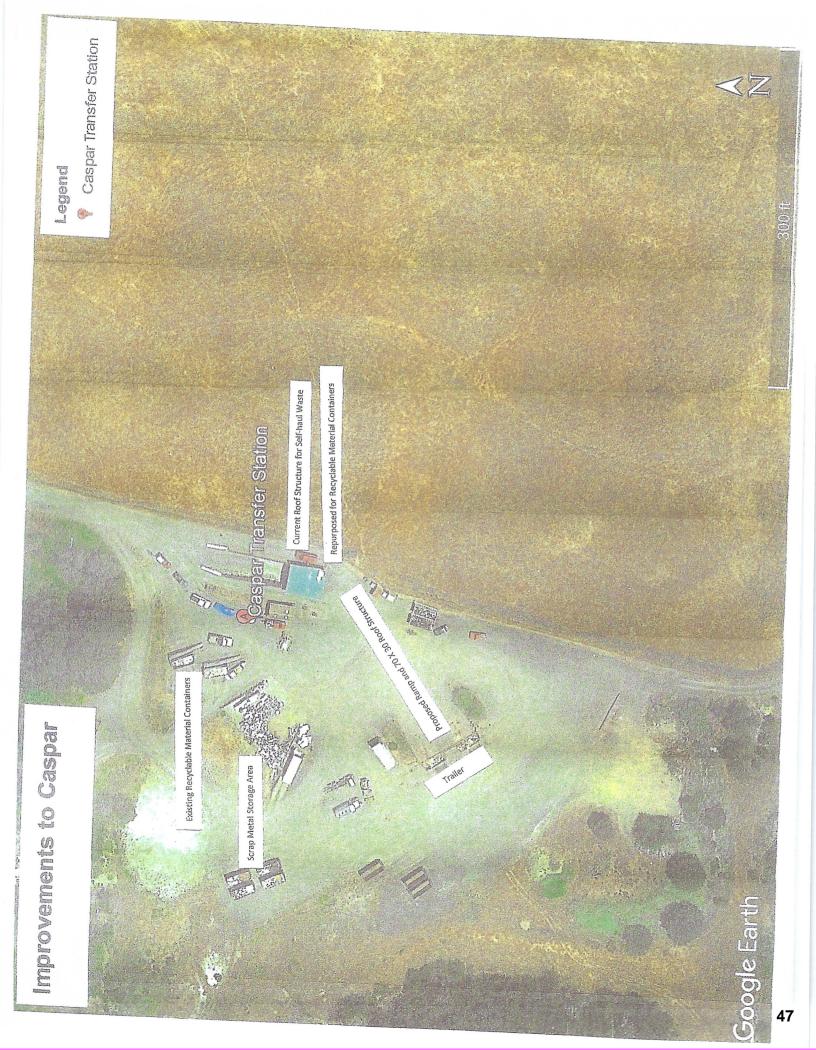

#### **ANALYSIS:**

During the Joint Committee's March 25<sup>th</sup> meeting, Mr. Ward briefly reviewed the history of the Caspar Transfer Station with special attention paid to the uncertainty of its future fate as the Central Coast Solid Waste Transfer Station. The City of Fort Bragg and Mendocino County have for many years been considering moving the Central Coast Transfer Station to a different location. His note dated March 31, 2021 (attached) provides greater detail. Because of this uncertainty, various site improvements have been delayed because it was unclear if the Caspar Transfer Station site would continue to be the long term Central Coast Solid Waste Transfer Station. Long-term, capital improvements would not be economically appropriate if the transfer station location was to be imminently moved. During the meeting two conceptual phases of improvements were discussed. The first is to expend priority funding that will allow the transfer station to continue operating while the question of the location of long-term operations is resolved. The second phase would be improvements to the Caspar site should it become the long-term transfer station location. A preliminary estimate of \$400,000 to construct the necessary long-term site

improvements to the Caspar Transfer Station have been previously provided by Mr. Ward. However these improvements are not part of the short-term fix and are not part of the requested rate increase.

In comparing the 2017, 2018, and 2019 operating expenses for the Caspar Transfer Station, there has clearly seen a big drop in net income experienced. For his 2019 fiscal year, net income was only \$6,900 or about 0.7% of total revenue. It appears that the biggest increase in expense were due to: salaries, processing fees-recycle, contract transportation, insurance-workers' comp, disposal fees-solid waste, and disposal fees-wood waste. Preliminarily for 2020, Mr. Ward says that he is experiencing even higher transportation costs due to the on-going operational inefficiencies.