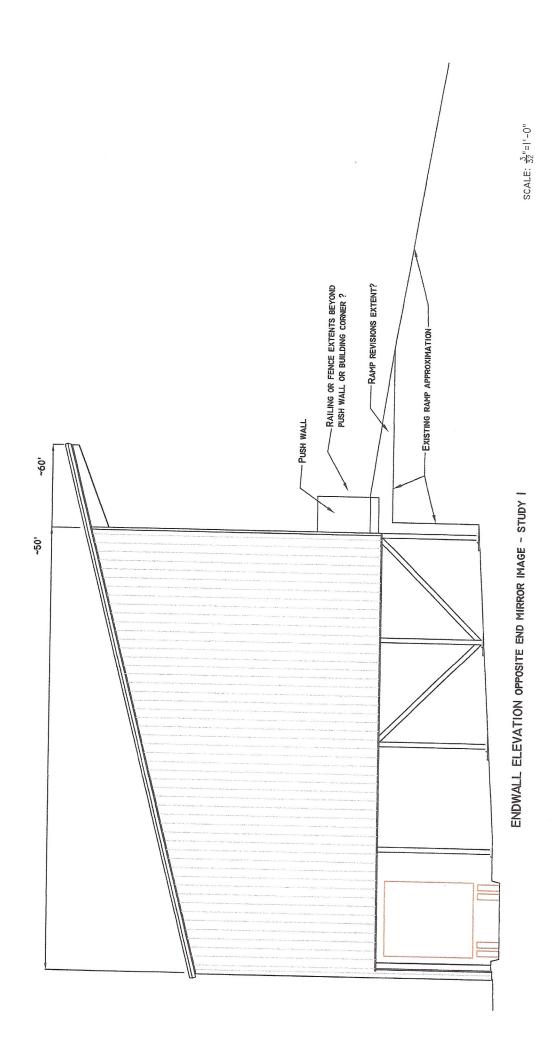

#### **ANALYSIS:**

During the Joint Committee's March 25<sup>th</sup> meeting, Mr. Ward briefly reviewed the history of the Caspar Transfer Station with special attention paid to the uncertainty of its future fate as the Central Coast Solid Waste Transfer Station. The City of Fort Bragg and Mendocino County have for many years been considering moving the Central Coast Transfer Station to a different location. His note dated March 31, 2021 (attached) provides greater detail. Because of this uncertainty, various site improvements have been delayed because it was unclear if the Caspar Transfer Station site would continue to be the long term Central Coast Solid Waste Transfer Station. Long-term, capital improvements would not be economically appropriate if the transfer station location was to be imminently moved. During the meeting two conceptual phases of improvements were discussed. The first is to expend priority funding that will allow the transfer station to continue operating while the question of the location of long-term operations is resolved. The second phase would be improvements to the Caspar site should it become the long-term transfer station location. A preliminary estimate of \$400,000 to construct the necessary long-term site

improvements to the Caspar Transfer Station have been previously provided by Mr. Ward. However these improvements are not part of the short-term fix and are not part of the requested rate increase.

In comparing the 2017, 2018, and 2019 operating expenses for the Caspar Transfer Station, there has clearly seen a big drop in net income experienced. For his 2019 fiscal year, net income was only \$6,900 or about 0.7% of total revenue. It appears that the biggest increase in expense were due to: salaries, processing fees-recycle, contract transportation, insurance-workers' comp, disposal fees-solid waste, and disposal fees-wood waste. Preliminarily for 2020, Mr. Ward says that he is experiencing even higher transportation costs due to the on-going operational inefficiencies.