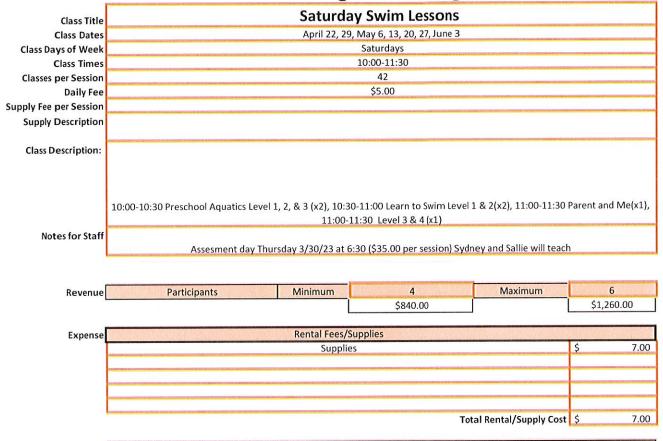

The primary goal of the study is to update existing Development Impact Fees for sewer, water and drainage to reflect the true incremental cost of new development on City infrastructure. In addition, the City asked the consultant to analyze and recommend other fees for parks (as per the Quimby Act), citywide roadways, bicycle paths, bridges and signalization improvements, and public facilities such as fire and police stations.

#### **RECOMMENDATION:**

Receive report from Lechowicz & Tseng and provide feedback on modifications to existing and proposed fees.