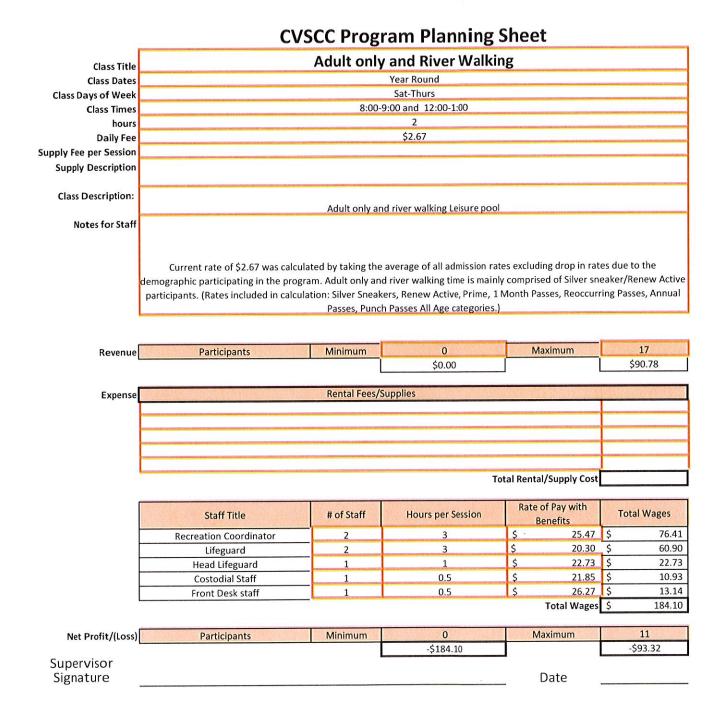

- No proposed buy-in component of fee since purchase of the CV Starr Center was funded through fundraising and donations
- Estimated \$364,000 of expansion costs allocated to growth
- Major Projects:
  - Planned upgrades to the CV Starr Center including the UV disinfection system replacement, HVAC air intake redesign, and roof repair (14.4% allocated to growth)
- Capacity is assigned using number of residents or employees; weighted based on number of working hours vs. non-working hours during the week

| Category           | Proposed Fee | Fee Basis      |  |  |  |
|--------------------|--------------|----------------|--|--|--|
| Single family (SF) | \$646.23     | per SF home    |  |  |  |
| Multi-family (MF)  | \$577.48     | per MF home    |  |  |  |
| Commercial         | \$271.95     | per 1,000 sqft |  |  |  |
| Industrial         | \$104.86     | per 1,000 sqft |  |  |  |
| Lodging            | \$74.17      | per room       |  |  |  |