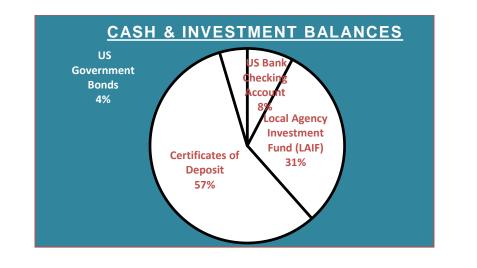

Finance Director, Isaac Whippy gave an update on reportable items. He presented in detail the Treasury Report and the City's Investments including checking and investment balances. Interest rates for certificate of deposits are currently at 4.8% which make them very attractive. Cash and Investment balances are allocated as follows: 40% CD's, 4% US Government Bonds, 14% US Bank Checking Account and 42% Local Agency Investment Fund (LAIF). 56% of investments are available within 30 days. All CD's are under \$250,000 to ensure they are insured by the FDIC. There was brief report on Contracts under 25k as well as change orders and the disbursement list of checks for the city.