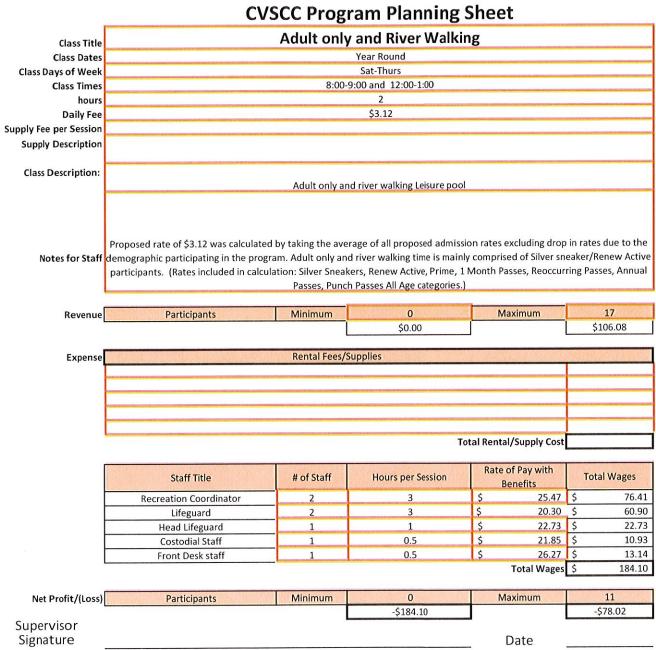

- No proposed buy-in component of fee since purchase of the CV Starr Center was funded through fundraising and donations
- Estimated \$364,000 of expansion costs allocated to growth
- Major Projects:
  - Planned upgrades to the CV Starr Center including the UV disinfection system replacement, HVAC air intake redesign, and roof repair (14.4% allocated to growth)
- Capacity is assigned using number of residents or employees; weighted based on number of working hours vs. non-working hours during the week

| Category           | Proposed Fee | Fee Basis      |  |  |  |
|--------------------|--------------|----------------|--|--|--|
| Single family (SF) | \$646.23     | per SF home    |  |  |  |
| Multi-family (MF)  | \$577.48     | per MF home    |  |  |  |
| Commercial         | \$271.95     | per 1,000 sqft |  |  |  |
| Industrial         | \$104.86     | per 1,000 sqft |  |  |  |
| Lodging            | \$74.17      | per room       |  |  |  |