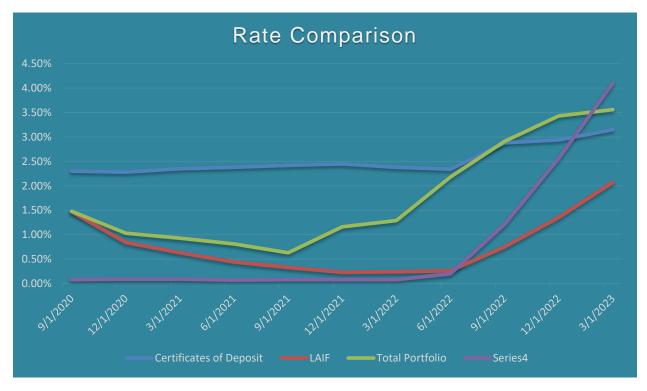

Finance Director, Isaac Whippy gave an update on reportable items. He presented in detail the Treasury Report and the City's Investments including checking and investment balances. Interest rates for certificate of deposits are currently at 4.8% which make them very attractive. Cash and Investment balances are allocated as follows: 40% CD's, 4% US Government Bonds, 14% US Bank Checking Account and 42% Local Agency Investment Fund (LAIF). 56% of investments are available within 30 days. All CD's are under \$250,000 to ensure they are insured by the FDIC. There was brief report on Contracts under 25k as well as change orders and the disbursement list of checks for the city.