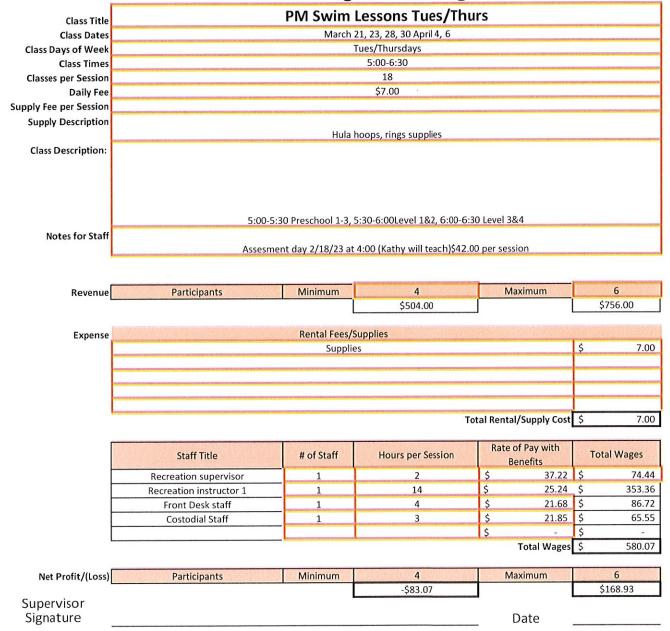

The primary goal of the study is to update existing Development Impact Fees for sewer, water and drainage to reflect the true incremental cost of new development on City infrastructure. In addition, the City asked the consultant to analyze and recommend other fees for parks (as per the Quimby Act), citywide roadways, bicycle paths, bridges and signalization improvements, and public facilities such as fire and police stations.

#### **RECOMMENDATION:**

Receive report from Lechowicz & Tseng and provide feedback on modifications to existing and proposed fees.