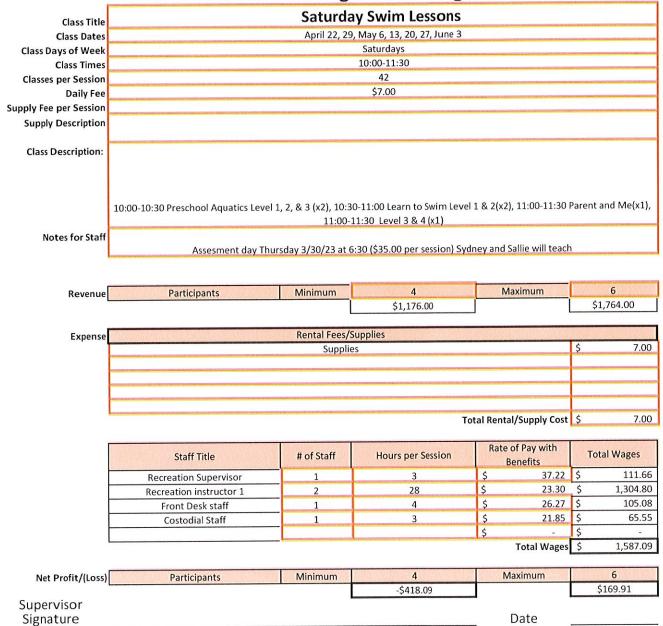

The primary goal of the study is to update existing Development Impact Fees for sewer, water and drainage to reflect the true incremental cost of new development on City infrastructure. In addition, the City asked the consultant to analyze and recommend other fees for parks (as per the Quimby Act), citywide roadways, bicycle paths, bridges and signalization improvements, and public facilities such as fire and police stations.

#### **RECOMMENDATION:**

Receive report from Lechowicz & Tseng and provide feedback on modifications to existing and proposed fees.