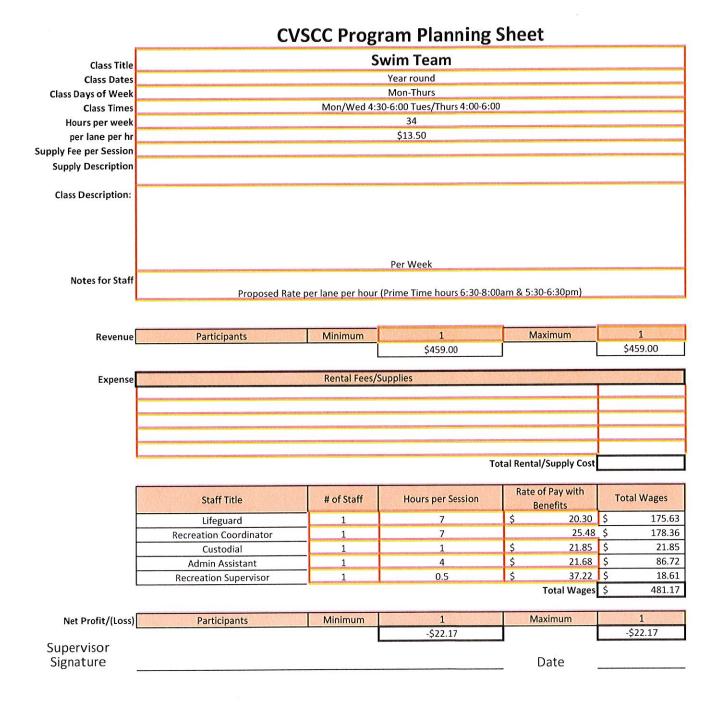

- No proposed buy-in component of fee since purchase of the CV Starr Center was funded through fundraising and donations
- Estimated \$364,000 of expansion costs allocated to growth
- Major Projects:
  - Planned upgrades to the CV Starr Center including the UV disinfection system replacement, HVAC air intake redesign, and roof repair (14.4% allocated to growth)
- Capacity is assigned using number of residents or employees; weighted based on number of working hours vs. non-working hours during the week

| Category           | Proposed Fee | Fee Basis      |  |  |  |
|--------------------|--------------|----------------|--|--|--|
| Single family (SF) | \$646.23     | per SF home    |  |  |  |
| Multi-family (MF)  | \$577.48     | per MF home    |  |  |  |
| Commercial         | \$271.95     | per 1,000 sqft |  |  |  |
| Industrial         | \$104.86     | per 1,000 sqft |  |  |  |
| Lodging            | \$74.17      | per room       |  |  |  |