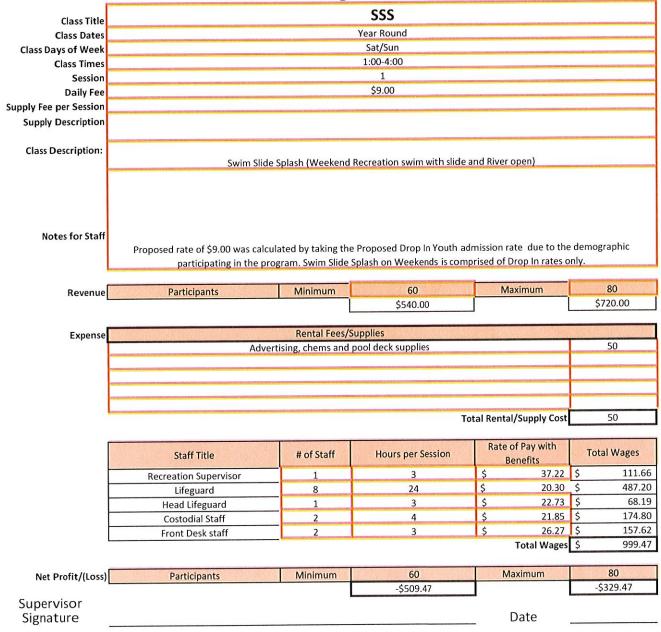

- No proposed buy-in component of fee since purchase of the CV Starr Center was funded through fundraising and donations
- Estimated \$364,000 of expansion costs allocated to growth
- Major Projects:
  - Planned upgrades to the CV Starr Center including the UV disinfection system replacement, HVAC air intake redesign, and roof repair (14.4% allocated to growth)
- Capacity is assigned using number of residents or employees; weighted based on number of working hours vs. non-working hours during the week

| Category           | Proposed Fee | Fee Basis      |  |  |  |
|--------------------|--------------|----------------|--|--|--|
| Single family (SF) | \$646.23     | per SF home    |  |  |  |
| Multi-family (MF)  | \$577.48     | per MF home    |  |  |  |
| Commercial         | \$271.95     | per 1,000 sqft |  |  |  |
| Industrial         | \$104.86     | per 1,000 sqft |  |  |  |
| Lodging            | \$74.17      | per room       |  |  |  |