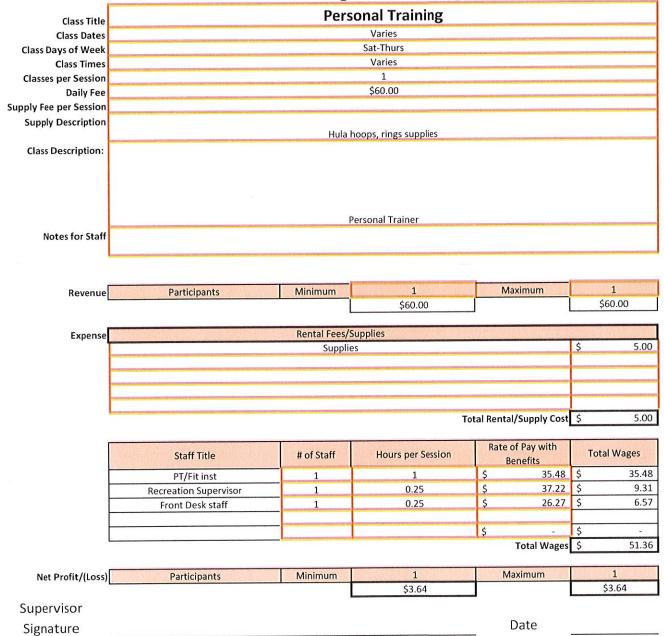

- No proposed buy-in component of fee since purchase of the CV Starr Center was funded through fundraising and donations
- Estimated \$364,000 of expansion costs allocated to growth
- Major Projects:
  - Planned upgrades to the CV Starr Center including the UV disinfection system replacement, HVAC air intake redesign, and roof repair (14.4% allocated to growth)
- Capacity is assigned using number of residents or employees; weighted based on number of working hours vs. non-working hours during the week

| Category           | Proposed Fee | Fee Basis      |  |  |  |
|--------------------|--------------|----------------|--|--|--|
| Single family (SF) | \$646.23     | per SF home    |  |  |  |
| Multi-family (MF)  | \$577.48     | per MF home    |  |  |  |
| Commercial         | \$271.95     | per 1,000 sqft |  |  |  |
| Industrial         | \$104.86     | per 1,000 sqft |  |  |  |
| Lodging            | \$74.17      | per room       |  |  |  |