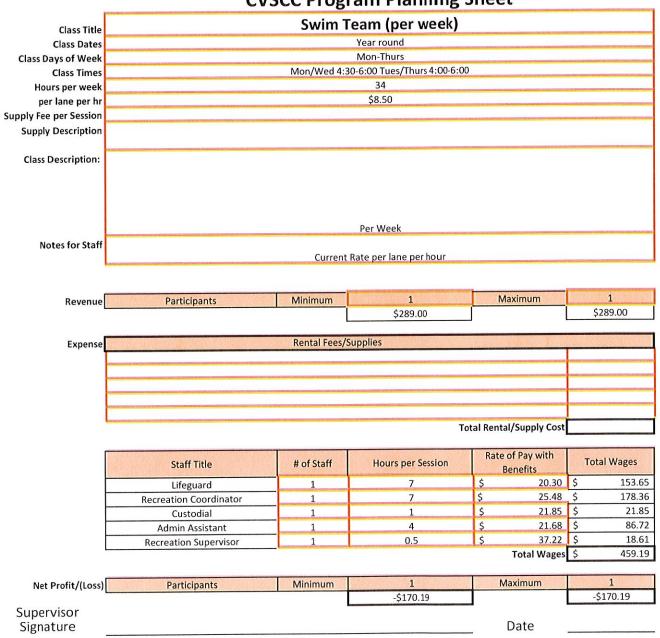

- No proposed buy-in component of fee since purchase of the CV Starr Center was funded through fundraising and donations
- Estimated \$364,000 of expansion costs allocated to growth
- Major Projects:
  - Planned upgrades to the CV Starr Center including the UV disinfection system replacement, HVAC air intake redesign, and roof repair (14.4% allocated to growth)
- Capacity is assigned using number of residents or employees; weighted based on number of working hours vs. non-working hours during the week

| Category           | Proposed Fee | Fee Basis      |  |  |  |
|--------------------|--------------|----------------|--|--|--|
| Single family (SF) | \$646.23     | per SF home    |  |  |  |
| Multi-family (MF)  | \$577.48     | per MF home    |  |  |  |
| Commercial         | \$271.95     | per 1,000 sqft |  |  |  |
| Industrial         | \$104.86     | per 1,000 sqft |  |  |  |
| Lodging            | \$74.17      | per room       |  |  |  |