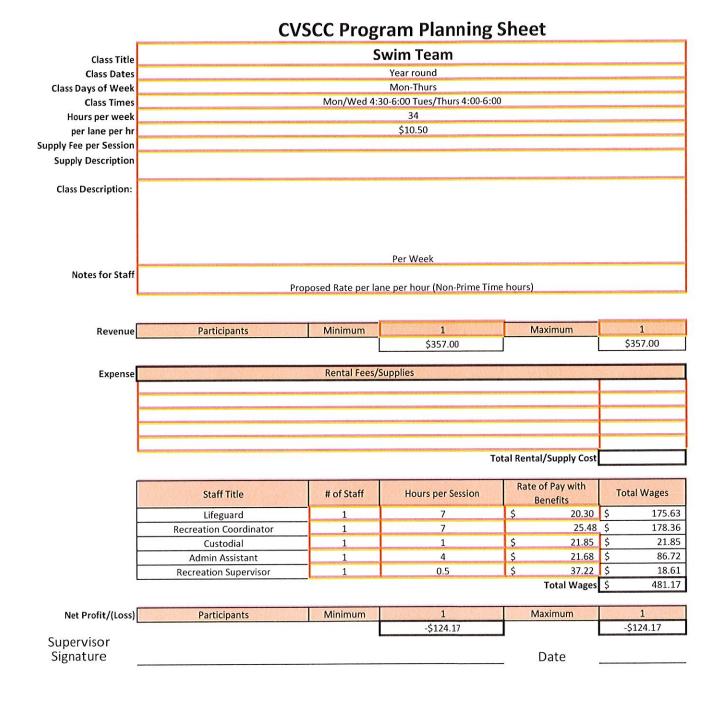

- No proposed buy-in component of fee since purchase of the CV Starr Center was funded through fundraising and donations
- Estimated \$364,000 of expansion costs allocated to growth
- Major Projects:
  - Planned upgrades to the CV Starr Center including the UV disinfection system replacement, HVAC air intake redesign, and roof repair (14.4% allocated to growth)
- Capacity is assigned using number of residents or employees; weighted based on number of working hours vs. non-working hours during the week

| Category           | Proposed Fee | Fee Basis      |  |  |  |
|--------------------|--------------|----------------|--|--|--|
| Single family (SF) | \$646.23     | per SF home    |  |  |  |
| Multi-family (MF)  | \$577.48     | per MF home    |  |  |  |
| Commercial         | \$271.95     | per 1,000 sqft |  |  |  |
| Industrial         | \$104.86     | per 1,000 sqft |  |  |  |
| Lodging            | \$74.17      | per room       |  |  |  |