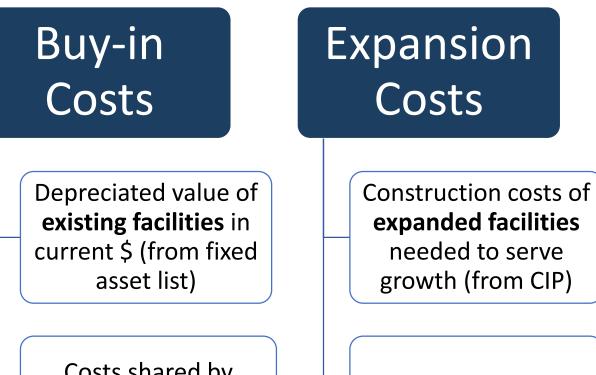

### **Costs of Facilities**

Costs shared by current and future customers

Costs paid by growth

- Estimated \$14.7M value of existing assets
- Estimated \$29.2M of expansion costs allocated to growth
- Major Projects:
  - Raw water lines and reservoirs (74.5% allocated to growth)
  - Desalination ocean intake (74.5% allocated to growth)
  - Extend water system North of Pudding Creek (100% allocated to growth)
- Capacity is assigned using water demand in gallons