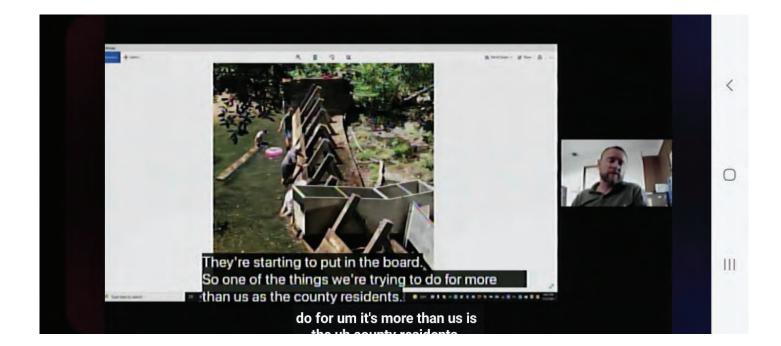

A screenshot from the July 12 Fort Bragg City Council shows the dam being put up at Camp Noyo that the city says has drastically reduced Noyo River Flows. City Public Works Director John Smith is shown on the right.

"They have put in their boards to dam up the river, just up river from us. It's a sizeable dam. We are looking into that diversion. It doesn't sound like they have a water right up river, but we will let that play out with the regulatory folks. They do have an in in-stream bed alteration agreement. I'm still working on how those two are not matched together," Smith told the Council Monday night.