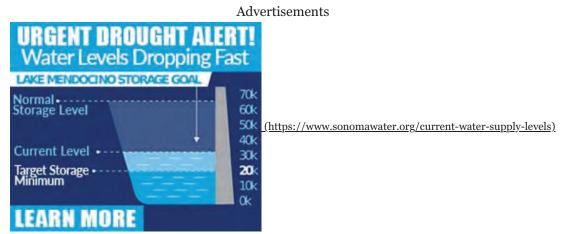

Advertisements

(https://www.comfirstcu.org/loans/credit-cards/)

"The dramatic drop in flows is the result of a seasonal dam put in place by Camp Noyo higher along the Noyo River. City officials have reached out to the Water Quality Board Division of Water Rights, CA Fish and Wildlife, County staff and elected officials to determine if the diversion is legal and supersedes the City's 1959 3 cubic feet per second water right. If flows on the Noyo River are not partially restored, the City will be forced to conserve water for its customers and shut down its out of City sales to the surrounding county," the press release said.