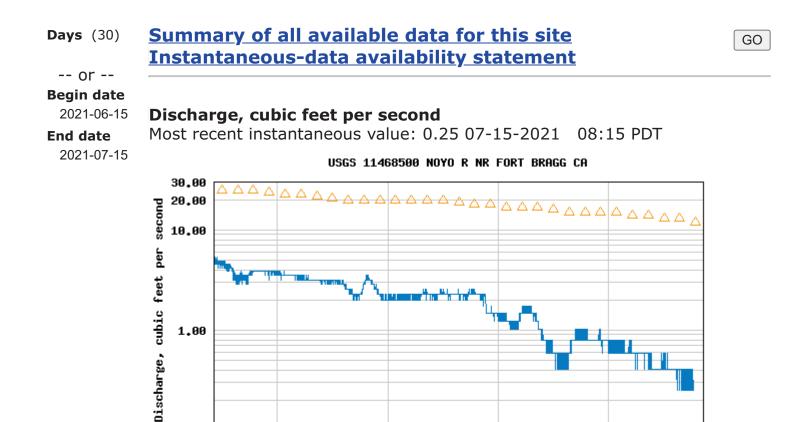

"This year the Noyo River flows have hovered at levels equal to or below 1977, which is the worst drought year on record. Between July 2 and July 7, the Noyo River flows dropped from 2.27 cubic feet per second (cfs)to .41 cfs or by more than 80%, well below the 1977 levels during the same period," a city press release said.

#### ► Station Manuscript 🖾

| Available Parameters                     | Available Period      |
|------------------------------------------|-----------------------|
| All 2 Available Parameters for this site |                       |
| 00060 Discharge                          | 1987-10-01 2021-07-15 |
| 🗹 00065 Gage height                      | 2007-10-01 2021-07-15 |
| Output format                            |                       |
| Graph                                    |                       |
| $\odot$ Graph w/ stats                   |                       |
| $\odot$ Graph w/o stats                  |                       |
| $\odot$ Graph w/ (up to 3) parms         |                       |

- O Table
- O Tab-separated

FH-

Jul

10

2021

🛆 Median daily statistic (69 years) — Discharge

Jun

26

2021

Jul

03

2021

- Provisional Data Subject to Revision ----

Add up to 2 more sites and replot for "Discharge, cubic feet per second"

Jun

19

2021

#### Daily discharge, cubic feet per second -- statistics for Jul 15 based on 69 water years of record more

| Most Recent<br>Instantaneous<br>Value Jul 15 | I I  | 25th<br>percen-<br>tile | Median | I I | 75th<br>percen-<br>tile | (2005) | Gage height, feet<br>Most recent |
|----------------------------------------------|------|-------------------------|--------|-----|-------------------------|--------|----------------------------------|
| 0.25                                         | 2.00 | 7.8                     | 12     | 14  | 19                      | 45.8   | instantaneous value:             |