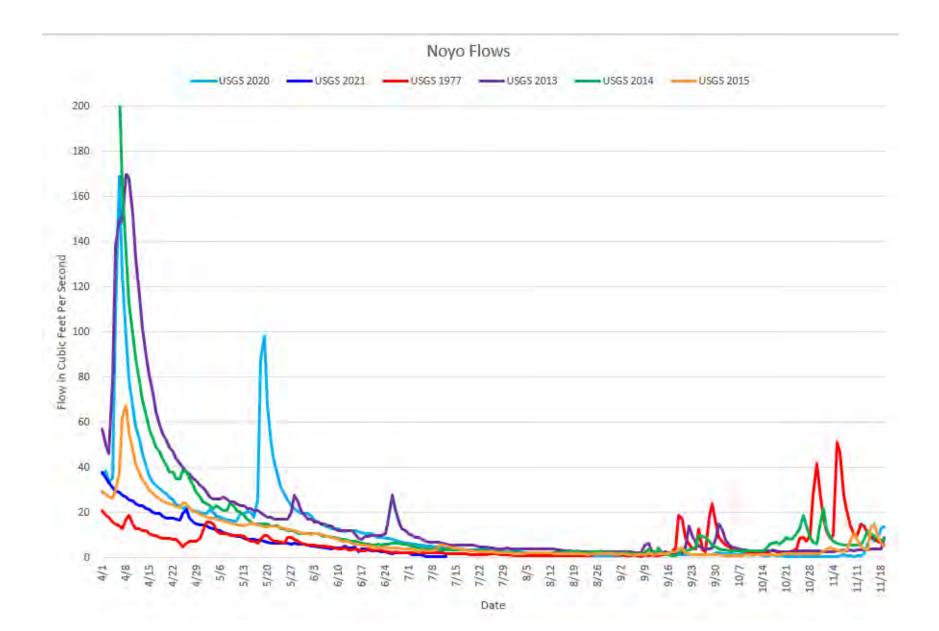

FROM: JACOB JULY 12TH CITY COUNCIL JOHN SMITH PRESENTED CHART OF NOUD RIVER & WATER SUPPLY PLEASE INCLUDE AS A PUBLIC COMMENT ADMINISTRATIVE RECORD FOR THE 7/26/21 CITY COUNCIL APPEAL HEARING FOR THE CHOCERY OUTLET

| Date | USGS 2020 | USGS 2021 | USGS 1977 | USGS 2013 | USGS 2014 | USGS 2015 |
|------|-----------|-----------|-----------|-----------|-----------|-----------|
| 6/15 | 12.2      | 4.9       | 3.8       | 11        | 7.5       | 6.33      |
| 6/16 | 11.7      | 2.9       | 3.5       | 8.5       | 7.1       | 5.93      |
| 6/17 | 11.2      | 3.9       | 3.3       | 8.4       | 6.5       | 5.85      |
| 6/18 | 10.7      | 3.9       | 3.3       | 9.7       | 6.2       | 5.53      |
| 6/19 | 10.7      | 3.5       | 3.8       | 9.7       | 6.1       | 5.17      |
| 6/20 | 10.7      | 3.2       | 3.5       | 9.8       | 5.9       | 5.08      |
| 6/21 | 9.69      | 3.2       | 3.2       | 9.8       | 5.9       | 5.01      |
| 6/22 | 9.2       | 3.2       | 3.4       | 9.9       | 6         | 4.63      |
| 6/23 | 9.2       | 2.6       | 3.4       | 10        | 5.7       | 4.62      |
| 6/24 | 8.72      | 2.9       | 2.9       | 11        | 6.1       | 4.69      |
| 6/25 | 8.72      | 2.3       | 2.7       | 17        | 6.3       | 4.58      |
| 6/26 | 8.25      | 2         | 2.5       | 28        | 6.6       | 4.49      |
| 6/27 | 7.79      | 2.3       | 2.8       | 22        | 6.7       | 4.23      |
| 6/28 | 7.34      | 2.3       | 2.5       | 16        | 6.6       | 4.24      |
| 6/29 | 6.9       | 2.3       | 2.4       | 13        | 6.3       | 4.12      |
| 6/30 | 6.47      | 2.3       | 2.5       | 12        | 6         | 4.02      |
| 7/1  | 6.47      | 2.3       | 2.5       | 11        | 5.7       | 3.88      |
| 7/2  | 6.07      | 1.5       | 2.4       | 9.9       | 5.3       | 3.81      |
| 7/3  | 6.07      | 1.5       | 2.6       | 9.2       | 4.9       | 3.2       |
| 7/4  | 5.71      | 1.5       | 2.5       | 8.9       | 4.5       | 2.9       |
| 7/5  | 5.72      | 1.23      | 2.4       | 8.2       | 4.3       | 3.39      |
| 7/6  | 5.35      | 0.6       | 2.3       | 7.3       | 4         | 3.19      |
| 7/7  | 5.37      | 0.6       | 2.3       | 7         | 4         | 3.16      |
| 7/8  | 5.38      | 0.8       | 2.2       | 6.8       | 4         | 3.21      |
| 7/9  | 5.02      | 0.8       | 2.2       | 7         | 3.9       | 3.55      |
| 7/10 | 5.03      | 0.6       | 2.2       | 6.8       | 3.7       | 5.81      |
| 7/11 | 5.04      | 0.6       | 2.2       | 6.5       | 3.7       | 5.71      |
| 7/12 | 4.69      | 0.6       | 2         | 6.2       | 3.6       | 5.13      |
| 7/13 | 4.7       |           | 1.9       | 5.9       | 3.6       | 4.85      |
| 7/14 | 4.35      |           | 1.9       | 5.8       | 3.5       | 4.51      |

"This year the Noyo River flows have hovered at levels equal to or below 1977, which is the worst drought year on record. Between July 2 and July 7, the Noyo River flows dropped from 2.27 cubic feet per second (cfs)to .41 cfs or by more than 80%, well below the 1977 levels during the same period," a city press release said.