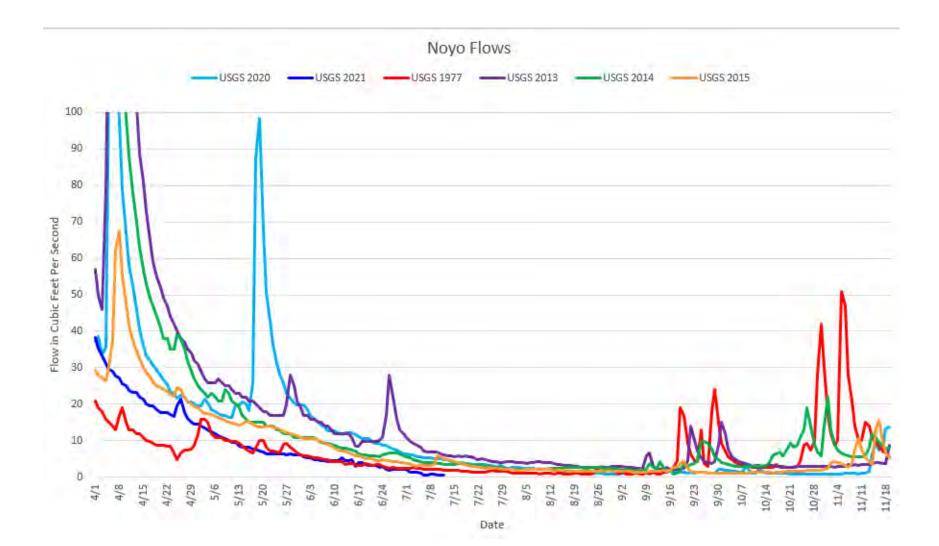

FROM: JACOB JULY 12TH CITY COUNCIL JOHN SMITH PRESENTED CHART OF NOUD RIVER & WATER SUPPLY PLEASE INCLUDE AS A PUBLIC COMMENT ADMINISTRATIVE RECORD FOR THE 7/26/21 CITY COUNCIL APPEAL HEARING FOR THE CHOCERY OUTLET

| Date | USGS 2020 | USGS 2021 | USGS 1977 | USGS 2013 | USGS 2014 | USGS 2015 |
|------|-----------|-----------|-----------|-----------|-----------|-----------|
| 6/15 | 12.2      | 4.9       | 3.8       | 11        | 7.5       | 6.33      |
| 6/16 | 11.7      | 2.9       | 3.5       | 8.5       | 7.1       | 5.93      |
| 6/17 | 11.2      | 3.9       | 3.3       | 8.4       | 6.5       | 5.85      |
| 6/18 | 10.7      | 3.9       | 3.3       | 9.7       | 6.2       | 5.53      |
| 6/19 | 10.7      | 3.5       | 3.8       | 9.7       | 6.1       | 5.17      |
| 6/20 | 10.7      | 3.2       | 3.5       | 9.8       | 5.9       | 5.08      |
| 6/21 | 9.69      | 3.2       | 3.2       | 9.8       | 5.9       | 5.01      |
| 6/22 | 9.2       | 3.2       | 3.4       | 9.9       | 6         | 4.63      |
| 6/23 | 9.2       | 2.6       | 3.4       | 10        | 5.7       | 4.62      |
| 6/24 | 8.72      | 2.9       | 2.9       | 11        | 6.1       | 4.69      |
| 6/25 | 8.72      | 2.3       | 2.7       | 17        | 6.3       | 4.58      |
| 6/26 | 8.25      | 2         | 2.5       | 28        | 6.6       | 4.49      |
| 6/27 | 7.79      | 2.3       | 2.8       | 22        | 6.7       | 4.23      |
| 6/28 | 7.34      | 2.3       | 2.5       | 16        | 6.6       | 4.24      |
| 6/29 | 6.9       | 2.3       | 2.4       | 13        | 6.3       | 4.12      |
| 6/30 | 6.47      | 2.3       | 2.5       | 12        | 6         | 4.02      |
| 7/1  | 6.47      | 2.3       | 2.5       | 11        | 5.7       | 3.88      |
| 7/2  | 6.07      | 1.5       | 2.4       | 9.9       | 5.3       | 3.81      |
| 7/3  | 6.07      | 1.5       | 2.6       | 9.2       | 4.9       | 3.2       |
| 7/4  | 5.71      | 1.5       | 2.5       | 8.9       | 4.5       | 2.9       |
| 7/5  | 5.72      | 1.23      | 2.4       | 8.2       | 4.3       | 3.39      |
| 7/6  | 5.35      | 0.6       | 2.3       | 7.3       | 4         | 3.19      |
| 7/7  | 5.37      | 0.6       | 2.3       | 7         | 4         | 3.16      |
| 7/8  | 5.38      | 0.8       | 2.2       | 6.8       | 4         | 3.21      |
| 7/9  | 5.02      | 0.8       | 2.2       | 7         | 3.9       | 3.55      |
| 7/10 | 5.03      | 0.6       | 2.2       | 6.8       | 3.7       | 5.81      |
| 7/11 | 5.04      | 0.6       | 2.2       | 6.5       | 3.7       | 5.71      |
| 7/12 | 4.69      | 0.6       | 2         | 6.2       | 3.6       | 5.13      |
| 7/13 | 4.7       |           | 1.9       | 5.9       | 3.6       | 4.85      |
| 7/14 | 4.35      |           | 1.9       | 5.8       | 3.5       | 4.51      |

"This year the Noyo River flows have hovered at levels equal to or below 1977, which is the worst drought year on record. Between July 2 and July 7, the Noyo River flows dropped from 2.27 cubic feet per second (cfs)to .41 cfs or by more than 80%, well below the 1977 levels during the same period," a city press release said.