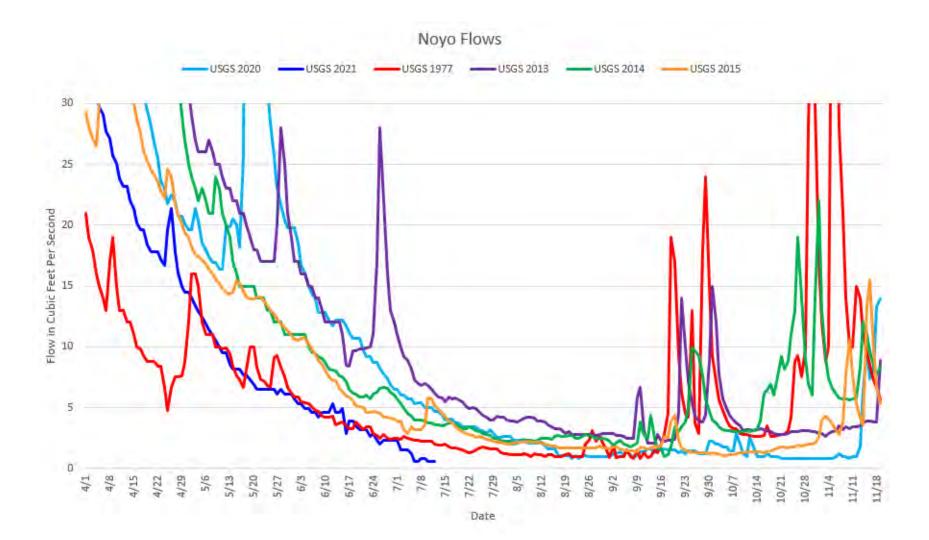

FROM: JACOB JULY 12TH CITY COUNCIL JOHN SMITH PRESENTED CHART OF NOUD RIVER & WATER SUPPLY PLEASE INCLUDE AS A PUBLIC COMMENT ADMINISTRATIVE RECORD FOR THE 7/26/21 CITY COUNCIL APPEAL HEARING FOR THE CHOCERY OUTLET

| Date | USGS 2020 | USGS 2021 | USGS 1977 | USGS 2013 | USGS 2014 | USGS 2015 |
|------|-----------|-----------|-----------|-----------|-----------|-----------|
| 6/15 | 12.2      | 4.9       | 3.8       | 11        | 7.5       | 6.33      |
| 6/16 | 11.7      | 2.9       | 3.5       | 8.5       | 7.1       | 5.93      |
| 6/17 | 11.2      | 3.9       | 3.3       | 8.4       | 6.5       | 5.85      |
| 6/18 | 10.7      | 3.9       | 3.3       | 9.7       | 6.2       | 5.53      |
| 6/19 | 10.7      | 3.5       | 3.8       | 9.7       | 6.1       | 5.17      |
| 6/20 | 10.7      | 3.2       | 3.5       | 9.8       | 5.9       | 5.08      |
| 6/21 | 9.69      | 3.2       | 3.2       | 9.8       | 5.9       | 5.01      |
| 6/22 | 9.2       | 3.2       | 3.4       | 9.9       | 6         | 4.63      |
| 6/23 | 9.2       | 2.6       | 3.4       | 10        | 5.7       | 4.62      |
| 6/24 | 8.72      | 2.9       | 2.9       | 11        | 6.1       | 4.69      |
| 6/25 | 8.72      | 2.3       | 2.7       | 17        | 6.3       | 4.58      |
| 6/26 | 8.25      | 2         | 2.5       | 28        | 6.6       | 4.49      |
| 6/27 | 7.79      | 2.3       | 2.8       | 22        | 6.7       | 4.23      |
| 6/28 | 7.34      | 2.3       | 2.5       | 16        | 6.6       | 4.24      |
| 6/29 | 6.9       | 2.3       | 2.4       | 13        | 6.3       | 4.12      |
| 6/30 | 6.47      | 2.3       | 2.5       | 12        | 6         | 4.02      |
| 7/1  | 6.47      | 2.3       | 2.5       | 11        | 5.7       | 3.88      |
| 7/2  | 6.07      | 1.5       | 2.4       | 9.9       | 5.3       | 3.81      |
| 7/3  | 6.07      | 1.5       | 2.6       | 9.2       | 4.9       | 3.2       |
| 7/4  | 5.71      | 1.5       | 2.5       | 8.9       | 4.5       | 2.9       |
| 7/5  | 5.72      | 1.23      | 2.4       | 8.2       | 4.3       | 3.39      |
| 7/6  | 5.35      | 0.6       | 2.3       | 7.3       | 4         | 3.19      |
| 7/7  | 5.37      | 0.6       | 2.3       | 7         | 4         | 3.16      |
| 7/8  | 5.38      | 0.8       | 2.2       | 6.8       | 4         | 3.21      |
| 7/9  | 5.02      | 0.8       | 2.2       | 7         | 3.9       | 3.55      |
| 7/10 | 5.03      | 0.6       | 2.2       | 6.8       | 3.7       | 5.81      |
| 7/11 | 5.04      | 0.6       | 2.2       | 6.5       | 3.7       | 5.71      |
| 7/12 | 4.69      | 0.6       | 2         | 6.2       | 3.6       | 5.13      |
| 7/13 | 4.7       |           | 1.9       | 5.9       | 3.6       | 4.85      |
| 7/14 | 4.35      |           | 1.9       | 5.8       | 3.5       | 4.51      |

"This year the Noyo River flows have hovered at levels equal to or below 1977, which is the worst drought year on record. Between July 2 and July 7, the Noyo River flows dropped from 2.27 cubic feet per second (cfs)to .41 cfs or by more than 80%, well below the 1977 levels during the same period," a city press release said.