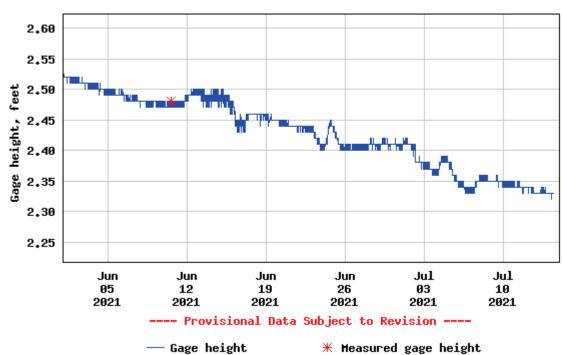

#### Gage height, feet

Most recent instantaneous value: 2.33 07-14-2021 11:15 PDT

USGS 11468500 NOYO R NR FORT BRAGG CA

Add up to 2 more sites and replot for "Gage height, feet"

? Add site numbers <u>Note</u>

#### Daily discharge, cubic feet per second -- statistics for Jul 14 based on 69 water years of record<u>more</u>

| Most Recent<br>Instantaneous<br>Value Jul 14 |      | 25th<br>percen-<br>tile | Median |    | 75th<br>percen-<br>tile | Max<br>(2005) | Gage height, feet<br>Most recent<br>instantaneous value:<br>2.33 07-14-2021 |
|----------------------------------------------|------|-------------------------|--------|----|-------------------------|---------------|-----------------------------------------------------------------------------|
| 0.41                                         | 1.90 | 8.1                     | 13     | 15 | 20                      | 47.8          | 11:15 PDT                                                                   |