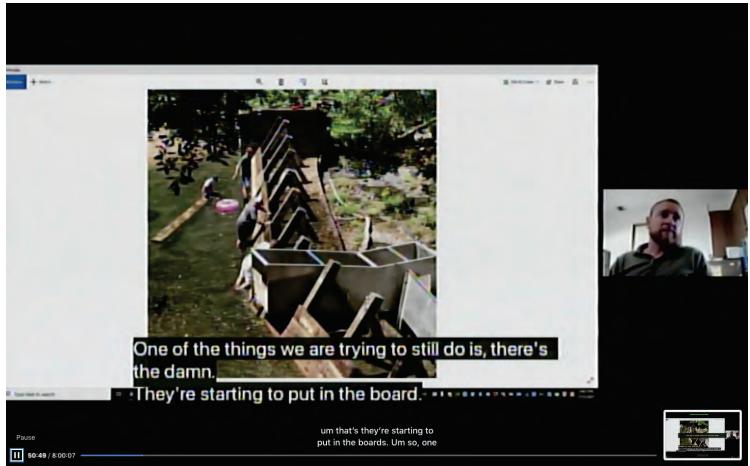

A screenshot from the July 12 Fort Bragg City Council shows the dam being put up at Camp Noyo that the city says has drastically reduced Noyo River Flows. City Public Works Director John Smith is shown on the right.

"They have put in their boards to dam up the river, just up river from us. It's a sizeable dam. We are looking into that diversion. It doesn't sound like they have a water right up river, but we will let that play out with the regulatory folks. They do have an in in-stream bed alteration agreement. I'm still working on how those two are not matched together," Smith told the Council Monday night.