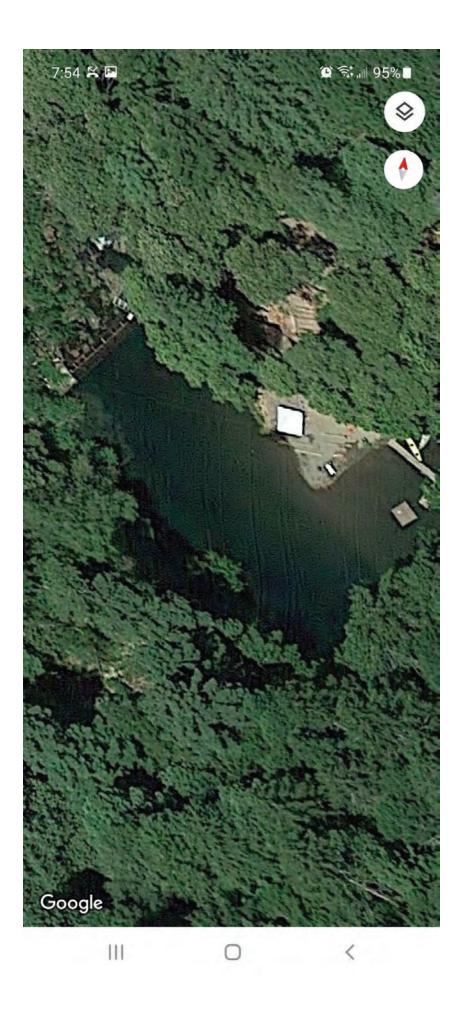

Thanks,

--Jacob

The city of Fort Bragg water supply dropped dramatically this past week due to this dam at Camp Noyo. The second picture is of the water level just west of the North Fork And South Fork , Noyo river confluence. Yesterday, July 12, at 5pm Third picture is google earth view of dam. As a resident with wells around me collapsed or dry and less than 2 ft in my well, water deliveries, that Fort Bragg has said will stop are a mater of life. Thank you for discussing this urgent matter.

The Noyo is one of three sources of water for the city. Camp Noyo is located 16.4 miles east of Fort Bragg at the base of the Noyo River Canyon. It is a private campground with tents, cabins, a chalet and holds special events.