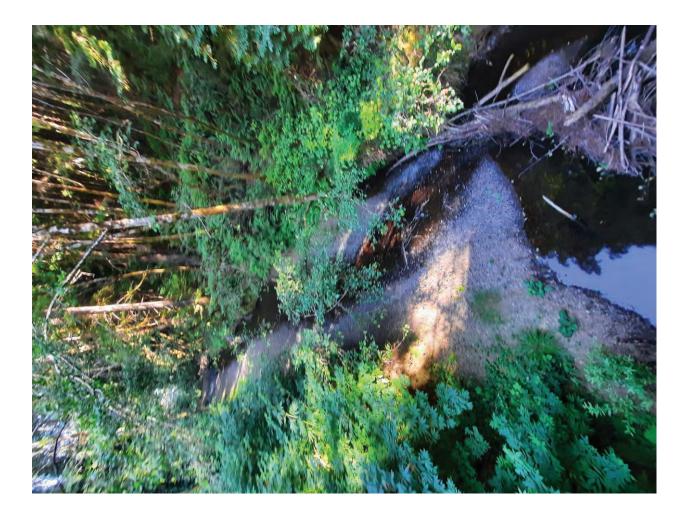

Thanks,

--Jacob

The city of Fort Bragg water supply dropped dramatically this past week due to this dam at Camp Noyo. The second picture is of the water level just west of the North Fork And South Fork , Noyo river confluence. Yesterday, July 12, at 5pm Third picture is google earth view of dam. As a resident with wells around me collapsed or dry and less than 2 ft in my well, water deliveries, that Fort Bragg has said will stop are a mater of life. Thank you for discussing this urgent matter.