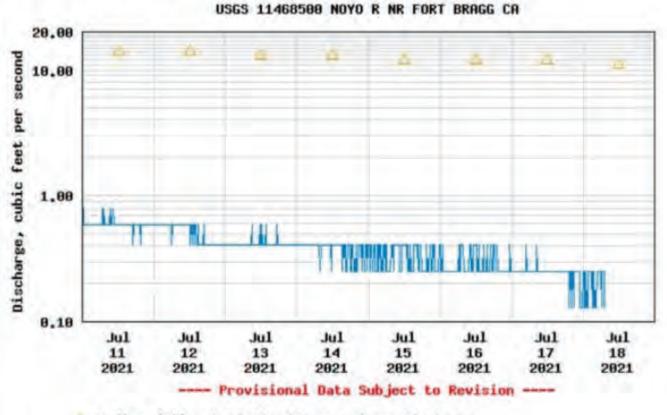

# Private seasonal dam causes major drop in Noyo River flows — Ft. Bragg enacts stage 2 water conservation restrictions — water flows drop by 80% over one week, lowest flows on record

By Frank Hartzell | 15 hours ago

A screenshot from the July 12 Fort Bragg City Council shows the dam being put up at Camp Noyo that the city says has drastically reduced Noyo River Flows. City Public Works Director John Smith is shown on the right.

FORT BRAGG, 7/13/21 - A permitted dam for recreational uses put across the Noyo River by Camp Noyo has resulted in a major drop in flows to the already water strapped municipality and is being investigated by the city of Fort Bragg, which is preparing for the worst water year on record. There is no claim that any water is being removed from the river bed.

"This year the Noyo River flows have hovered at levels equal to or below 1977, which is the worst drought year on record. Between July 2 and July 7, the Noyo River flows dropped from 2.27 cubic feet per second (cfs)to .41 cfs or by more than 80%, well below the 1977 levels during the same period," a city press release said.

Advertisements

(https://www.comfirstcu.org/loans/credit-cards/)

"The dramatic drop in flows is the result of a seasonal dam put in place by Camp Noyo higher along the Noyo River. City officials have reached out to the Water Quality Board Division of Water Rights, CA Fish and Wildlife, County staff and elected officials to determine if the diversion is legal and supersedes the City's 1959 3 cubic feet per second water right. If flows on the Noyo River are not partially restored, the City will be forced to conserve water for its customers and shut down its out of City sales to the surrounding county," the press release said.