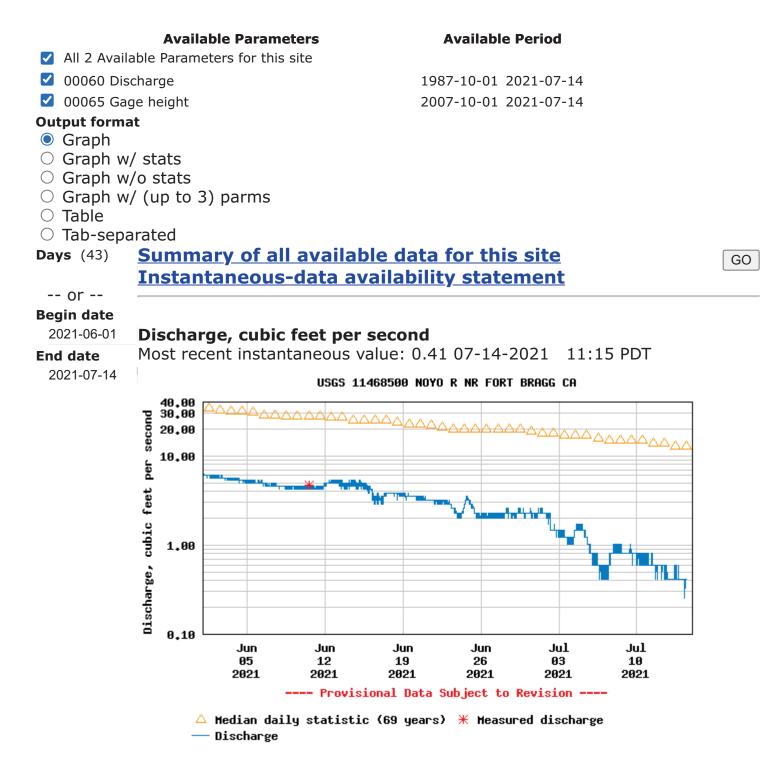

#### Daily discharge, cubic feet per second -- statistics for Jul 14 based on 69 water years of record<u>more</u>

| Most Recent<br>Instantaneous<br>Value Jul 14 |      | 25th<br>percen-<br>tile | Median |    | 75th<br>percen-<br>tile | Max<br>(2005) | Gage height, feet<br>Most recent<br>instantaneous value:<br>2.33 07-14-2021 |
|----------------------------------------------|------|-------------------------|--------|----|-------------------------|---------------|-----------------------------------------------------------------------------|
| 0.41                                         | 1.90 | 8.1                     | 13     | 15 | 20                      | 47.8          | 11:15 PDT                                                                   |

"This year the Noyo River flows have hovered at levels equal to or below 1977, which is the worst drought year on record. Between July 2 and July 7, the Noyo River flows dropped from 2.27 cubic feet per second (cfs)to .41 cfs or by more than 80%, well below the 1977 levels during the same period," a city press release said.