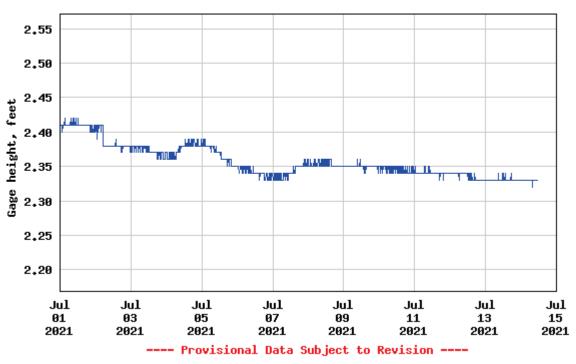

#### Gage height, feet

Most recent instantaneous value: 2.33 07-14-2021 11:15 PDT

USGS 11468500 NOYO R NR FORT BRAGG CA

Add up to 2 more sites and replot for "Gage height, feet"

? Add site numbers <u>Note</u>

#### Daily discharge, cubic feet per second -- statistics for Jul 14 based on 69 water years of record<u>more</u>

| Most Recent<br>Instantaneous<br>Value Jul 14 |      | 25th<br>percen-<br>tile | Median |    | 75th<br>percen-<br>tile | Max<br>(2005) | Gage height, feet<br>Most recent<br>instantaneous value:<br>2.33 07-14-2021 |
|----------------------------------------------|------|-------------------------|--------|----|-------------------------|---------------|-----------------------------------------------------------------------------|
| 0.41                                         | 1.90 | 8.1                     | 13     | 15 | 20                      | 47.8          | 11:15 PDT                                                                   |