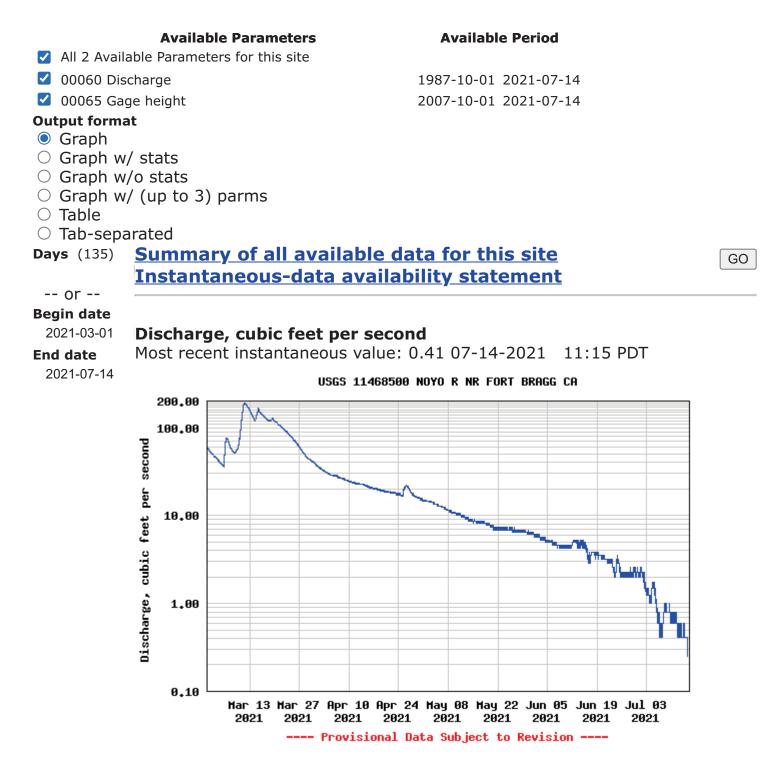

"This year the Noyo River flows have hovered at levels equal to or below 1977, which is the worst drought year on record. Between July 2 and July 7, the Noyo River flows dropped from 2.27 cubic feet per second (cfs)to .41 cfs or by more than 80%, well below the 1977 levels during the same period," a city press release said.

Advertisements

(https://www.comfirstcu.org/loans/credit-cards/)

"The dramatic drop in flows is the result of a seasonal dam put in place by Camp Noyo higher along the Noyo River. City officials have reached out to the Water Quality Board Division of Water Rights, CA Fish and Wildlife, County staff and elected officials to determine if the diversion is legal and supersedes the City's 1959 3 cubic feet per second water right. If flows on the Noyo River are not partially restored, the City will be forced to conserve water for its customers and shut down its out of City sales to the surrounding county," the press release said.