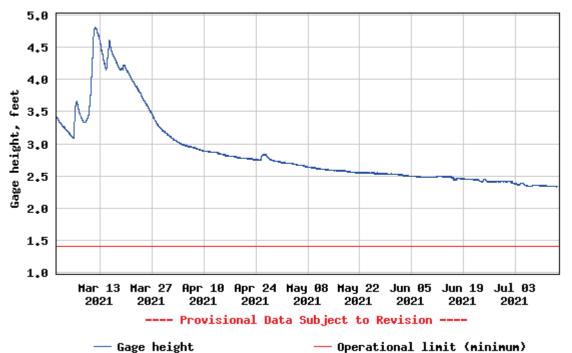

#### Gage height, feet

Most recent instantaneous value: 2.33 07-14-2021 11:15 PDT

USGS 11468500 NOYO R NR FORT BRAGG CA

Add up to 2 more sites and replot for "Gage height, feet"

? Add site numbers <u>Note</u>

"This year the Noyo River flows have hovered at levels equal to or below 1977, which is the worst drought year on record. Between July 2 and July 7, the Noyo River flows dropped from 2.27 cubic feet per second (cfs)to .41 cfs or by more than 80%, well below the 1977 levels during the same period," a city press release said.