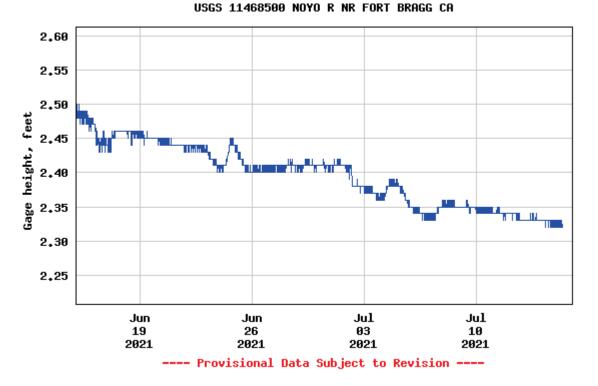

#### Gage height, feet

Most recent instantaneous value: 2.33 07-14-2021 11:15 PDT

USGS 11468500 NOYO R NR FORT BRAGG CA

Add up to 2 more sites and replot for "Gage height, feet"

? Add site numbers <u>Note</u>

#### Daily discharge, cubic feet per second -- statistics for Jul 14 based on 69 water years of record<u>more</u>

| Most Recent<br>Instantaneous<br>Value Jul 14 |      | 25th<br>percen-<br>tile | Median |    | 75th<br>percen-<br>tile | Max<br>(2005) | Gage height, feet<br>Most recent<br>instantaneous value:<br>2.33 07-14-2021 |
|----------------------------------------------|------|-------------------------|--------|----|-------------------------|---------------|-----------------------------------------------------------------------------|
| 0.41                                         | 1.90 | 8.1                     | 13     | 15 | 20                      | 47.8          | 11:15 PDT                                                                   |