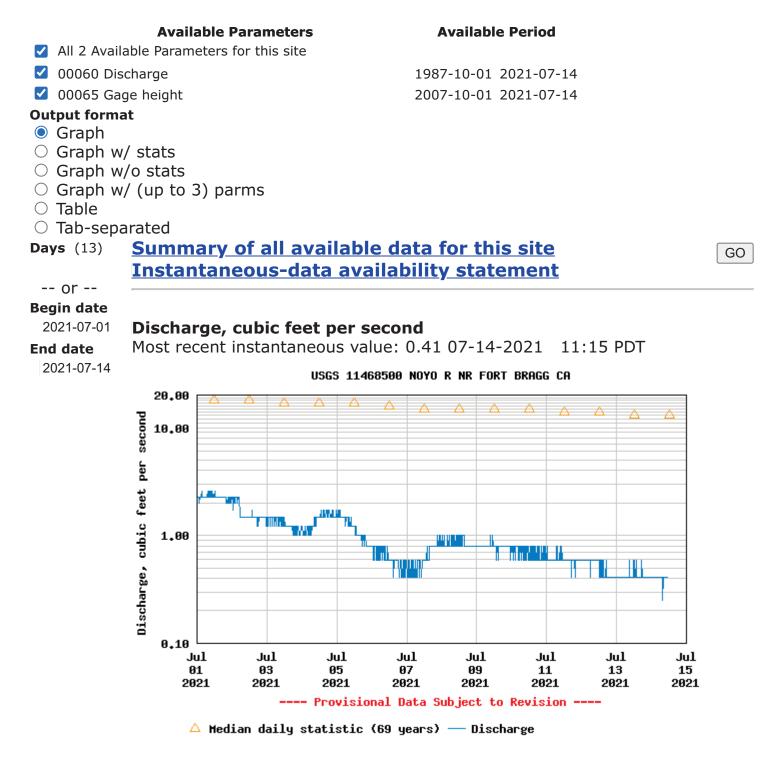

# **USGS 11468500 NOYO R NR FORT BRAGG CA**

# **PROVISIONAL DATA SUBJECT TO REVISION**

Available data for this site Time-series: Current/Historical Observations V GO

#### Daily discharge, cubic feet per second -- statistics for Jul 14 based on 69 water years of record<u>more</u>

| Most Recent<br>Instantaneous<br>Value Jul 14 |      | 25th<br>percen-<br>tile | Median |    | 75th<br>percen-<br>tile | Max<br>(2005) | Gage height, feet<br>Most recent<br>instantaneous value:<br>2.33 07-14-2021 |
|----------------------------------------------|------|-------------------------|--------|----|-------------------------|---------------|-----------------------------------------------------------------------------|
| 0.41                                         | 1.90 | 8.1                     | 13     | 15 | 20                      | 47.8          | 11:15 PDT                                                                   |

"This year the Noyo River flows have hovered at levels equal to or below 1977, which is the worst drought year on record. Between July 2 and July 7, the Noyo River flows dropped from 2.27 cubic feet per second (cfs)to .41 cfs or by more than 80%, well below the 1977 levels during the same period," a city press release said.