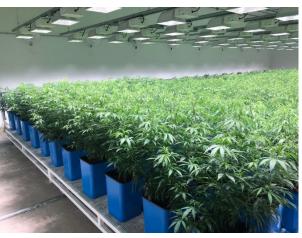

Heather Gurewitz, MCRP
Associate Planner
Community Development Department
City of Fort Bragg

## Industrial (IL & IH) and Commercial (CH & CG)



### Cultivations Come in All Shapes and Sizes





# Defining Cannabis









## Example of Size and Zoning Designations

| Size of Cultivation          | CBP Only | Minor Use<br>Permit | Use Permit | Not Allowable |
|------------------------------|----------|---------------------|------------|---------------|
| under 500 Ft <sup>2</sup>    | IL, IH   | CH, CG              |            | CBD           |
| 501-2500 Ft <sup>2</sup>     |          | IL, IH              | CG, CH     | CBD, CH       |
| 2,500-10,000 Ft <sup>2</sup> |          | IH, IL              |            | CBD, CH, CG   |
| Over 10,000 Ft <sup>2</sup>  |          | IH                  | IL         | CBD, CH, CG   |
| Nursery Only?                |          |                     |            |               |

Central Business District - CBD Highway Commercial - CH General Commercial - CG Light