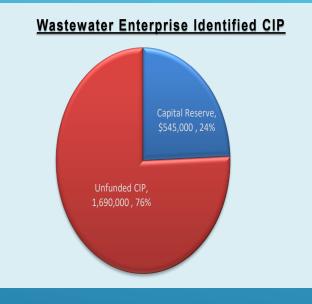

50)        |
| Depreciation **          | 339,621      | 304,310     | -            |              | -           | -            | -            | 0%       | -            | 360,000     | (360,000)    |
| Total Expenditures       | 2,645,923    | 2,333,320   | 1,972,918    | 154,873      | 2,127,791   | 1,063,895    | 857,699      | 40%      | (206,196)    | 2,427,130   | (299,339)    |
| Net transfers ; in (out) | 1,031,762    | 250         | -            | -            | -           | -            | 1,110,712    | 100%     | -            | 1,110,712   | -            |
| Net Revenue/(Expense)    | \$2,101,106  | \$5,775,964 | \$ 690,502   | \$ (154,873) | \$ 535,629  | \$ 267,815   | \$ 2,675,303 |          | \$1,296,777  | \$2,404,419 | 1,868,790    |

### WASTEWATER ENTERPRISE RESERVES





# **INTERNAL SERVICE FUNDS**

# **ISF: FACILITIES FY 20/21 MID-YEAR RESULTS**

|                           | ISF-FACILITIES   |       |                       |                   |                                      |                   |                                         |                          |                           |                                  |                       |                                     |  |  |  |
|---------------------------|------------------|-------|-----------------------|-------------------|--------------------------------------|-------------------|-----------------------------------------|--------------------------|---------------------------|----------------------------------|-----------------------|-------------------------------------|--|