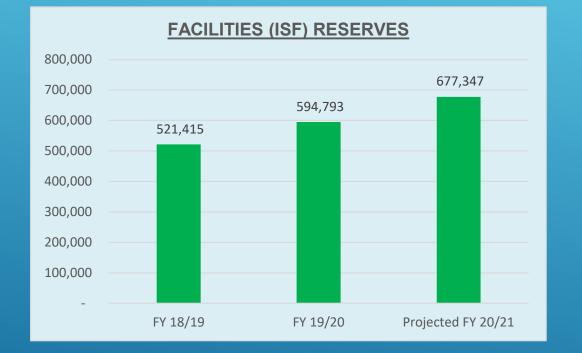

|  |  |  |
| Net Revenue/(Expense)     | \$ 14            | 8,862 | \$ 82,354             | \$ (177,344)      | \$ 239,500                           | \$ 62,156         | \$ 31,078                               | \$ 37,504                | 60%                       | \$ 6,426                         | \$ 57,156             | (5,000)                             |  |  |  |
|                           |                  |       |                       |                   |                                      |                   |                                         |                          |                           |                                  |                       |                                     |  |  |  |

#### **ISF: FACILITIES RESERVES**



# **ISF: FACILITIES 10 YEAR PROGRAM**

|                                |                  | Facility & E      | quipment Inter | nal Service | Fund - 10 Y      | ear Program       | n        |                   |          |          |          |
|--------------------------------|------------------|-------------------|----------------|-------------|------------------|-------------------|----------|-------------------|----------|----------|----------|
| PROJECTS/REPLACEMENTS FY:      | 19/20            | 20/21             | 21/22          | 22/23       | 23/24            | 24/25             | 25/26    | 26/27             | 27/28    | 28/29    | 29/30    |
| City Hall                      | \$7,442          | \$0               | \$91,500       | \$10,000    | \$7,000          | \$0