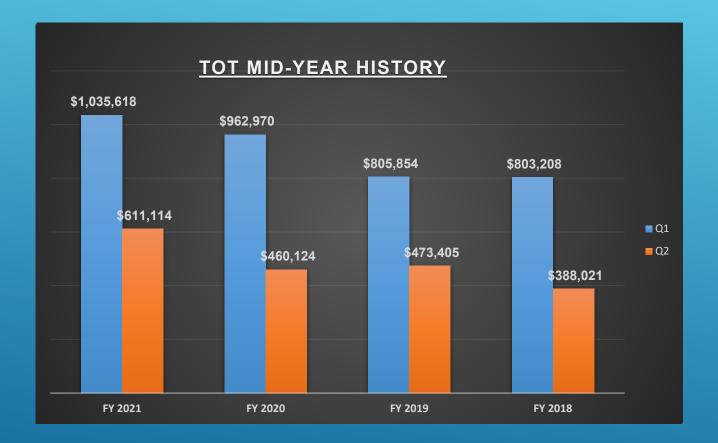

| 103,858                         | (22,939)                  |
|                                           |                         |                         |                        |                          |                               |                            |                                   |                   |                        |                                 |                           |
| TOTAL REVENUES                            | \$9,208,071             | \$8,877,841             | \$7,933,643            | \$984,721                | \$8,918,067                   | \$4,459,033                | \$4,579,065                       | 51%               | \$120,031              | \$9,310,414                     | \$392,347                 |

# TOT ANALYSIS REVENUES



#### GENERAL FUND FY 20/21 MID-YEAR RESULTS EXPENDITURES

| GENERAL FUND EXPENDITURES    |                       |                       |                   |                                     |                     |                                         |                          |                        |                                  |                       |                                     |
|------------------------------|-----------------------|-----------------------|-------------------|-------------------------------------|---------------------|-----------------------------------------|--------------------------|------------------------|----------------------------------|-----------------------|-------------------------------------|
| DEPARTMENT                   | FY