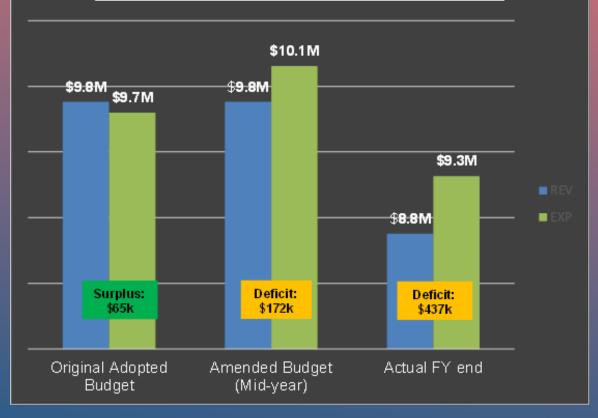

### **GENERAL FUND <u>RECAP FY 2019/20</u>**

General Fund Budget vs Actual June 30, 2020

| FUND BALANCE           | FY 19/20     |
|------------------------|--------------|
| Beginning Fund Balance | \$ 3,141,626 |
| Revenue                | 8,877,842    |
| Less Expenditures      | (9,315,549)  |
| Net Transfers          | (12,677)     |
| Ending FUND BALANCE    | \$ 2,691,242 |

# GENERAL FUND FY 20/21 MID-YEAR RESULTS REVENUES

| GENERAL FUND REVENUES                     |                         |                         |                        |                          |                               |                            |                                   |                   |                        |                                 |                           |
|-------------------------------------------|-------------------------|-------------------------|------------------------|--------------------------|-------------------------------|----------------------------|-----------------------------------|-------------------|------------------------|---------------------------------|---------------------------|
|                                           | FY 2018/19              | FY 2019/20              | Adopted                | Approved<br>Net Budget   | Amended                       | Pro Rated<br>Budget as of  | YTD Actual                        | Mid-Year          | Variance<br>Budget vs. | Estimated                       | Forecast<br>Surplus/      |
| REVENUE SOURCE<br>Transient Occupancy Tax | Actuals<br>\$ 2,640,276 | Actuals<br>\$ 2,204,152 | Budget<br>\$ 1,877,740 | Amendments<br>\$ 563,293 | <b>Budget</b><br>\$ 2,441,033 | 12/31/2020<br>\$ 1,220,517 | <b>12/31/2020</b><br>\$ 1,667,469 | Variance %<br>68% | Actual<br>\$ 446,952   | <b>Year End</b><br>\$ 2,648,000 | (Shortfall)<br>\$ 206,967 |
| Sales and Use Tax                         | 1,728,222               | ,797,520                | 1,414,861              | 5 505,295<br>179,500     | 1,594,361                     | 797,180                    | 842,457                           | 53%               | 45,277                 | 1,715,000                       | 120,639                   |
| Property Tax                              | 1,074,933               | 1,107,039               | 1,097,613              | -                        | 1,097,613                     | 548,807                    | 567,534                           | 52%               | 18,728                 | 1,121,852                       | 24,239                    |
| Other Taxes                               | 762,164                 | 774,924                 | 755,829                | -                        | 755,829                       | 377,915                    | 221,750                           | 29%               | (156,164)              | 768,549                         | 12,720                    |
| Sub Total Tax Revenue                     | 6,205,593               | 5,883,633               | 5,146,043              | 742,793                  | 5,888,836                     | 2,944,418                  | 3,299,210                         | 56%               | 354,793                | 6,253,401                       | 364,565                   |
| Licenses & Permits                        | 124,830                 | 97,307                  | 89,792                 | -                        | 89,792                        | 44,896                     | 44,822                            | 50%               | (74)                   | 87,956                          | (1,836)                   |
| Fines and Forfeitures                     | 34,564                  | 47,378                  | 13,900                 | -                        | 13,900                        | 6,950                      | 4,048                             | 29%               | (2,902)                | 8,532                           | (5,368)                   |
| Intergovernmental                         | 31,628                  | 28,000                  | 24,799                 | -                        | 24,799                        | 12,400                     | 14,768                            | 60%               | 2,368                  | 53,799                          | 29,000                    |
| Use of Money and Property                 | (110,374)               | 268,101                 | 39,454                 | -                        | 39,454                        | 19,727                     | (112)                             | 0%                | (19,839)               | 37,085                          | (2,369)                   |
| Charges for Services                      | 63,295                  | 43,040                  | 54,464                 | -                        | 54,464                        | 27,232                     | 21,987                            | 40%               | (5,245)                | 42,346                          | (12,118)                  |
| Operating Grant Revenue                   | 120,796                 | 139,610                 | 229,518                | 115,226                  | 344,744                       | 172,372                    | 45,855                            | 13%               | (126,517)              | 390,945                         | 46,201                    |
| Reimbursements                            | 2,694,334               | 2,353,861               | 2,300,281              | 35,000                   | 2,335,281                     | 1,167,641                  | 1,045,025                         | 45%               | (122,615)              | 2,332,492                       | (2,789)                   |
| Other Revenue                             | 43,405                  | 16,911                  | 35,392                 | 91,702                   | 126,797                       | 63,399                     | 103,462                           | 82%               | 40,063                 | 103,858                         | (22,939)                  |
|                                           |                         |                         |                        |                          |                               |                            |                                   |                   |                        |                                 |                           |
| TOTAL REVENUES                            | \$9,208,071             | \$8,877,841             | \$7,933,643            | \$984,721                | \$8,918,067                   | \$4,459,033                | \$4,579,065                       | 51%               | \$120,031              | \$9,310,414                     | \$392,347                 |

#### GENERAL FUND FY 20/21 MID-YEAR RESULTS EXPENDITURES

| GENERAL FUND EXPENDITURES    |                       |                       |                   |                                     |                     |                                         |                          |                        |                                  |                       |                                     |
|------------------------------|-----------------------|-----------------------|-------------------|-------------------------------------|---------------------|-----------------------------------------|--------------------------|------------------------|----------------------------------|-----------------------|-------------------------------------|
| DEPARTMENT                   | FY 2018/19<br>Actuals | FY 2019/20<br>Actuals | Adopted<br>Budget | Approved<br>Net Budget<br>Amendment | Amended<br>s Budget | Pro Rated<br>Budget as of<br>12/31/2020 | YTD Actual<br>12/31/2020 | Mid-Year<br>Variance % | Variance<br>Budget vs.<br>Actual | Estimated<br>Year End | Forecast<br>Surplus/<br>(Shortfall) |
| GENERAL GOVERNMENT           |                       |                       |                   |                                     |                     |                                         |                          |                        |                                  |                       |                                     |
| City Council                 | \$ 140,69             | 3 \$ 120,522          | \$ 150,247        | \$ 4,893                            | \$ 155,140          | \$ 77,570                               | \$ 74,656                | 48%                    | \$ (2,914)                       | \$ 147,061            | 8,079                               |
| Administrative Services      | 751,54                | 672,136               | 674,296           | 114,382                             | 788,678             | 394,339                                 | 333,220                  | 42%                    | (61,119)                         | 727,432               | 61,246                              |
| Marketing & Promotions       | 335,09                | 185,617               | -                 | 63,700                              | 63,700              | 31,850                                  | 18,170                   | 29%                    | (13,680)                         | 60,070                | 3,630                               |
| Finance                      | 454,34                | 8 530,345             | 456,495           | 68,449                              | 524,944             | 262,472                                 | 224,890                  | 43%                    | (37,582)                         | 418,133               | 106,811                             |
| Non-Departmental             | 594,02                | .3 682,561            | 780,433           | (18,806                             | <b>)</b> 761,627    | 380,814                                 | 548,096                  | 72%                    | 167,283                          | 909,204               | (147,577)                           |
| Community Organizations      | 160,83                | 38,162                | 10,500            | 40,000                              | 50,500              | 25,250                                  | 12,500                   | 25%                    | (12,750)                         | 49,582                | 918                                 |
| DEBT SERVICE                 | 275,52                | 2 260,704             | 80,525            | -                                   | 80,525              | 40,263                                  | 833                      | 1%                     | (39,429)                         | 80,833                | (308)                               |
| COMMUNITY DEVELOPMENT        | 438,22                | .0 448,795            | 204,977           | 57,185                              | 262,162             | 131,081                                 | 72,580                   | 28%                    | (58,501)                         | 317,106               | (54,945)                            |
| PUBLIC SAFETY                |                       |                       |                   |                                     |                     |                                         |                          |                        |                                  |                       |                                     |
| Police Department            | 3,538,68              | 3,962,129             | 3,597,662         | 46,570                              | 3,644,232           | 1,822,116                               | 1,582,423                | 43%                    | (239,693)                        | 3,632,967             | 11,265                              |
| Fire Department              | 410,40                | 378,756               | 441,871           | -                                   | 441,871             | 220,936                                 | 207,858                  | 47%                    | (13,078)                         | 440,086               | 1,785                               |
| PUBLIC WORKS                 |                       |                       |                   |                                     |                     |                                         |                          |                        |                                  |                       |                                     |
| Administration & Engineering | 642,15                | 588,348               | 415,204           | 40,736                              | 455,940             | 227,970                                 | 295,219                  | 65%                    | 67,249                           | 586,529               | (130,589)                           |
| Parks and Facilities         | 69,25                 | 47,171                | 78,896            | 28,000                              | 106,896             | 53,448                                  | 11,787                   | 11%                    | (41,661)                         | 84,496                | 22,400                              |
| Street Maintenance           | 126,78                | 120,707               | 132,970           | -                                   | 132,970             | 66,485                                  | 44,280                   | 33%                    | (22,205)                         | 122,970               | 10,000                              |
| Storm Drains                 | 17,89                 | 24,922                | 18,130            | -                                   | 18,130              | 9,065                                   | 9,471                    | 52%                    | 406                              | 17,630                | 500                                 |
| Corporation Yard             | 699,99                | 1 732,548             | 674,449           | 4,968                               | 679,417             | 339,709                                 | 296,031                  | 44%                    | (43,678)                         | 662,409               | 17,008                              |
| Traffic and Safety           | 45,67                 | 0 36,291              | 32,504            | -                                   | 32,504              | 16,252                                  | 5,809                    | 18%                    | (10,443)                         | 26,404                | 6,100                               |
| COST ALLOCATION              | 717,80                | 485,832               | 533,310           | 181,612                             | 714,922             | 357,461                                 | 349,278                  | 49%                    | (8,183)                          | 762,026               | (47,104)                            |
| TOTAL EXPENDITURES           | \$9,418,919           | \$9,315,547           | \$8,282,469       | \$631,689                           | \$8,914,518         | \$4,457,079                             | \$4,087,101              | 46%                    | \$(396,977)                      | \$9,044,937           | \$(130,779)                         |

#### GENERAL FUND FY 20/21 MID-YEAR RESULTS NET RESULTS

| Projected Fund Balance; FY 2020/21 |                                |  |  |  |  |  |  |  |  |  |
|------------------------------------|--------------------------------|--|--|--|--|--|--|--|--|--|
| \$                                 | 2,691,242                      |  |  |  |  |  |  |  |  |  |
|                                    | 9,310,414                      |  |  |  |  |  |  |  |  |  |
|                                    | (9,044,937)                    |  |  |  |  |  |  |  |  |  |
| \$                                 | 265,477                        |  |  |  |  |  |  |  |  |  |
|                                    | -                              |  |  |  |  |  |  |  |  |  |
|                                    | 265,477                        |  |  |  |  |  |  |  |  |  |
| \$                                 | 2,956,719                      |  |  |  |  |  |  |  |  |  |
|                                    | 2020/<br>\$<br>\$<br><u>\$</u> |  |  |  |  |  |  |  |  |  |