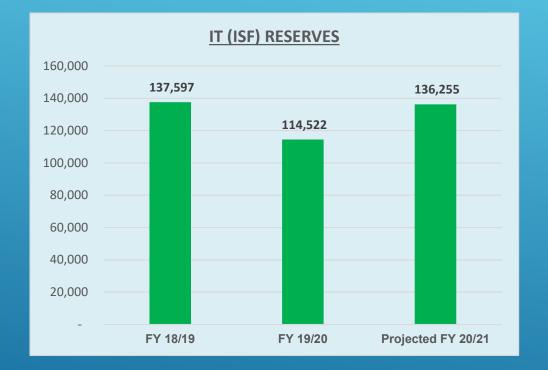

| (1,610)                             |
| Net Revenue/(Expense)     | \$ 41,902             | \$ (71,130)           | \$ 8,537                      | \$ (22,845)                          | \$ 9,872          | \$ 4,936                                | \$ (4,593)               | -47%                      | \$ (9,529)                         | \$ 8,262              | (1,610)                             |
|                           |                       |                       | •                             |                                      |                   |                                         |                          |                           |                                    |                       |                                     |

#### **ISF: IT RESERVES**



#### ISF: FLEET FY 20/21 MID-YEAR RESULTS

|                           |                       |                       |                               |                                      | ISF-FLEET         |                                         |                          |                           |            |                       |                                     |
|---------------------------|-----------------------|-----------------------|-------------------------------|--------------------------------------|-------------------|-----------------------------------------|--------------------------|---------------------------|------------|-----------------------|-------------------------------------|
|                           | FY 2018/19<br>Actuals | FY 2019/20<br>Actua