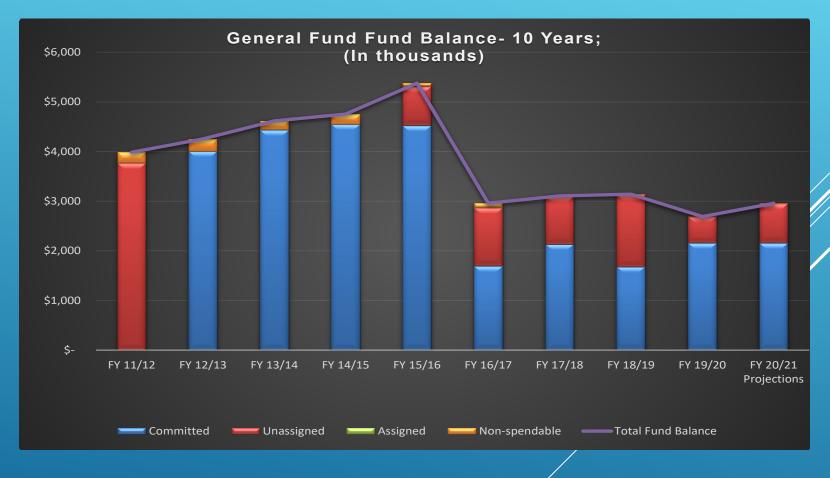

#### GENERAL FUND FY 20/21 MID-YEAR RESULTS NET RESULTS

| Projected Fund Balance; FY 2020/21 |                                |  |  |  |  |  |  |  |  |  |
|------------------------------------|--------------------------------|--|--|--|--|--|--|--|--|--|
| \$                                 | 2,691,242                      |  |  |  |  |  |  |  |  |  |
|                                    | 9,310,414                      |  |  |  |  |  |  |  |  |  |
|                                    | (9,044,937)                    |  |  |  |  |  |  |  |  |  |
| \$                                 | 265,477                        |  |  |  |  |  |  |  |  |  |
|                                    | -                              |  |  |  |  |  |  |  |  |  |
|                                    | 265,477                        |  |  |  |  |  |  |  |  |  |
| \$                                 | 2,956,719                      |  |  |  |  |  |  |  |  |  |
|                                    | 2020/<br>\$<br>\$<br><u>\$</u> |  |  |  |  |  |  |  |  |  |

| GENERAL FUND RESERVES  |    |           |  |  |  |  |  |  |  |  |
|------------------------|----|-----------|--|--|--|--|--|--|--|--|
| COMMITTED RESERVES     |    |           |  |  |  |  |  |  |  |  |
| Operating Reserve      | \$ | 1,469,787 |  |  |  |  |  |  |  |  |
| Recession Reserve      |    | 489,929   |  |  |  |  |  |  |  |  |
| Litigation Reserve     |    | 200,000   |  |  |  |  |  |  |  |  |
| UNASSIGNED RESERVES    |    | 1 797,003 |  |  |  |  |  |  |  |  |
| PROJECTED FUND BALANCE | \$ | 2,956,719 |  |  |  |  |  |  |  |  |
|                        |    |           |  |  |  |  |  |  |  |  |