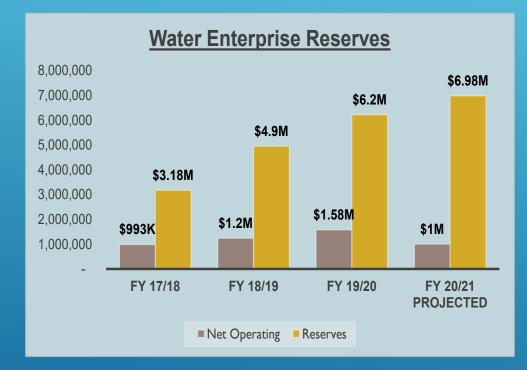

| -                      | 332,000      | (332,000)            |
| Total Expenditures       | 1,920,011    | 1,675,503    | 1,779,714    | 8,873                  | 1,788,587    | 894,294                   | 1,037,937    | 58%        | 143,644                | 2,082,757    | (294,170)            |
| Net transfers ; in (out) | 1,031,762    | 250          | -            | -                      | -            | -                         |              | 0%         | -                      | -            | -                    |
| Net Revenue/(Expense)    | \$ 2,299,018 | \$ 1,649,939 | \$ 1,073,057 | \$ (8,873)             | \$ 1,064,184 | \$ 532,092                | \$ 1,188,423 |            | \$ 656,331             | \$ 1,556,690 | 492,506              |

#### WATER ENTERPRISE RESERVES





#### ENTERPRISE FUNDS: WASTEWATER RECAP FY 2019/20

| Net Position; FY 2019      | 9/20          |
|----------------------------|---------------|
| Net Position at 07/01/2019 | \$ 14,993,115 |
| Total Revenue              | 8,109,534     |
| Total Expense              | (2,333,320)   |
| Net Transfers              | 1,573,033     |
| Change in net position     | 7,349,247     |
| Net Position at 06/30/2020 | \$ 22,342,362 |

| Net Position Categories; F       | Y 2019/20     |
|----------------------------------|---------------|
| Net investment in capital assets | 20,535,019    |
| Capital Reserve                  | 1,046,244     |
| Recession Reserve                | NEW 95,931    |
| Unrestricted operating Reserve   | 665,168       |
|                                  |