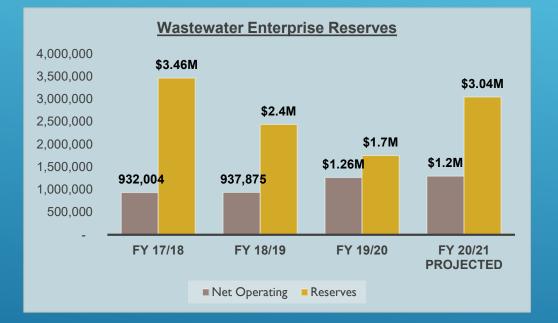

(350)        |
| Depreciation **          | 339,621      | 304,310     | -            |              | -           | -            | -            | 0%       | -            | 360,000     | (360,000)    |
| Total Expenditures       | 2,645,923    | 2,333,320   | 1,972,918    | 154,873      | 2,127,791   | 1,063,895    | 857,699      | 40%      | (206,196)    | 2,427,130   | (299,339)    |
| Net transfers ; in (out) | 1,031,762    | 250         | -            | -            | -           | -            | 1,110,712    | 100%     | -            | 1,110,712   | -            |
| Net Revenue/(Expense)    | \$2,101,106  | \$5,775,964 | \$ 690,502   | \$ (154,873) | \$ 535,629  | \$ 267,815   | \$ 2,675,303 |          | \$1,296,777  | \$2,404,419 | 1,868,790    |

### WASTEWATER ENTERPRISE RESERVES





# **INTERNAL SERVICE FUNDS**

# **ISF: FACILITIES FY 20/21 MID-YEAR RESULTS**

|                           | ISF-FACILITIES   |       |                       |                   |                                      |                   |                                         |                          |                           |                                  |                       |                                     |  |  |  |
|---------------------------|------------------|-------|-----------------------|-------------------|--------------------------------------|-------------------|-----------------------------------------|--------------------------|---------------------------|----------------------------------|-----------------------|-------------------------------------|-