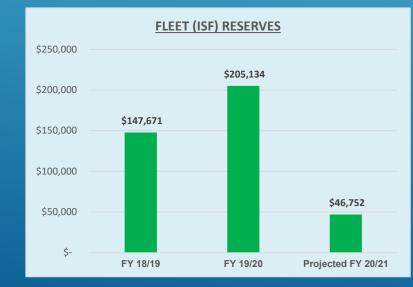

## **ISF: FLEET RESERVES**

|                              |          | FY 20/21  | FY 21/22  | FY 22/23  | FY 23/24  | FY 24/25  | FY 25/26          | FY 26/27  | FY 27/28          | FY 28/29  | FY 29/30  |
|------------------------------|----------|-----------|-----------|-----------|-----------|-----------|-------------------|-----------|-------------------|-----------|-----------|
| Maintenance & Purchases      | FY 19/20 | Projected | Projected | Projected | Projected | Projected | Projected         | Projected | Projected         | Projected | Projected |
| Sal/Benefits                 | 121,030  | 132,102   | 145,312   | 159,843   | 175,828   | 184,619   | 193,850           | 203,543   | 213,720           | 224,406   | 235,626   |
| Non-Personnel Costs          | 102,851  | 104,600   | 107,215   | 109,895   | 112,643   | 115,459   | 118,345           | 121,304   | 124,337           | 127,445   | 130,631   |
| Vehicle Purchases            | -        | 670,949   | 158,000   | 86,000    | 208,000   | 173,000   | 126,000           | 110,000   | 62,000            | 65,000    | 48,000    |
| Projected Total Cost         | 223,881  | 907,651   | 410,527   | 355,739   | 496,471   | 473,078   | 438,195           | 434,847   | 400,056           | 416,851   | 414,257   |
|                              |          |           |           |           |           |           |                   |           |                   |           |           |
| Required Funds contribution  | 275,809  | 417,769   | 417,769   | 417,769   | 417,769   | 417,769   | 417,769           | 417,769   | 417,769           | 417,769   | 417,769   |
| Beginning Reserve Balance    | 153,206  | 205,134   | 46,752    | 53,993    | 116,023   | 37,321    | (17 <i>,</i> 988) | (38,415)  | (55 <i>,</i> 493) | (37,781)  | (36,863)  |
| External Funding             |          | 331,500   | -         | -         | -         | -         | -                 | -         | -                 | -         |           |
| Reserve - increase (decrease | 51,928   | (489,882) | 7,241     | 62,030    | (78,702)  | (55,309)  | (20,427)          | (17,078)  | 17,712            | 918       | 3,512     |
| Ending Reserve Balance       | 205,134  | 46,752    | 53,993    | 116,023   | 37,321    | (17,988)  | (38,415)          | (55,493)  | (37,781)          | (36,863)  | (33,351)  |