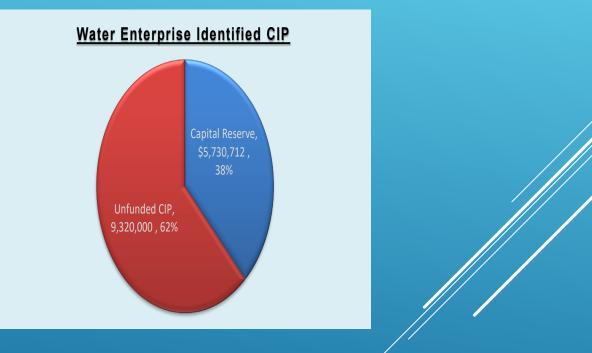

| -                      | 332,000      | (332,000)            |
| Total Expenditures       | 1,920,011    | 1,675,503    | 1,779,714    | 8,873                  | 1,788,587    | 894,294                   | 1,037,937    | 58%        | 143,644                | 2,082,757    | (294,170)            |
| Net transfers ; in (out) | 1,031,762    | 250          | -            | -                      | -            | -                         |              | 0%         | -                      | -            | -                    |
| Net Revenue/(Expense)    | \$ 2,299,018 | \$ 1,649,939 | \$ 1,073,057 | \$ (8,873)             | \$ 1,064,184 | \$ 532,092                | \$ 1,188,423 |            | \$ 656,331             | \$ 1,556,690 | 492,506              |

#### WATER ENTERPRISE RESERVES





#### ENTERPRISE FUNDS: WASTEWATER RECAP FY 2019/20

| Net Position; FY 2019      | 9/20          |
|----------------------------|---------------|
| Net Position at 07/01/2019 | \$ 14,993,115 |
| Total Revenue              | 8,109,534     |
| Total Expense              | (2,333,320)   |
| Net Transfers              | 1,573,033     |
| Change in net position     | 7,349,247     |
| Net Position at 06/30/2020 | \$ 22,342,362 |

| Net Position Categories; F       | Y 2019/20     |
|----------------------------------|---------------|
| Net investment in capital assets | 20,535,019    |
| Capital Reserve                  | 1,046,244     |
| Recession Reserve                | NEW 95,931    |
| Unrestricted operating Reserve   | 665,168       |
|                                  |