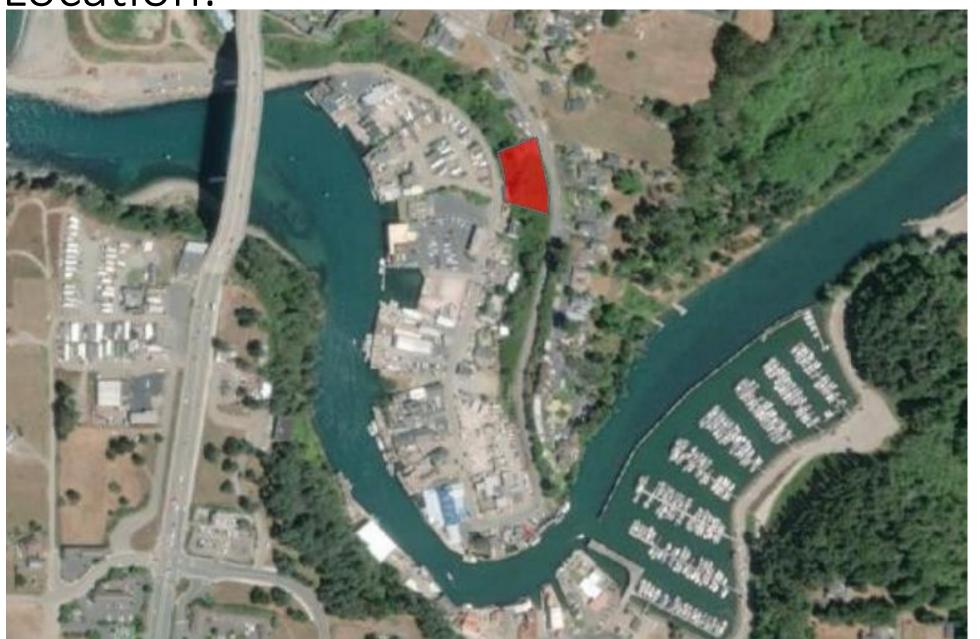

Site Location:

## Project Details

- 420 N. Harbor Drive
- Zoning: Coastal Low Density Residential
- Previous structure included storage shed
- Proposed project: Build 96'x 6' Fence along property line
- CEQA Exemption 15303. NEW CONSTRUCTION OR CONVERSION OF SMALL STRUCTURES e. Accessory (appurtenant) structures including garages, carports, patios, swimming pools, and **fences**.