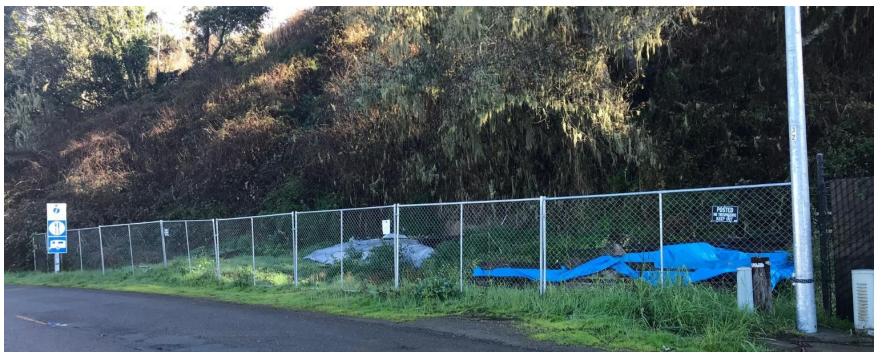

## Project Details

- 420 N. Harbor Drive
- Zoning: Coastal Low Density Residential
- Previous structure included storage shed
- Proposed project: Build 96'x 6' Fence along property line
- CEQA Exemption 15303. NEW CONSTRUCTION OR CONVERSION OF SMALL STRUCTURES e. Accessory (appurtenant) structures including garages, carports, patios, swimming pools, and **fences**.

## Design

Fence will be built from recycled old-growth redwood from the shed previously on-site.