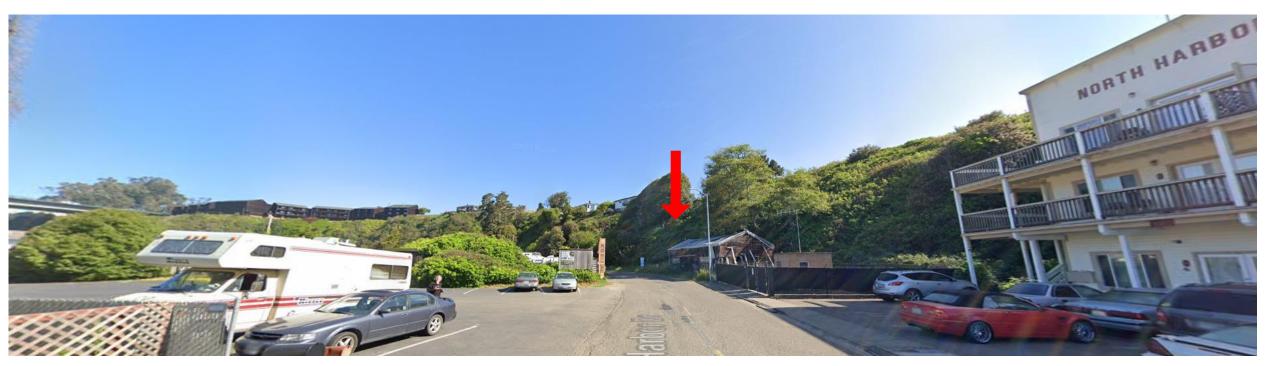

## Project Details

- 420 N. Harbor Drive
- Zoning: Coastal Low Density Residential
- Previous structure included storage shed
- Proposed project: Build 96'x 6' Fence along property line
- CEQA Exemption 15303. NEW CONSTRUCTION OR CONVERSION OF SMALL STRUCTURES e. Accessory (appurtenant) structures including garages, carports, patios, swimming pools, and **fences**.

Site Location: