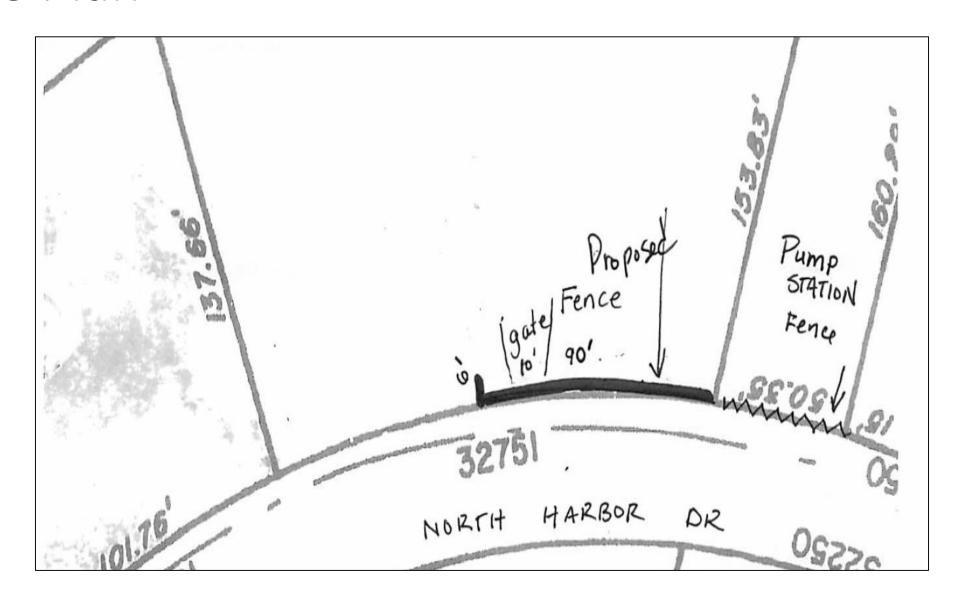

## Site Plan

## Project Details

- 420 N. Harbor Drive
- Zoning: Coastal Low Density Residential
- Previous structure included storage shed
- Proposed project: Build 96'x 6' Fence along property line
- CEQA Exemption 15303. NEW CONSTRUCTION OR CONVERSION OF SMALL STRUCTURES e. Accessory (appurtenant) structures including garages, carports, patios, swimming pools, and **fences**.