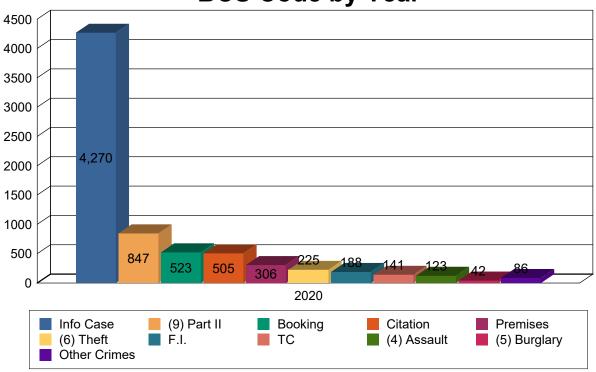

## **BCS Code by Year**

| 2020   Total                                                                                                                                                                                                                                                                                                                                                              |              |      |       |
|---------------------------------------------------------------------------------------------------------------------------------------------------------------------------------------------------------------------------------------------------------------------------------------------------------------------------------------------------------------------------|--------------|------|-------|
| (9) Part II       847       847         Booking       523       523         Citation       505       505         Premises       306       306         (6) Theft       225       225         F.I.       188       188         TC       141       141         (4) Assault       123       123         (5) Burglary       42       42         Other Crimes       86       86 |              | 2020 | Total |
| Booking       523       523         Citation       505       505         Premises       306       306         (6) Theft       225       225         F.I.       188       188         TC       141       141         (4) Assault       123       123         (5) Burglary       42       42         Other Crimes       86       86                                         | Info Case    | 4270 | 4270  |
| Citation       505       505         Premises       306       306         (6) Theft       225       225         F.I.       188       188         TC       141       141         (4) Assault       123       123         (5) Burglary       42       42         Other Crimes       86       86                                                                             | (9) Part II  | 847  | 847   |
| Premises       306       306         (6) Theft       225       225         F.I.       188       188         TC       141       141         (4) Assault       123       123         (5) Burglary       42       42         Other Crimes       86       86                                                                                                                  | Booking      | 523  | 523   |
| (6) Theft       225       225         F.I.       188       188         TC       141       141         (4) Assault       123       123         (5) Burglary       42       42         Other Crimes       86       86                                                                                                                                                       | Citation     | 505  | 505   |
| F.I. 188 188  TC 141 141  (4) Assault 123 123  (5) Burglary 42 42  Other Crimes 86 86                                                                                                                                                                                                                                                                                     | Premises     | 306  | 306   |
| TC       141       141         (4) Assault       123       123         (5) Burglary       42       42         Other Crimes       86       86                                                                                                                                                                                                                              | (6) Theft    | 225  | 225   |
| (4) Assault       123       123         (5) Burglary       42       42         Other Crimes       86       86                                                                                                                                                                                                                                                             | F.I.         | 188  | 188   |
| (5) Burglary       42       42         Other Crimes       86       86                                                                                                                                                                                                                                                                                                     | тс           | 141  | 141   |
| Other Crimes 86 86                                                                                                                                                                                                                                                                                                                                                        | (4) Assault  | 123  | 123   |
|                                                                                                                                                                                                                                                                                                                                                                           | (5) Burglary | 42   | 42    |
| Grand Total 7256 7256                                                                                                                                                                                                                                                                                                                                                     | Other Crimes | 86   | 86    |
|                                                                                                                                                                                                                                                                                                                                                                           | Grand Total  | 7256 | 7256  |