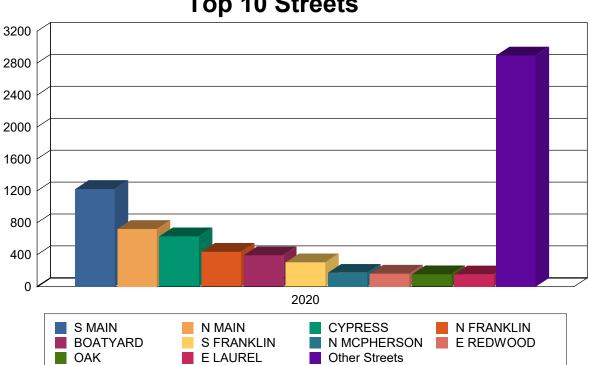

|               | 2020 | Total |
|---------------|------|-------|
| S MAIN        | 1223 | 1223  |
| N MAIN        | 723  | 723   |
| CYPRESS       | 631  | 631   |
| N FRANKLIN    | 437  | 437   |
| BOATYARD      | 393  | 393   |
| S FRANKLIN    | 305  | 305   |
| N MCPHERSON   | 174  | 174   |
| E REDWOOD     | 164  | 164   |
| OAK           | 156  | 156   |
| E LAUREL      | 154  | 154   |
| Other Streets | 2896 | 2896  |
| Total         | 7256 | 7256  |