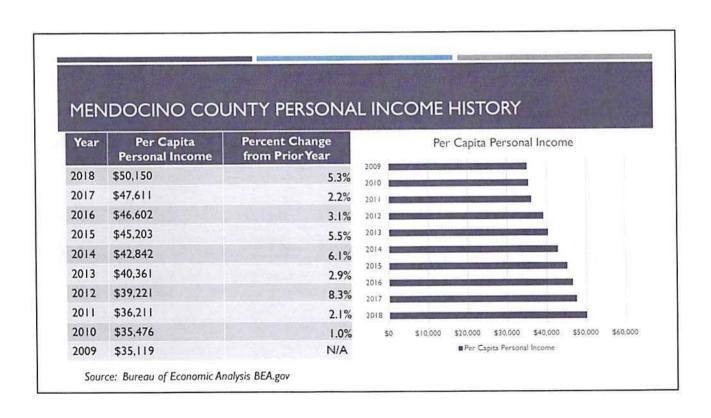

| 3.6%             |
| Lake       | \$1,948,505     | \$2,059,415  | \$2,106,437  | \$2,178,663  | \$76,719         |
| % Increase |                 | 5.7%         | 2.3%         | 3.4%         | 3.9%             |
| Mendocino  | \$3,334,857     | \$3,386,979  | \$3,444,874  | \$3,552,687  | \$72,610         |
| % Increase |                 | 1.6%         | 1.7%         | 3.1%         | 2.2%             |
| Sonoma     | \$25,854,007    | \$26,617,535 | \$27,421,167 | \$28,565,621 | \$903,871        |
| % Increase |                 | 3.0%         | 3.0%         | 4.2%         | 3.5%             |
| Trinity    | \$451,395       | \$473,471    | \$492,954    | \$506,794    | \$18,466         |
| % Increase |                 | 4.9%         | 4.1%         | 2.8%         | 4.1%             |



### MENDOCINO COUNTY LABOR FORCE DATA DECEMBER 2019

| Area                | Labor Force | Employment | Unemployment<br>Number | Unemployment<br>Rate | Census Ratio<br>Employment | Census Ratio<br>Unemployment |
|---------------------|-------------|------------|------------------------|----------------------|----------------------------|------------------------------|
| Mendocino<br>County | 39,030      | 37,580     | 1,450                  | 3.7%                 | 1.000000                   | 1.000000                     |
| Covelo CDP          | 430         | 400        | 20                     | 5.4%                 | 0.010759                   | 0.015567                     |
| Fort Bragg City     | 3,380       | 3,290      | 100                    | 2.8%                 | 0.087450