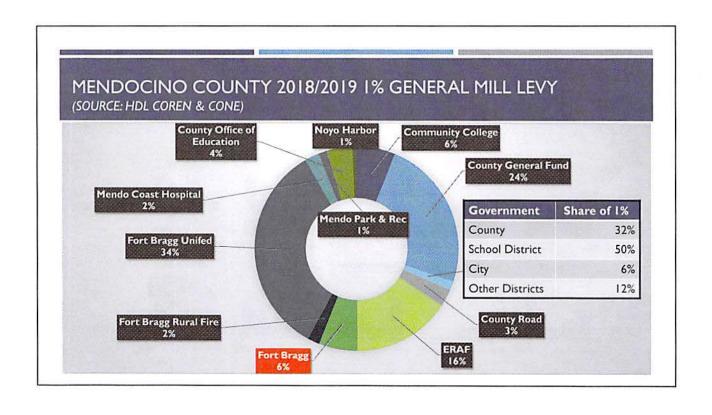

### MENDOCINO COUNTY LABOR FORCE DATA DECEMBER 2019

| Area                | Labor Force | Employment | Unemployment<br>Number | Unemployment<br>Rate | Census Ratio<br>Employment | Census Ratio<br>Unemployment |
|---------------------|-------------|------------|------------------------|----------------------|----------------------------|------------------------------|
| Mendocino<br>County | 39,030      | 37,580     | 1,450                  | 3.7%                 | 1.000000                   | 1.000000                     |
| Covelo CDP          | 430         | 400        | 20                     | 5.4%                 | 0.010759                   | 0.015567                     |
| Fort Bragg City     | 3,380       | 3,290      | 100                    | 2.8%                 | 0.087450                   | 0.065520                     |
| Mendocino CDP 380   | 430         | 390        | 50                     | 11.3%                | 0.010247                   | 0.033690                     |
|                     | 380         | 380        | 0                      | 0.0%                 | 0.010058                   | 0.000000                     |
|                     | 260         | 260        | 10                     | 2.7%                 | 0.006822                   | 0.004647                     |
| Ukiah City          | 7,160       | 6,800      | 370                    | 5.1%                 | 0.180887                   | 0.251394                     |
| Willits City        | 1,870       | 1,830      | 50                     | 2.4%                 | 0.048592                   | 0.030901                     |