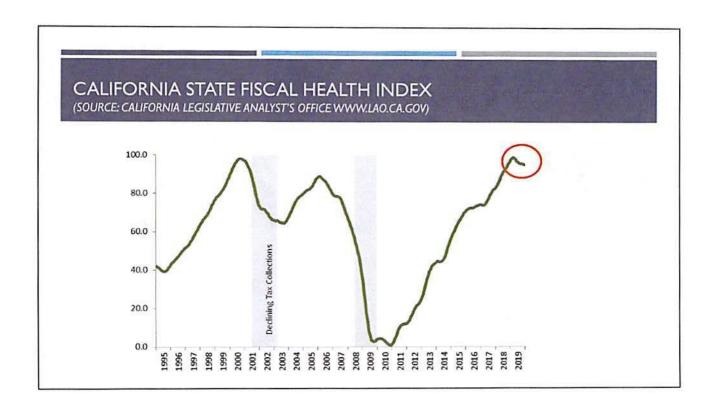

# CALIFORNIA STATE TAX REVENUES EXCEEDING PROJECTIONS (IN MILLIONS THRU JANUARY 2020)

| Tax Collections Fiscal Year to Date through January, 2020                                                                                                                                                                                                                                                                                                                                                                                                                                                                                                                                                                                                                                                                                                                                                                                                                                                                                                                                                                                                                                                                                                                                                                                                                                                                                                                                                                                                                                                                                                                                                                                                                                                                                                                                                                                                                                                                                                                                                                                                                                                                     |           |                          |               |              |  |  |
|-------------------------------------------------------------------------------------------------------------------------------------------------------------------------------------------------------------------------------------------------------------------------------------------------------------------------------------------------------------------------------------------------------------------------------------------------------------------------------------------------------------------------------------------------------------------------------------------------------------------------------------------------------------------------------------------------------------------------------------------------------------------------------------------------------------------------------------------------------------------------------------------------------------------------------------------------------------------------------------------------------------------------------------------------------------------------------------------------------------------------------------------------------------------------------------------------------------------------------------------------------------------------------------------------------------------------------------------------------------------------------------------------------------------------------------------------------------------------------------------------------------------------------------------------------------------------------------------------------------------------------------------------------------------------------------------------------------------------------------------------------------------------------------------------------------------------------------------------------------------------------------------------------------------------------------------------------------------------------------------------------------------------------------------------------------------------------------------------------------------------------|-----------|--------------------------|---------------|--------------|--|--|
|                                                                                                                                                                                                                                                                                                                                                                                                                                                                                                                                                                                                                                                                                                                                                                                                                                                                                                                                                                                                                                                                                                                                                                                                                                                                                                                                                                                                                                                                                                                                                                                                                                                                                                                                                                                                                                                                                                                                                                                                                                                                                                                               | ActualYTD | Projected YTD            | Difference \$ | Difference % |  |  |
| Personal Income Tax                                                                                                                                                                                                                                                                                                                                                                                                                                                                                                                                                                                                                                                                                                                                                                                                                                                                                                                                                                                                                                                                                                                                                                                                                                                                                                                                                                                                                                                                                                                                                                                                                                                                                                                                                                                                                                                                                                                                                                                                                                                                                                           | \$58,263  | \$56,855                 | \$1,408       | 2.5%         |  |  |
| Corporation Tax                                                                                                                                                                                                                                                                                                                                                                                                                                                                                                                                                                                                                                                                                                                                                                                                                                                                                                                                                                                                                                                                                                                                                                                                                                                                                                                                                                                                                                                                                                                                                                                                                                                                                                                                                                                                                                                                                                                                                                                                                                                                                                               | \$5,907   | \$5,937                  | -\$30         | 5%           |  |  |
| Sales Tax                                                                                                                                                                                                                                                                                                                                                                                                                                                                                                                                                                                                                                                                                                                                                                                                                                                                                                                                                                                                                                                                                                                                                                                                                                                                                                                                                                                                                                                                                                                                                                                                                                                                                                                                                                                                                                                                                                                                                                                                                                                                                                                     | \$15,733  | \$15,791                 | -\$58         | 4%           |  |  |
| Total                                                                                                                                                                                                                                                                                                                                                                                                                                                                                                                                                                                                                                                                                                                                                                                                                                                                                                                                                                                                                                                                                                                                                                                                                                                                                                                                                                                                                                                                                                                                                                                                                                                                                                                                                                                                                                                                                                                                                                                                                                                                                                                         | \$79,902  | \$78,583                 | \$1,320       | 1.7%         |  |  |
| WITH THE PARTY OF |           | Tax Collections for Janu | Jary 2020     |              |  |  |

| Tax Collections for January, 2020 |           |               |               |              |  |
|-----------------------------------|-----------|---------------|---------------|--------------|--|
|                                   | ActualYTD | Projected YTD | Difference \$ | Difference % |  |
| Personal Income Tax               | \$17,687  | \$16,511      | \$1,176       | 7.1%         |  |
| Corporation Tax                   | \$563     | \$568         | -\$5          | 9%           |  |
| Sales Tax                         | \$2,348   | \$2,407       | -\$59         | -2.5%        |  |
| Total                             | \$20,598  | \$19,486      | \$1,112       | 5.7%         |  |

Source: California Legislative Analyst's Office www.lao.ca.gov