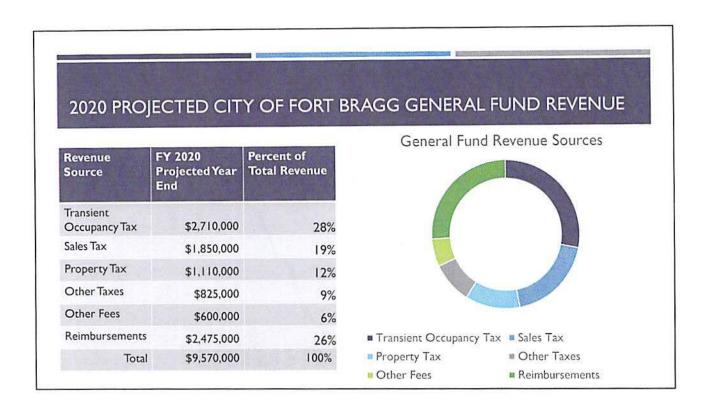

### CITY MANAGER MID-TERM BUDGET RECOMMENDATIONS

- Hold off making any reallocation or budget cuts to balance the \$77,000 projected shortfall in FY 19-20
- Reinforce Council's priority goal of adopting a balanced budget for 20-21
- Focus on a long-term plan to fix the budget structural deficit
  - Allocate \$35,000 for polling City of Fort Bragg voters and consultant assistance with a possible Sales Tax measure
  - Prioritize Council Goals and budget decisions to focus on Jobs/Industry and Housing
  - Prioritize City Services and consider reducing effort or eliminating certain programs