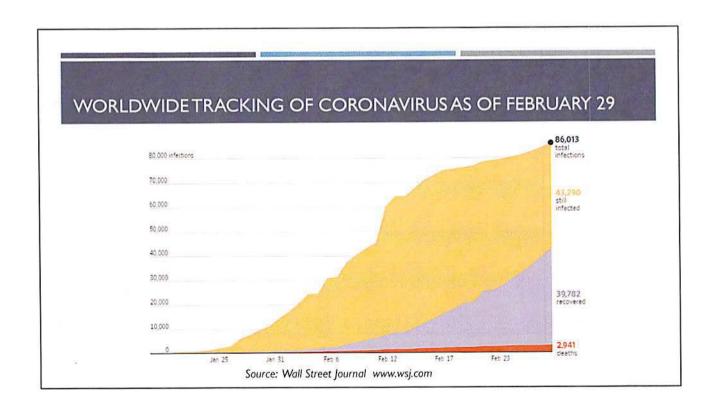

### CORONAVIRUS (COVID-19) ECONOMIC IMPACT BY THE NUMBERS

- 25% Estimated drop in container volumes in February in Port of Los Angeles
- 25% Drop in cost per barrel of crude oil, from \$68.91 Jan. 6 to \$51.56 on Mar. 4
- 15% Apple's revenues derived from China
- 200,00+ Flights to and from China canceled in response to coronavirus
- \$1.1 billion Ad commitments by NBCUniversal for Tokyo Olympics
- 17,600 Procter & Gamble products that rely on materials from China
- 92% Decline in vehicle sales in China for the first 16 days of February
- \$50 million Estimated lost revenue to Royal Caribbean Cruises due to coronavirus

Source: Wall Street Journal www.wsj.com 2-29-20