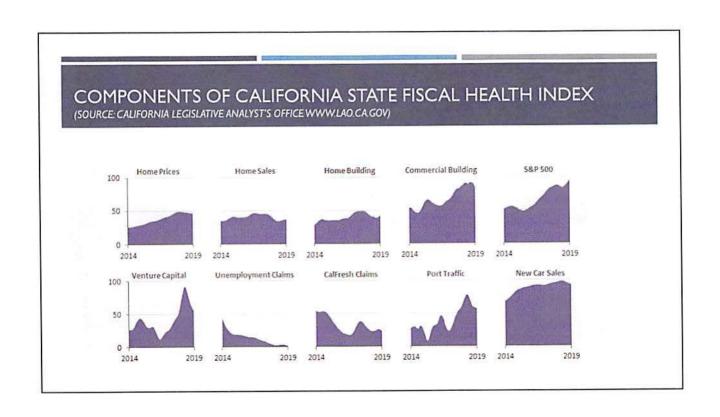

2020     |              |  |  |

| Tax Collections for January, 2020 |           |               |               |              |  |
|-----------------------------------|-----------|---------------|---------------|--------------|--|
|                                   | ActualYTD | Projected YTD | Difference \$ | Difference % |  |
| Personal Income Tax               | \$17,687  | \$16,511      | \$1,176       | 7.1%         |  |
| Corporation Tax                   | \$563     | \$568         | -\$5          | 9%           |  |
| Sales Tax                         | \$2,348   | \$2,407       | -\$59         | -2.5%        |  |
| Total                             | \$20,598  | \$19,486      | \$1,112       | 5.7%         |  |

Source: California Legislative Analyst's Office www.lao.ca.gov









### CITY MANAGER MID-TERM BUDGET RECOMMENDATIONS

- Hold off making any reallocation or budget cuts to balance the \$77,000 projected shortfall in FY 19-20
- Reinforce Council's priority goal of adopting a balanced budget for 20-21
- Focus on a long-term plan to fix the budget structural deficit
  - Allocate \$35,000 for polling City of Fort Bragg voters and consultant assistance with a possible Sales Tax measure
  - Prioritize Council Goals and budget decisions to focus on Jobs/Industry and Housing
  - Prioritize City Services and consider reducing effort or eliminating certain programs

# QUESTIONS?