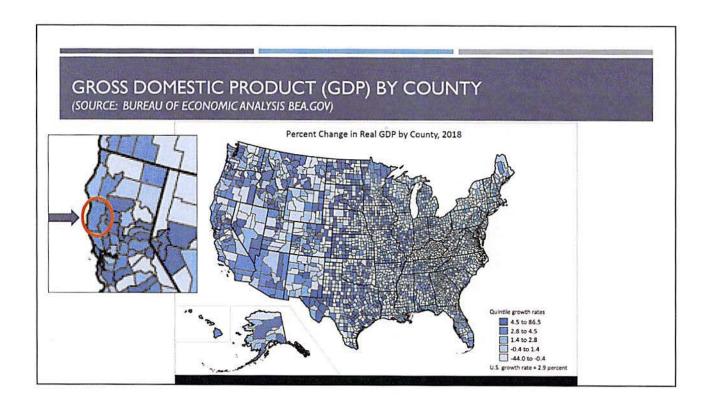

|            | CALIFORNI       | ILA COLINIT  | V CDR CON    | ADA DICONI   |                  |
|------------|-----------------|--------------|--------------|--------------|------------------|
|            | J OF ECONOMICAL |              | Y GDP CON    | TPARISON     |                  |
| County     | 2015            | 2016         | 2017         | 2018         | Average Increase |
| Glenn      | \$1,234,667     | \$1,354,291  | \$1,318,557  | \$1,495,087  | \$86,807         |
| % Increase |                 | 9.7%         | -2.6%        | 13.4%        | 7.0%             |
| Humboldt   | \$5,528,777     | \$5,765,056  | \$5,954,256  | \$6,118,687  | \$196,637        |
| % Increase |                 | 4.3%         | 3.3%         | 2.8%         | 3.6%             |
| Lake       | \$1,948,505     | \$2,059,415  | \$2,106,437  | \$2,178,663  | \$76,719         |
| % Increase |                 | 5.7%         | 2.3%         | 3.4%         | 3.9%             |
| Mendocino  | \$3,334,857     | \$3,386,979  | \$3,444,874  | \$3,552,687  | \$72,610         |
| % Increase |                 | 1.6%         | 1.7%         | 3.1%         | 2.2%             |
| Sonoma     | \$25,854,007    | \$26,617,535 | \$27,421,167 | \$28,565,621 | \$903,871        |
| % Increase |                 | 3.0%         | 3.0%         | 4.2%         | 3.5%             |
| Trinity    | \$451,395       | \$473,471    | \$492,954    | \$506,794    | \$18,466         |
| % Increase |                 | 4.9%         | 4.1%         | 2.8%         | 4.1%             |