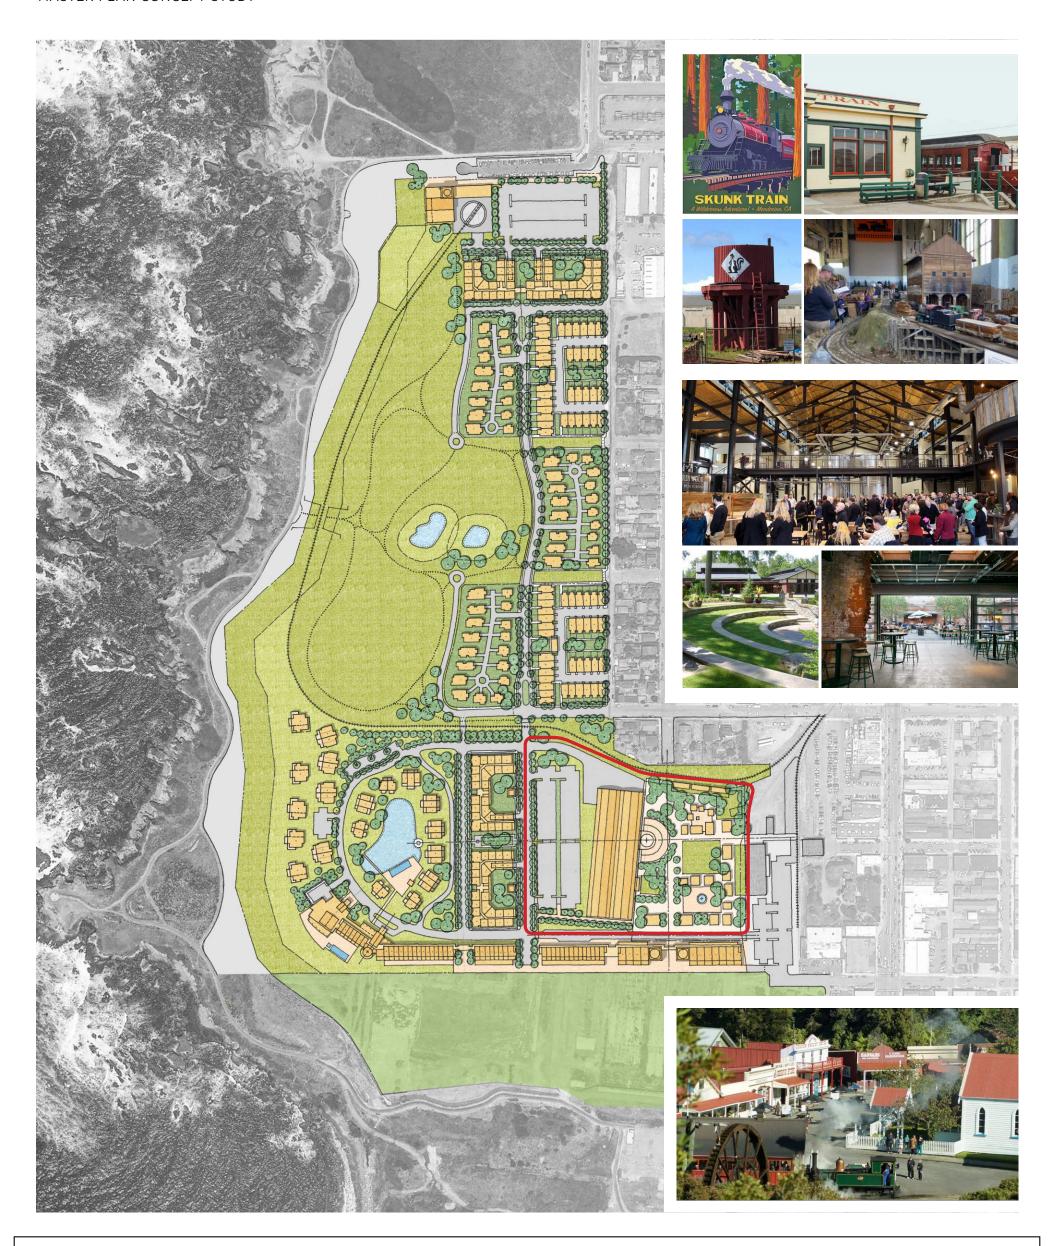

# Mill Site North - Railroad Square

MASTER PLAN CONCEPT STUDY

Hornberger + Worstell

Mill Site North | Fort Bragg, California