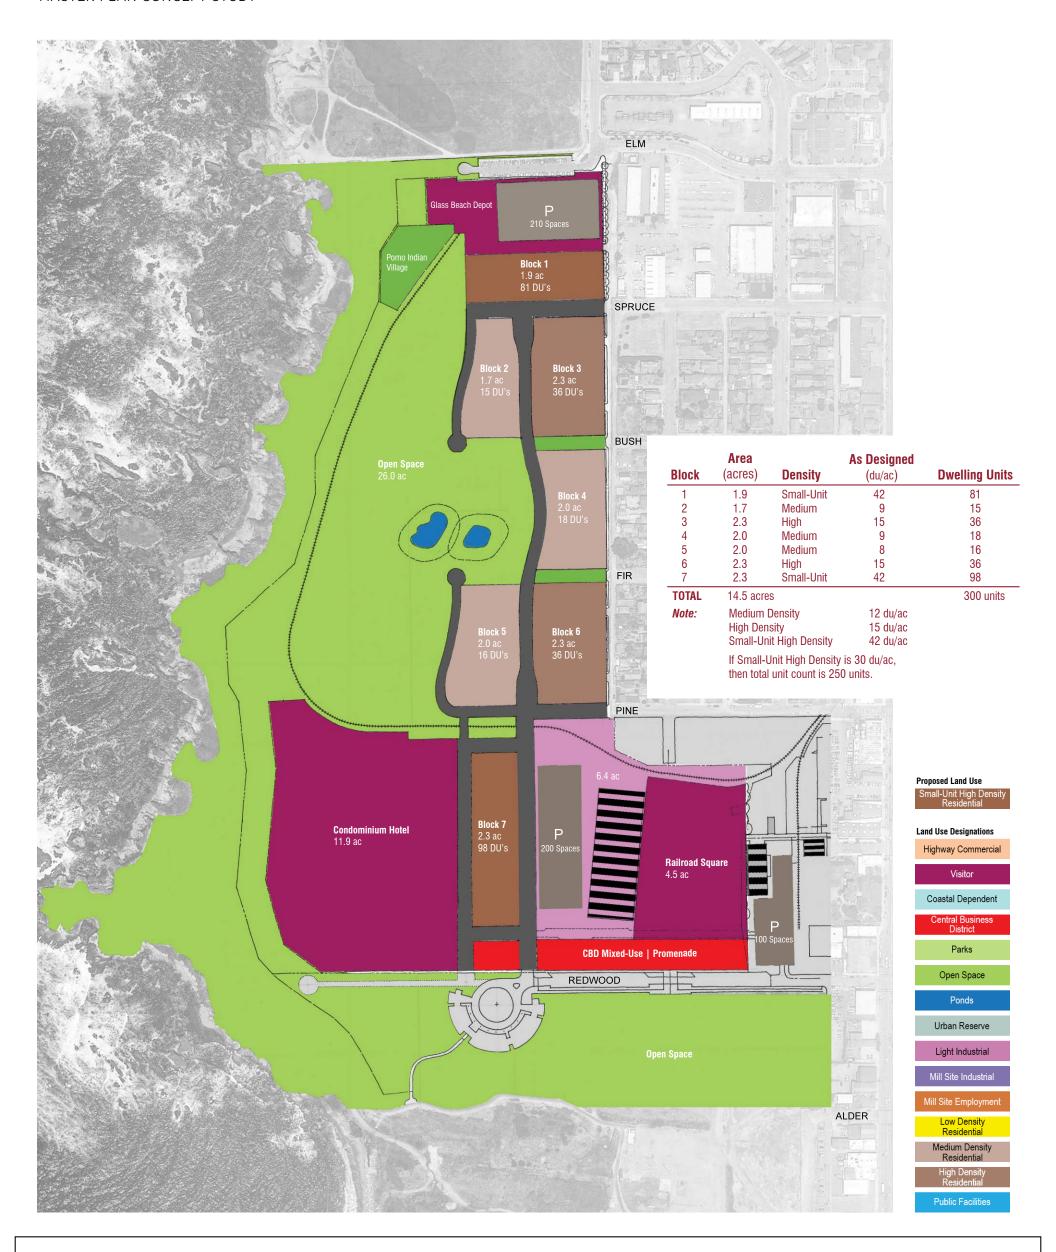

#### Mill Site North - Concept Master Plan Land Use Map

MASTER PLAN CONCEPT STUDY

Hornberger + Worstell

Mill Site North | Fort Bragg, California

#### Mill Site North - Housing Types and Densities

MASTER PLAN CONCEPT STUDY

Hornberger + Worstell

Mill Site North | Fort Bragg, California

# Mill Site North - Housing Types and Densities

MASTER PLAN CONCEPT STUDY