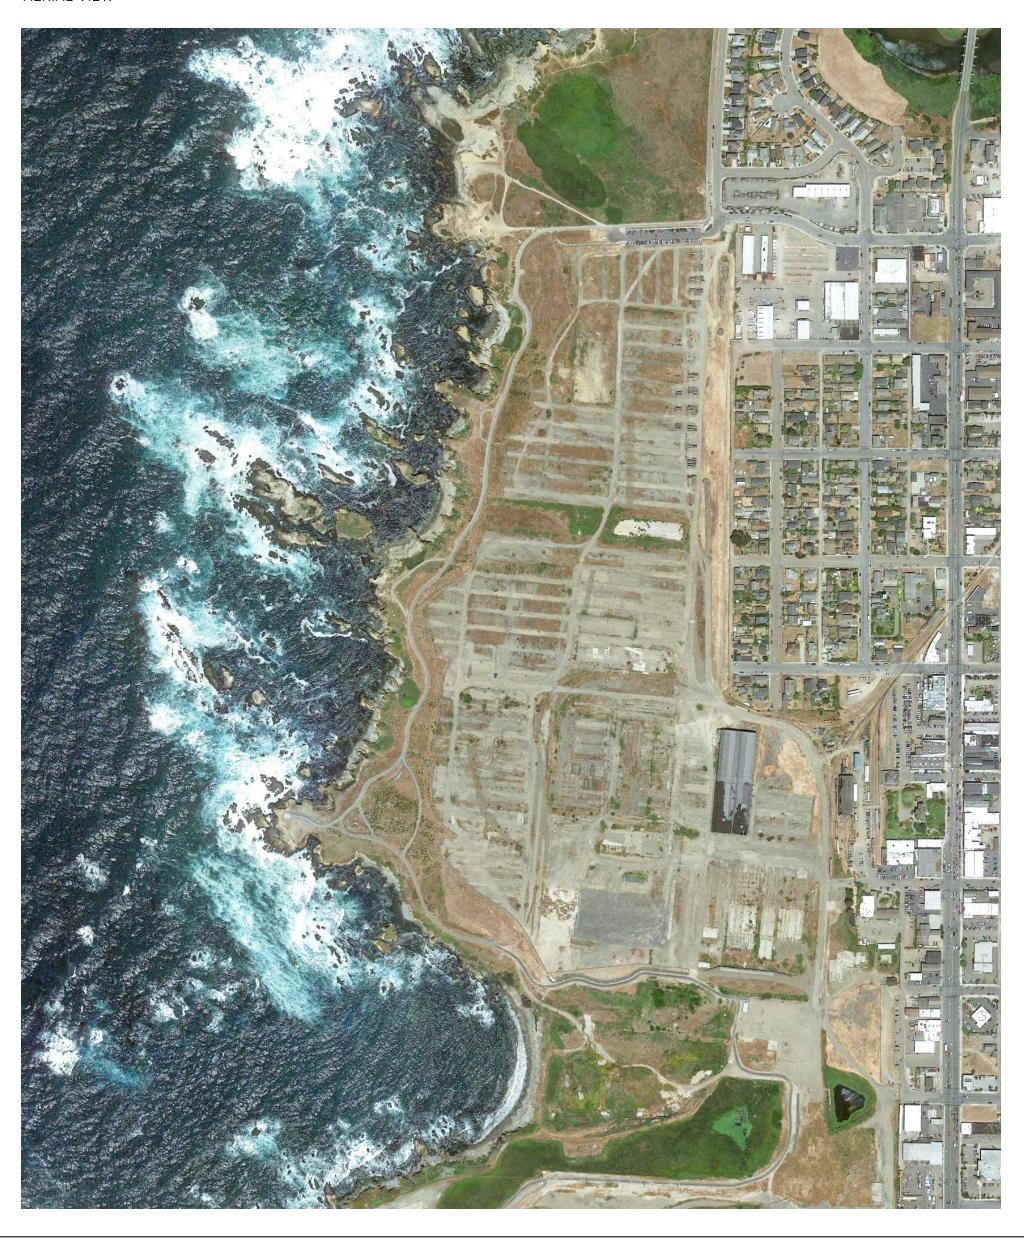

#### Mill Site North

AERIAL VIEW

Hornberger + Worstell

Mill Site North | Fort Bragg, California