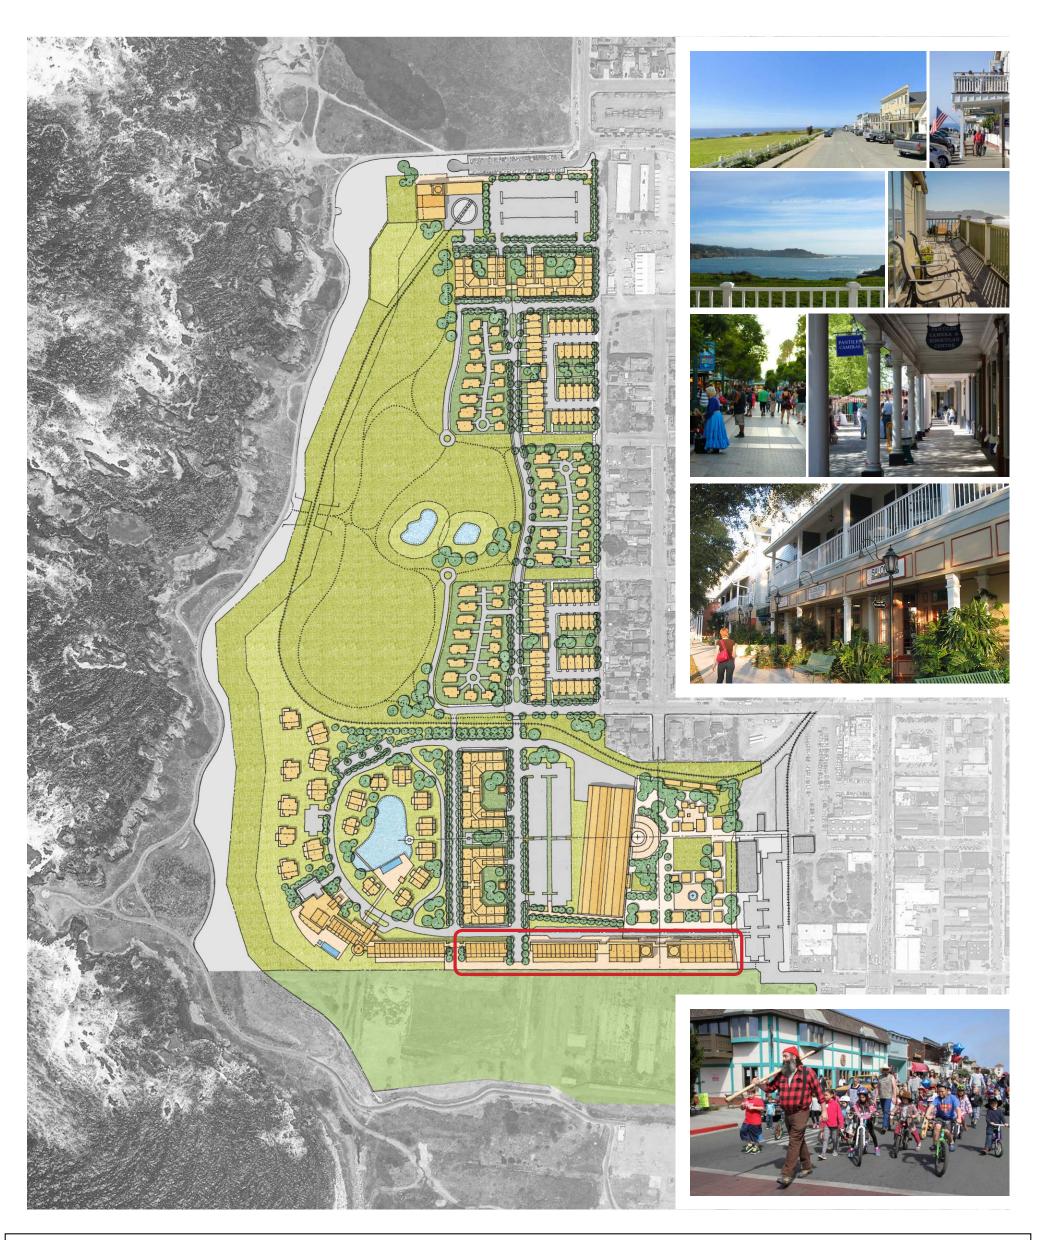

# Mill Site North - W Redwood CBD Mixed-Use and Promenade

MASTER PLAN CONCEPT STUDY

Hornberger + Worstell

Mill Site North | Fort Bragg, California

# Mill Site North - Railroad Square

MASTER PLAN CONCEPT STUDY

Hornberger + Worstell

Mill Site North | Fort Bragg, California