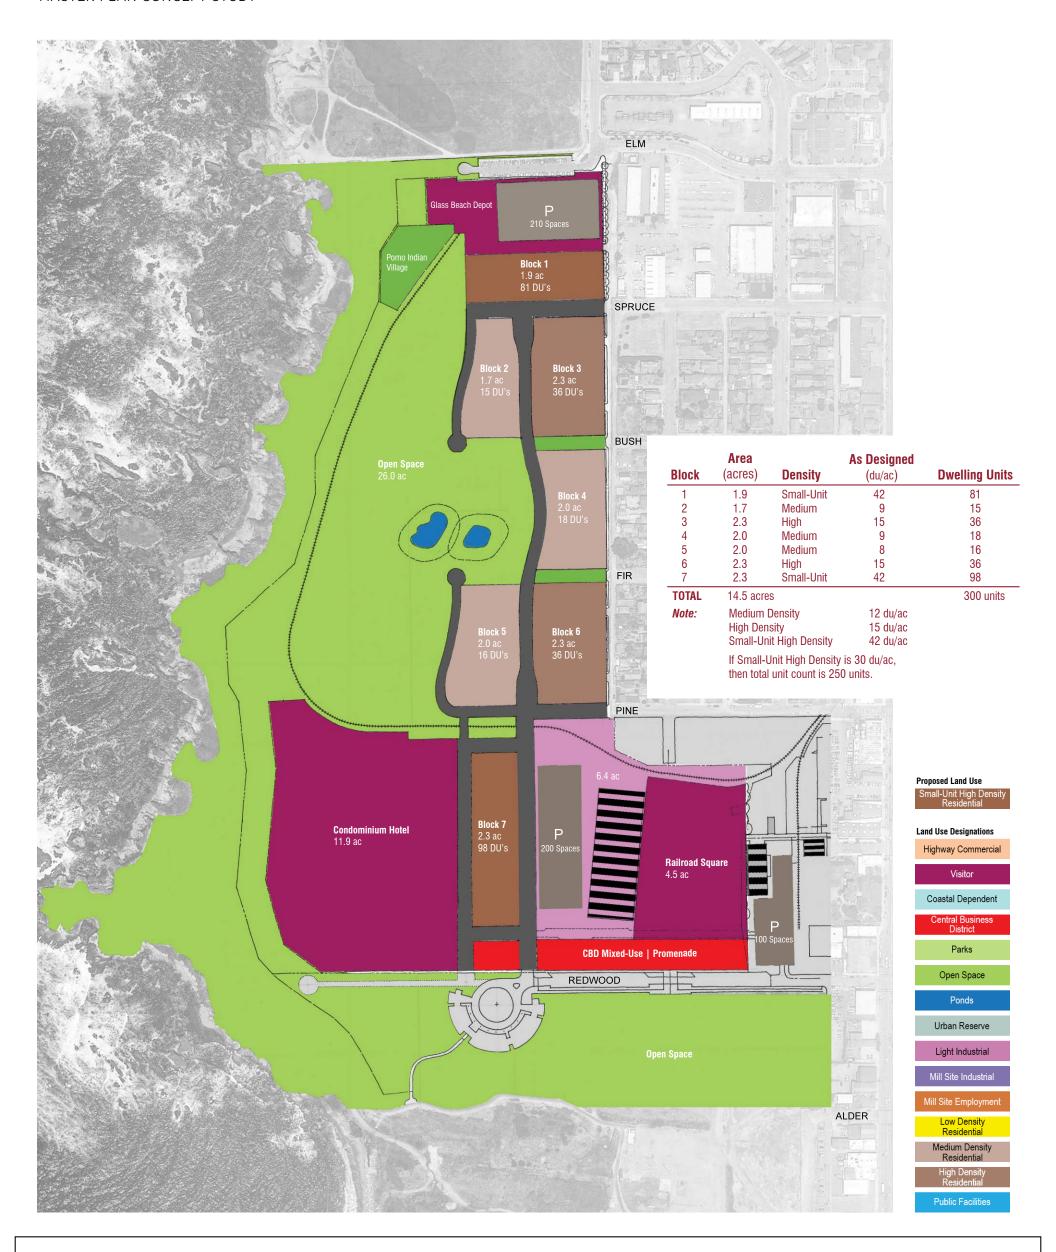

#### Mill Site North - Concept Master Plan Land Use Map

MASTER PLAN CONCEPT STUDY

Hornberger + Worstell

Mill Site North | Fort Bragg, California