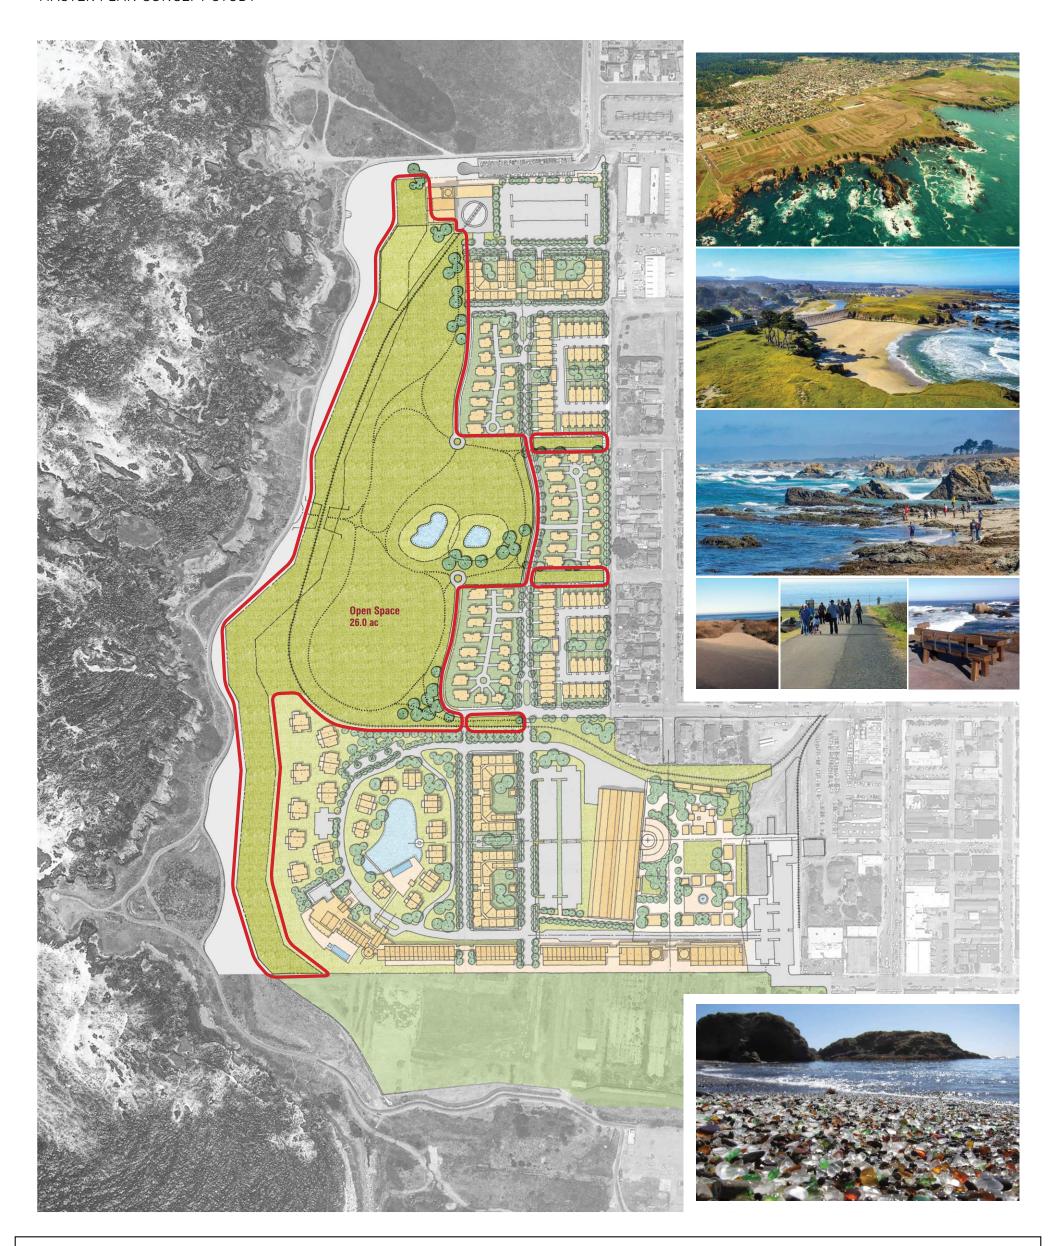

# Mill Site North - Parks and Open Space

MASTER PLAN CONCEPT STUDY

Hornberger + Worstell

Mill Site North | Fort Bragg, California