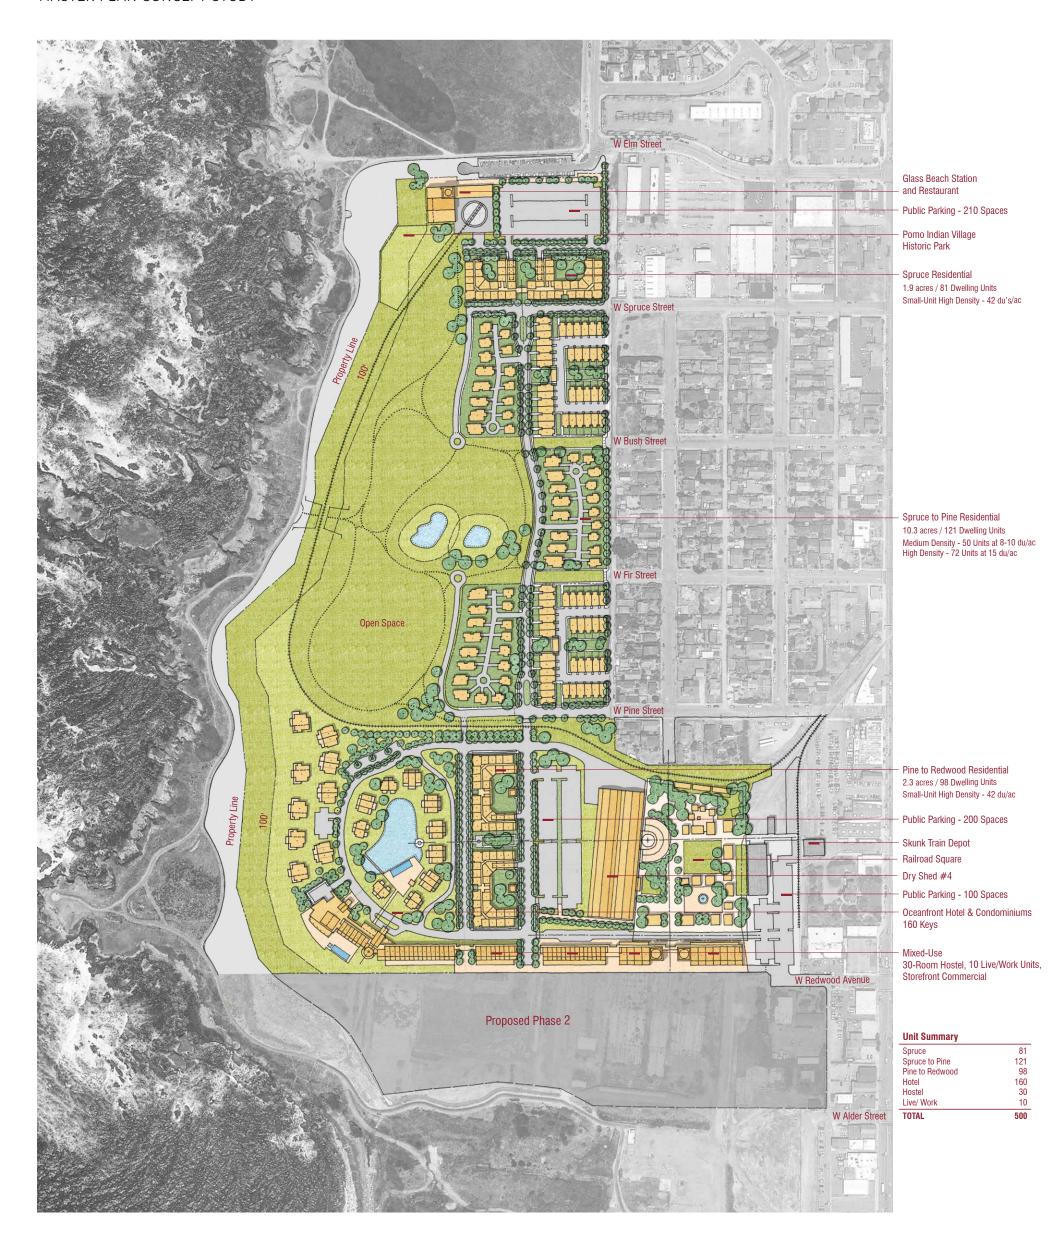

#### Mill Site North - Concept Master Plan Phase 1

MASTER PLAN CONCEPT STUDY

Hornberger + Worstell

Mill Site North | Fort Bragg, California

# Mill Site North - Concept Master Plan Proposed Phase 2

W REDWOOD AVENUE EXTENSION

Hornberger + Worstell

Mill Site North | Fort Bragg, California