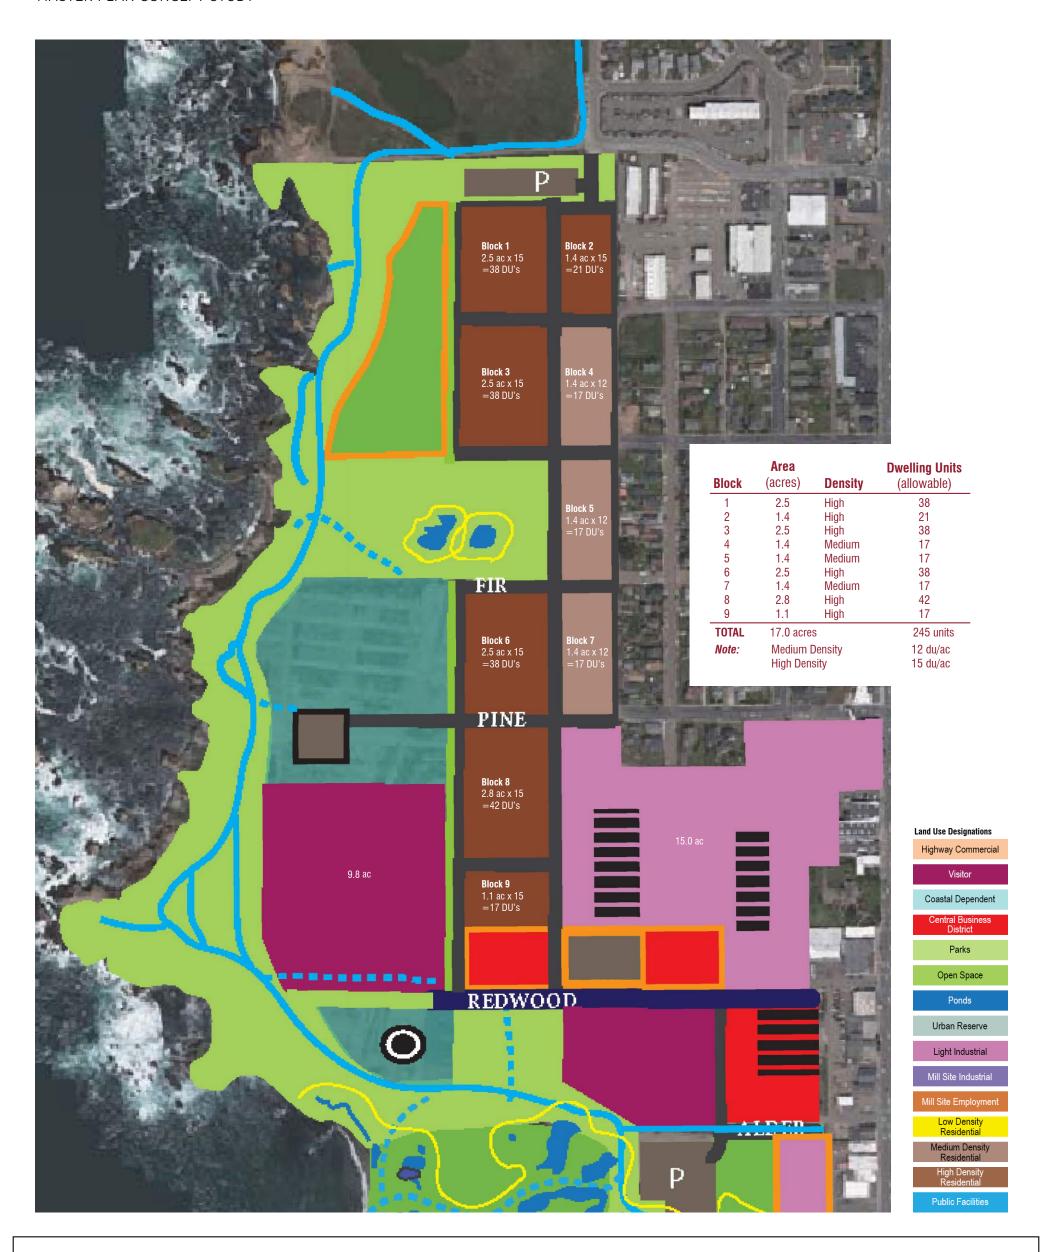

#### Mill Site North - Planning Commission 6-2019 Land Use Map

MASTER PLAN CONCEPT STUDY

Hornberger + Worstell

Mill Site North | Fort Bragg, California

#### Mill Site North - Concept Master Plan Land Use Map

MASTER PLAN CONCEPT STUDY

Hornberger + Worstell

Mill Site North | Fort Bragg, California