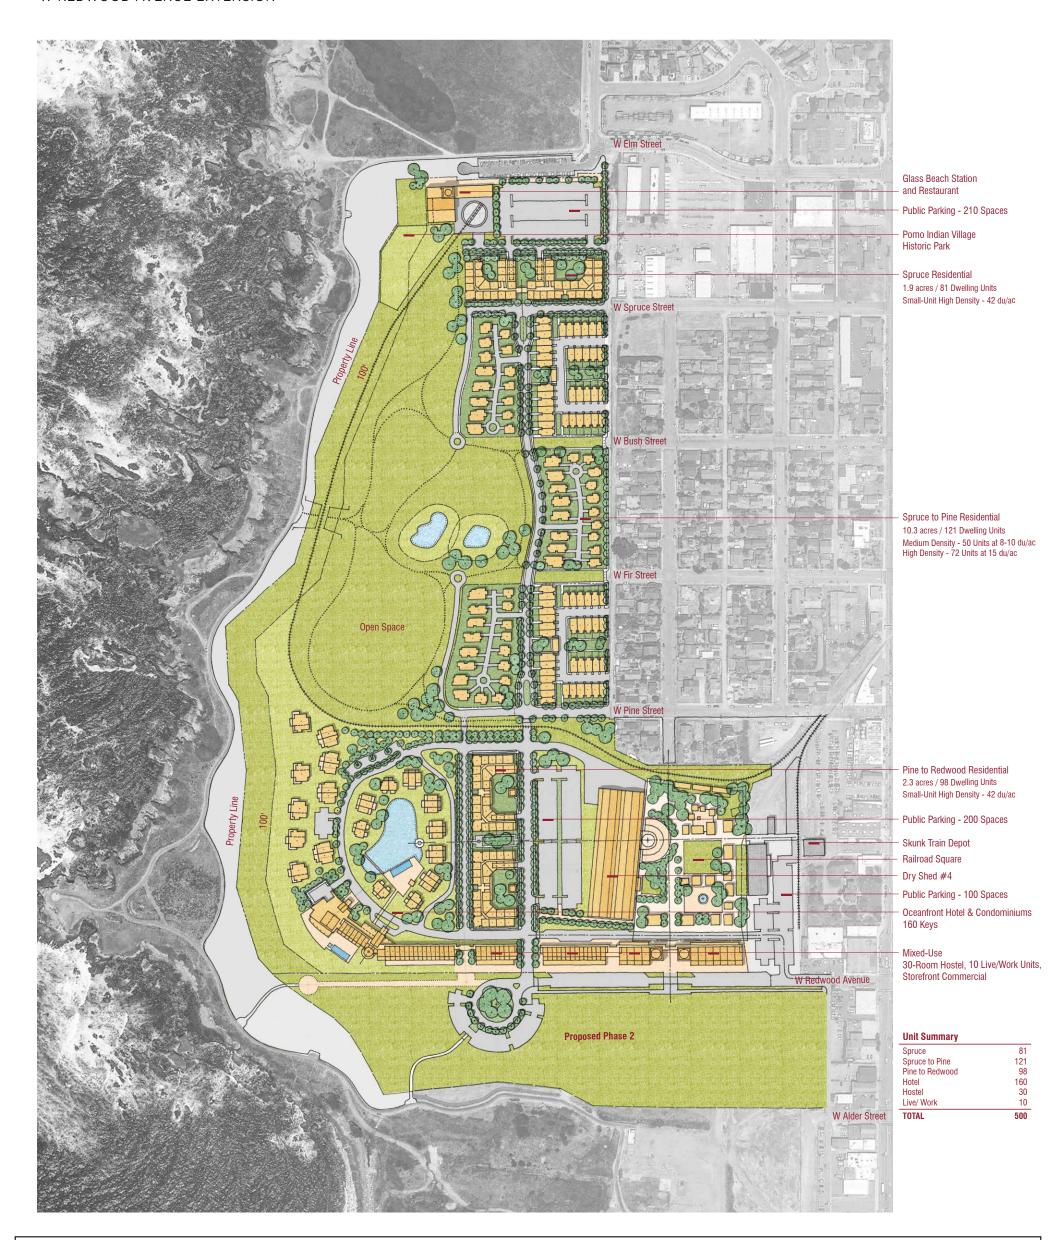

# Mill Site North - Concept Master Plan Proposed Phase 2

W REDWOOD AVENUE EXTENSION

Hornberger + Worstell

Mill Site North | Fort Bragg, California