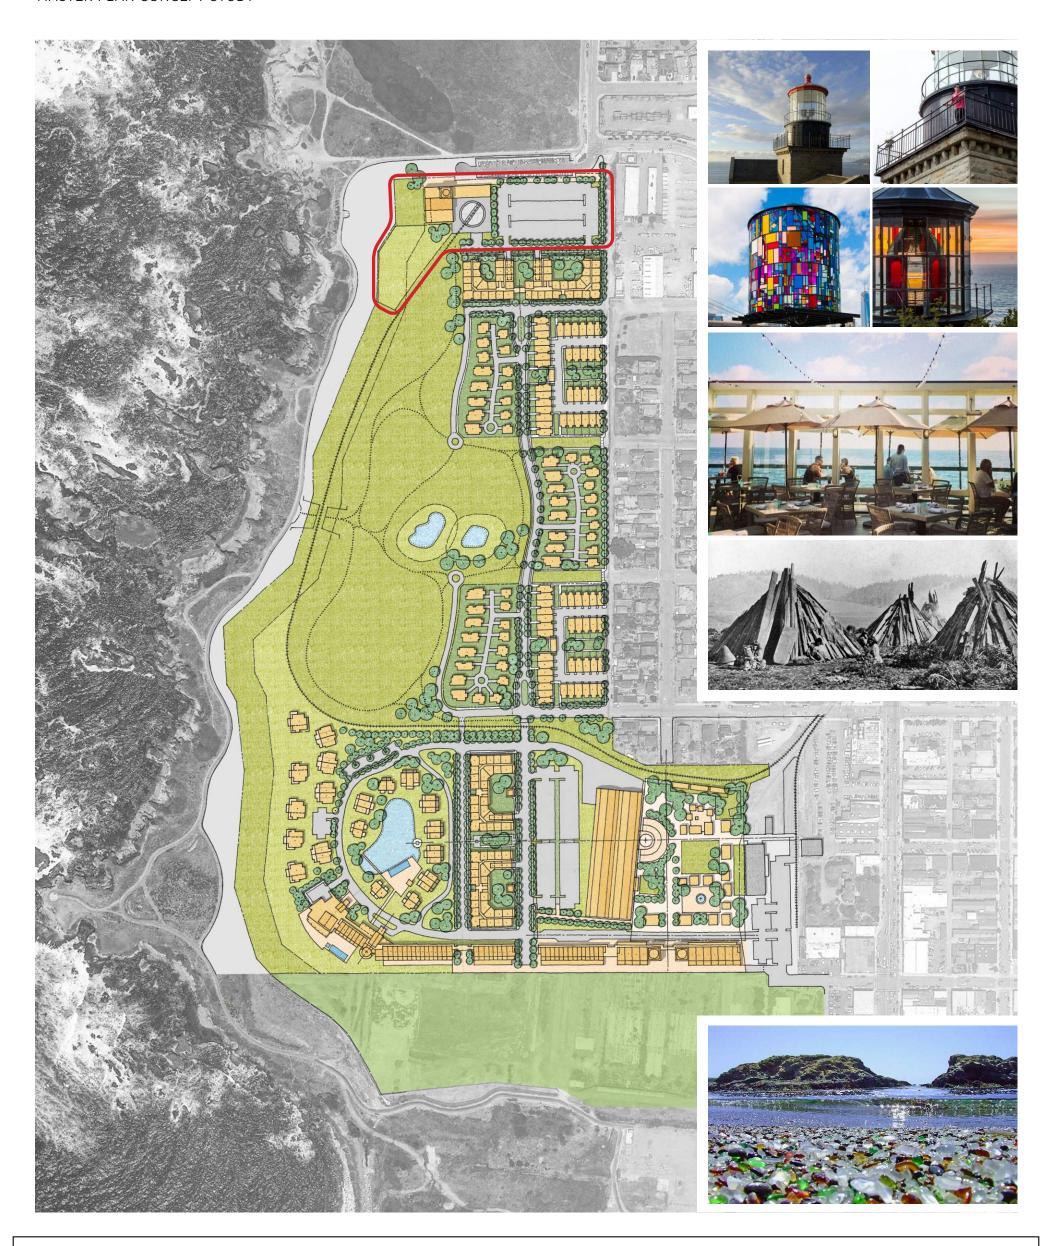

#### Mill Site North - Glass Beach Station Area

MASTER PLAN CONCEPT STUDY

Hornberger + Worstell

Mill Site North | Fort Bragg, California