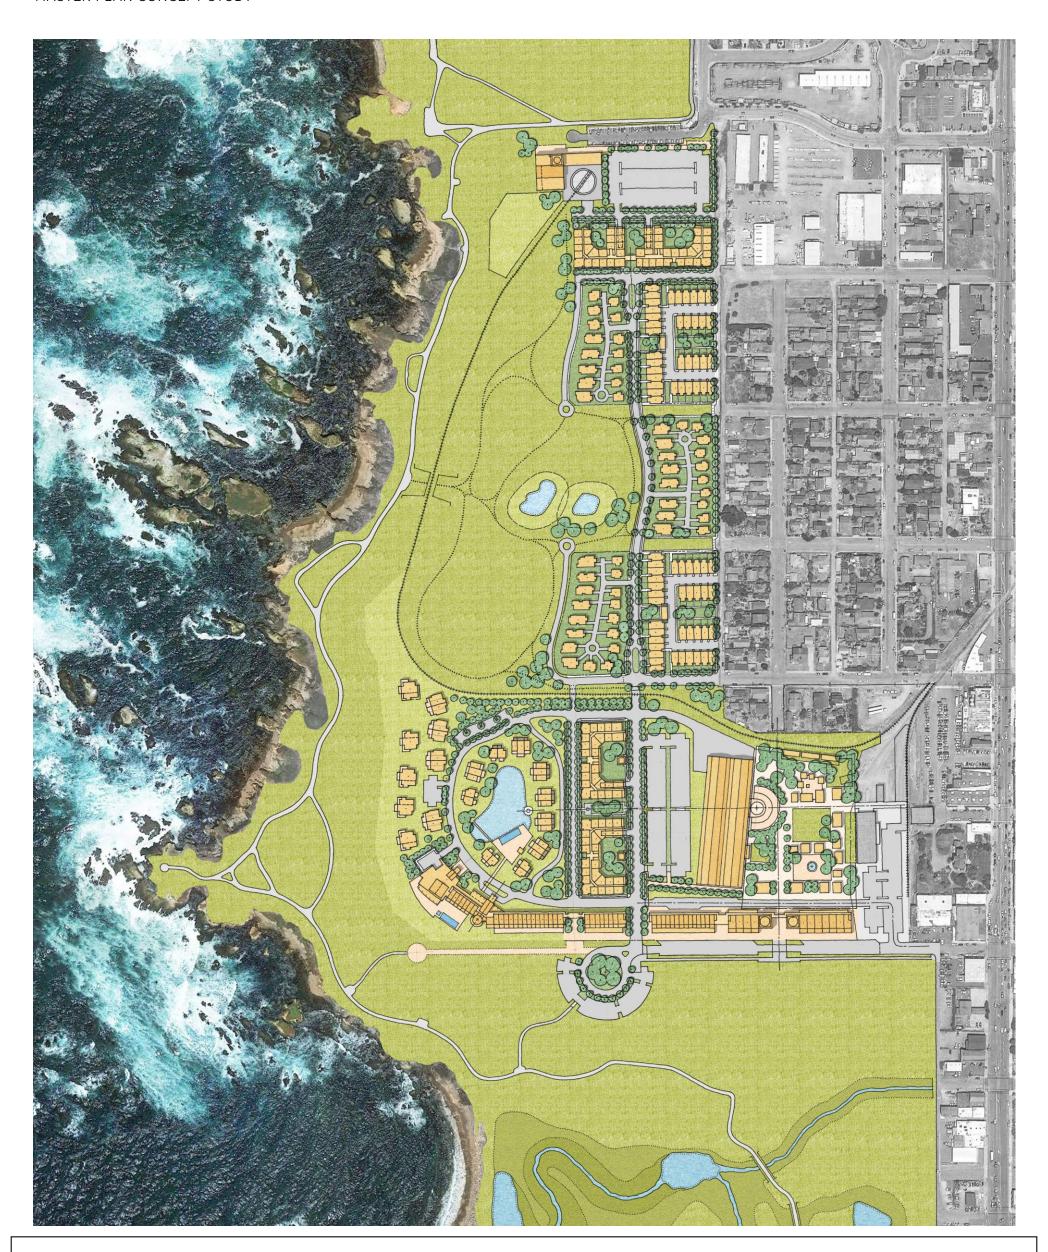

# Mill Site North - Illustrative Concept Master Plan

MASTER PLAN CONCEPT STUDY

Hornberger + Worstell

Mill Site North | Fort Bragg, California