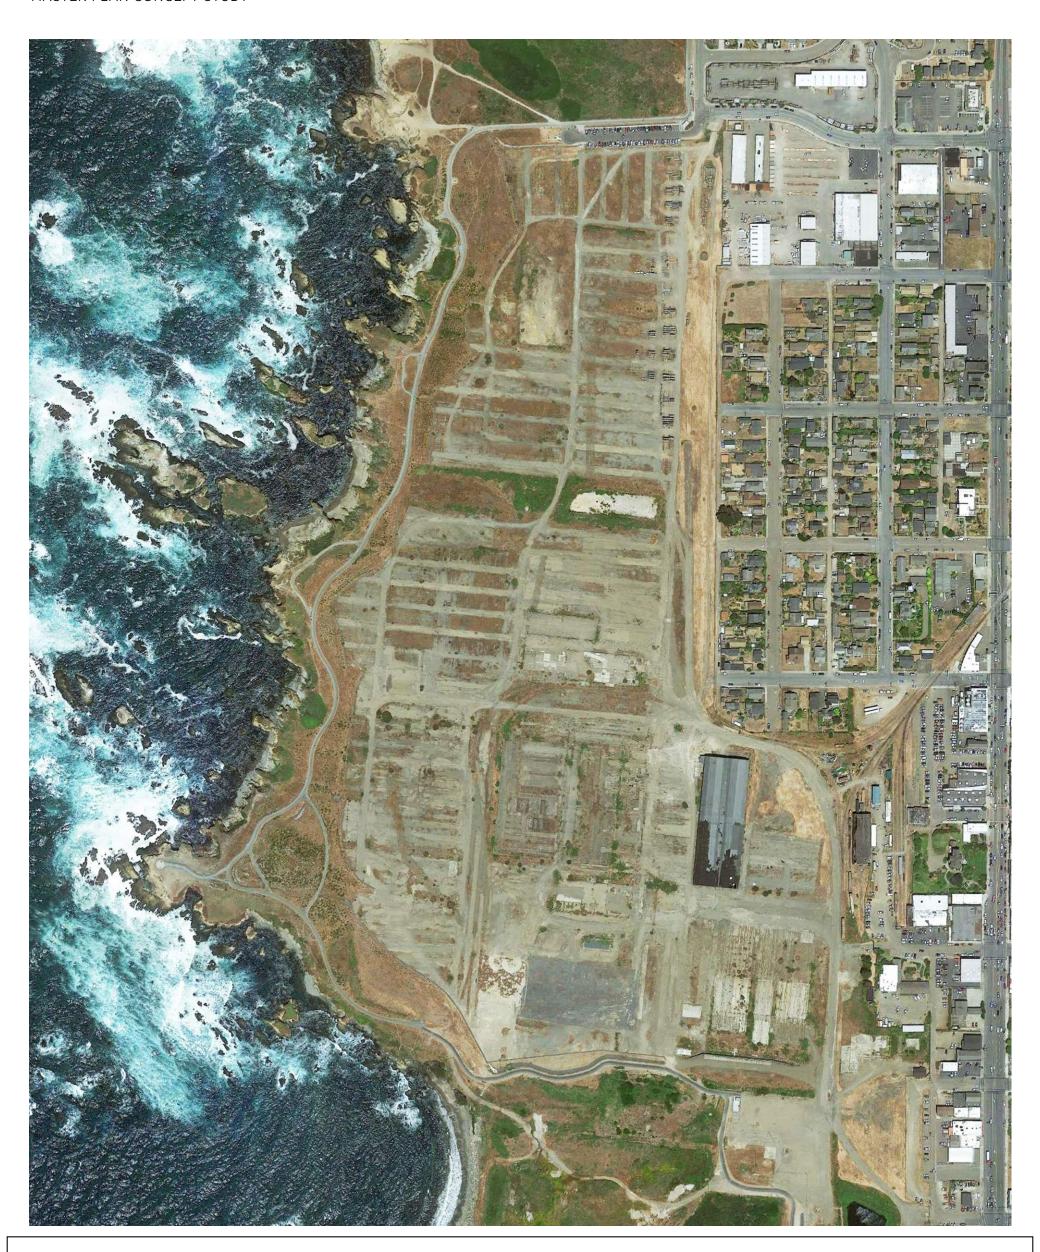

# Mill Site North - Existing Brownfield Condition

MASTER PLAN CONCEPT STUDY

Hornberger + Worstell

Mill Site North | Fort Bragg, California