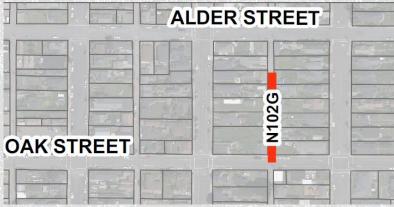

# 2.Alley N102G; the Short-but-Severe Residential Rut

Alley N102G; a Residential type 1 improvement, located between N Harrison St. and N. Whipple St. from Alder to Oak.

2.Alley N102G; the Short-but-Severe Residential Rut