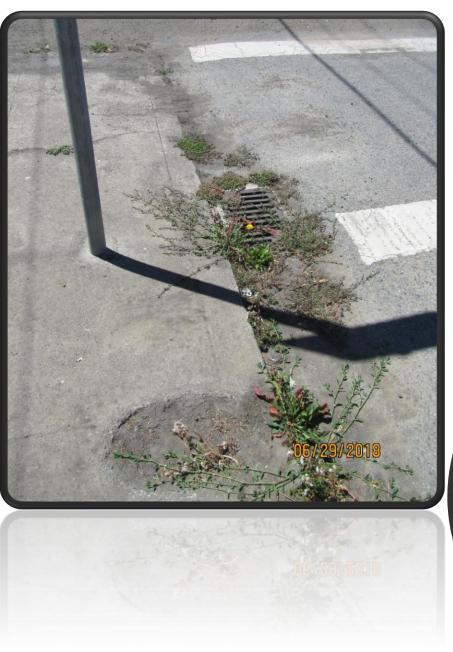

#### Maple Street Section and Storm Drain Conditions

Maple Street Section and Storm Drain Conditions

Alley S300K a section of the programmed Maple Street Component