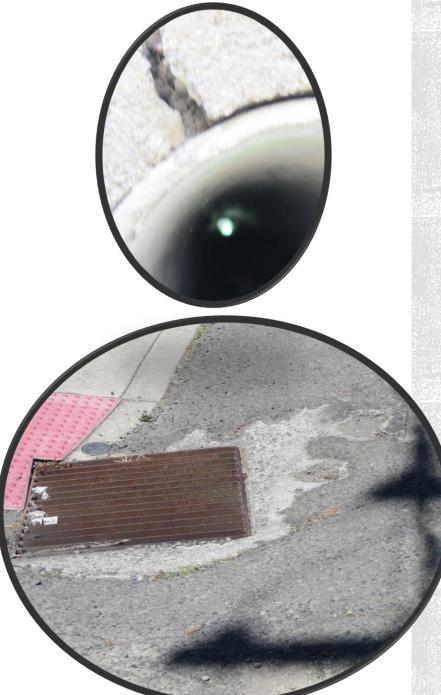

#### Maple Street Section and Storm Drain Conditions

Maple Street Section and Storm Drain Conditions

Alley S300K a section of the programmed Maple Street Component