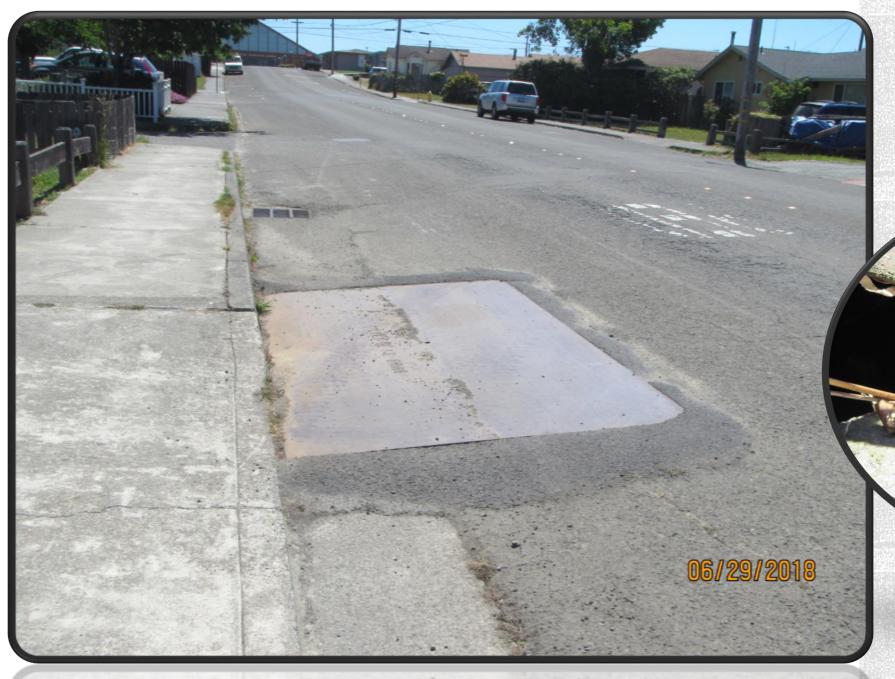

#### Maple Street Section and Storm Drain Conditions

Maple Street Section and Storm Drain Conditions

Alley S300K a section of the programmed Maple Street Component