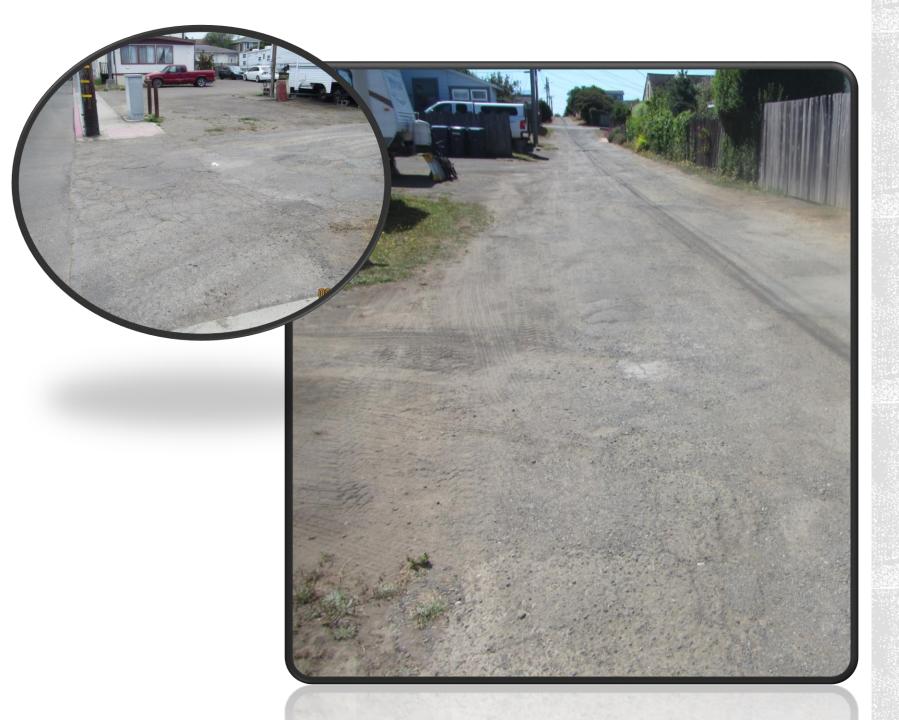

## 3.Alley S600E; the Commercial Cut-Through

Alley S600E; is a Commercial/Multifamily (MF) type improvement, located between S Franklin St. and the GP Haul Rd. from Walnut to Cypress.