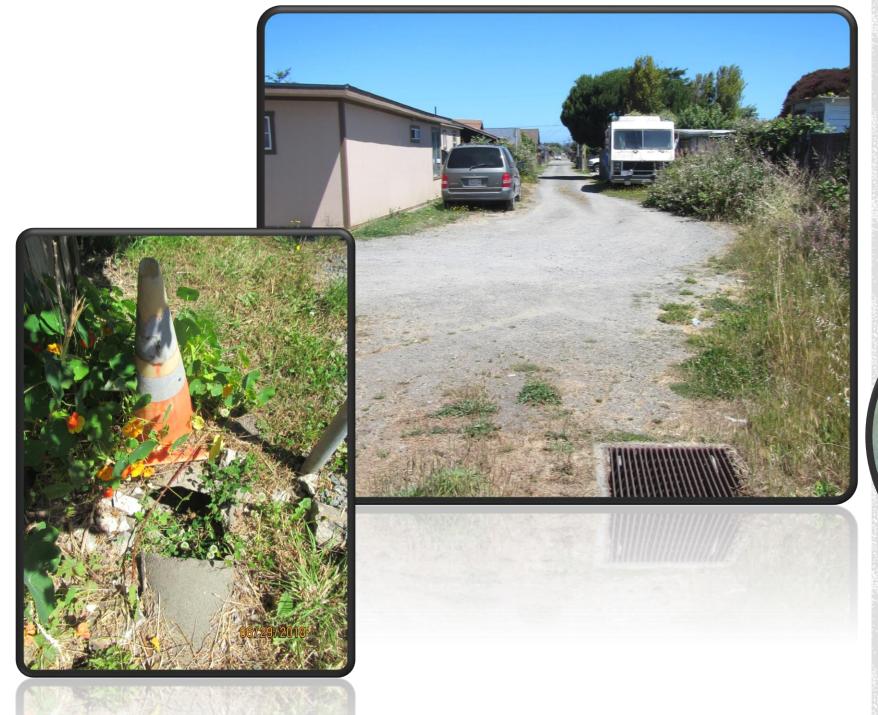

# 4.Alley S100H; the Commercial RV Roller-Coaster

Alley S100H; a Commercial type 2 improvement, located between S Whipple St. and S Corry St. and Oak and Madrone.

### 4.Alley S100H; the Commercial RV Roller-Coaster

Alley S100H; a Commercial type 2 improvement, located between S Whipple St. and S Corry St. and Oak and Madrone.