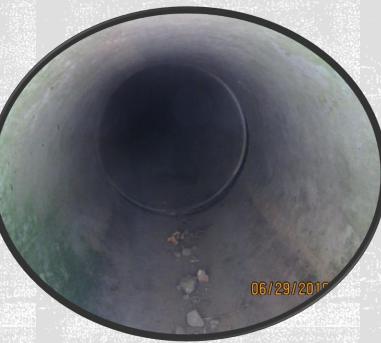

#### Maple Street Section and Storm Drain Conditions

Maple Street Section and Storm Drain Conditions

Alley S300K a section of the programmed Maple Street Component