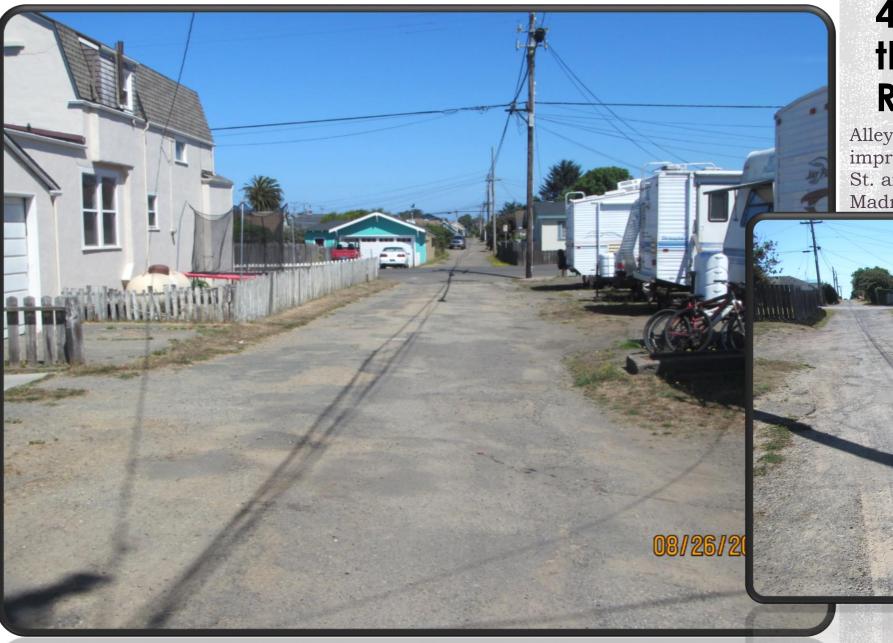

# 4.Alley S100H; the Commercial RV Roller-Coaster

Alley S100H; a Commercial type 2 improvement, located between S Whipple St. and S Corry St. and Oak and Madrone.

### 4.Alley S100H; the Commercial RV Roller-Coaster

Alley S100H; a Commercial type 2 improvement, located between S Whipple St. and S Corry St. and Oak and Madrone.