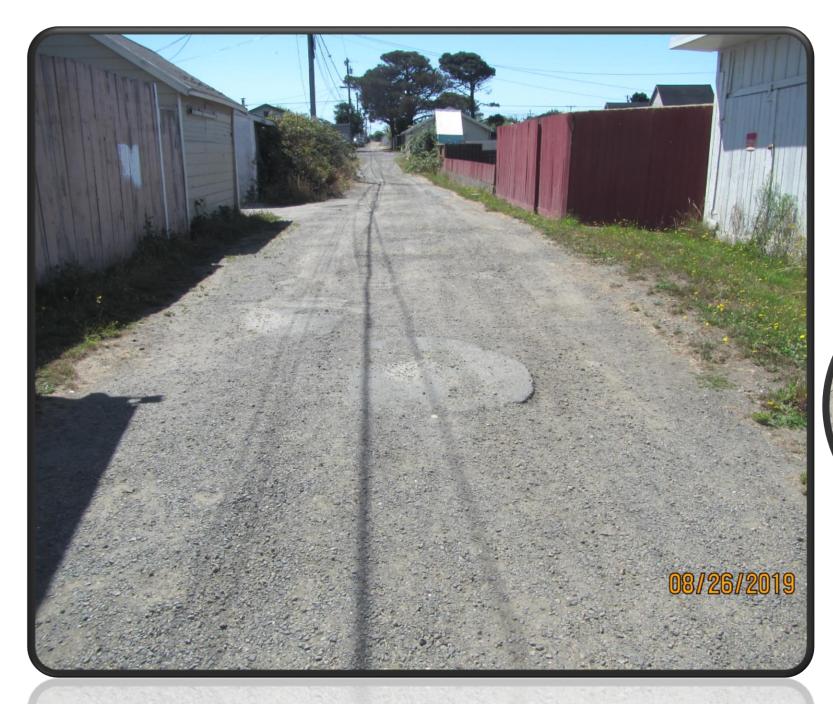

# 2.Alley N102G; the Short-but-Severe Residential Rut

Alley N102G; a Residential type 1 improvement, located between N Harrison St. and N. Whipple St. from Alder to Oak.

2.Alley N102G; the Short-but-Severe Residential Rut