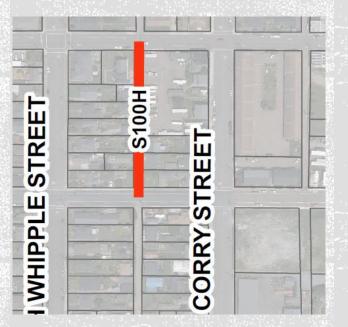

# 4.Alley S100H; the Commercial RV Roller-Coaster

Alley S100H; a Commercial type 2 improvement, located between S Whipple St. and S Corry St. and Oak and Madrone.

### 4.Alley S100H; the Commercial RV Roller-Coaster

Alley S100H; a Commercial type 2 improvement, located between S Whipple St. and S Corry St. and Oak and Madrone.