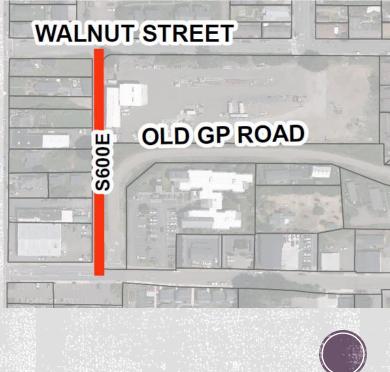

- All four alleys were "rated for the highest priority for improvement" in the 2011 Alley Master Plan
- All of these alleys have been internally logged and tracked due to high number of on-going complaints and request for pothole services
- Three of the four alleys were selected for nearness to the existing project (i.e. their proximity) to the Maple Street Storm Drain Repair project
- The four alleys are shown in red and the Maple St storm drain project is shown in blue on the map.

## 3.Alley S600E; the Commercial Cut-Through

Alley S600E; is a Commercial/Multifamily (MF) type improvement, located between S Franklin St. and the GP Haul Rd. from Walnut to Cypress.