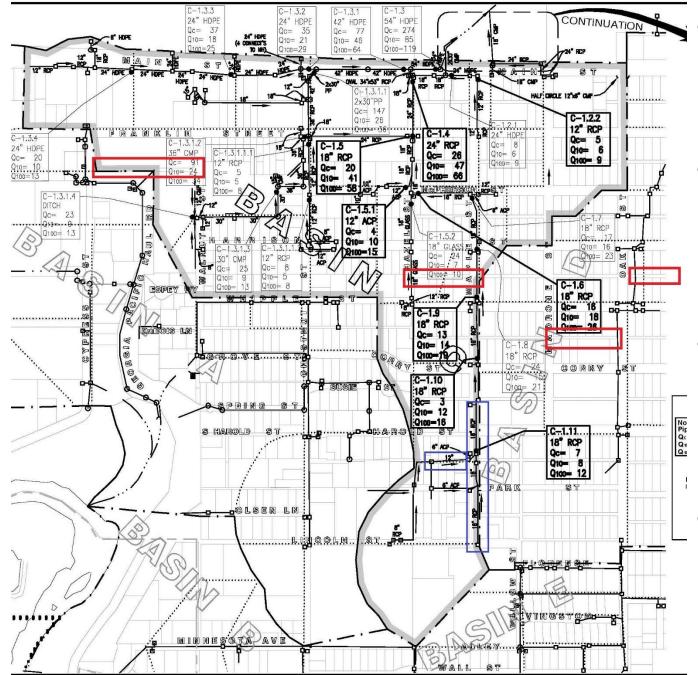

# 2020 Alleys for Rehabilitation

& the Maple Street Storm Drain Conditions

- 1.Alley S300G; the Residential Maple St. Mess
- 2.Alley N102G; the Short-but-Severe Residential Rut
- **3.Alley S600E; the Commercial Cut-Through**
- 4.Alley S100H; the Commercial RV Roller-Coaster

- All four alleys were "rated for the highest priority for improvement" in the 2011 Alley Master Plan
- All of these alleys have been internally logged and tracked due to high number of on-going complaints and request for pothole services
- Three of the four alleys were selected for nearness to the existing project (i.e. their proximity) to the Maple Street Storm Drain Repair project
- The four alleys are shown in red and the Maple St storm drain project is shown in blue on the map.