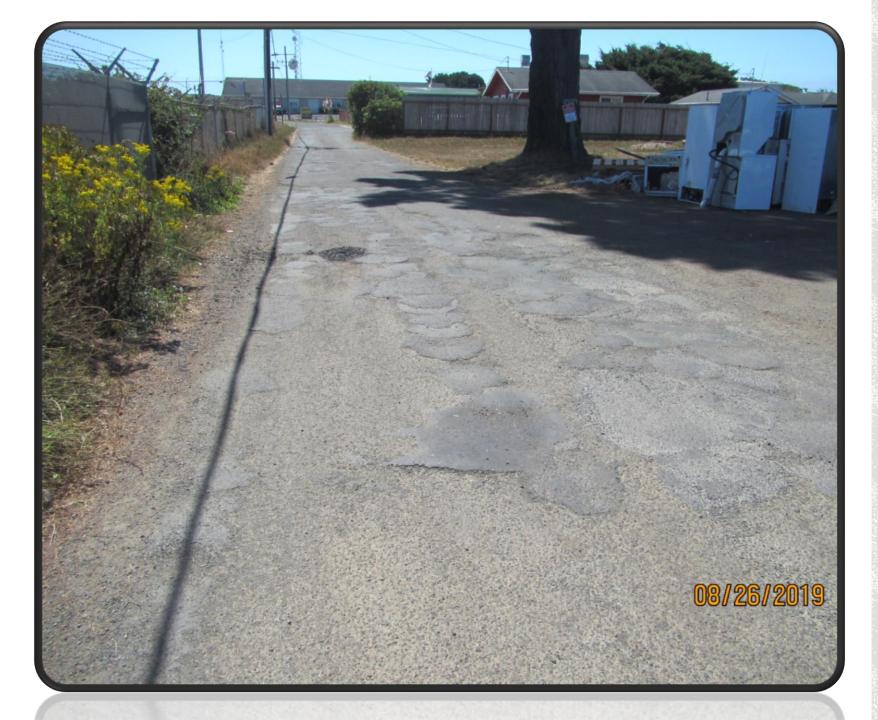

# 4.Alley S100H; the Commercial RV Roller-Coaster

Alley S100H; a Commercial type 2 improvement, located between S Whipple St. and S Corry St. and Oak and Madrone.

### 4.Alley S100H; the Commercial RV Roller-Coaster

Alley S100H; a Commercial type 2 improvement, located between S Whipple St. and S Corry St. and Oak and Madrone.