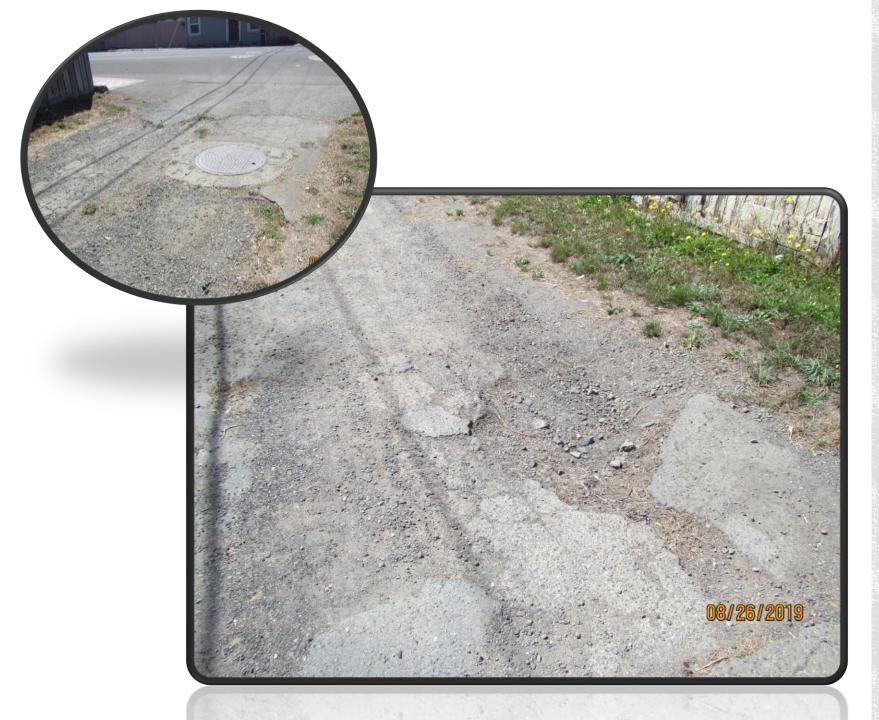

#### Maple Street Section and Storm Drain Conditions

Maple Street Section and Storm Drain Conditions

Alley S300K a section of the programmed Maple Street Component