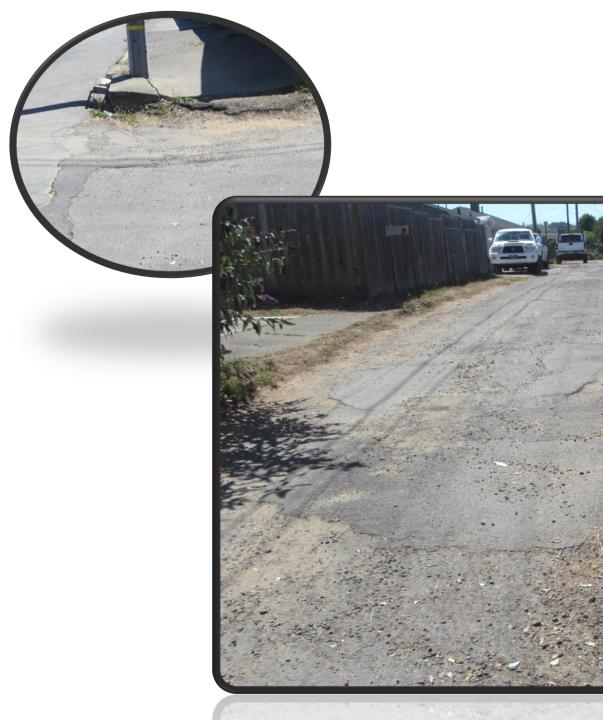

# 1.Alley S300G; the Residential Maple St. Mess

Alley S300G; is a Residential type 2 improvement, located between S Harrison St. and S. Whipple St. from Maple to Hazel.