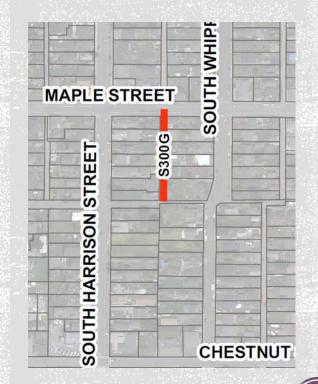

# 1.Alley S300G; the Residential Maple St. Mess

Alley S300G; is a Residential type 2 improvement, located between S Harrison St. and S. Whipple St. from Maple to Hazel.