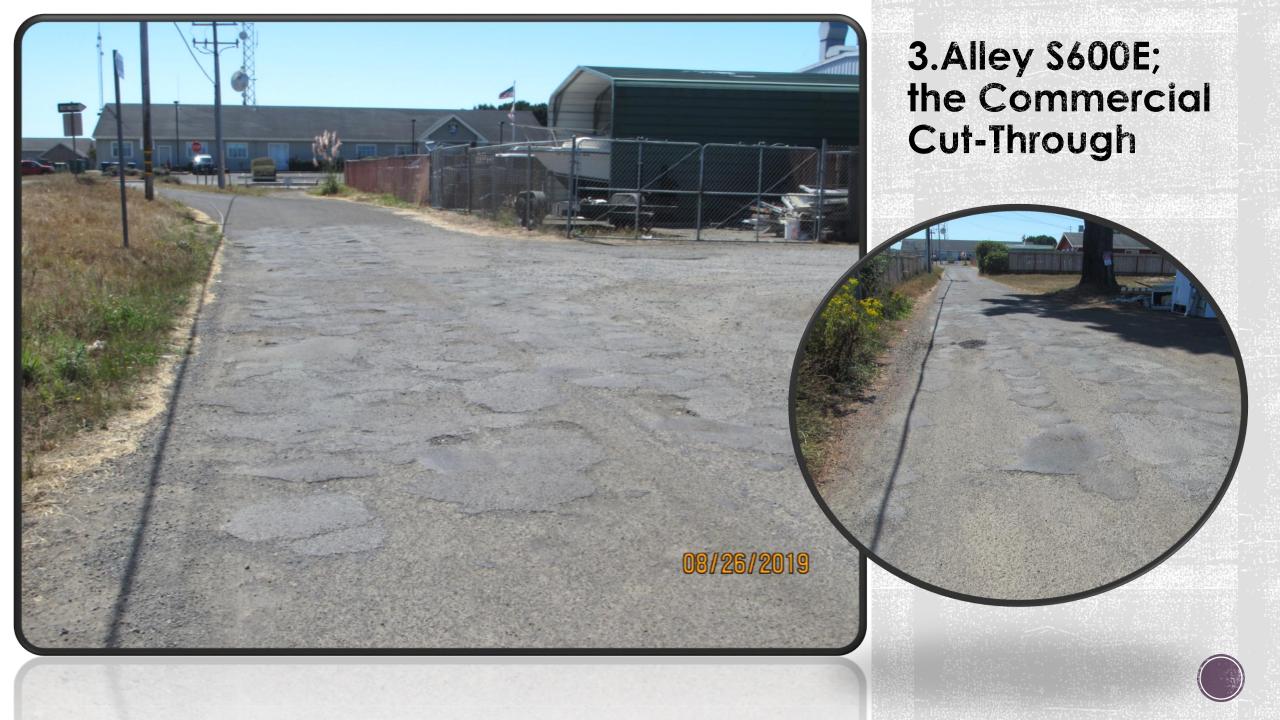

## 3.Alley S600E; the Commercial Cut-Through

Alley S600E; is a Commercial/Multifamily (MF) type improvement, located between S Franklin St. and the GP Haul Rd. from Walnut to Cypress.