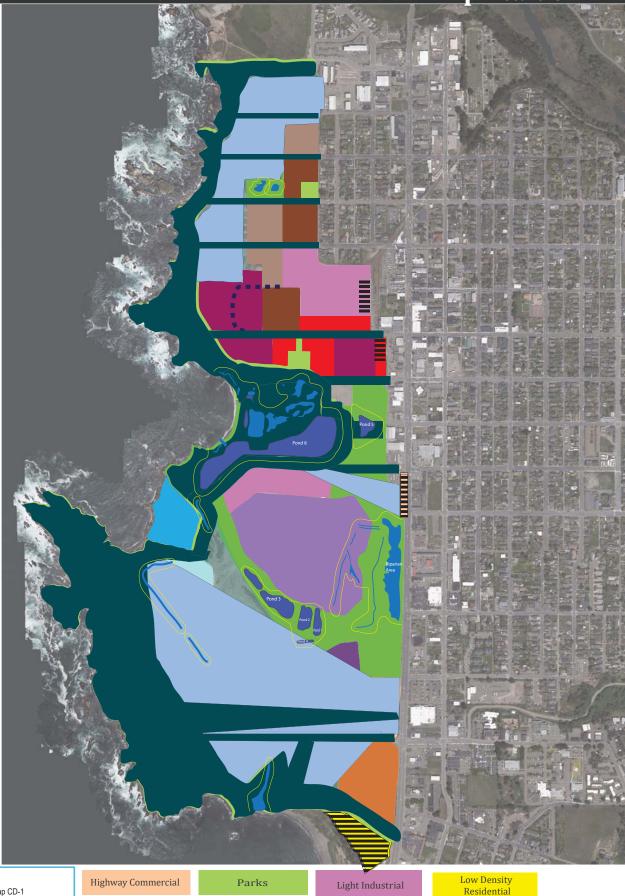

## Mill Site Reuse: Land Use Map - Oct 2018

| Map CD-1<br>SCENIC VIEWS & CORRIDORS<br>COASTAL ZONE<br>Areas with potential Scenic Vews<br>toward the ocean, Noyo River or<br>Pudding Creek, Visual Analysis Required<br>Highly Scenic Corridors - No View<br>Blocking Development Permitted | Highway Commercial           | Parks         | Light Industrial     | Low Density<br>Residential    |
|-----------------------------------------------------------------------------------------------------------------------------------------------------------------------------------------------------------------------------------------------|------------------------------|---------------|----------------------|-------------------------------|
|                                                                                                                                                                                                                                               | Visitor                      | Open Space    | Industrial           | Medium Density<br>Residential |
|                                                                                                                                                                                                                                               | Coastal Dependent            | Ponds         | Timber Resources     | High Density<br>Residential   |
|                                                                                                                                                                                                                                               | Central Business<br>District | Urban Reserve | Mill Site Employment | Public Facilities             |