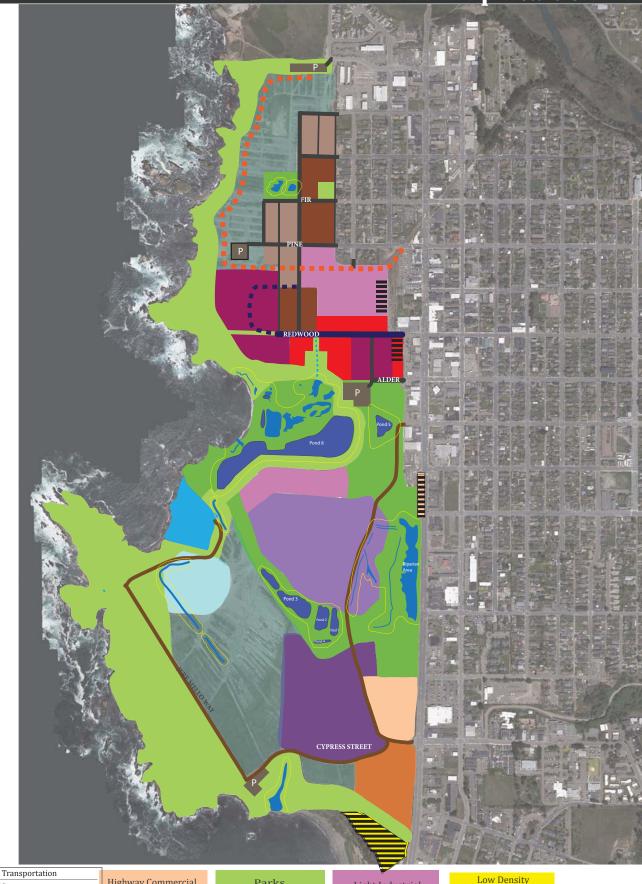

## Mill Site Reuse: Land Use Map - Oct 2018

| Existing<br>Roads                                                 | Highway Commercial           | Parks         | Light Industrial     | Low Density<br>Residential    |
|-------------------------------------------------------------------|------------------------------|---------------|----------------------|-------------------------------|
| Mulituse Trail<br>Parking                                         | Visitor                      | Open Space    | Industrial           | Medium Density<br>Residential |
| Proposed<br>Primary Streets<br>Potential Street                   | Coastal Dependent            | Ponds         | Timber Resources     | High Density<br>Residential   |
| Residential Street<br>Residential Alley<br>Potential Railroad ROW | Central Business<br>District | Urban Reserve | Mill Site Employment | Public Facilities             |
| Potential Trail Alignment                                         | t                            |               |                      |                               |