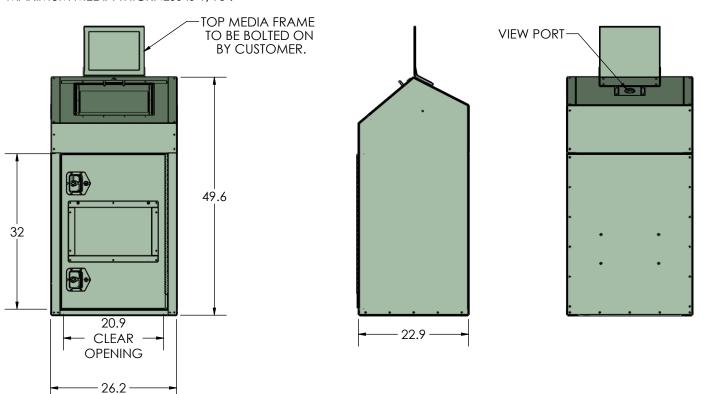

## **NOTES:**

- HEAVY DUTY GALVANNEALED STEEL CONTRUCTION TO RESIST CORROSION.
- POWDER COAT FINISH.
- OVERALL DIMENSIONS 26.2 W x 22.9 D x 49.6 H.
- LOCKABLE CHUTE.
- REAR VIEW PORT.
- FITS 18 UP TO 38 GAL. CONTAINER.
- DOOR CLEARANCE IS 20.9"W x 32"H.
- CHUTE INSIDE DIMENSIONS ARE 14"W x 6" H.
- BOTTOM ADVERTISING AREA IS 11"(H) X 17" (W) VIEWABLE AREA IS 10" (H) X 16" (W). TOP ADVERTISING AREA IS 8.5"(H) X 11" (W) VIEWABLE AREA IS 8" (H) X 10.5" (W).
- MAXIMUM MEDIA THICKNESS IS 1/16".