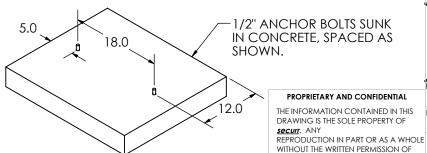

## **NOTES:**

- HEAVY DUTY GALVANNEALED STEEL CONTRUCTION TO RESIST CORROSION.
- POWDER COAT FINISH.
- OVERALL DIMENSIONS 26.2 W x 22.9 D x 49.6 H.
- LOCKABLE CHUTE.
- REAR VIEW PORT.
- FITS 18 UP TO 38 GAL. CONTAINER.
- DOOR CLEARANCE IS 20.9"W x 32"H.
- CHUTE INSIDE DIMENSIONS ARE 14"W x 6" H.
- BOTTOM ADVERTISING AREA IS 11"(H) X 17" (W) VIEWABLE AREA IS 10" (H) X 16" (W). TOP ADVERTISING AREA IS 8.5"(H) X 11" (W) VIEWABLE AREA IS 8" (H) X 10.5" (W).
- MAXIMUM MEDIA THICKNESS IS 1/16".







| 3 | TOLERANCES: FRACTIONAL 1:015 ANGULAR: MACHE BEND ± TWO PLACE DECIMAL ±.020 THREE PLACE DECIMAL ±.030 PHONE: (909) 605-0538  FAX: (909) 605-7780 | COMMENTS:                   |         |        |
|---|-------------------------------------------------------------------------------------------------------------------------------------------------|-----------------------------|---------|--------|
|   |                                                                                                                                                 |                             |         |        |
|   |                                                                                                                                                 | MFG APPR.                   |         |