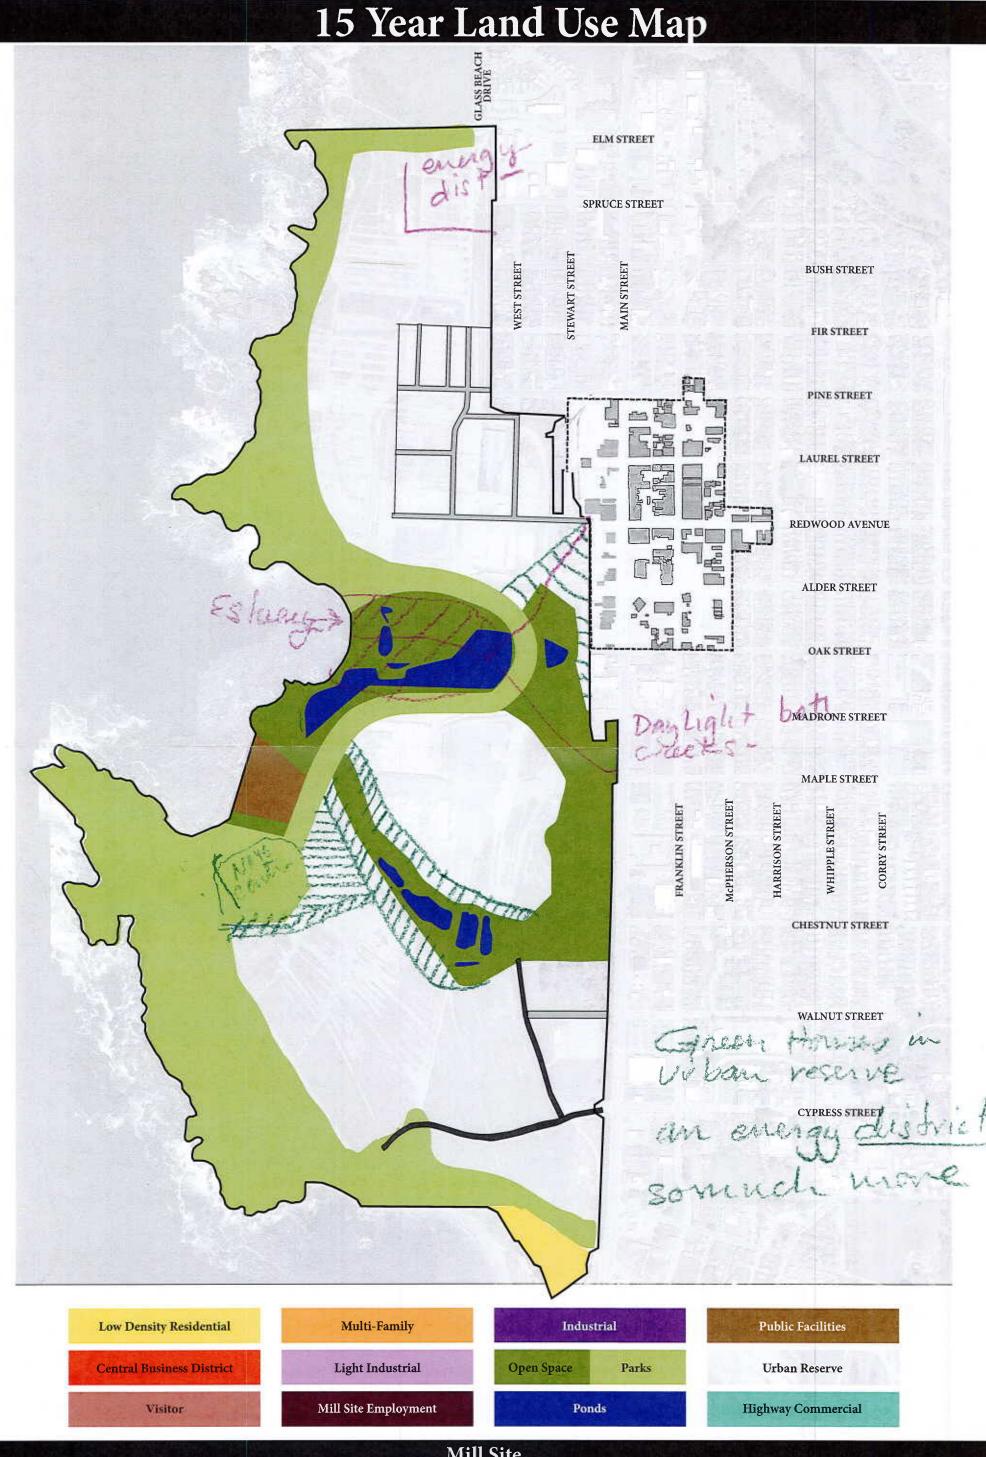

LAND USE MAP

ELM STREET

JCE STREET

BUSH STREET

FIR STP 15 Year Land Use Map PINE STREET LAUREL STREET REDWOOD AVENUE ALDER STREET OAK STREET MAPLE STREET HARRISON STREET FRANKLIN STREET CYPRESS STREET COMPRESENTE **Public Facilities** Low Density Residential **Multi-Family** Industrial **Central Business District Light Industrial** Open Space Parks Urban Reserve Visitor Mill Site Employment **Ponds Highway Commercial** 