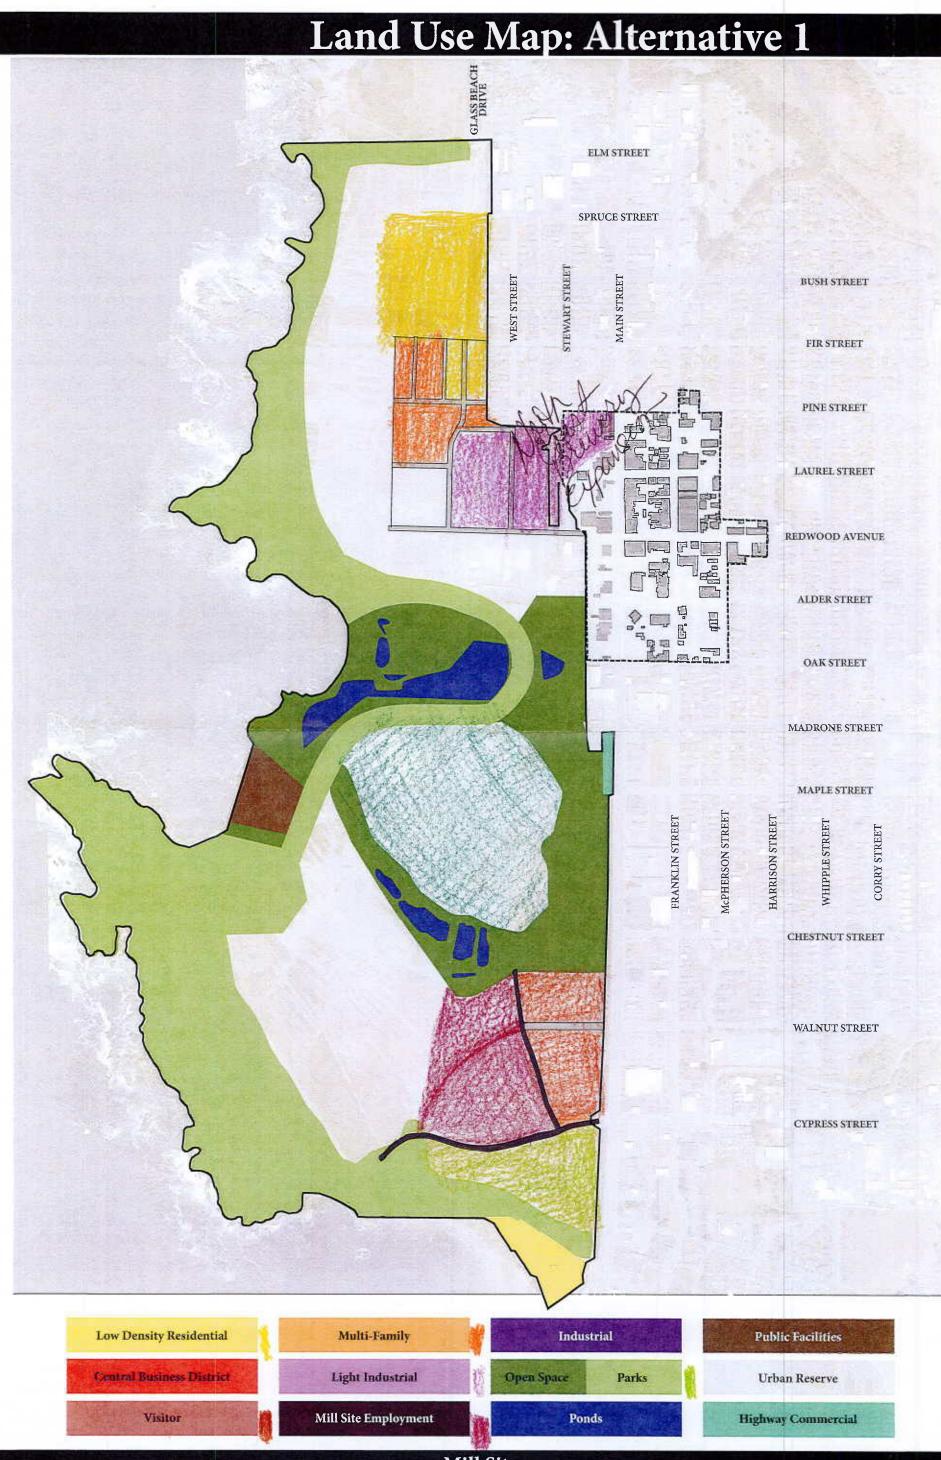

Land Use Map: Alternative 1 Mike Hart con mike a sterrae word, con Skirly tran **ELM STREET** SPRUCE STREET BUSH STREET FIR STREET 52-60 acres Acquisalion PINE STREET LAUREL STREET REDWOOD AVENUE ALDER STREET OAK STREET MADRONE STREET MAPLE STREET CORRY STREET CHESTNUT STREET WALNUT STREET CYPRESS STREET Low Density Residential **Multi-Family** Industrial **Public Facilities** Central Business District **Light Industrial** Open Space Parks Urban Reserve Visitor Mill Site Employment **Ponds Highway Commercial** 

CYPRESS STREET

Land Use Map: Alternative 1 ELM STREET SPRUCE STREET BUSH STREET FIR STREET PINE STREET LAUREL STREET REDWOOD AVENUE ALDER STREET OAK STREET MADRONE STREET MAPLE STREET McPHERSON STREET FRANKLIN STREET CHESTNUT STREET WALNUT STREET CYPRESS STREET Low Density Residential **Multi-Family** Industrial **Public Facilities** Central Business District Light Industrial Open Space **Parks** Urban Reserve Visitor Mill Site Employment **Ponds Highway Commercial** 

Land Use Map: Alternative 1 ELM STREET SPRUCE STREET BUSH STREET Affred burst FIR STREET PINE STREET LAUREL STREET REDWOOD AVENUE ALDER STREET OAK STREET MADRONE STREET MAPLE STREET Hwy Commercial WALNUT STREET CYPRESS STREET Low Density Residential **Multi-Family** Industrial **Public Facilities** Central Business District **Light Industrial** Open Space Parks Urban Reserve Visitor Mill Site Employment **Ponds Highway Commercial** 

there is NO single place in the world, where tiny home buyens or DIX builders can come to see/experience tiny home designs, Fort Bragg can be come THE destination for tiny home construction & Land Use Map: Alternative 1 Vivien La Mothe vivtango agmailico design. Utilize our ASSETIT history of fine carpentaly and CR woodworkers. Assemble "best practice ingredients for assembly SPRUCE STREET BUSH STREET of tiny homes. FIR STREET Tiny home buyers could come to stay a few weeks PINE STREET to explore dosign LAUREL STREET options and C pay to access

cooperative 'factory's

for DIY or buy

Standard or castomized REDWOOD AVENUE ALDER STREET OAK STREET tiny homes. MADRONE STREET MAPLE STREET McPHERSON STREET CHESTNUT STREET tiny homes WALNUT STREET CYPRESS STREET tiny home 00-00 Low Density Residential **Multi-Family Public Facilities** Industrial Central Business District **Light Industrial** Open Space **Parks** Urban Reserve Visitor Mill Site Employment **Ponds Highway Commercial** Mill Site

LAND USE PLAN

Land Use Map: Alternative 1 ELM STREET AFTORDAY SPRUCE STREET HOUSING MEDWA DELICITY BUSH STREET FIR STREET PINE STREET LAUREL STREET REDWOOD AVENUE DYLKHT ALDER CRES ALDER STREET OAK STREET MADRONE STREET DAYLIGHT MAPLE MAPLE STREET CREEK MCPHERSON STREET CORRY CHESTNUT STREET WALNUT STREET CYPRESS STREET EDEMIN Low Density Residential Multi-Family Industrial **Public Facilities** Central Business District Light Industrial Open Space Urban Reserve Parks Visitor Mill Site Employment **Ponds Highway Commercial** 

Land Use Map: Alternative 1 ELM STREET PV / CAMPGROOND + TOURST FOOD SPRUCE STREET RESIDENTIAL NEIGHBOATOD EXTENSION WEST STREET BUSH STREET FIR STREET PARK **EXPANSION** PINE STREET LAUREL STREET EXPANSION REDWOOD AVENUE SKUNK TRATH EXPANSION ALDER STREET OAK STREET MADRONE STREET OPEN SPACE WET LAND MAPLE STREET McPHERSON STREET FRANKLIN STREET HARRISON STREET CORRY STREET CHESTNUT STREET HIGH TECH WALNUT STREET OR HOUTHOR HARVET (HEWHOSPIAL MARGET SITE CYPRESS STREET Low Density Residential **Multi-Family** Industrial **Public Facilities** Central Business District Light Industrial Open Space **Parks** Urban Reserve Visitor Mill Site Employment **Ponds Highway Commercial** 