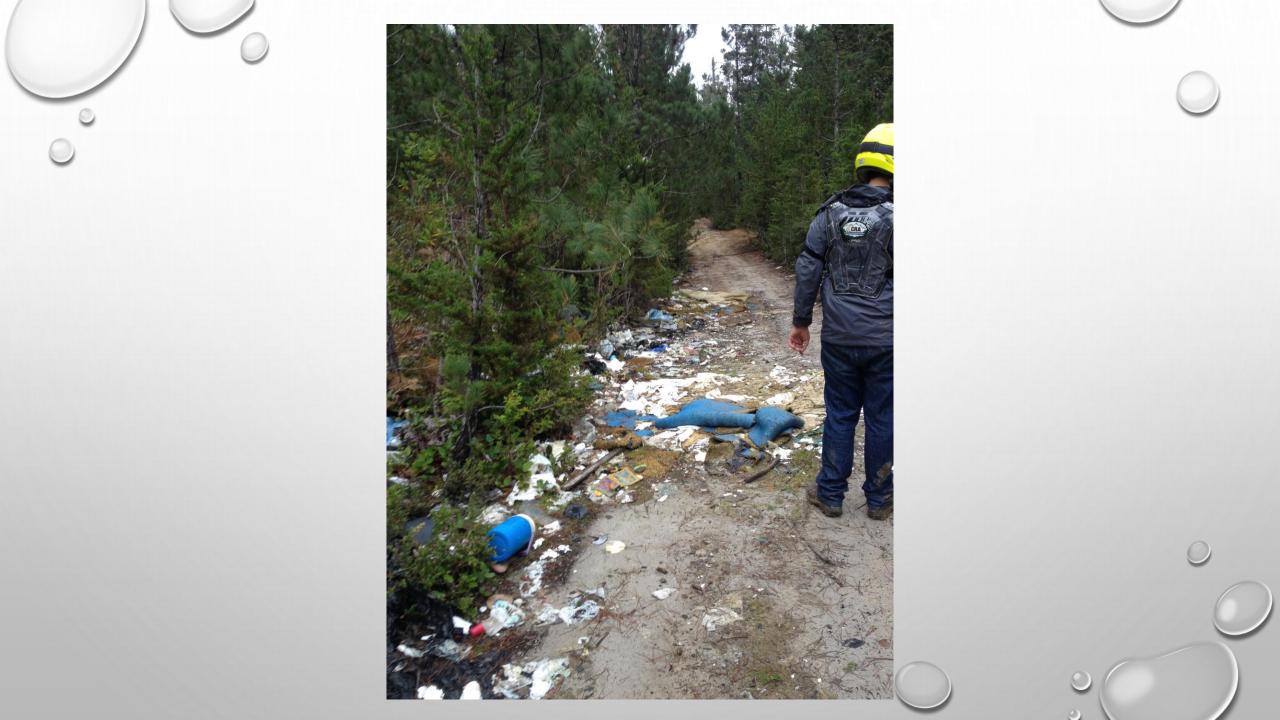

## WHAT WAS REMOVED?

- 9 TONS OF TRASH
- 7 TONS OF METAL
- 7 CARS (STILL ON PROPERTY)
- 1.3 TONS HAZ MAT
- 2 55 GALLON DRUMS OF OIL
- 201 TIRES

• "UNLESS SOMEONE LIKE YOU CARES A WHOLE AWFUL LOT, NOTHING IS GOING TO GET