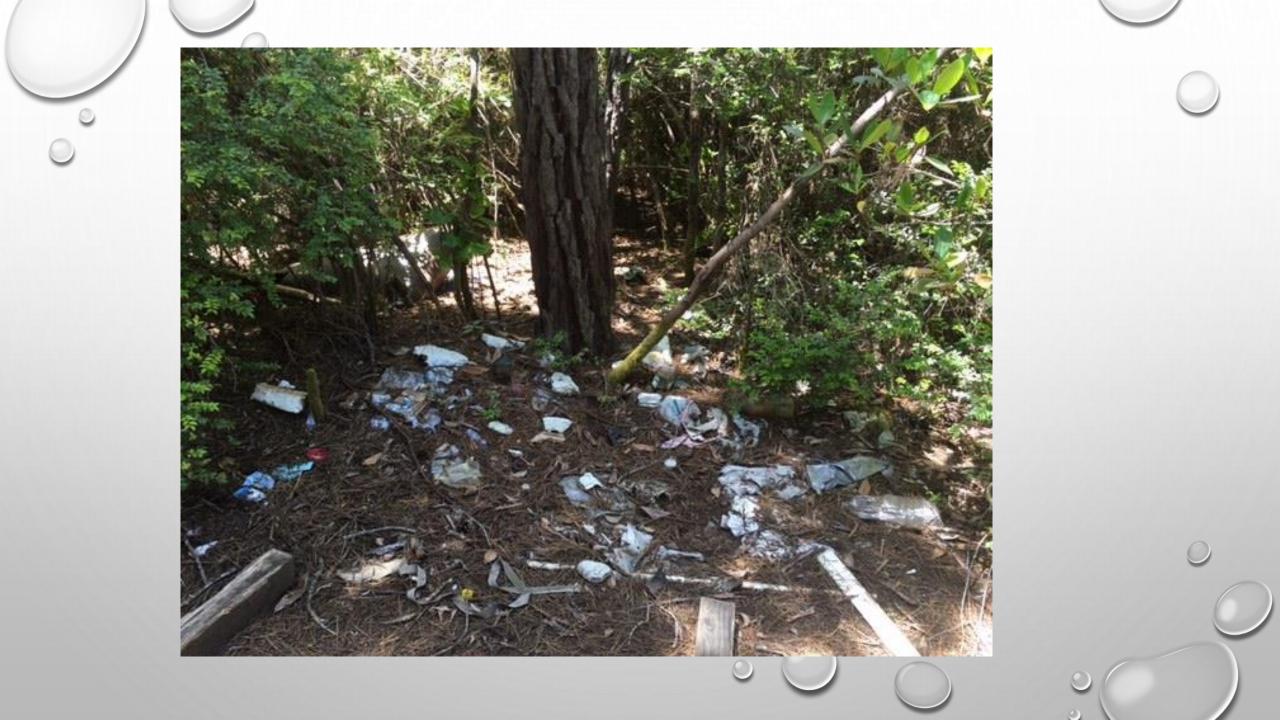

## WHAT WAS REMOVED?

- 9 TONS OF TRASH
- 7 TONS OF METAL
- 7 CARS (STILL ON PROPERTY)
- 1.3 TONS HAZ MAT
- 2 55 GALLON DRUMS OF OIL
- 201 TIRES

• "UNLESS SOMEONE LIKE YOU CARES A WHOLE AWFUL LOT, NOTHING IS GOING TO GET