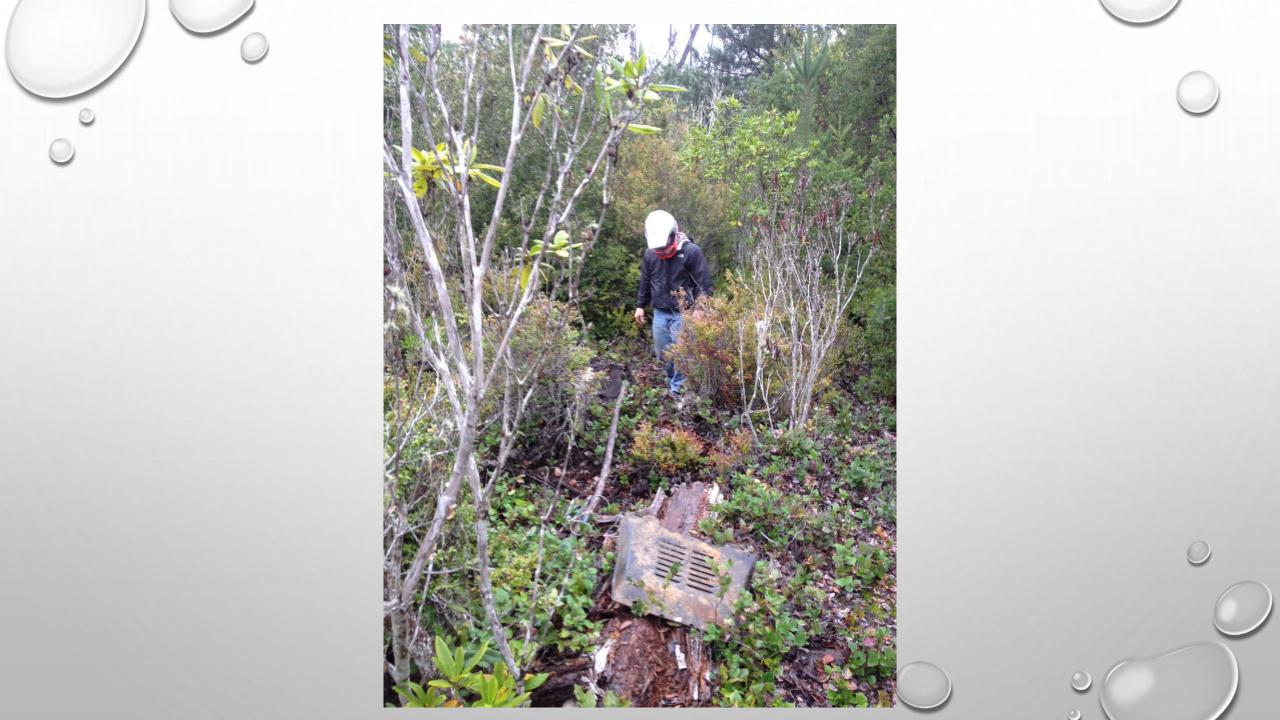

# MCRPD & CRA REGIONAL PARK PROPERTY CLEAN-UP

JUNE & JULY 2016



- FOUNDED 2011
- MISSION "TO PROVIDE EDUCATION & SAFETY TRAINING RELATED TO RECREATION WHILE TEACHING ENVIRONMENTAL RESPONSIBILITY AND STEWARDSHIP"





#### WHO FUNDS THE CRA





## THE CALIFORNIA RECREATION ALLIANCE









#### MCRPD REGIONAL PARK PROPERTY

- 586 ACRES
- FORMER LOGGING UNIT
- 150 ACRES OF MENDOCINO CYPRESS PYGMY FOREST
- NEWMAN GULCH WATERSHED





### JANUARY 2014



































## THE ACCOMPLISHMENTS









































































## AN UNEXPECTED FIND..



















## STEAM DONKEY



































## WHAT WAS REMOVED?

- 9 TONS OF TRASH
- 7 TONS OF METAL
- 7 CARS (STILL ON PROPERTY)
- 1.3 TONS HAZ MAT
- 2 55 GALLON DRUMS OF OIL
- 201 TIRES





• "UNLESS SOMEONE LIKE YOU CARES A WHOLE AWFUL LOT, NOTHING IS GOING TO GET

BETTER. IT'S NOT." - DR. SEUSS