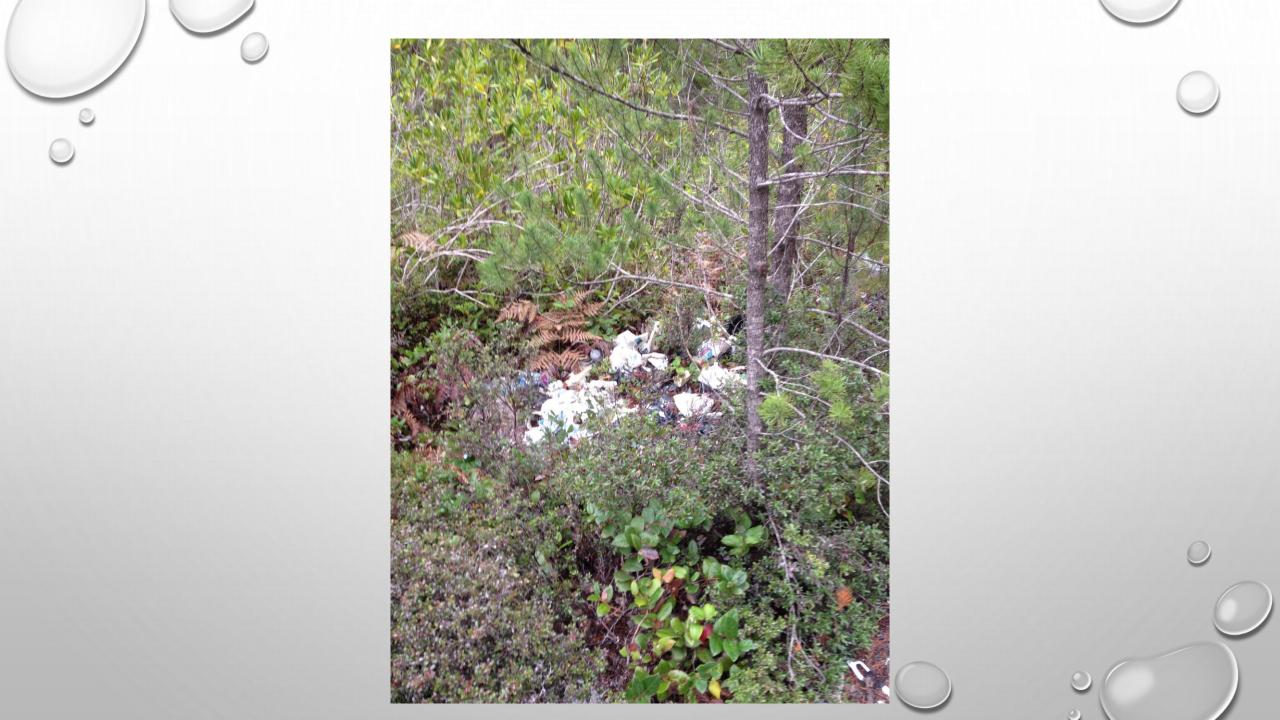

## WHAT WAS REMOVED?

- 9 TONS OF TRASH
- 7 TONS OF METAL
- 7 CARS (STILL ON PROPERTY)
- 1.3 TONS HAZ MAT
- 2 55 GALLON DRUMS OF OIL
- 201 TIRES

• "UNLESS SOMEONE LIKE YOU CARES A WHOLE AWFUL LOT, NOTHING IS GOING TO GET