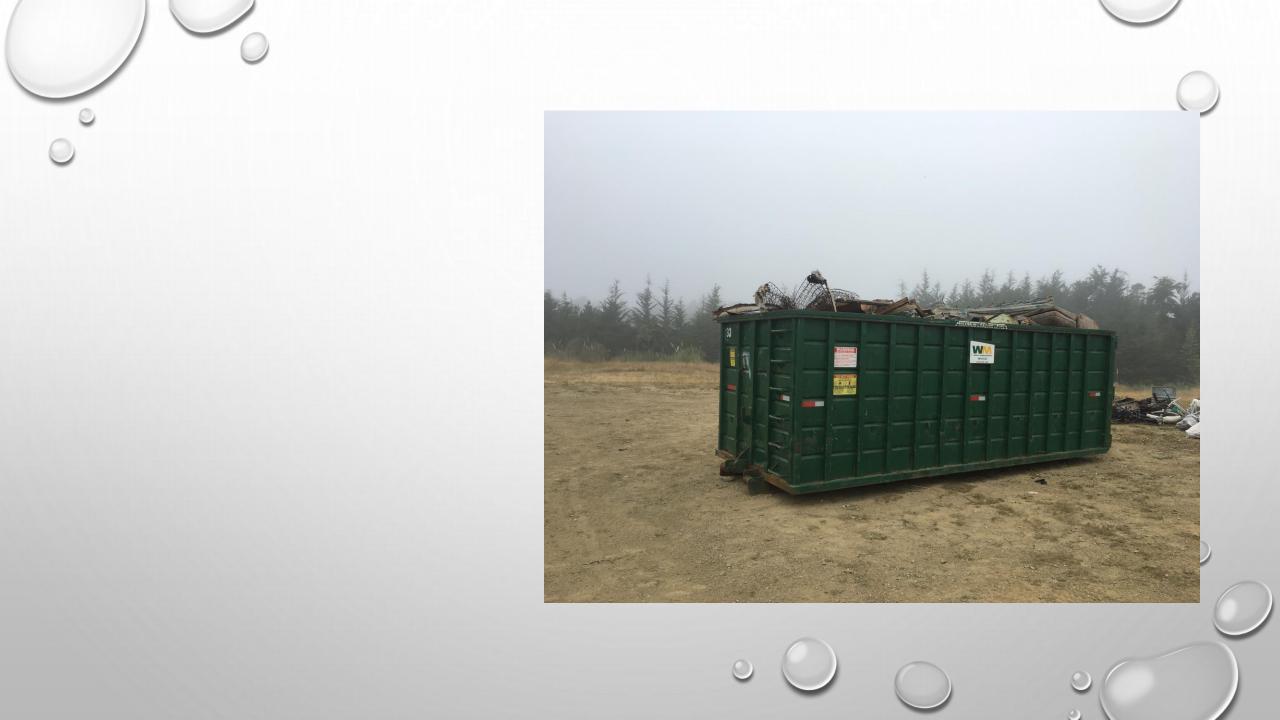

## WHAT WAS REMOVED?

- 9 TONS OF TRASH
- 7 TONS OF METAL
- 7 CARS (STILL ON PROPERTY)
- 1.3 TONS HAZ MAT
- 2 55 GALLON DRUMS OF OIL
- 201 TIRES

• "UNLESS SOMEONE LIKE YOU CARES A WHOLE AWFUL LOT, NOTHING IS GOING TO GET