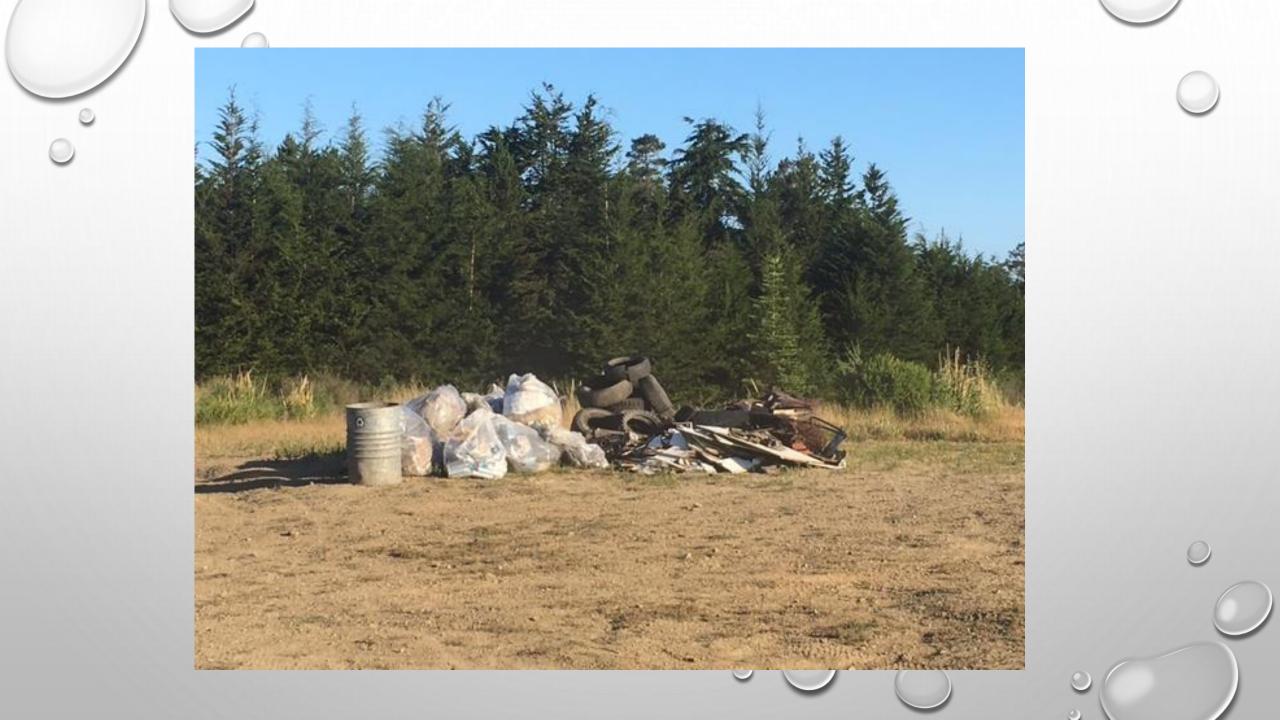

## AN UNEXPECTED FIND..

## WHAT WAS REMOVED?

- 9 TONS OF TRASH
- 7 TONS OF METAL
- 7 CARS (STILL ON PROPERTY)
- 1.3 TONS HAZ MAT
- 2 55 GALLON DRUMS OF OIL
- 201 TIRES

• "UNLESS SOMEONE LIKE YOU CARES A WHOLE AWFUL LOT, NOTHING IS GOING TO GET