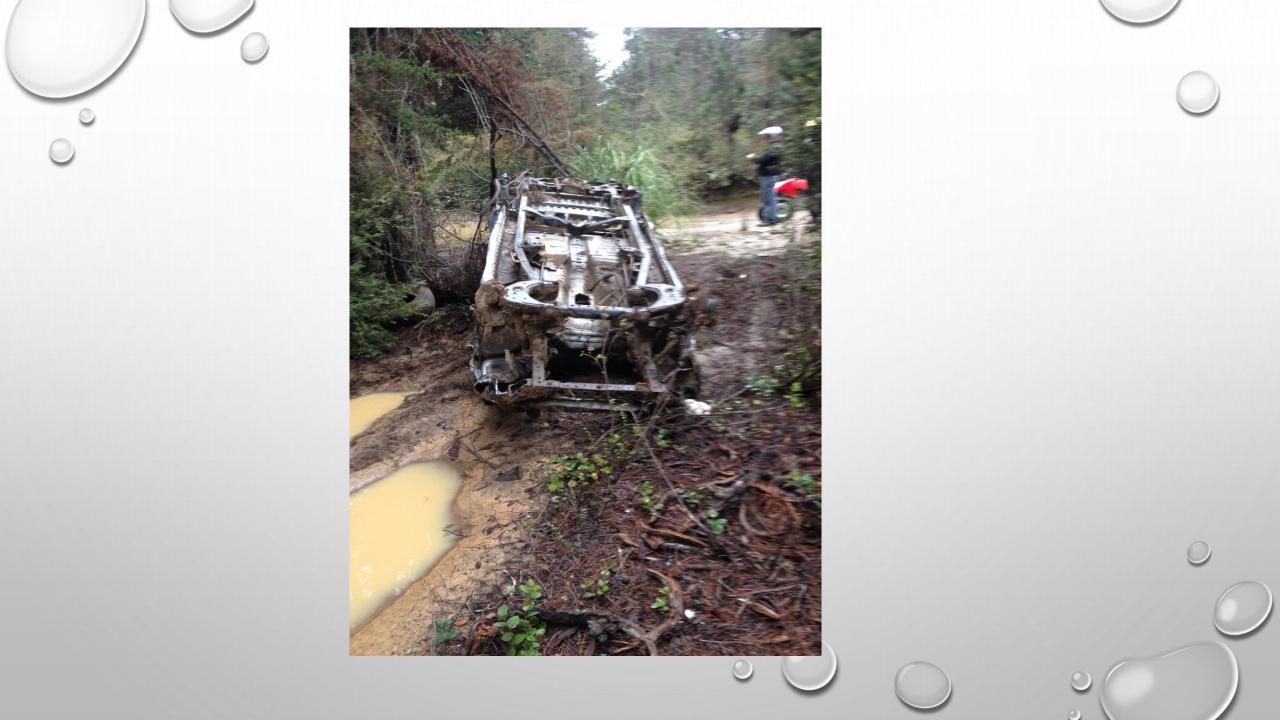

## AN UNEXPECTED FIND..

## WHAT WAS REMOVED?

- 9 TONS OF TRASH
- 7 TONS OF METAL
- 7 CARS (STILL ON PROPERTY)
- 1.3 TONS HAZ MAT
- 2 55 GALLON DRUMS OF OIL
- 201 TIRES

• "UNLESS SOMEONE LIKE YOU CARES A WHOLE AWFUL LOT, NOTHING IS GOING TO GET