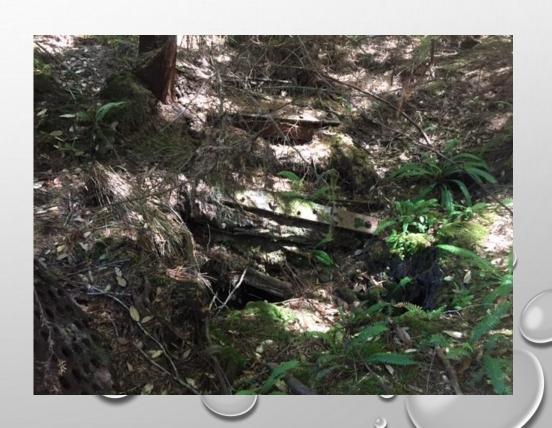

# MCRPD & CRA REGIONAL PARK PROPERTY CLEAN-UP

JUNE & JULY 2016



- FOUNDED 2011
- MISSION "TO PROVIDE EDUCATION & SAFETY TRAINING RELATED TO RECREATION WHILE TEACHING ENVIRONMENTAL RESPONSIBILITY AND STEWARDSHIP"





#### WHO FUNDS THE CRA





## THE CALIFORNIA RECREATION ALLIANCE









#### MCRPD REGIONAL PARK PROPERTY

- 586 ACRES
- FORMER LOGGING UNIT
- 150 ACRES OF MENDOCINO CYPRESS PYGMY FOREST
- NEWMAN GULCH WATERSHED





### JANUARY 2014



































## THE ACCOMPLISHMENTS









































































## AN UNEXPECTED FIND..



















## STEAM DONKEY



































## WHAT WAS REMOVED?

- 9 TONS OF TRASH
- 7 TONS OF METAL
- 7 CARS (STILL ON PROPERTY)
- 1.3 TONS HAZ MAT
- 2 55 GALLON DRUMS OF OIL
- 201 TIRES





• "UNLESS SOMEONE LIKE YOU CARES A WHOLE AWFUL LOT, NOTHING IS GOING TO GET

BETTER. IT'S NOT." - DR. SEUSS