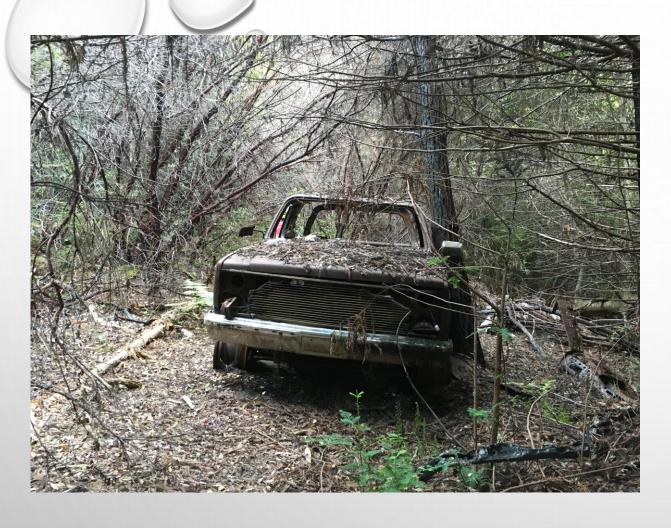

## WHAT WAS REMOVED?

- 9 TONS OF TRASH
- 7 TONS OF METAL
- 7 CARS (STILL ON PROPERTY)
- 1.3 TONS HAZ MAT
- 2 55 GALLON DRUMS OF OIL
- 201 TIRES

• "UNLESS SOMEONE LIKE YOU CARES A WHOLE AWFUL LOT, NOTHING IS GOING TO GET