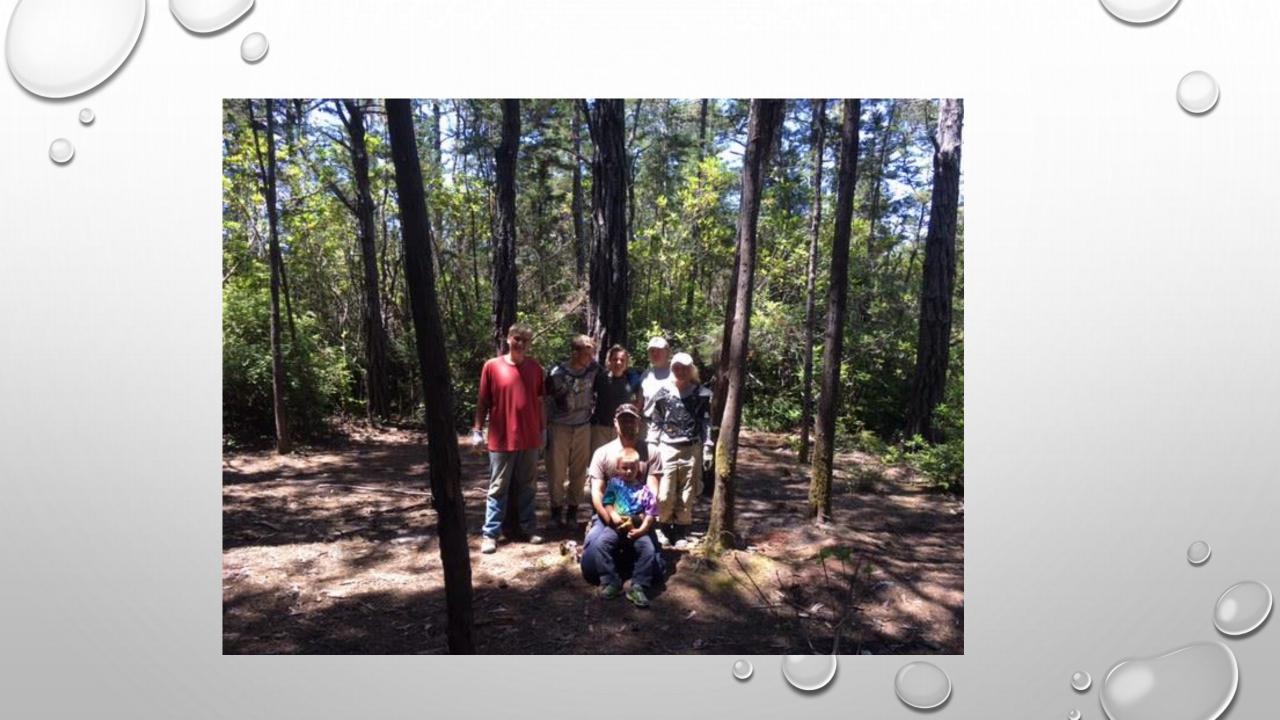

# MCRPD & CRA REGIONAL PARK PROPERTY CLEAN-UP

JUNE & JULY 2016



- FOUNDED 2011
- MISSION "TO PROVIDE EDUCATION & SAFETY TRAINING RELATED TO RECREATION WHILE TEACHING ENVIRONMENTAL RESPONSIBILITY AND STEWARDSHIP"





#### WHO FUNDS THE CRA





## THE CALIFORNIA RECREATION ALLIANCE









#### MCRPD REGIONAL PARK PROPERTY

- 586 ACRES
- FORMER LOGGING UNIT
- 150 ACRES OF MENDOCINO CYPRESS PYGMY FOREST
- NEWMAN GULCH WATERSHED





### JANUARY 2014



































## THE ACCOMPLISHMENTS









































































## AN UNEXPECTED FIND..



















## STEAM DONKEY



































## WHAT WAS REMOVED?

- 9 TONS OF TRASH
- 7 TONS OF METAL
- 7 CARS (STILL ON PROPERTY)
- 1.3 TONS HAZ MAT
- 2 55 GALLON DRUMS OF OIL
- 201 TIRES





• "UNLESS SOMEONE LIKE YOU CARES A WHOLE AWFUL LOT, NOTHING IS GOING TO GET

BETTER. IT'S NOT." - DR. SEUSS