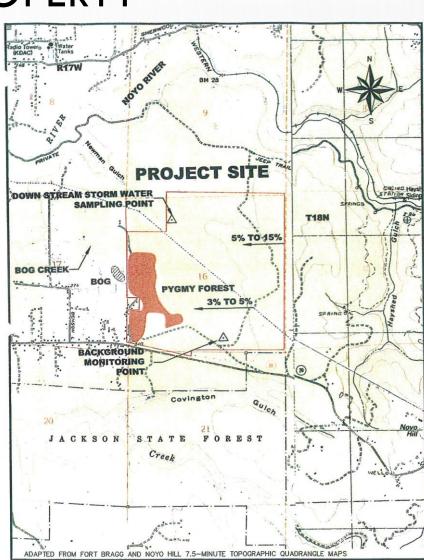

#### MCRPD REGIONAL PARK PROPERTY

- 586 ACRES
- FORMER LOGGING UNIT
- 150 ACRES OF MENDOCINO CYPRESS PYGMY FOREST
- NEWMAN GULCH WATERSHED