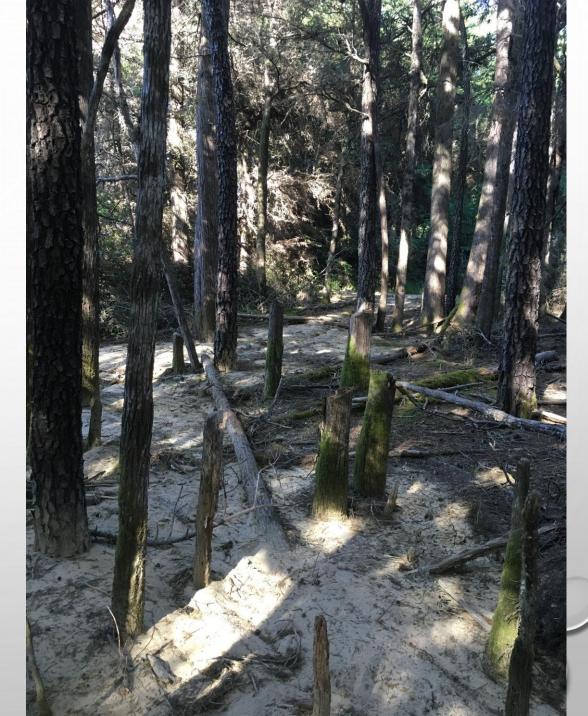

# MCRPD & CRA REGIONAL PARK PROPERTY CLEAN-UP

JUNE & JULY 2016



- FOUNDED 2011
- MISSION "TO PROVIDE EDUCATION & SAFETY TRAINING RELATED TO RECREATION WHILE TEACHING ENVIRONMENTAL RESPONSIBILITY AND STEWARDSHIP"





#### WHO FUNDS THE CRA





## THE CALIFORNIA RECREATION ALLIANCE









#### MCRPD REGIONAL PARK PROPERTY

- 586 ACRES
- FORMER LOGGING UNIT
- 150 ACRES OF MENDOCINO CYPRESS PYGMY FOREST
- NEWMAN GULCH WATERSHED





### JANUARY 2014



































## THE ACCOMPLISHMENTS









































































## AN UNEXPECTED FIND..



















## STEAM DONKEY



































## WHAT WAS REMOVED?

- 9 TONS OF TRASH
- 7 TONS OF METAL
- 7 CARS (STILL ON PROPERTY)
- 1.3 TONS HAZ MAT
- 2 55 GALLON DRUMS OF OIL
- 201 TIRES





• "UNLESS SOMEONE LIKE YOU CARES A WHOLE AWFUL LOT, NOTHING IS GOING TO GET

BETTER. IT'S NOT." - DR. SEUSS