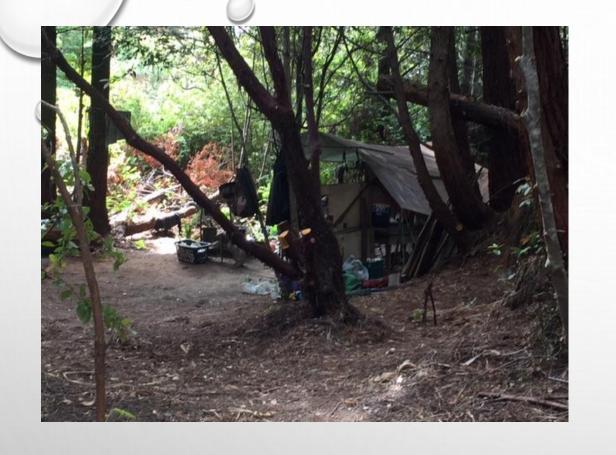

## THE ACCOMPLISHMENTS

## WHAT WAS REMOVED?

- 9 TONS OF TRASH
- 7 TONS OF METAL
- 7 CARS (STILL ON PROPERTY)
- 1.3 TONS HAZ MAT
- 2 55 GALLON DRUMS OF OIL
- 201 TIRES

• "UNLESS SOMEONE LIKE YOU CARES A WHOLE AWFUL LOT, NOTHING IS GOING TO GET