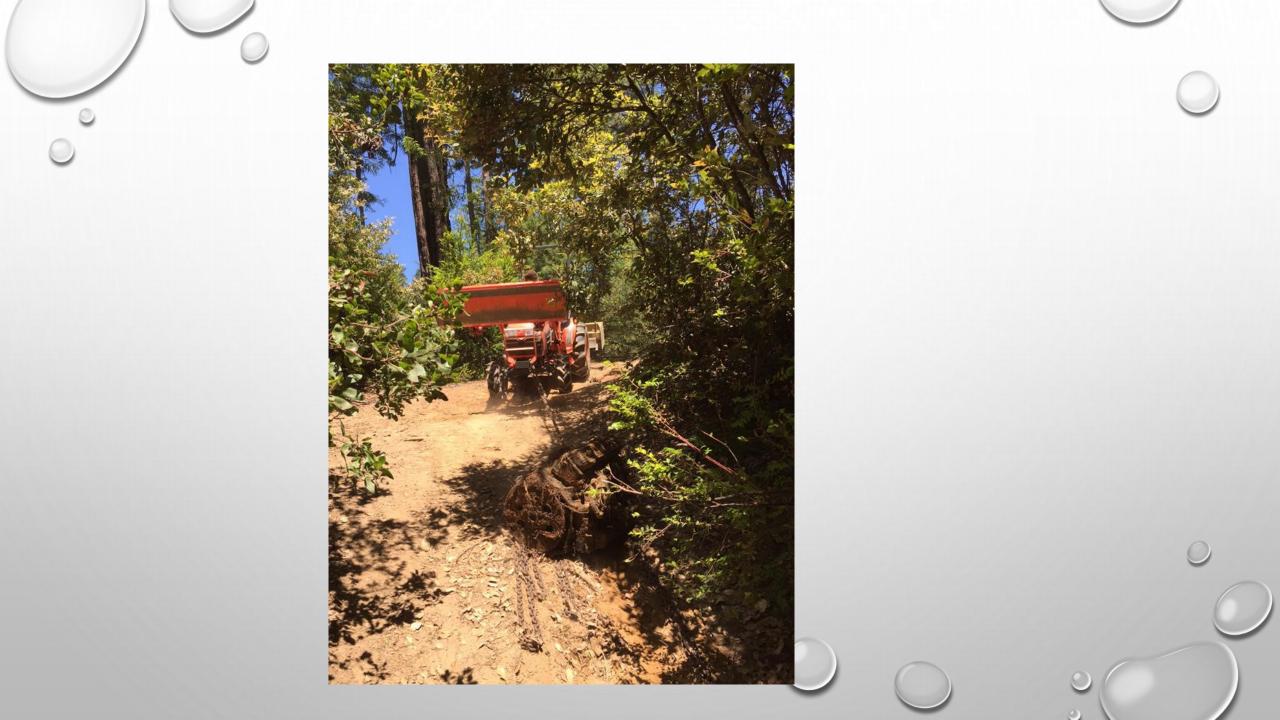

# MCRPD & CRA REGIONAL PARK PROPERTY CLEAN-UP

JUNE & JULY 2016



- FOUNDED 2011
- MISSION "TO PROVIDE EDUCATION & SAFETY TRAINING RELATED TO RECREATION WHILE TEACHING ENVIRONMENTAL RESPONSIBILITY AND STEWARDSHIP"





#### WHO FUNDS THE CRA





## THE CALIFORNIA RECREATION ALLIANCE









#### MCRPD REGIONAL PARK PROPERTY

- 586 ACRES
- FORMER LOGGING UNIT
- 150 ACRES OF MENDOCINO CYPRESS PYGMY FOREST
- NEWMAN GULCH WATERSHED





### JANUARY 2014



































## THE ACCOMPLISHMENTS









































































## AN UNEXPECTED FIND..



















## STEAM DONKEY



































## WHAT WAS REMOVED?

- 9 TONS OF TRASH
- 7 TONS OF METAL
- 7 CARS (STILL ON PROPERTY)
- 1.3 TONS HAZ MAT
- 2 55 GALLON DRUMS OF OIL
- 201 TIRES





• "UNLESS SOMEONE LIKE YOU CARES A WHOLE AWFUL LOT, NOTHING IS GOING TO GET

BETTER. IT'S NOT." - DR. SEUSS