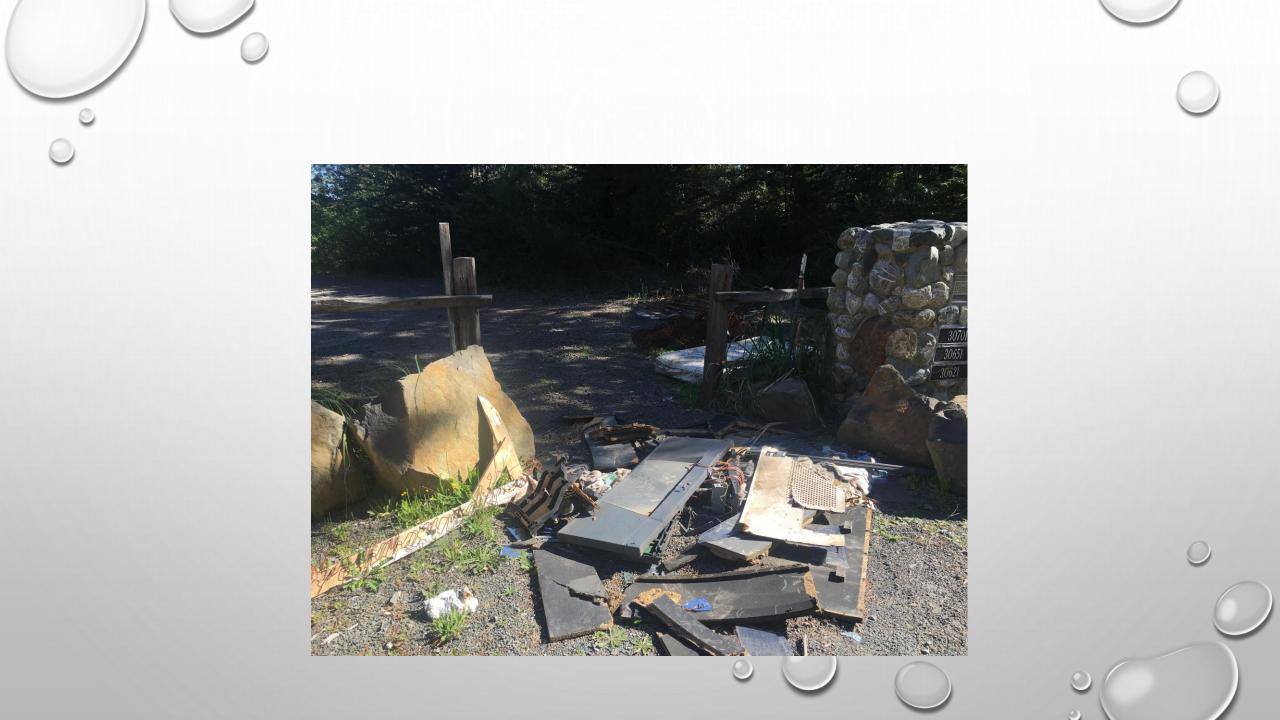

## WHAT WAS REMOVED?

- 9 TONS OF TRASH
- 7 TONS OF METAL
- 7 CARS (STILL ON PROPERTY)
- 1.3 TONS HAZ MAT
- 2 55 GALLON DRUMS OF OIL
- 201 TIRES

• "UNLESS SOMEONE LIKE YOU CARES A WHOLE AWFUL LOT, NOTHING IS GOING TO GET