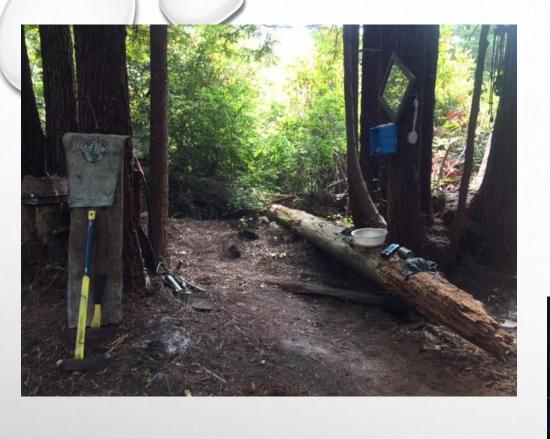

# MCRPD & CRA REGIONAL PARK PROPERTY CLEAN-UP

JUNE & JULY 2016



- FOUNDED 2011
- MISSION "TO PROVIDE EDUCATION & SAFETY TRAINING RELATED TO RECREATION WHILE TEACHING ENVIRONMENTAL RESPONSIBILITY AND STEWARDSHIP"





#### WHO FUNDS THE CRA





## THE CALIFORNIA RECREATION ALLIANCE









#### MCRPD REGIONAL PARK PROPERTY

- 586 ACRES
- FORMER LOGGING UNIT
- 150 ACRES OF MENDOCINO CYPRESS PYGMY FOREST
- NEWMAN GULCH WATERSHED





### JANUARY 2014



































## THE ACCOMPLISHMENTS









































































## AN UNEXPECTED FIND..



















## STEAM DONKEY



































## WHAT WAS REMOVED?

- 9 TONS OF TRASH
- 7 TONS OF METAL
- 7 CARS (STILL ON PROPERTY)
- 1.3 TONS HAZ MAT
- 2 55 GALLON DRUMS OF OIL
- 201 TIRES





• "UNLESS SOMEONE LIKE YOU CARES A WHOLE AWFUL LOT, NOTHING IS GOING TO GET

BETTER. IT'S NOT." - DR. SEUSS