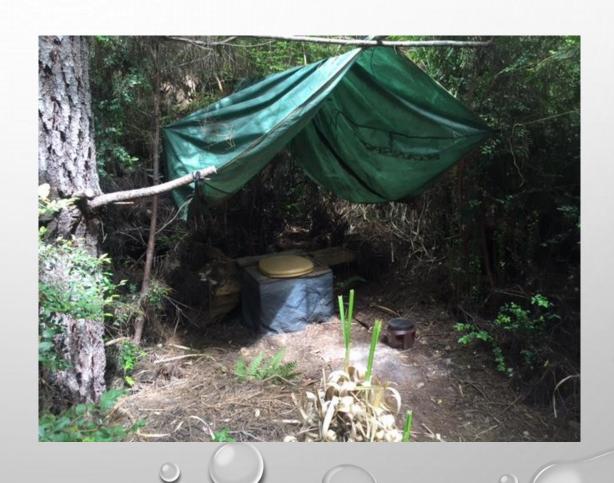

# MCRPD & CRA REGIONAL PARK PROPERTY CLEAN-UP

JUNE & JULY 2016



- FOUNDED 2011
- MISSION "TO PROVIDE EDUCATION & SAFETY TRAINING RELATED TO RECREATION WHILE TEACHING ENVIRONMENTAL RESPONSIBILITY AND STEWARDSHIP"





#### WHO FUNDS THE CRA





## THE CALIFORNIA RECREATION ALLIANCE









#### MCRPD REGIONAL PARK PROPERTY

- 586 ACRES
- FORMER LOGGING UNIT
- 150 ACRES OF MENDOCINO CYPRESS PYGMY FOREST
- NEWMAN GULCH WATERSHED





### JANUARY 2014



































## THE ACCOMPLISHMENTS









































































## AN UNEXPECTED FIND..



















## STEAM DONKEY



































## WHAT WAS REMOVED?

- 9 TONS OF TRASH
- 7 TONS OF METAL
- 7 CARS (STILL ON PROPERTY)
- 1.3 TONS HAZ MAT
- 2 55 GALLON DRUMS OF OIL
- 201 TIRES





• "UNLESS SOMEONE LIKE YOU CARES A WHOLE AWFUL LOT, NOTHING IS GOING TO GET

BETTER. IT'S NOT." - DR. SEUSS