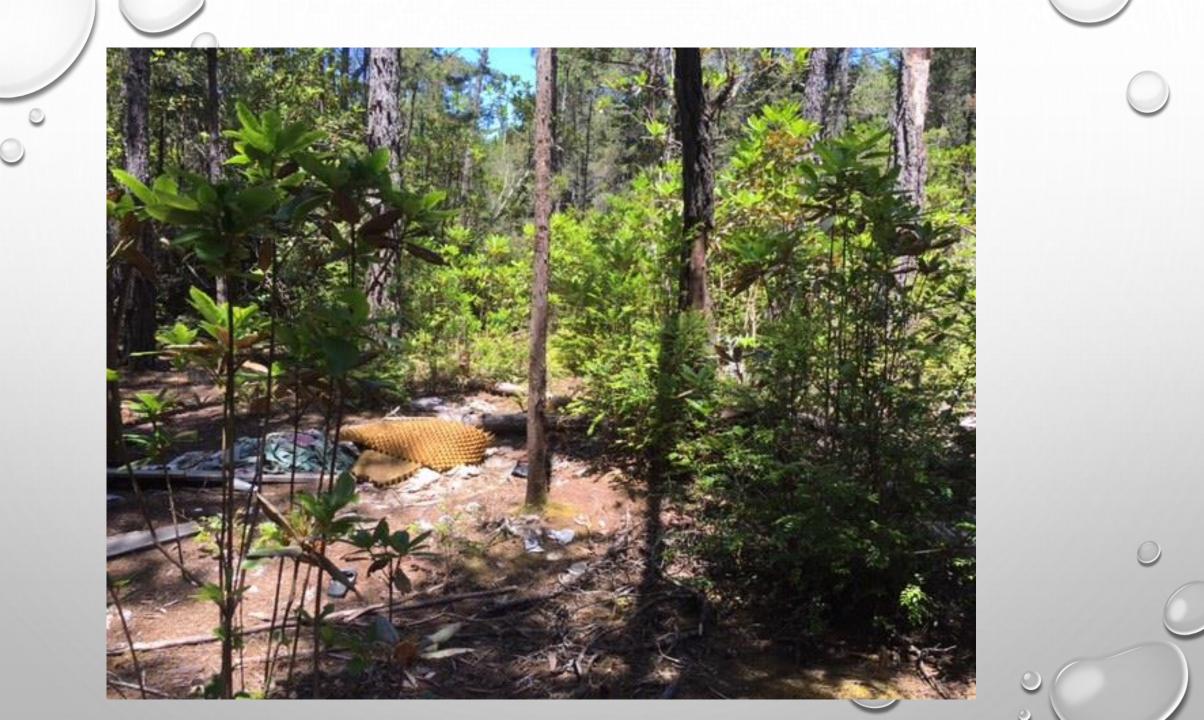

## WHAT WAS REMOVED?

- 9 TONS OF TRASH
- 7 TONS OF METAL
- 7 CARS (STILL ON PROPERTY)
- 1.3 TONS HAZ MAT
- 2 55 GALLON DRUMS OF OIL
- 201 TIRES

• "UNLESS SOMEONE LIKE YOU CARES A WHOLE AWFUL LOT, NOTHING IS GOING TO GET