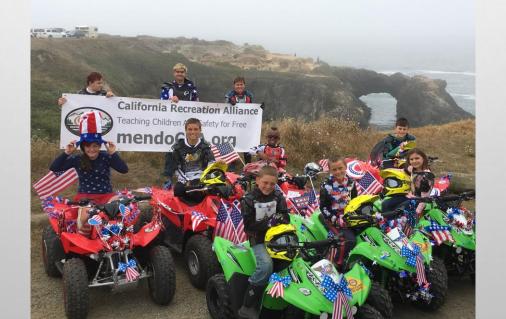

# MCRPD & CRA REGIONAL PARK PROPERTY CLEAN-UP

JUNE & JULY 2016



- FOUNDED 2011
- MISSION "TO PROVIDE EDUCATION & SAFETY TRAINING RELATED TO RECREATION WHILE TEACHING ENVIRONMENTAL RESPONSIBILITY AND STEWARDSHIP"





#### WHO FUNDS THE CRA





## THE CALIFORNIA RECREATION ALLIANCE









#### MCRPD REGIONAL PARK PROPERTY

- 586 ACRES
- FORMER LOGGING UNIT
- 150 ACRES OF MENDOCINO CYPRESS PYGMY FOREST
- NEWMAN GULCH WATERSHED





### JANUARY 2014



































## THE ACCOMPLISHMENTS









































































## AN UNEXPECTED FIND..



















## STEAM DONKEY



































## WHAT WAS REMOVED?

- 9 TONS OF TRASH
- 7 TONS OF METAL
- 7 CARS (STILL ON PROPERTY)
- 1.3 TONS HAZ MAT
- 2 55 GALLON DRUMS OF OIL
- 201 TIRES





• "UNLESS SOMEONE LIKE YOU CARES A WHOLE AWFUL LOT, NOTHING IS GOING TO GET

BETTER. IT'S NOT." - DR. SEUSS