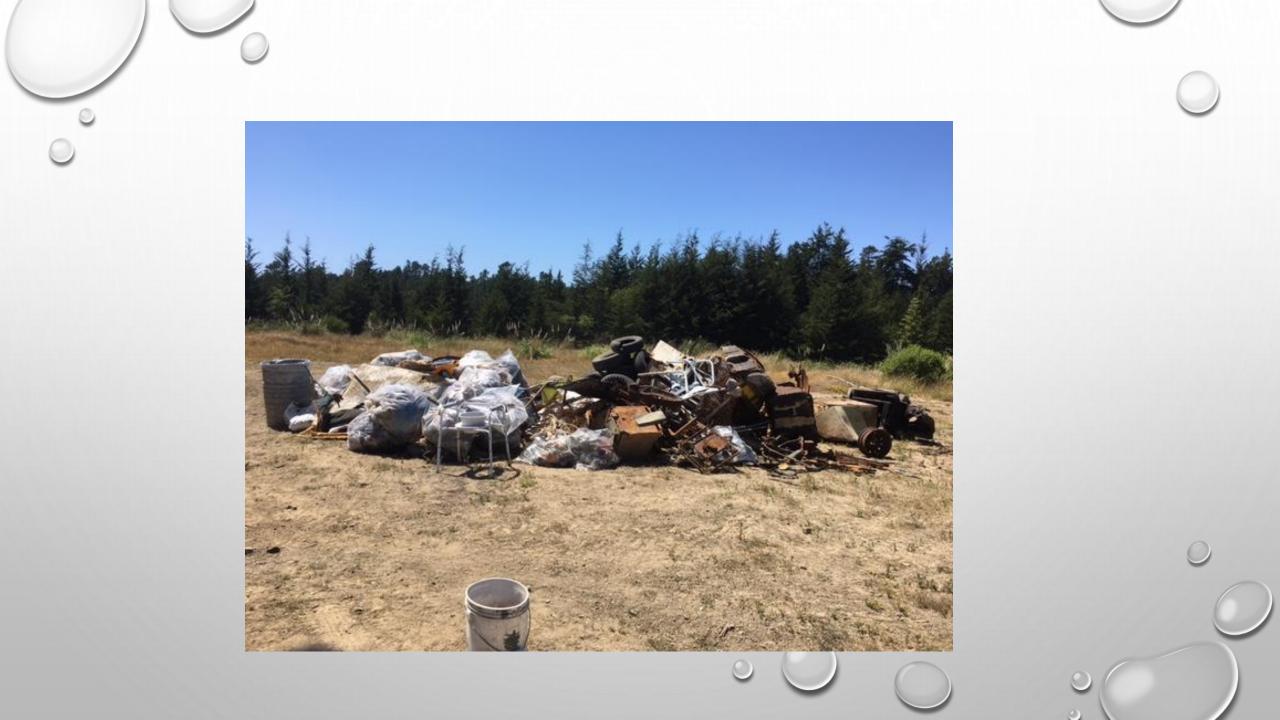

## THE ACCOMPLISHMENTS

## WHAT WAS REMOVED?

- 9 TONS OF TRASH
- 7 TONS OF METAL
- 7 CARS (STILL ON PROPERTY)
- 1.3 TONS HAZ MAT
- 2 55 GALLON DRUMS OF OIL
- 201 TIRES

• "UNLESS SOMEONE LIKE YOU CARES A WHOLE AWFUL LOT, NOTHING IS GOING TO GET