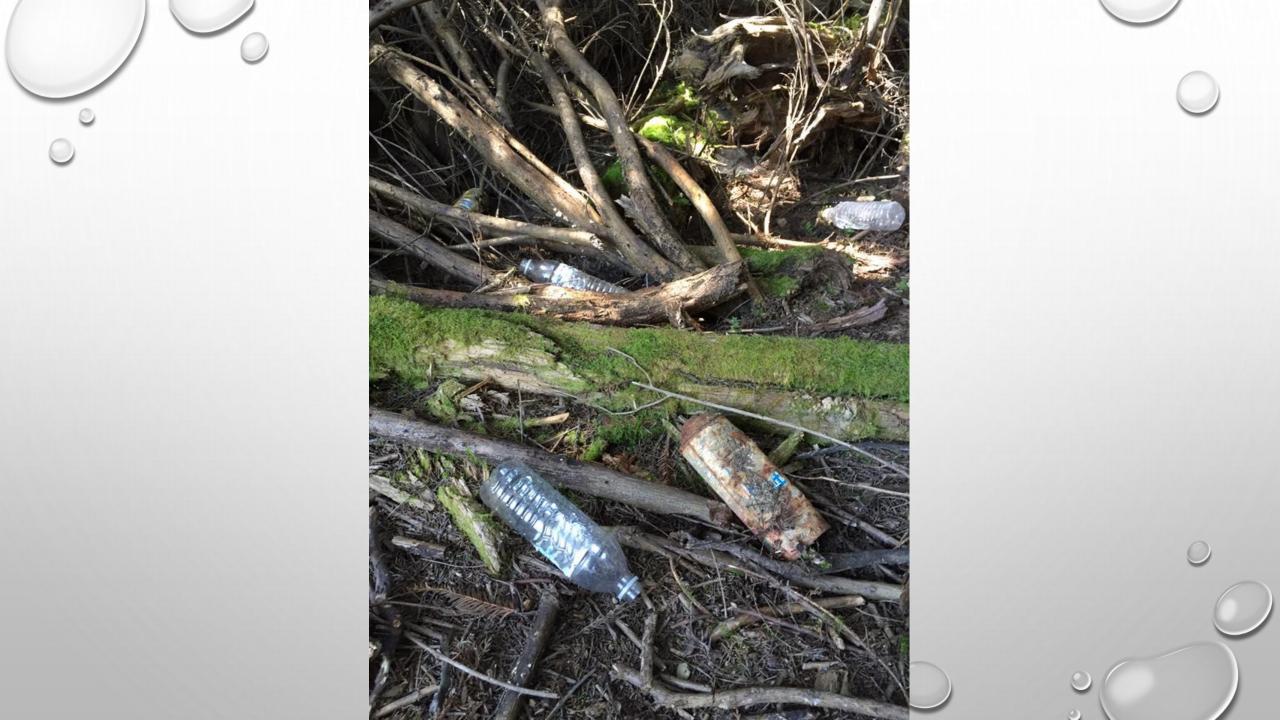

## WHAT WAS REMOVED?

- 9 TONS OF TRASH
- 7 TONS OF METAL
- 7 CARS (STILL ON PROPERTY)
- 1.3 TONS HAZ MAT
- 2 55 GALLON DRUMS OF OIL
- 201 TIRES

• "UNLESS SOMEONE LIKE YOU CARES A WHOLE AWFUL LOT, NOTHING IS GOING TO GET

BETTER. IT'S NOT." - DR. SEUSS