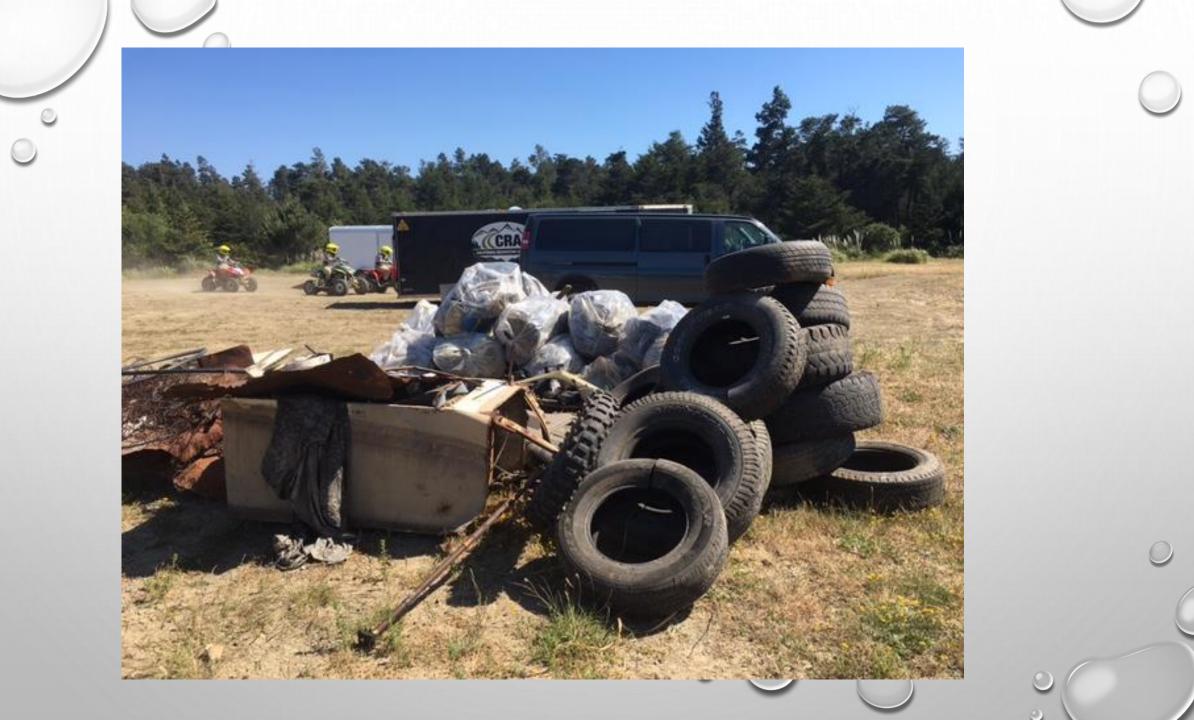

## THE ACCOMPLISHMENTS

## WHAT WAS REMOVED?

- 9 TONS OF TRASH
- 7 TONS OF METAL
- 7 CARS (STILL ON PROPERTY)
- 1.3 TONS HAZ MAT
- 2 55 GALLON DRUMS OF OIL
- 201 TIRES

• "UNLESS SOMEONE LIKE YOU CARES A WHOLE AWFUL LOT, NOTHING IS GOING TO GET