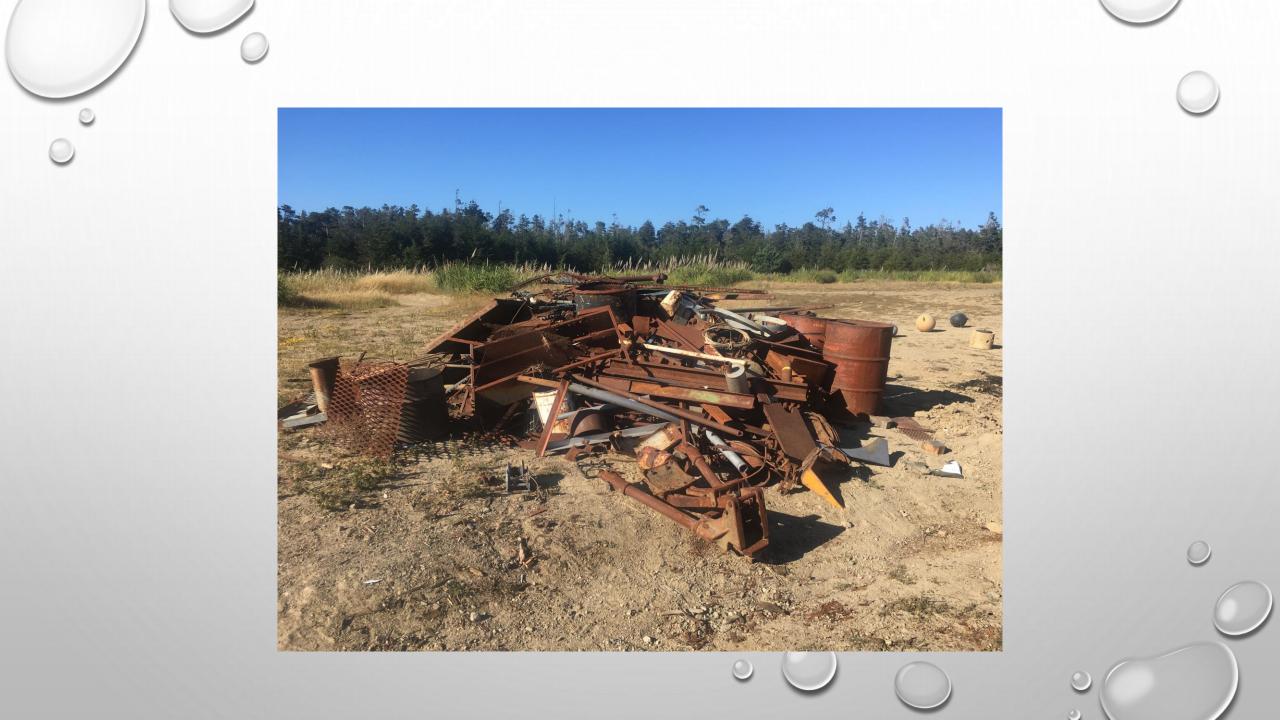

## WHAT WAS REMOVED?

- 9 TONS OF TRASH
- 7 TONS OF METAL
- 7 CARS (STILL ON PROPERTY)
- 1.3 TONS HAZ MAT
- 2 55 GALLON DRUMS OF OIL
- 201 TIRES

• "UNLESS SOMEONE LIKE YOU CARES A WHOLE AWFUL LOT, NOTHING IS GOING TO GET