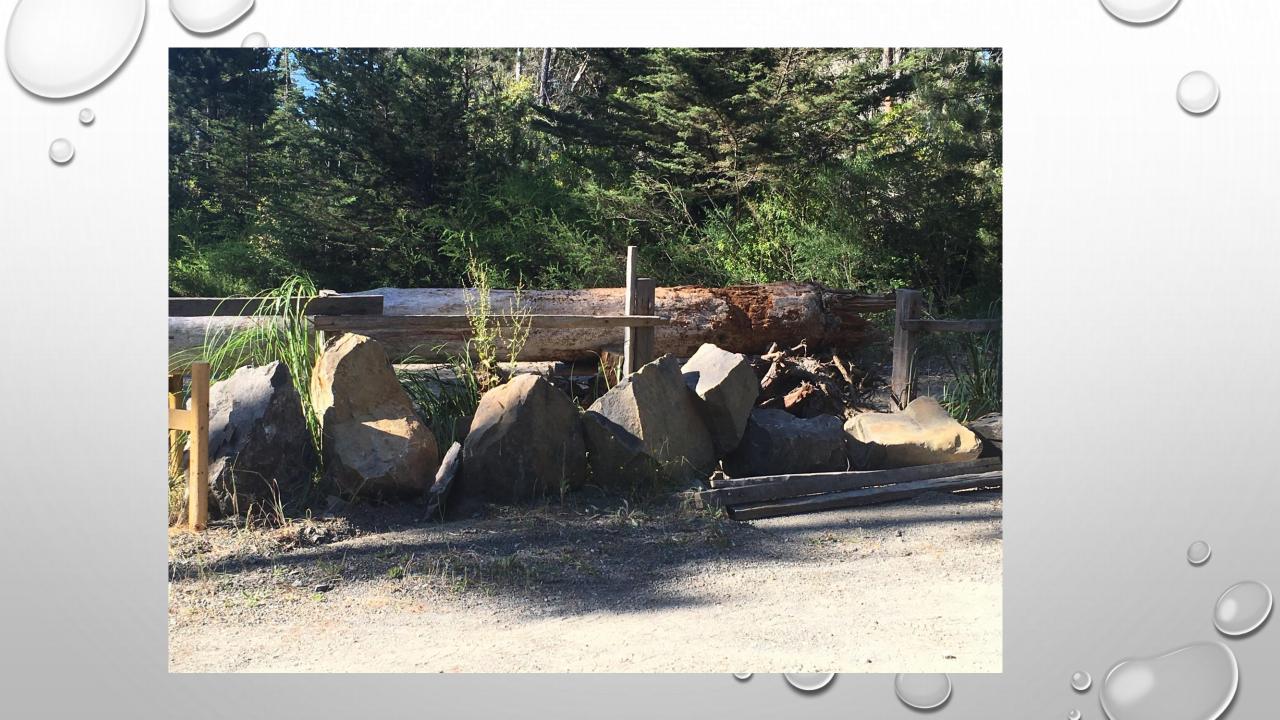

# MCRPD & CRA REGIONAL PARK PROPERTY CLEAN-UP

JUNE & JULY 2016



- FOUNDED 2011
- MISSION "TO PROVIDE EDUCATION & SAFETY TRAINING RELATED TO RECREATION WHILE TEACHING ENVIRONMENTAL RESPONSIBILITY AND STEWARDSHIP"





#### WHO FUNDS THE CRA





## THE CALIFORNIA RECREATION ALLIANCE









#### MCRPD REGIONAL PARK PROPERTY

- 586 ACRES
- FORMER LOGGING UNIT
- 150 ACRES OF MENDOCINO CYPRESS PYGMY FOREST
- NEWMAN GULCH WATERSHED





### JANUARY 2014



































## THE ACCOMPLISHMENTS









































































## AN UNEXPECTED FIND..



















## STEAM DONKEY



































## WHAT WAS REMOVED?

- 9 TONS OF TRASH
- 7 TONS OF METAL
- 7 CARS (STILL ON PROPERTY)
- 1.3 TONS HAZ MAT
- 2 55 GALLON DRUMS OF OIL
- 201 TIRES





• "UNLESS SOMEONE LIKE YOU CARES A WHOLE AWFUL LOT, NOTHING IS GOING TO GET

BETTER. IT'S NOT." - DR. SEUSS