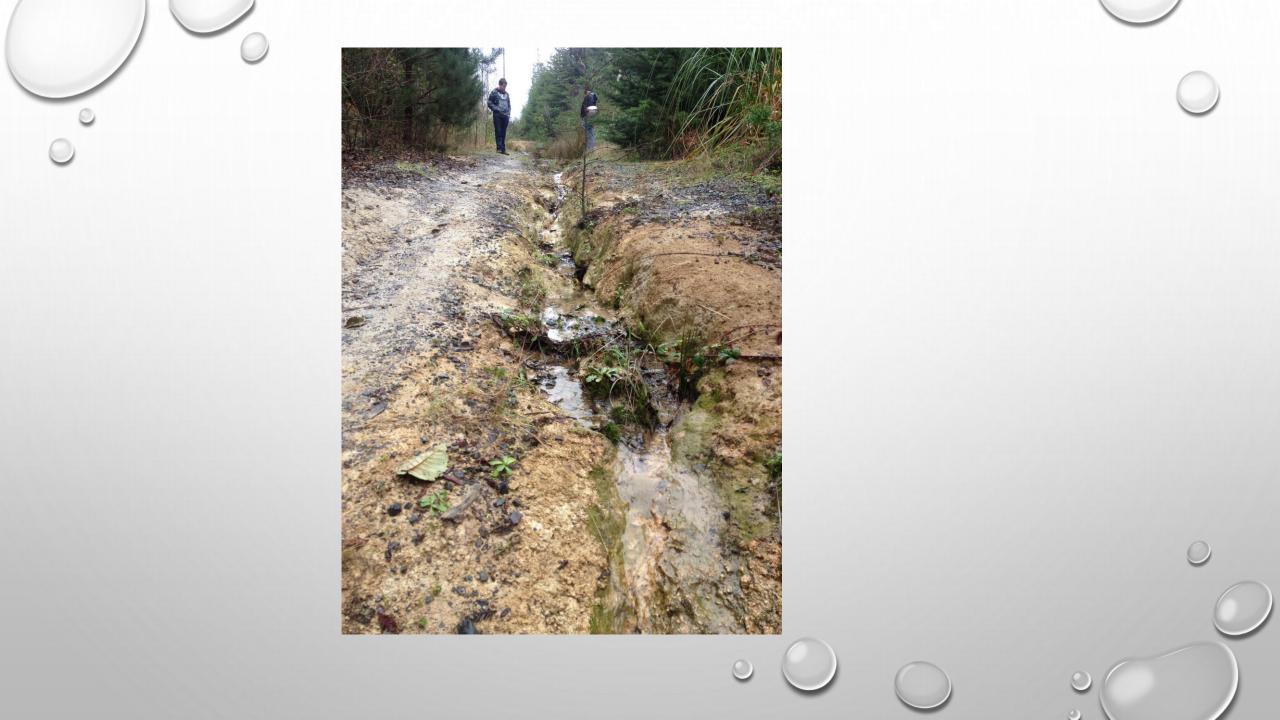

#### MCRPD REGIONAL PARK PROPERTY

- 586 ACRES
- FORMER LOGGING UNIT
- 150 ACRES OF MENDOCINO CYPRESS PYGMY FOREST
- NEWMAN GULCH WATERSHED