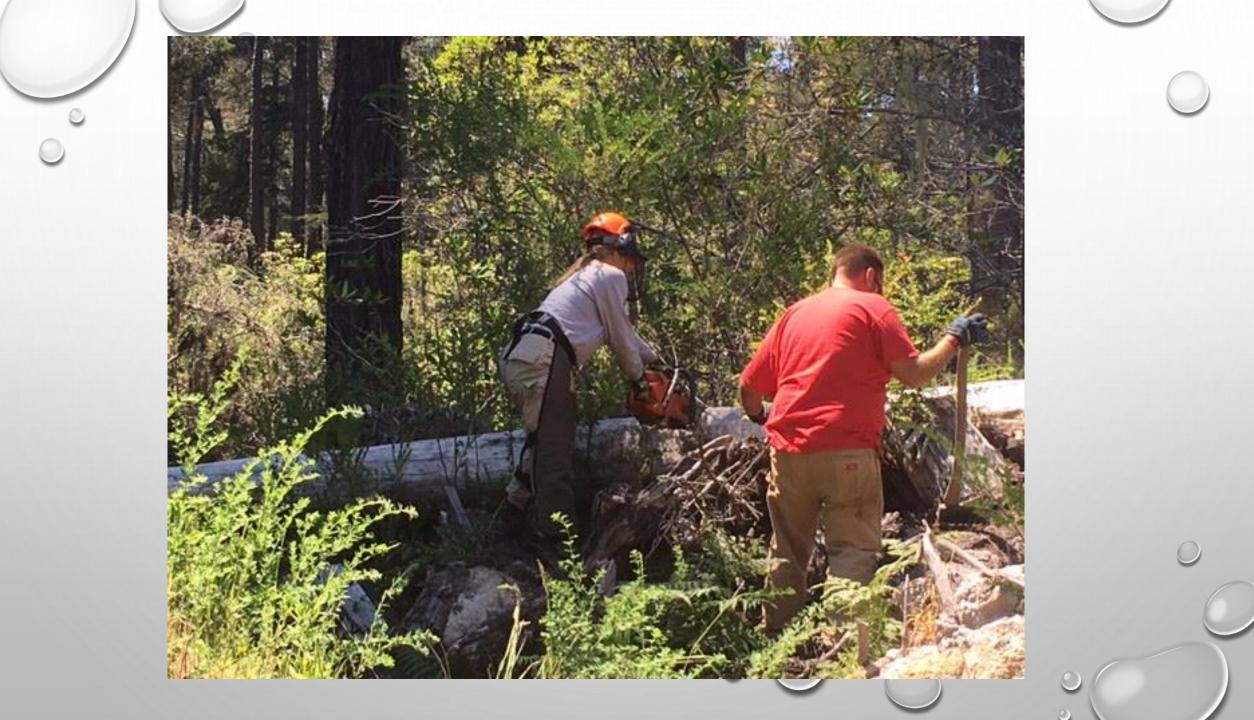

# MCRPD & CRA REGIONAL PARK PROPERTY CLEAN-UP

JUNE & JULY 2016



- FOUNDED 2011
- MISSION "TO PROVIDE EDUCATION & SAFETY TRAINING RELATED TO RECREATION WHILE TEACHING ENVIRONMENTAL RESPONSIBILITY AND STEWARDSHIP"





#### WHO FUNDS THE CRA





## THE CALIFORNIA RECREATION ALLIANCE









#### MCRPD REGIONAL PARK PROPERTY

- 586 ACRES
- FORMER LOGGING UNIT
- 150 ACRES OF MENDOCINO CYPRESS PYGMY FOREST
- NEWMAN GULCH WATERSHED





### JANUARY 2014



































## THE ACCOMPLISHMENTS









































































## AN UNEXPECTED FIND..



















## STEAM DONKEY



































## WHAT WAS REMOVED?

- 9 TONS OF TRASH
- 7 TONS OF METAL
- 7 CARS (STILL ON PROPERTY)
- 1.3 TONS HAZ MAT
- 2 55 GALLON DRUMS OF OIL
- 201 TIRES





• "UNLESS SOMEONE LIKE YOU CARES A WHOLE AWFUL LOT, NOTHING IS GOING TO GET

BETTER. IT'S NOT." - DR. SEUSS