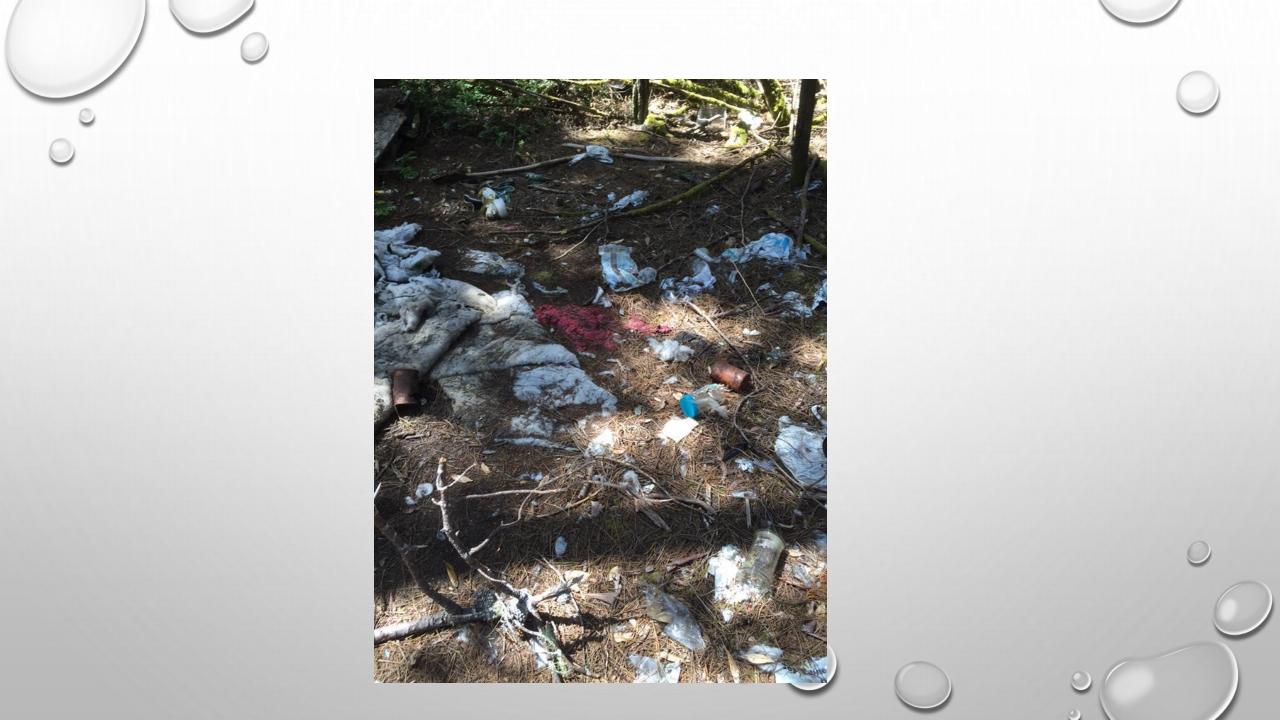

## WHAT WAS REMOVED?

- 9 TONS OF TRASH
- 7 TONS OF METAL
- 7 CARS (STILL ON PROPERTY)
- 1.3 TONS HAZ MAT
- 2 55 GALLON DRUMS OF OIL
- 201 TIRES

• "UNLESS SOMEONE LIKE YOU CARES A WHOLE AWFUL LOT, NOTHING IS GOING TO GET