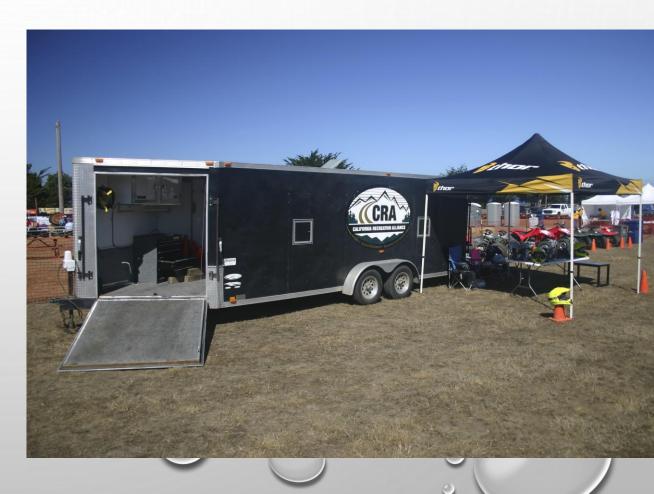

# MCRPD & CRA REGIONAL PARK PROPERTY CLEAN-UP

JUNE & JULY 2016



- FOUNDED 2011
- MISSION "TO PROVIDE EDUCATION & SAFETY TRAINING RELATED TO RECREATION WHILE TEACHING ENVIRONMENTAL RESPONSIBILITY AND STEWARDSHIP"





#### WHO FUNDS THE CRA





## THE CALIFORNIA RECREATION ALLIANCE









#### MCRPD REGIONAL PARK PROPERTY

- 586 ACRES
- FORMER LOGGING UNIT
- 150 ACRES OF MENDOCINO CYPRESS PYGMY FOREST
- NEWMAN GULCH WATERSHED





### JANUARY 2014



































## THE ACCOMPLISHMENTS









































































## AN UNEXPECTED FIND..



















## STEAM DONKEY



































## WHAT WAS REMOVED?

- 9 TONS OF TRASH
- 7 TONS OF METAL
- 7 CARS (STILL ON PROPERTY)
- 1.3 TONS HAZ MAT
- 2 55 GALLON DRUMS OF OIL
- 201 TIRES





• "UNLESS SOMEONE LIKE YOU CARES A WHOLE AWFUL LOT, NOTHING IS GOING TO GET

BETTER. IT'S NOT." - DR. SEUSS