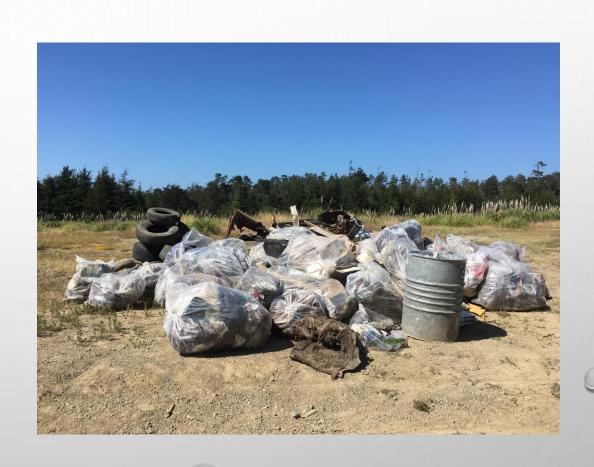

## WHAT WAS REMOVED?

- 9 TONS OF TRASH
- 7 TONS OF METAL
- 7 CARS (STILL ON PROPERTY)
- 1.3 TONS HAZ MAT
- 2 55 GALLON DRUMS OF OIL
- 201 TIRES

• "UNLESS SOMEONE LIKE YOU CARES A WHOLE AWFUL LOT, NOTHING IS GOING TO GET