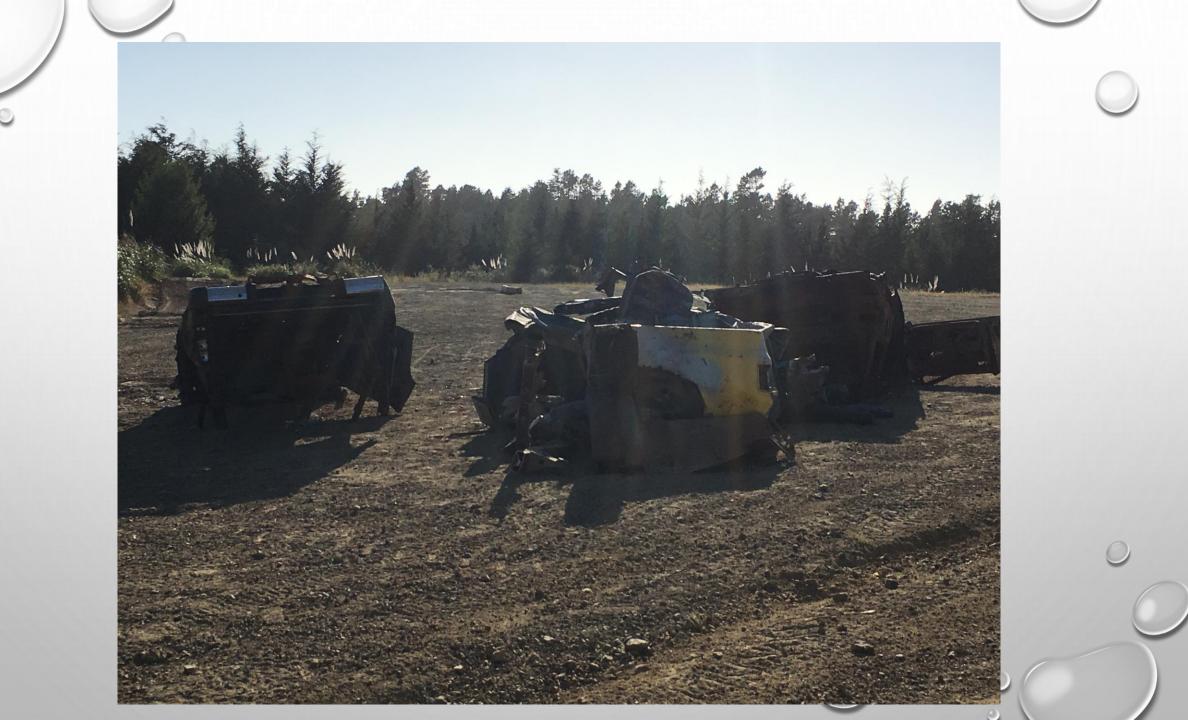

## WHAT WAS REMOVED?

- 9 TONS OF TRASH
- 7 TONS OF METAL
- 7 CARS (STILL ON PROPERTY)
- 1.3 TONS HAZ MAT
- 2 55 GALLON DRUMS OF OIL
- 201 TIRES

• "UNLESS SOMEONE LIKE YOU CARES A WHOLE AWFUL LOT, NOTHING IS GOING TO GET