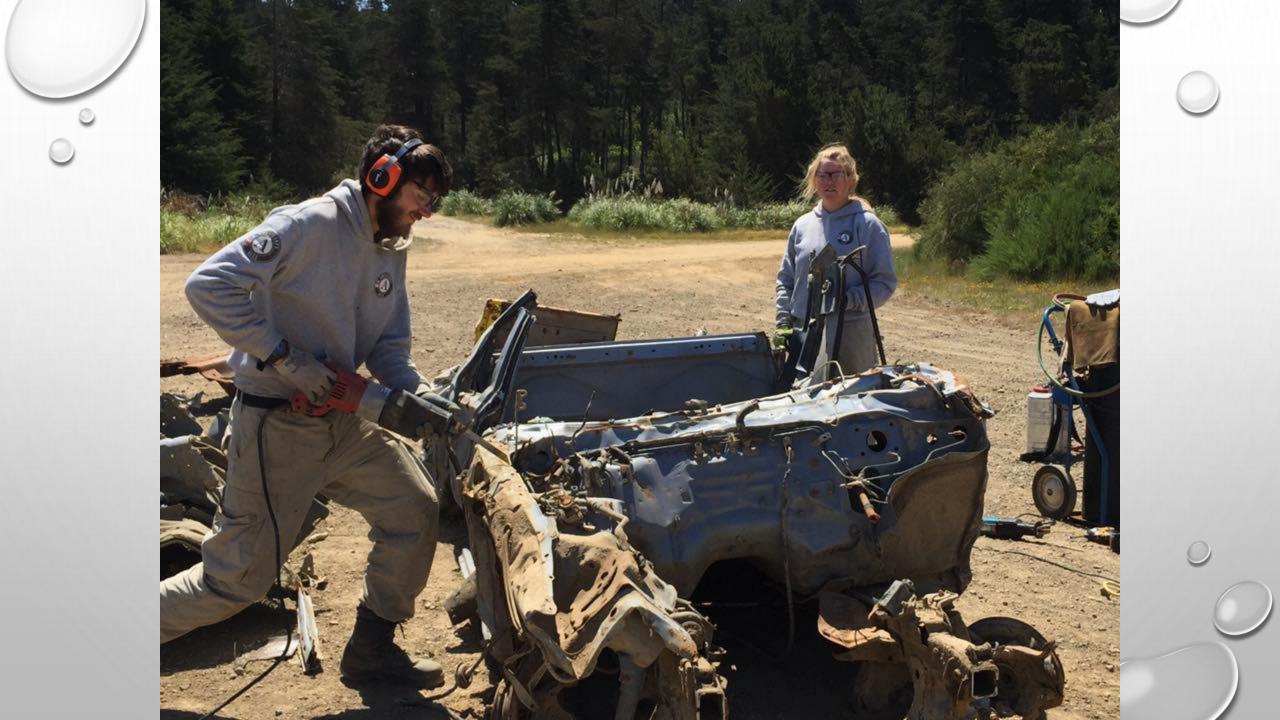

## THE ACCOMPLISHMENTS

## WHAT WAS REMOVED?

- 9 TONS OF TRASH
- 7 TONS OF METAL
- 7 CARS (STILL ON PROPERTY)
- 1.3 TONS HAZ MAT
- 2 55 GALLON DRUMS OF OIL
- 201 TIRES

• "UNLESS SOMEONE LIKE YOU CARES A WHOLE AWFUL LOT, NOTHING IS GOING TO GET