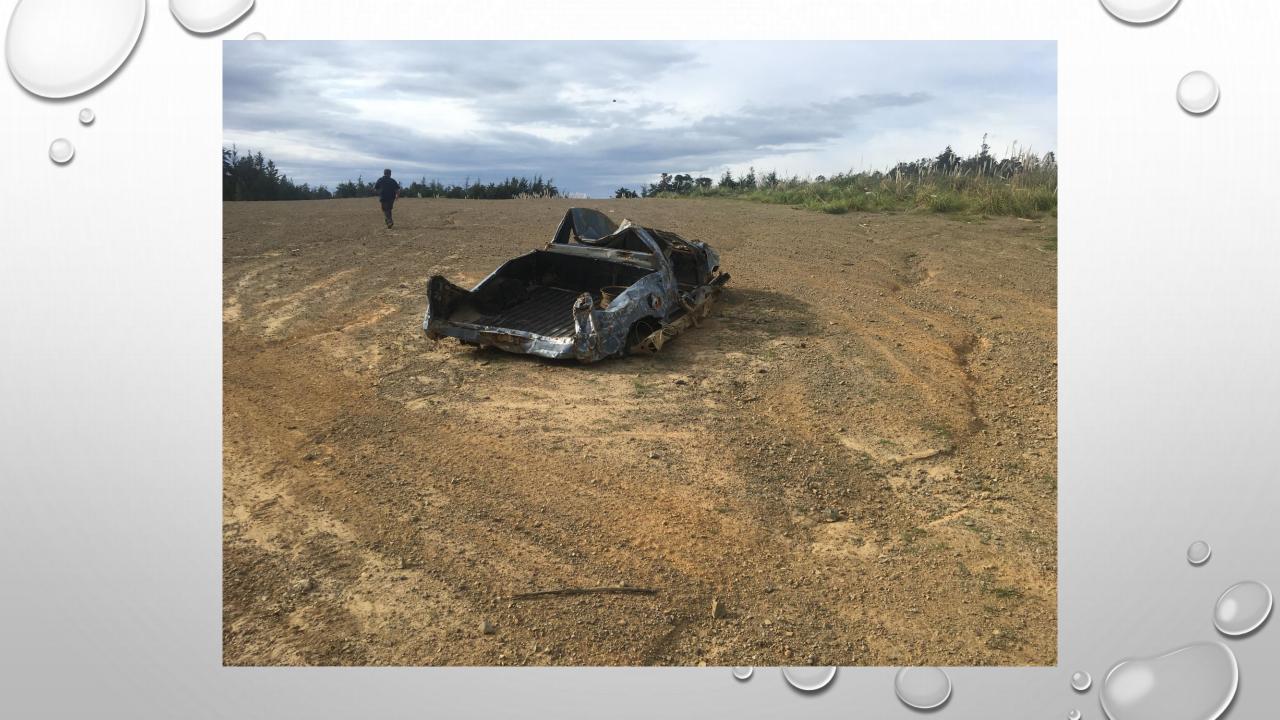

## WHAT WAS REMOVED?

- 9 TONS OF TRASH
- 7 TONS OF METAL
- 7 CARS (STILL ON PROPERTY)
- 1.3 TONS HAZ MAT
- 2 55 GALLON DRUMS OF OIL
- 201 TIRES

• "UNLESS SOMEONE LIKE YOU CARES A WHOLE AWFUL LOT, NOTHING IS GOING TO GET