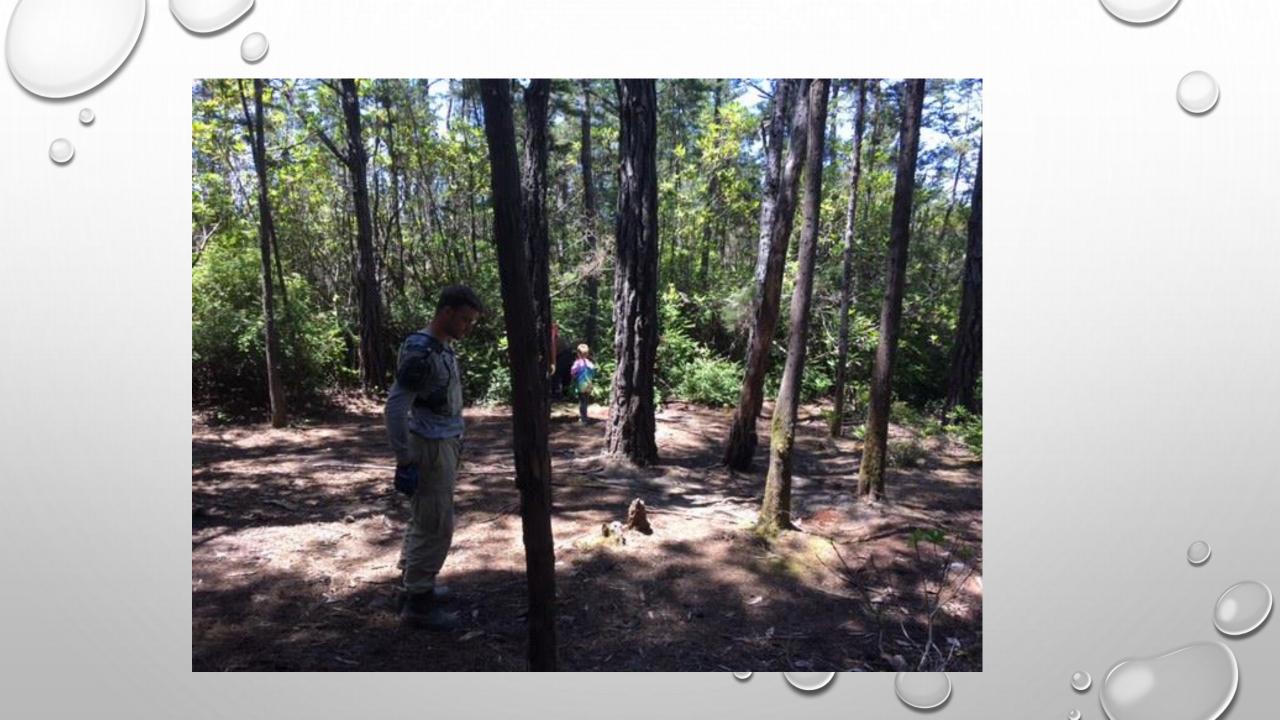

# MCRPD & CRA REGIONAL PARK PROPERTY CLEAN-UP

JUNE & JULY 2016



- FOUNDED 2011
- MISSION "TO PROVIDE EDUCATION & SAFETY TRAINING RELATED TO RECREATION WHILE TEACHING ENVIRONMENTAL RESPONSIBILITY AND STEWARDSHIP"





#### WHO FUNDS THE CRA





## THE CALIFORNIA RECREATION ALLIANCE









#### MCRPD REGIONAL PARK PROPERTY

- 586 ACRES
- FORMER LOGGING UNIT
- 150 ACRES OF MENDOCINO CYPRESS PYGMY FOREST
- NEWMAN GULCH WATERSHED





### JANUARY 2014



































## THE ACCOMPLISHMENTS









































































## AN UNEXPECTED FIND..



















## STEAM DONKEY



































## WHAT WAS REMOVED?

- 9 TONS OF TRASH
- 7 TONS OF METAL
- 7 CARS (STILL ON PROPERTY)
- 1.3 TONS HAZ MAT
- 2 55 GALLON DRUMS OF OIL
- 201 TIRES





• "UNLESS SOMEONE LIKE YOU CARES A WHOLE AWFUL LOT, NOTHING IS GOING TO GET

BETTER. IT'S NOT." - DR. SEUSS