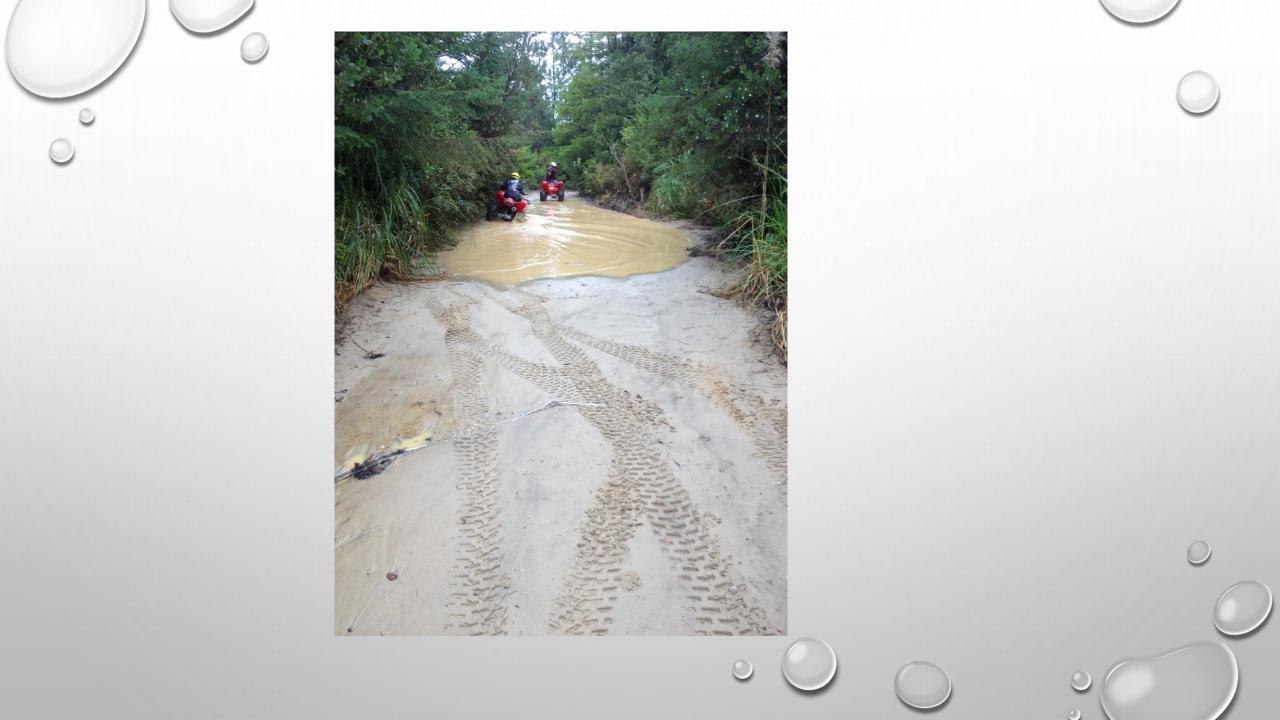

#### MCRPD REGIONAL PARK PROPERTY

- 586 ACRES
- FORMER LOGGING UNIT
- 150 ACRES OF MENDOCINO CYPRESS PYGMY FOREST
- NEWMAN GULCH WATERSHED