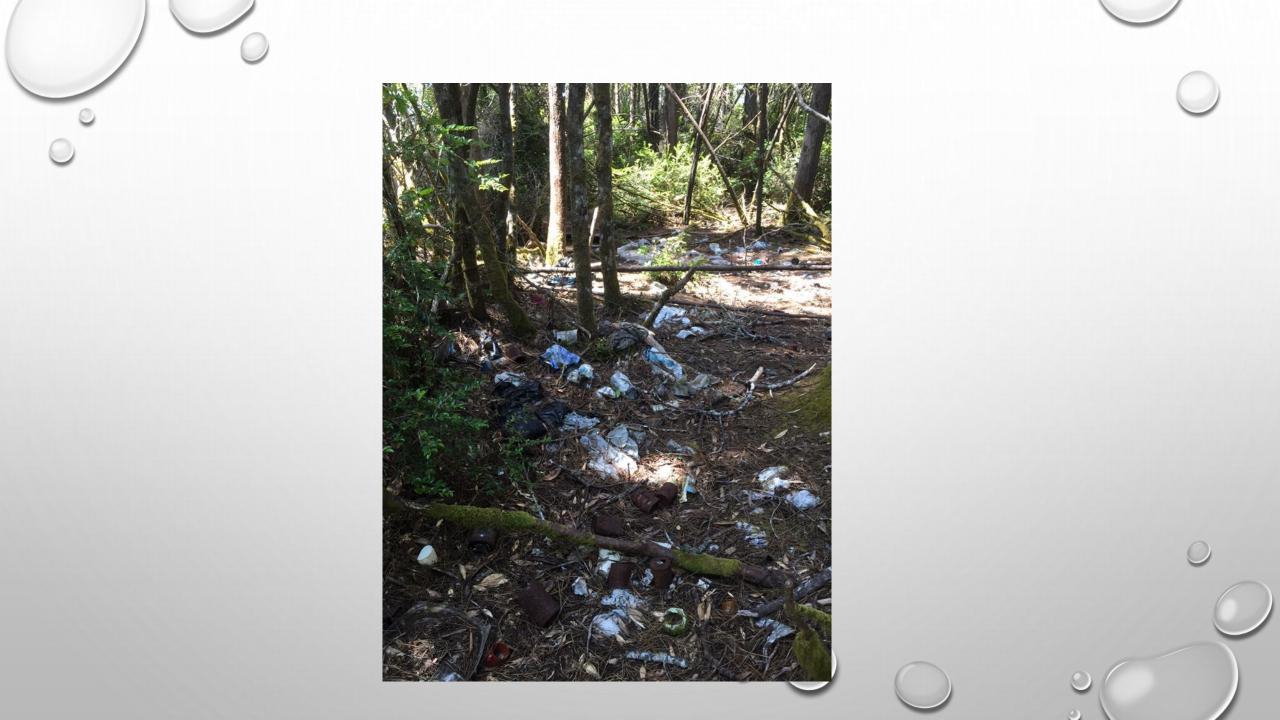

## WHAT WAS REMOVED?

- 9 TONS OF TRASH
- 7 TONS OF METAL
- 7 CARS (STILL ON PROPERTY)
- 1.3 TONS HAZ MAT
- 2 55 GALLON DRUMS OF OIL
- 201 TIRES

• "UNLESS SOMEONE LIKE YOU CARES A WHOLE AWFUL LOT, NOTHING IS GOING TO GET