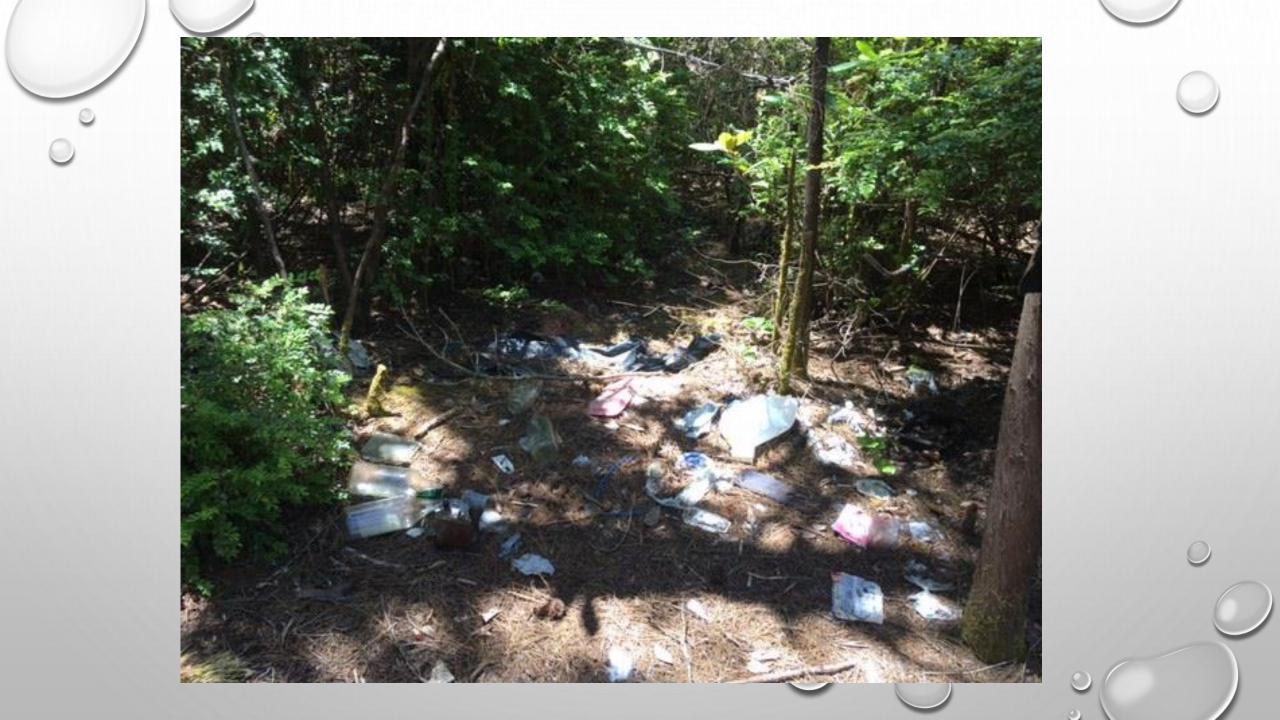

## WHAT WAS REMOVED?

- 9 TONS OF TRASH
- 7 TONS OF METAL
- 7 CARS (STILL ON PROPERTY)
- 1.3 TONS HAZ MAT
- 2 55 GALLON DRUMS OF OIL
- 201 TIRES

• "UNLESS SOMEONE LIKE YOU CARES A WHOLE AWFUL LOT, NOTHING IS GOING TO GET