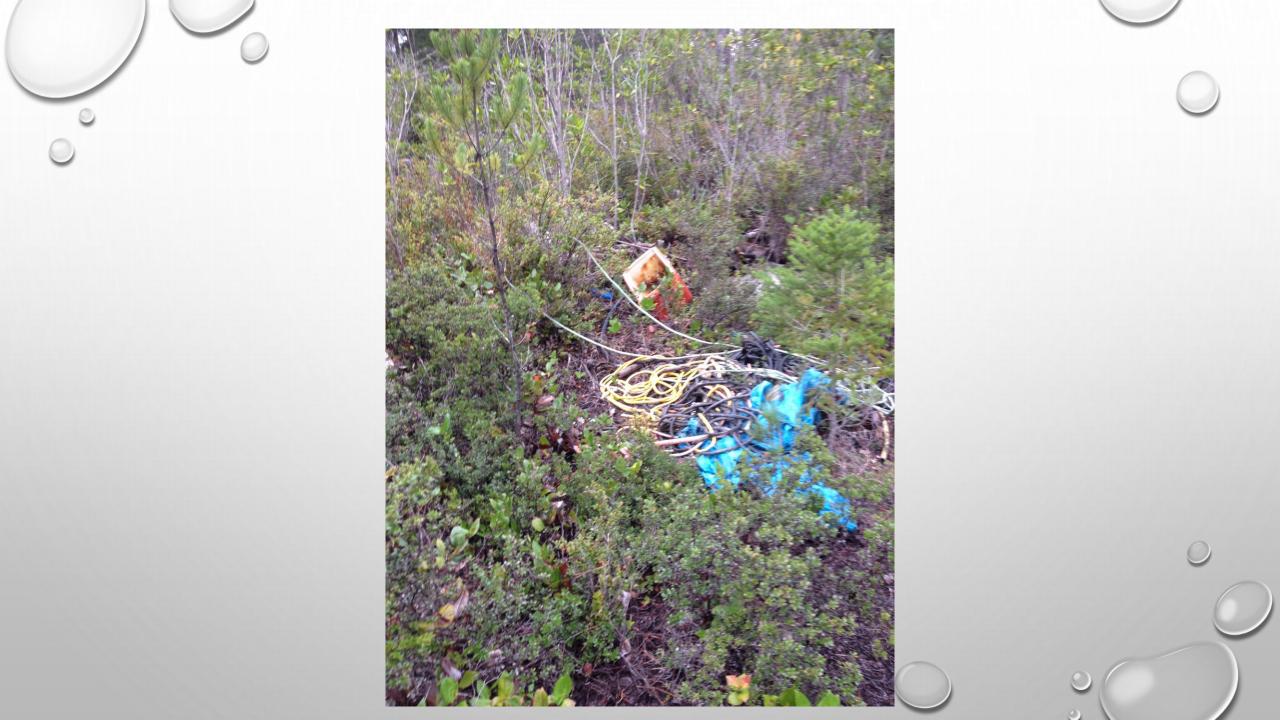

## WHAT WAS REMOVED?

- 9 TONS OF TRASH
- 7 TONS OF METAL
- 7 CARS (STILL ON PROPERTY)
- 1.3 TONS HAZ MAT
- 2 55 GALLON DRUMS OF OIL
- 201 TIRES

• "UNLESS SOMEONE LIKE YOU CARES A WHOLE AWFUL LOT, NOTHING IS GOING TO GET