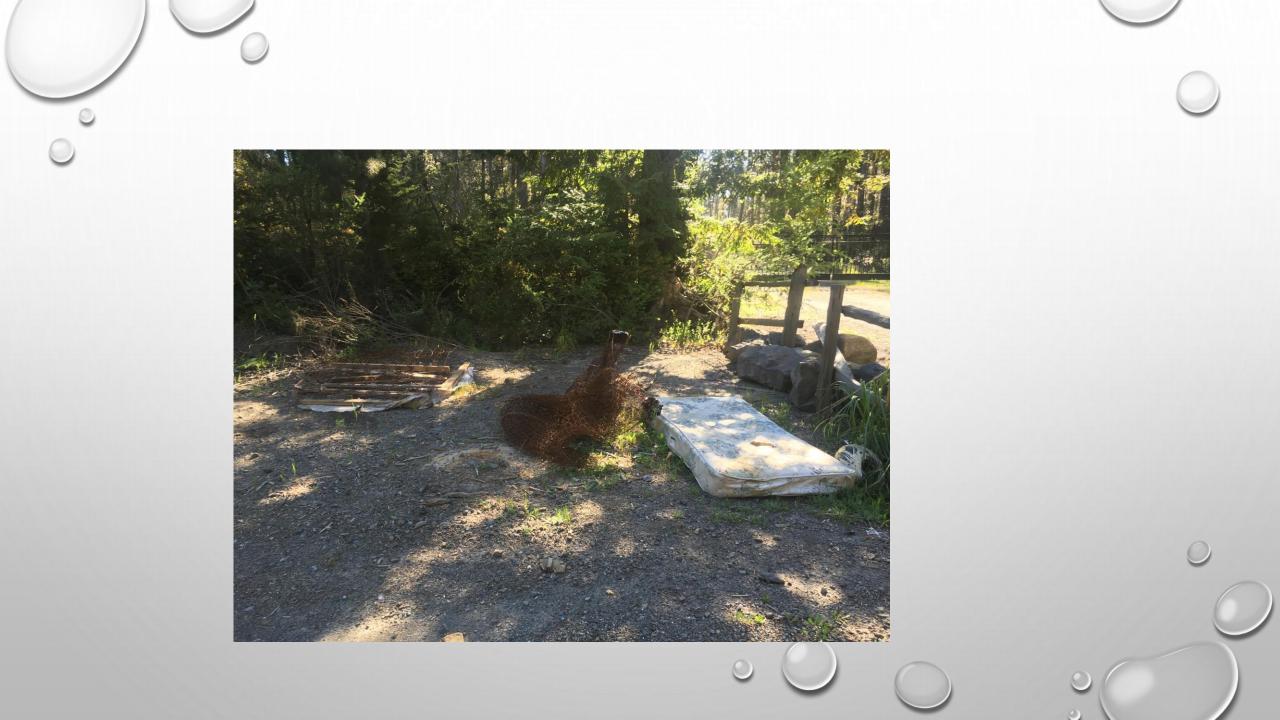

## WHAT WAS REMOVED?

- 9 TONS OF TRASH
- 7 TONS OF METAL
- 7 CARS (STILL ON PROPERTY)
- 1.3 TONS HAZ MAT
- 2 55 GALLON DRUMS OF OIL
- 201 TIRES

• "UNLESS SOMEONE LIKE YOU CARES A WHOLE AWFUL LOT, NOTHING IS GOING TO GET