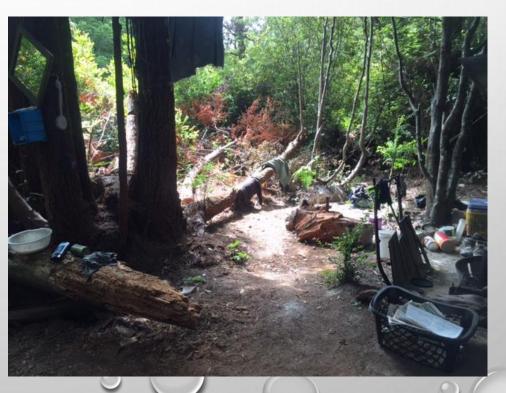

## THE ACCOMPLISHMENTS

## WHAT WAS REMOVED?

- 9 TONS OF TRASH
- 7 TONS OF METAL
- 7 CARS (STILL ON PROPERTY)
- 1.3 TONS HAZ MAT
- 2 55 GALLON DRUMS OF OIL
- 201 TIRES

• "UNLESS SOMEONE LIKE YOU CARES A WHOLE AWFUL LOT, NOTHING IS GOING TO GET