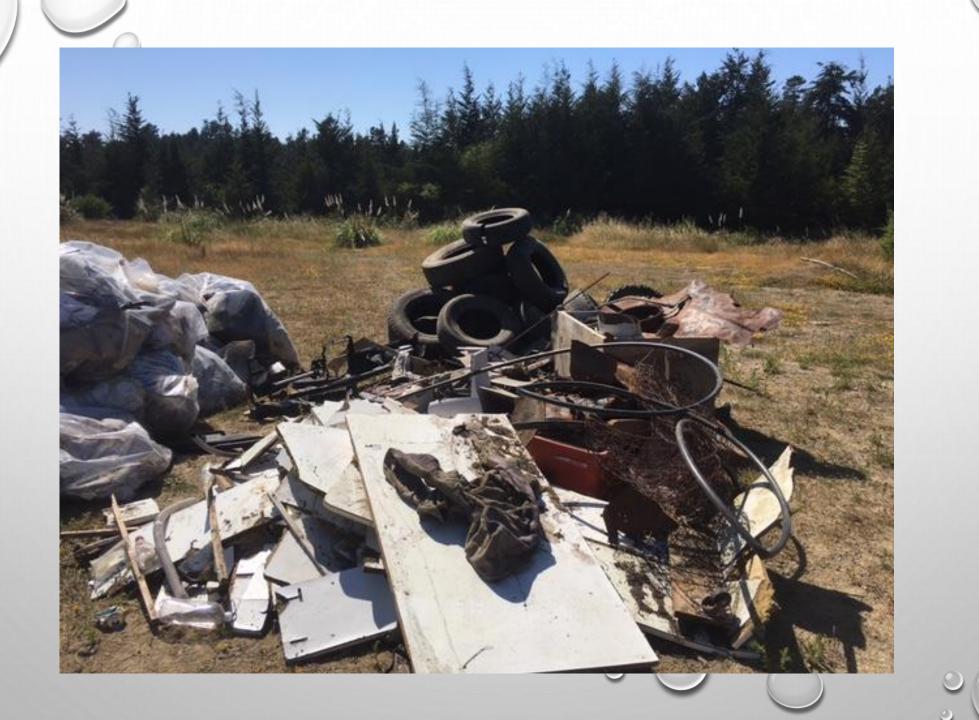

## THE ACCOMPLISHMENTS

## WHAT WAS REMOVED?

- 9 TONS OF TRASH
- 7 TONS OF METAL
- 7 CARS (STILL ON PROPERTY)
- 1.3 TONS HAZ MAT
- 2 55 GALLON DRUMS OF OIL
- 201 TIRES

• "UNLESS SOMEONE LIKE YOU CARES A WHOLE AWFUL LOT, NOTHING IS GOING TO GET