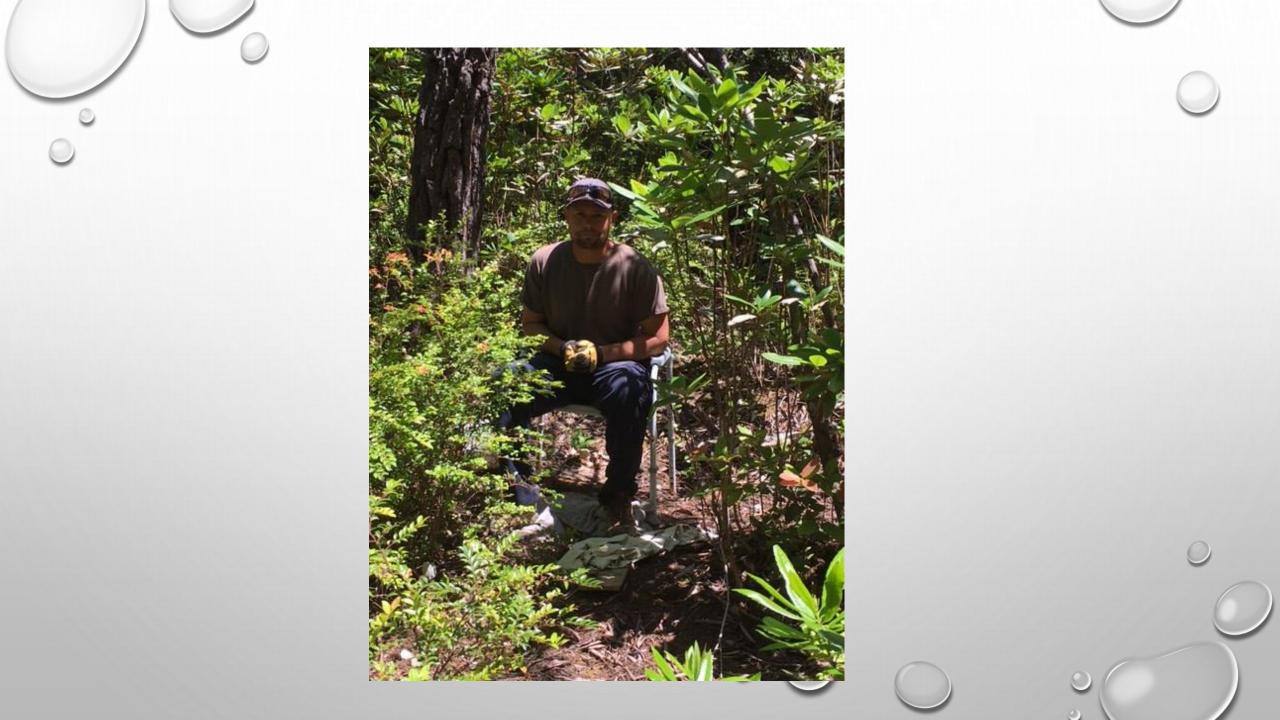

# MCRPD & CRA REGIONAL PARK PROPERTY CLEAN-UP

JUNE & JULY 2016



- FOUNDED 2011
- MISSION "TO PROVIDE EDUCATION & SAFETY TRAINING RELATED TO RECREATION WHILE TEACHING ENVIRONMENTAL RESPONSIBILITY AND STEWARDSHIP"





#### WHO FUNDS THE CRA





## THE CALIFORNIA RECREATION ALLIANCE









#### MCRPD REGIONAL PARK PROPERTY

- 586 ACRES
- FORMER LOGGING UNIT
- 150 ACRES OF MENDOCINO CYPRESS PYGMY FOREST
- NEWMAN GULCH WATERSHED





### JANUARY 2014



































## THE ACCOMPLISHMENTS









































































## AN UNEXPECTED FIND..



















## STEAM DONKEY



































## WHAT WAS REMOVED?

- 9 TONS OF TRASH
- 7 TONS OF METAL
- 7 CARS (STILL ON PROPERTY)
- 1.3 TONS HAZ MAT
- 2 55 GALLON DRUMS OF OIL
- 201 TIRES





• "UNLESS SOMEONE LIKE YOU CARES A WHOLE AWFUL LOT, NOTHING IS GOING TO GET

BETTER. IT'S NOT." - DR. SEUSS