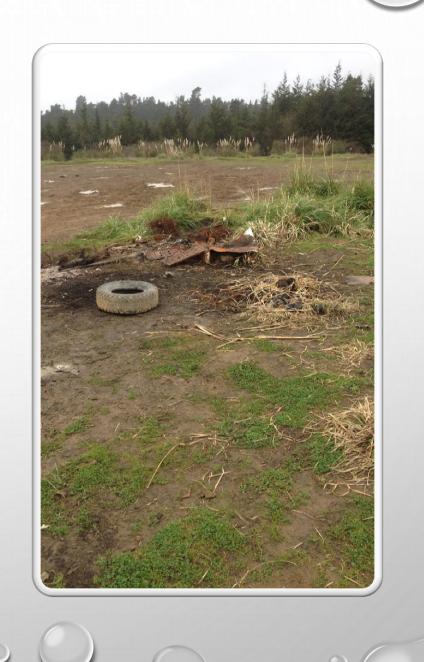

## AN UNEXPECTED FIND..

## WHAT WAS REMOVED?

- 9 TONS OF TRASH
- 7 TONS OF METAL
- 7 CARS (STILL ON PROPERTY)
- 1.3 TONS HAZ MAT
- 2 55 GALLON DRUMS OF OIL
- 201 TIRES

• "UNLESS SOMEONE LIKE YOU CARES A WHOLE AWFUL LOT, NOTHING IS GOING TO GET