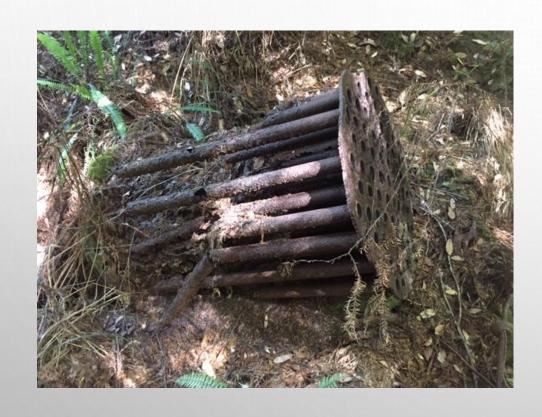

# MCRPD & CRA REGIONAL PARK PROPERTY CLEAN-UP

JUNE & JULY 2016



- FOUNDED 2011
- MISSION "TO PROVIDE EDUCATION & SAFETY TRAINING RELATED TO RECREATION WHILE TEACHING ENVIRONMENTAL RESPONSIBILITY AND STEWARDSHIP"





#### WHO FUNDS THE CRA





## THE CALIFORNIA RECREATION ALLIANCE









#### MCRPD REGIONAL PARK PROPERTY

- 586 ACRES
- FORMER LOGGING UNIT
- 150 ACRES OF MENDOCINO CYPRESS PYGMY FOREST
- NEWMAN GULCH WATERSHED





### JANUARY 2014



































## THE ACCOMPLISHMENTS









































































## AN UNEXPECTED FIND..



















## STEAM DONKEY



































## WHAT WAS REMOVED?

- 9 TONS OF TRASH
- 7 TONS OF METAL
- 7 CARS (STILL ON PROPERTY)
- 1.3 TONS HAZ MAT
- 2 55 GALLON DRUMS OF OIL
- 201 TIRES





• "UNLESS SOMEONE LIKE YOU CARES A WHOLE AWFUL LOT, NOTHING IS GOING TO GET

BETTER. IT'S NOT." - DR. SEUSS