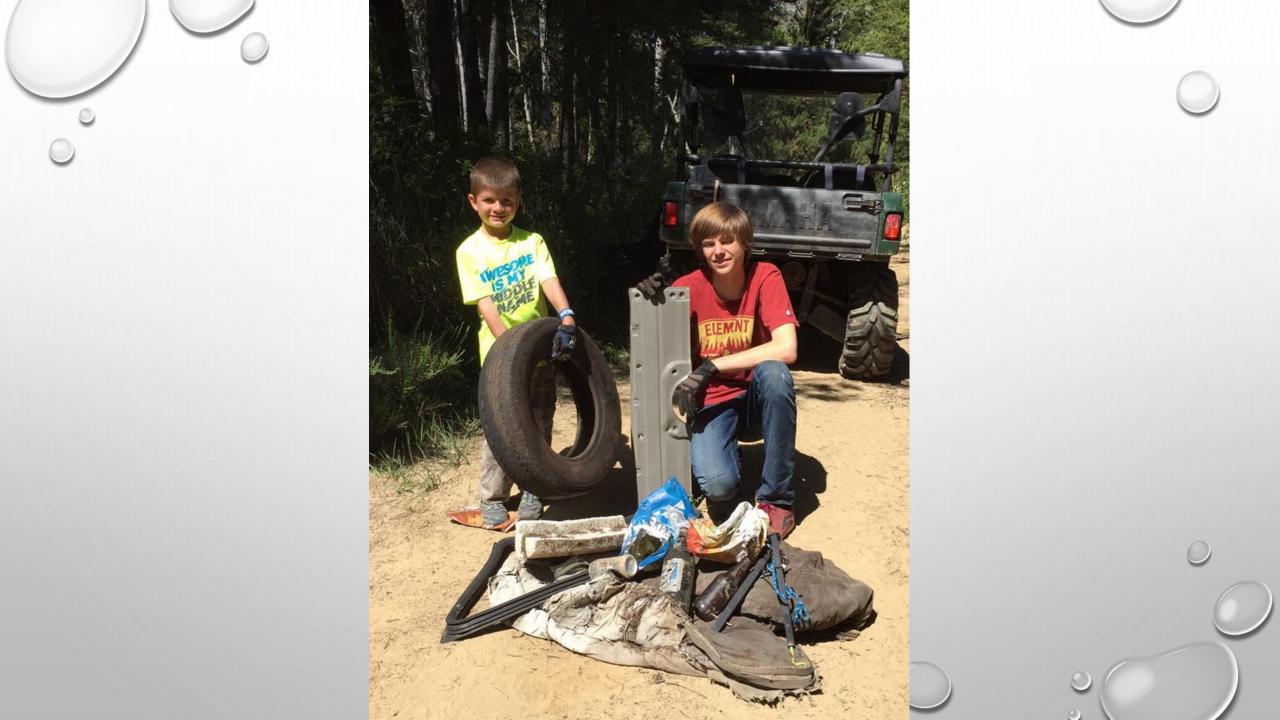

## THE ACCOMPLISHMENTS

## WHAT WAS REMOVED?

- 9 TONS OF TRASH
- 7 TONS OF METAL
- 7 CARS (STILL ON PROPERTY)
- 1.3 TONS HAZ MAT
- 2 55 GALLON DRUMS OF OIL
- 201 TIRES

• "UNLESS SOMEONE LIKE YOU CARES A WHOLE AWFUL LOT, NOTHING IS GOING TO GET