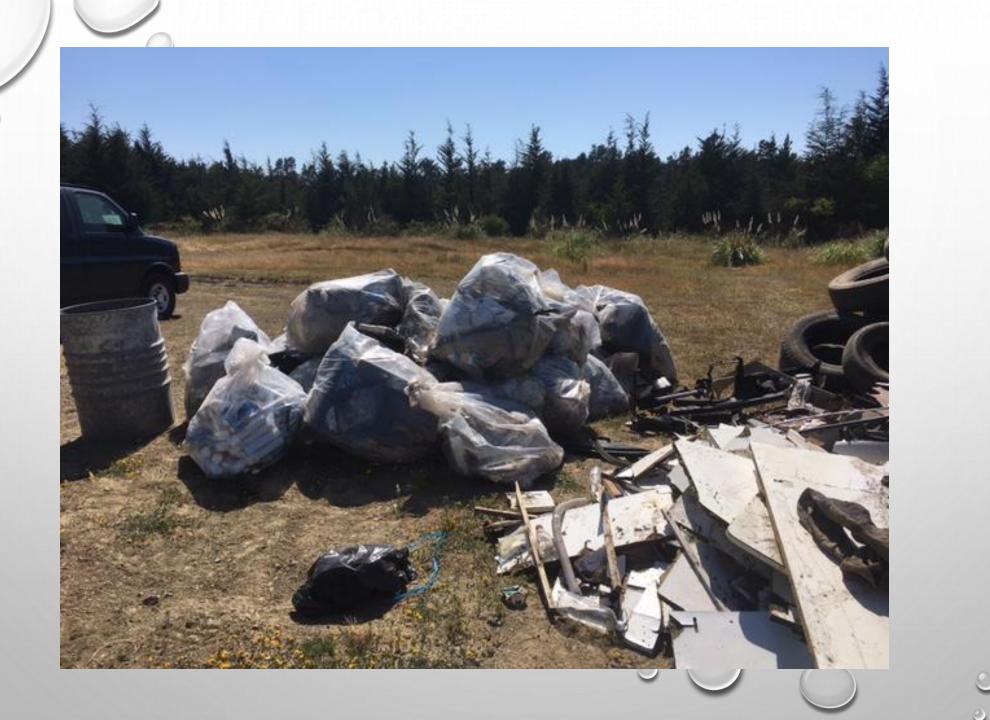

## THE ACCOMPLISHMENTS

## WHAT WAS REMOVED?

- 9 TONS OF TRASH
- 7 TONS OF METAL
- 7 CARS (STILL ON PROPERTY)
- 1.3 TONS HAZ MAT
- 2 55 GALLON DRUMS OF OIL
- 201 TIRES

• "UNLESS SOMEONE LIKE YOU CARES A WHOLE AWFUL LOT, NOTHING IS GOING TO GET