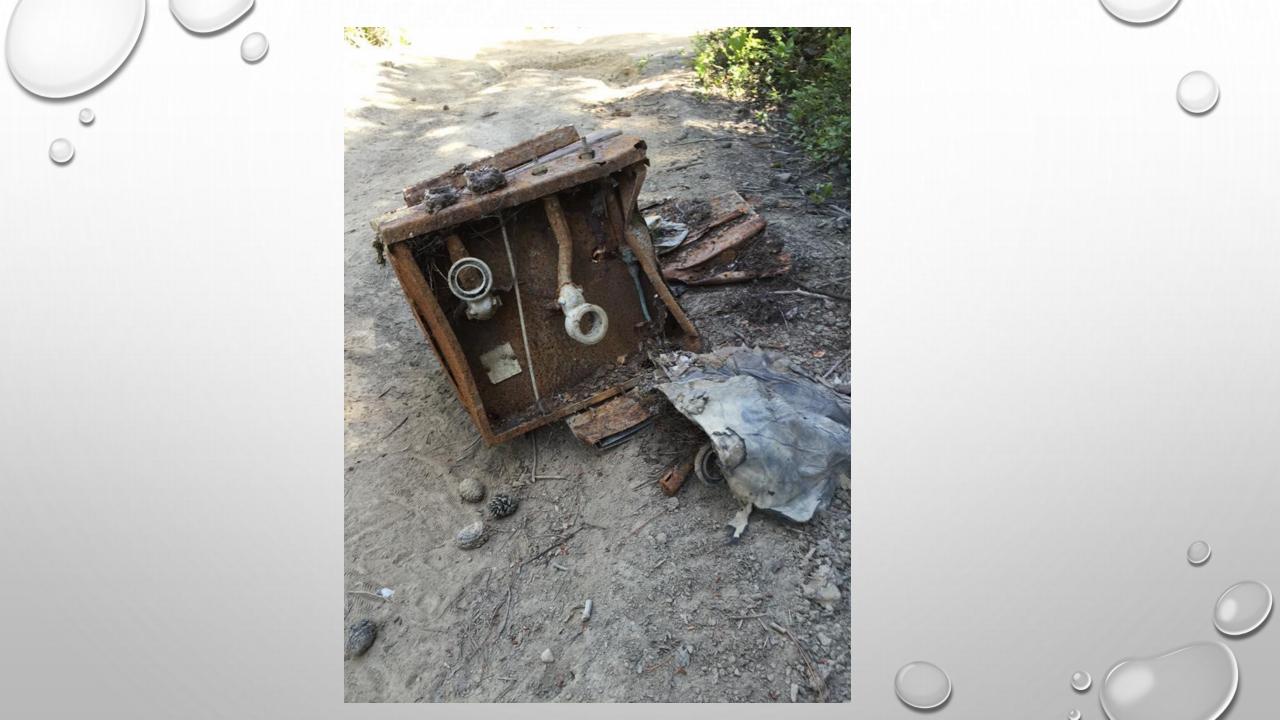

## WHAT WAS REMOVED?

- 9 TONS OF TRASH
- 7 TONS OF METAL
- 7 CARS (STILL ON PROPERTY)
- 1.3 TONS HAZ MAT
- 2 55 GALLON DRUMS OF OIL
- 201 TIRES

• "UNLESS SOMEONE LIKE YOU CARES A WHOLE AWFUL LOT, NOTHING IS GOING TO GET