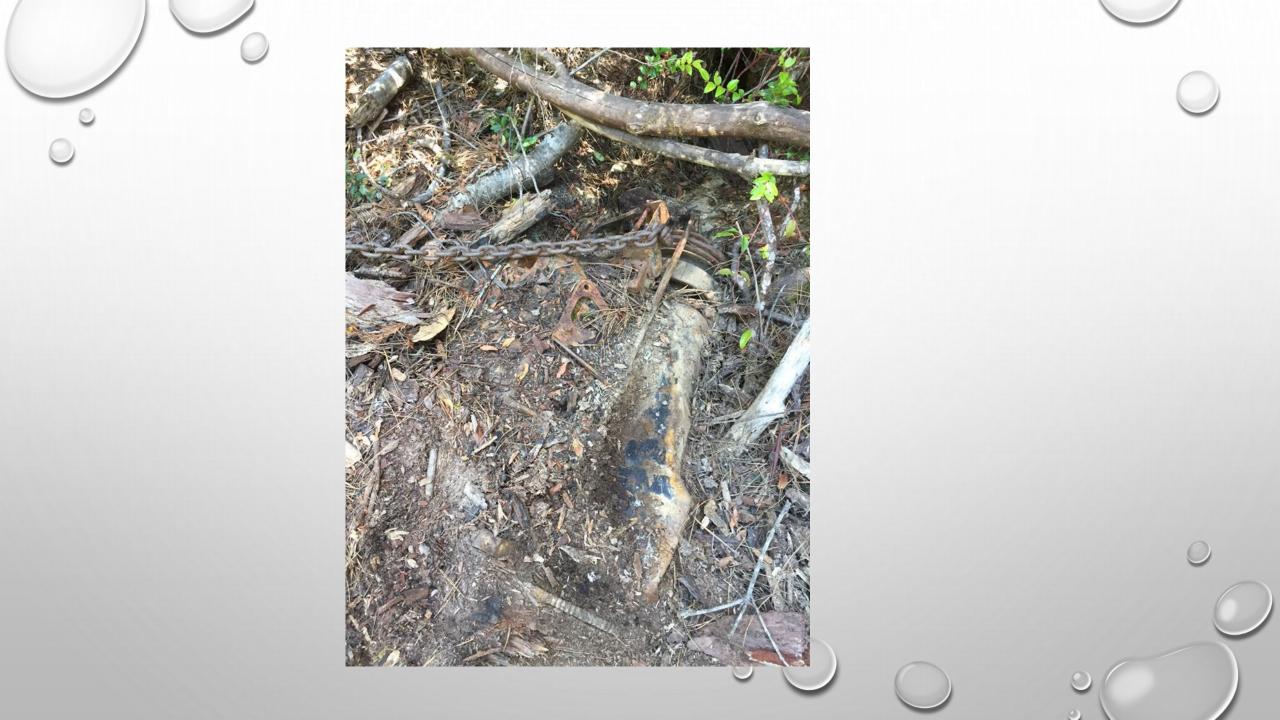

# MCRPD & CRA REGIONAL PARK PROPERTY CLEAN-UP

JUNE & JULY 2016



- FOUNDED 2011
- MISSION "TO PROVIDE EDUCATION & SAFETY TRAINING RELATED TO RECREATION WHILE TEACHING ENVIRONMENTAL RESPONSIBILITY AND STEWARDSHIP"





#### WHO FUNDS THE CRA





## THE CALIFORNIA RECREATION ALLIANCE









#### MCRPD REGIONAL PARK PROPERTY

- 586 ACRES
- FORMER LOGGING UNIT
- 150 ACRES OF MENDOCINO CYPRESS PYGMY FOREST
- NEWMAN GULCH WATERSHED





### JANUARY 2014



































## THE ACCOMPLISHMENTS









































































## AN UNEXPECTED FIND..



















## STEAM DONKEY



































## WHAT WAS REMOVED?

- 9 TONS OF TRASH
- 7 TONS OF METAL
- 7 CARS (STILL ON PROPERTY)
- 1.3 TONS HAZ MAT
- 2 55 GALLON DRUMS OF OIL
- 201 TIRES





• "UNLESS SOMEONE LIKE YOU CARES A WHOLE AWFUL LOT, NOTHING IS GOING TO GET

BETTER. IT'S NOT." - DR. SEUSS