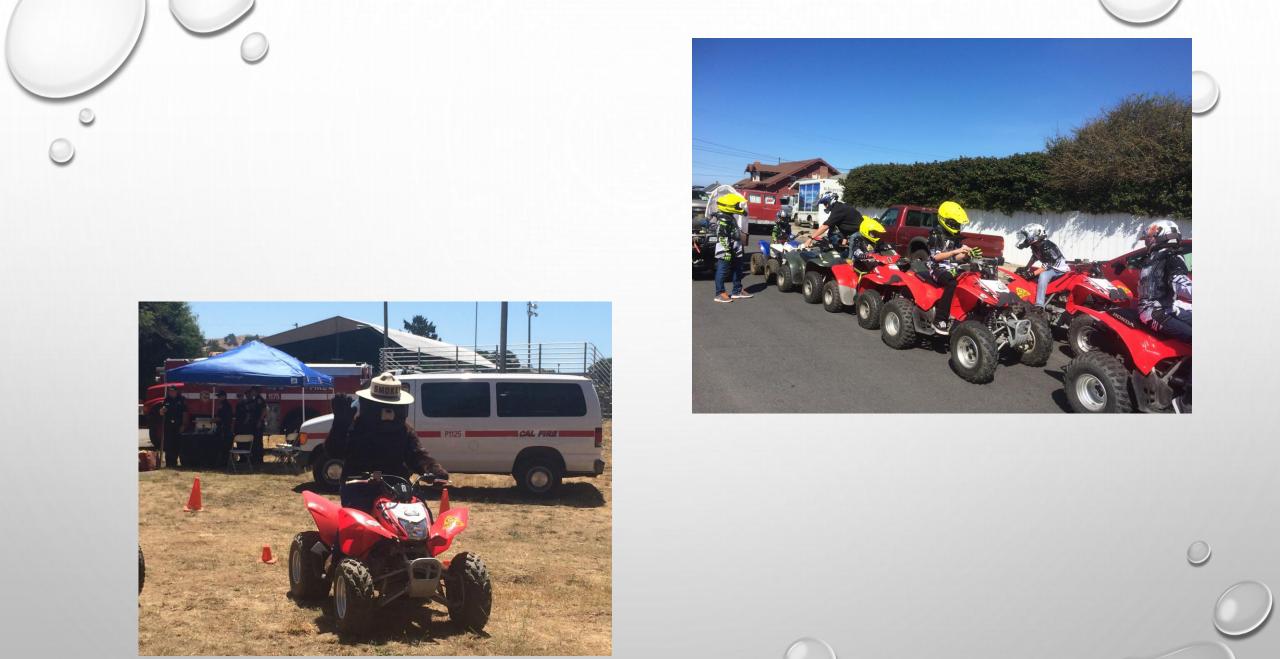

# MCRPD & CRA REGIONAL PARK PROPERTY CLEAN-UP

JUNE & JULY 2016



- FOUNDED 2011
- MISSION "TO PROVIDE EDUCATION & SAFETY TRAINING RELATED TO RECREATION WHILE TEACHING ENVIRONMENTAL RESPONSIBILITY AND STEWARDSHIP"





#### WHO FUNDS THE CRA





## THE CALIFORNIA RECREATION ALLIANCE









#### MCRPD REGIONAL PARK PROPERTY

- 586 ACRES
- FORMER LOGGING UNIT
- 150 ACRES OF MENDOCINO CYPRESS PYGMY FOREST
- NEWMAN GULCH WATERSHED





### JANUARY 2014



































## THE ACCOMPLISHMENTS









































































## AN UNEXPECTED FIND..



















## STEAM DONKEY



































## WHAT WAS REMOVED?

- 9 TONS OF TRASH
- 7 TONS OF METAL
- 7 CARS (STILL ON PROPERTY)
- 1.3 TONS HAZ MAT
- 2 55 GALLON DRUMS OF OIL
- 201 TIRES





• "UNLESS SOMEONE LIKE YOU CARES A WHOLE AWFUL LOT, NOTHING IS GOING TO GET

BETTER. IT'S NOT." - DR. SEUSS