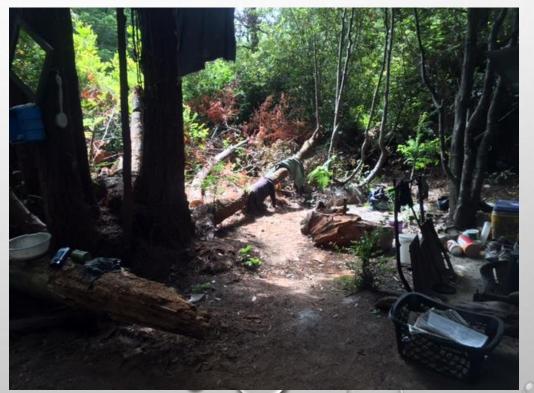

# MCRPD & CRA REGIONAL PARK PROPERTY CLEAN-UP

JUNE & JULY 2016



- FOUNDED 2011
- MISSION "TO PROVIDE EDUCATION & SAFETY TRAINING RELATED TO RECREATION WHILE TEACHING ENVIRONMENTAL RESPONSIBILITY AND STEWARDSHIP"





#### WHO FUNDS THE CRA





## THE CALIFORNIA RECREATION ALLIANCE









#### MCRPD REGIONAL PARK PROPERTY

- 586 ACRES
- FORMER LOGGING UNIT
- 150 ACRES OF MENDOCINO CYPRESS PYGMY FOREST
- NEWMAN GULCH WATERSHED





### JANUARY 2014



































## THE ACCOMPLISHMENTS









































































## AN UNEXPECTED FIND..



















## STEAM DONKEY



































## WHAT WAS REMOVED?

- 9 TONS OF TRASH
- 7 TONS OF METAL
- 7 CARS (STILL ON PROPERTY)
- 1.3 TONS HAZ MAT
- 2 55 GALLON DRUMS OF OIL
- 201 TIRES





• "UNLESS SOMEONE LIKE YOU CARES A WHOLE AWFUL LOT, NOTHING IS GOING TO GET

BETTER. IT'S NOT." - DR. SEUSS