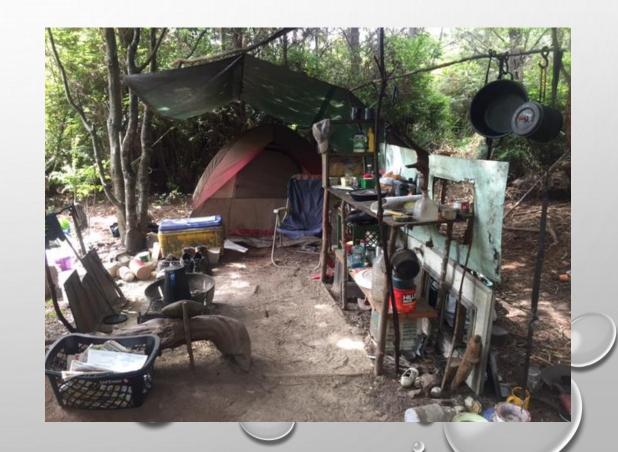

## THE ACCOMPLISHMENTS

## WHAT WAS REMOVED?

- 9 TONS OF TRASH
- 7 TONS OF METAL
- 7 CARS (STILL ON PROPERTY)
- 1.3 TONS HAZ MAT
- 2 55 GALLON DRUMS OF OIL
- 201 TIRES

• "UNLESS SOMEONE LIKE YOU CARES A WHOLE AWFUL LOT, NOTHING IS GOING TO GET