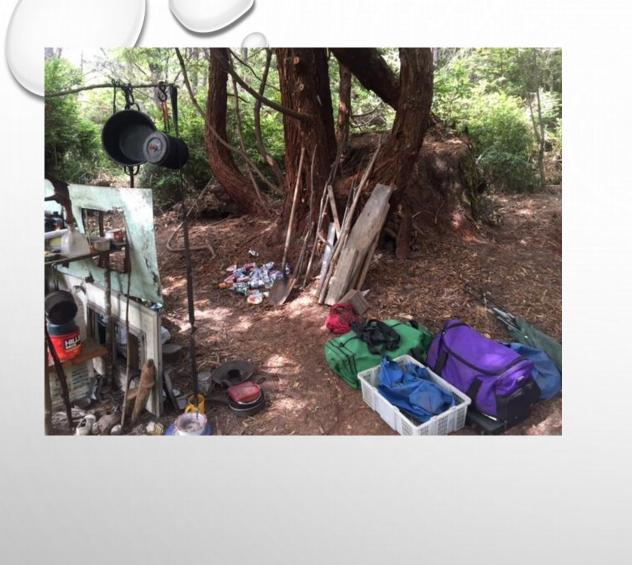

# MCRPD & CRA REGIONAL PARK PROPERTY CLEAN-UP

JUNE & JULY 2016



- FOUNDED 2011
- MISSION "TO PROVIDE EDUCATION & SAFETY TRAINING RELATED TO RECREATION WHILE TEACHING ENVIRONMENTAL RESPONSIBILITY AND STEWARDSHIP"





#### WHO FUNDS THE CRA





## THE CALIFORNIA RECREATION ALLIANCE









#### MCRPD REGIONAL PARK PROPERTY

- 586 ACRES
- FORMER LOGGING UNIT
- 150 ACRES OF MENDOCINO CYPRESS PYGMY FOREST
- NEWMAN GULCH WATERSHED





### JANUARY 2014



































## THE ACCOMPLISHMENTS









































































## AN UNEXPECTED FIND..



















## STEAM DONKEY



































## WHAT WAS REMOVED?

- 9 TONS OF TRASH
- 7 TONS OF METAL
- 7 CARS (STILL ON PROPERTY)
- 1.3 TONS HAZ MAT
- 2 55 GALLON DRUMS OF OIL
- 201 TIRES





• "UNLESS SOMEONE LIKE YOU CARES A WHOLE AWFUL LOT, NOTHING IS GOING TO GET

BETTER. IT'S NOT." - DR. SEUSS