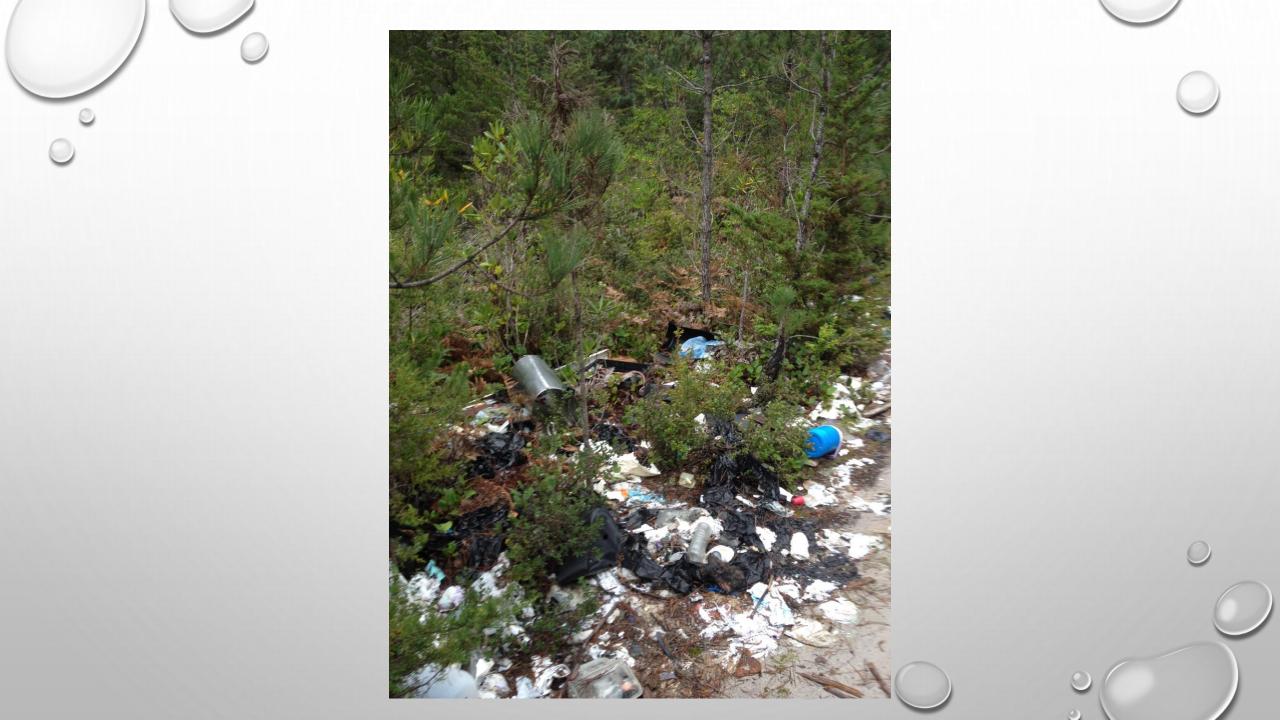

## WHAT WAS REMOVED?

- 9 TONS OF TRASH
- 7 TONS OF METAL
- 7 CARS (STILL ON PROPERTY)
- 1.3 TONS HAZ MAT
- 2 55 GALLON DRUMS OF OIL
- 201 TIRES

• "UNLESS SOMEONE LIKE YOU CARES A WHOLE AWFUL LOT, NOTHING IS GOING TO GET