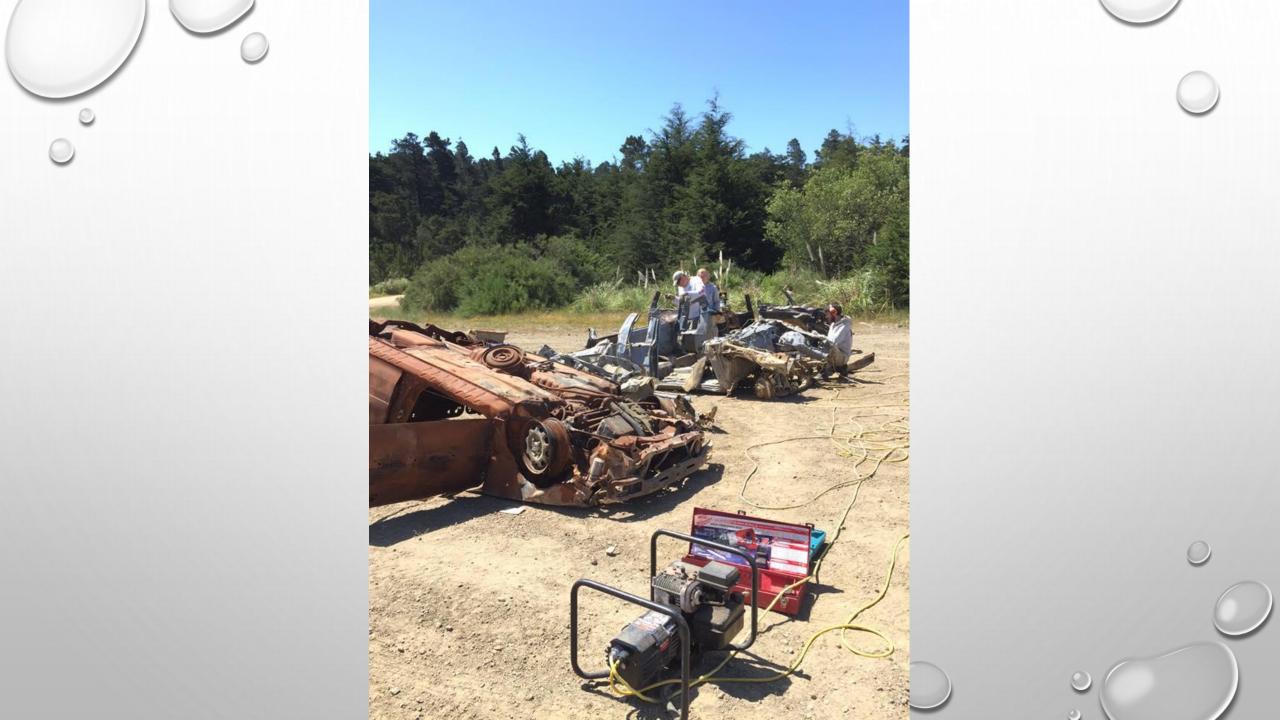

## WHAT WAS REMOVED?

- 9 TONS OF TRASH
- 7 TONS OF METAL
- 7 CARS (STILL ON PROPERTY)
- 1.3 TONS HAZ MAT
- 2 55 GALLON DRUMS OF OIL
- 201 TIRES

• "UNLESS SOMEONE LIKE YOU CARES A WHOLE AWFUL LOT, NOTHING IS GOING TO GET