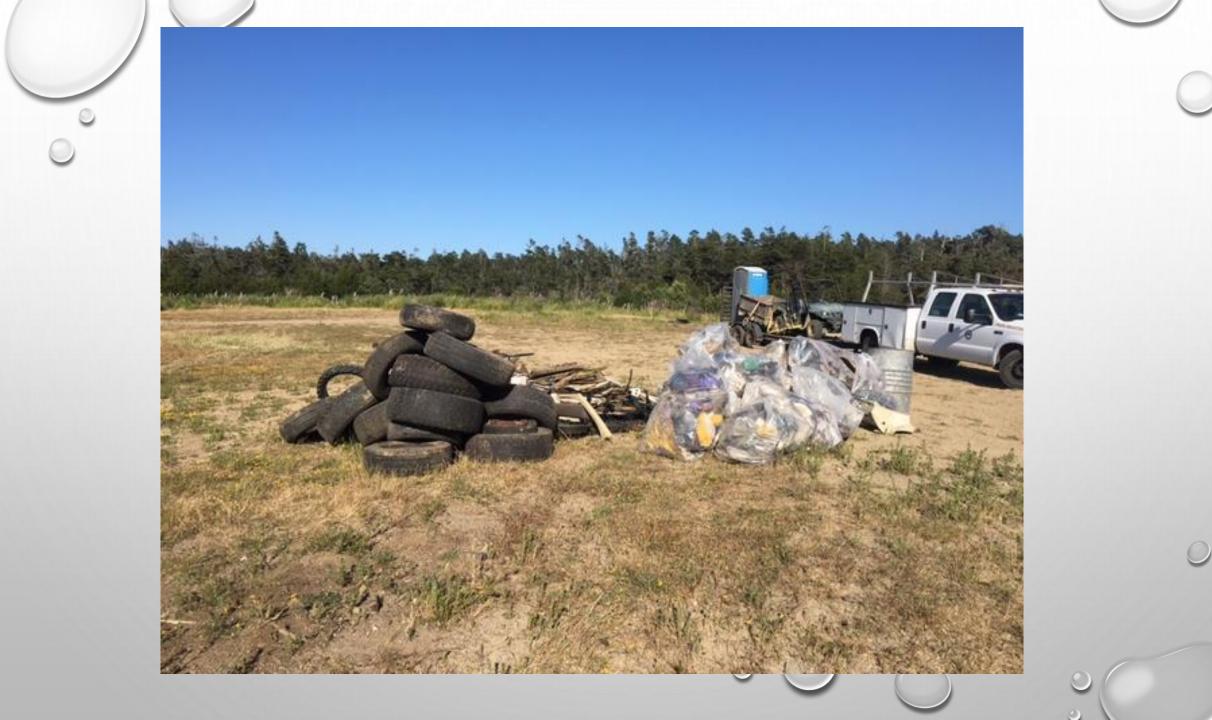

## THE ACCOMPLISHMENTS

## WHAT WAS REMOVED?

- 9 TONS OF TRASH
- 7 TONS OF METAL
- 7 CARS (STILL ON PROPERTY)
- 1.3 TONS HAZ MAT
- 2 55 GALLON DRUMS OF OIL
- 201 TIRES

• "UNLESS SOMEONE LIKE YOU CARES A WHOLE AWFUL LOT, NOTHING IS GOING TO GET