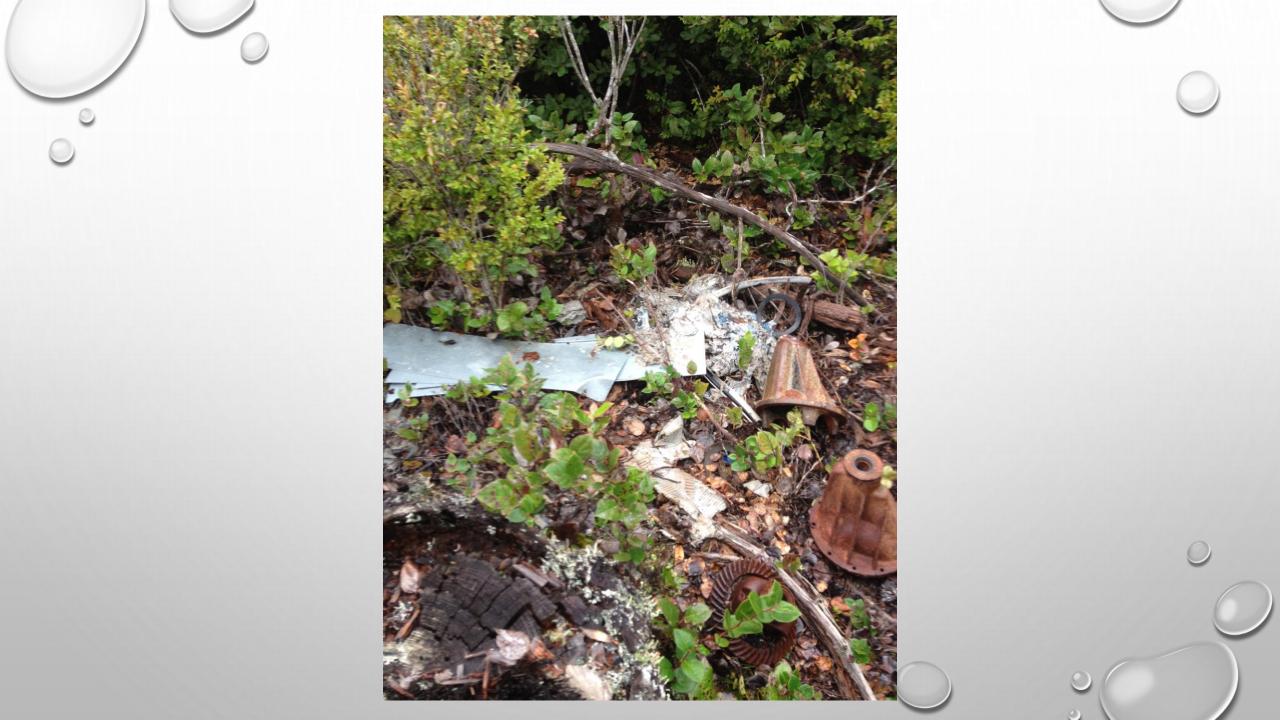

# MCRPD & CRA REGIONAL PARK PROPERTY CLEAN-UP

JUNE & JULY 2016



- FOUNDED 2011
- MISSION "TO PROVIDE EDUCATION & SAFETY TRAINING RELATED TO RECREATION WHILE TEACHING ENVIRONMENTAL RESPONSIBILITY AND STEWARDSHIP"





#### WHO FUNDS THE CRA





## THE CALIFORNIA RECREATION ALLIANCE









#### MCRPD REGIONAL PARK PROPERTY

- 586 ACRES
- FORMER LOGGING UNIT
- 150 ACRES OF MENDOCINO CYPRESS PYGMY FOREST
- NEWMAN GULCH WATERSHED





### JANUARY 2014



































## THE ACCOMPLISHMENTS









































































## AN UNEXPECTED FIND..



















## STEAM DONKEY



































## WHAT WAS REMOVED?

- 9 TONS OF TRASH
- 7 TONS OF METAL
- 7 CARS (STILL ON PROPERTY)
- 1.3 TONS HAZ MAT
- 2 55 GALLON DRUMS OF OIL
- 201 TIRES





• "UNLESS SOMEONE LIKE YOU CARES A WHOLE AWFUL LOT, NOTHING IS GOING TO GET

BETTER. IT'S NOT." - DR. SEUSS