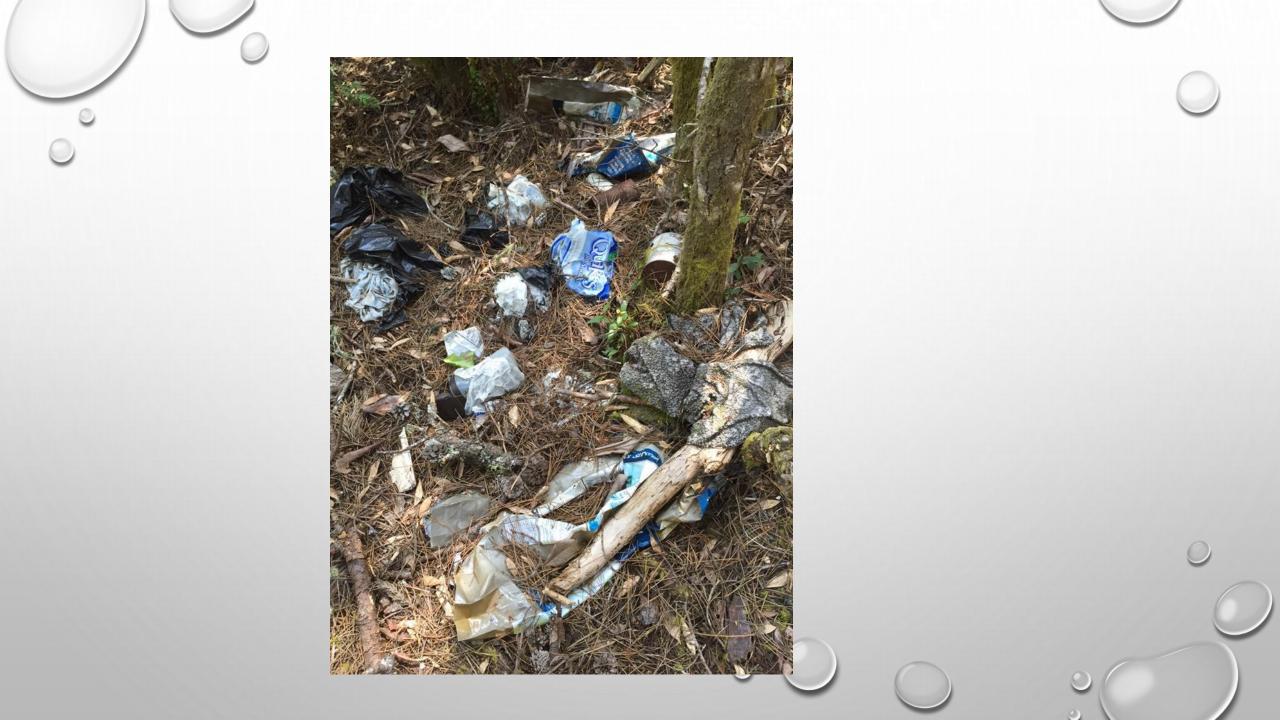

## WHAT WAS REMOVED?

- 9 TONS OF TRASH
- 7 TONS OF METAL
- 7 CARS (STILL ON PROPERTY)
- 1.3 TONS HAZ MAT
- 2 55 GALLON DRUMS OF OIL
- 201 TIRES

• "UNLESS SOMEONE LIKE YOU CARES A WHOLE AWFUL LOT, NOTHING IS GOING TO GET