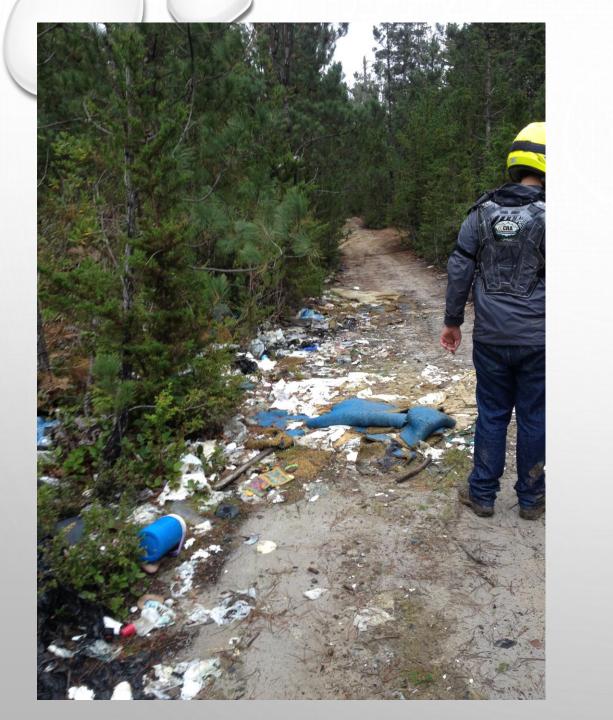

## WHAT WAS REMOVED?

- 9 TONS OF TRASH
- 7 TONS OF METAL
- 7 CARS (STILL ON PROPERTY)
- 1.3 TONS HAZ MAT
- 2 55 GALLON DRUMS OF OIL
- 201 TIRES

• "UNLESS SOMEONE LIKE YOU CARES A WHOLE AWFUL LOT, NOTHING IS GOING TO GET