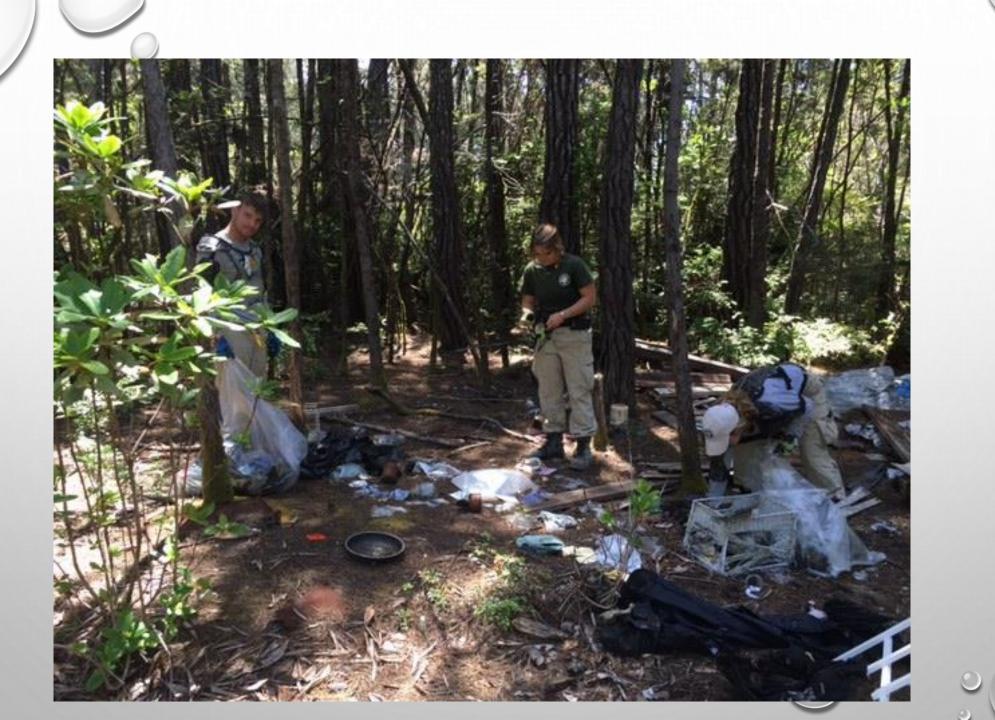

## THE ACCOMPLISHMENTS

## WHAT WAS REMOVED?

- 9 TONS OF TRASH
- 7 TONS OF METAL
- 7 CARS (STILL ON PROPERTY)
- 1.3 TONS HAZ MAT
- 2 55 GALLON DRUMS OF OIL
- 201 TIRES

• "UNLESS SOMEONE LIKE YOU CARES A WHOLE AWFUL LOT, NOTHING IS GOING TO GET