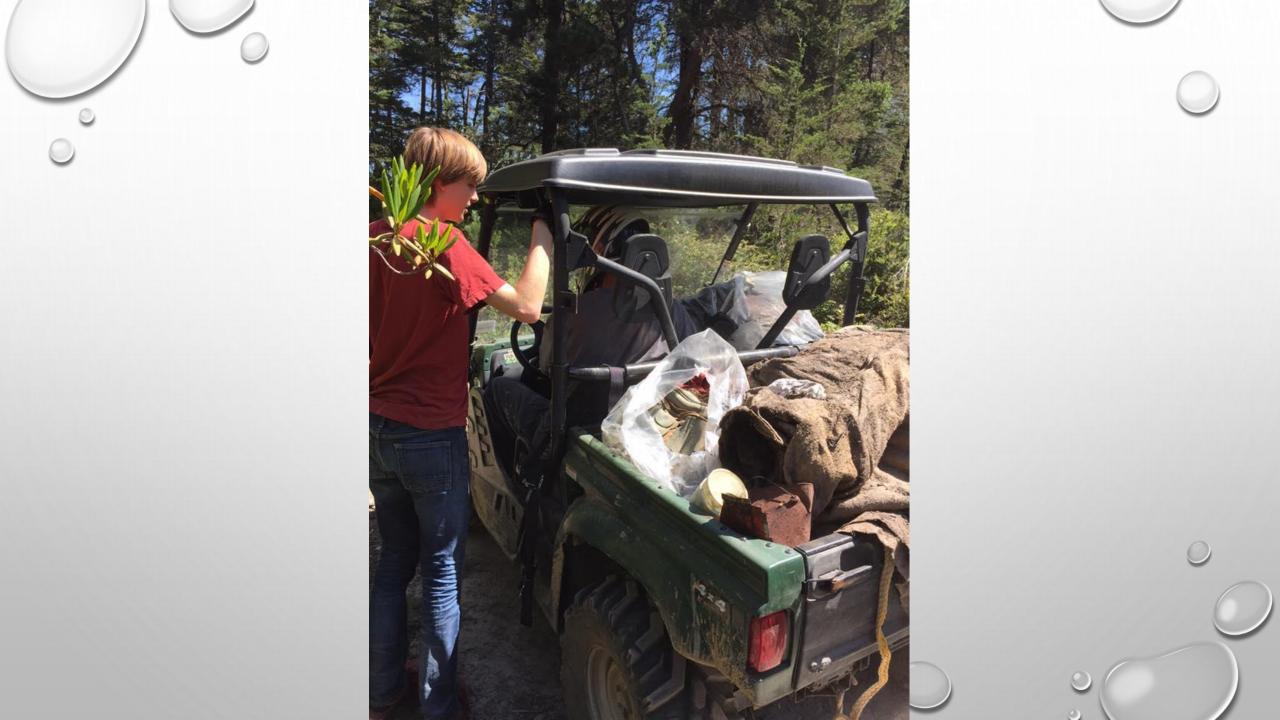

## THE ACCOMPLISHMENTS

## WHAT WAS REMOVED?

- 9 TONS OF TRASH
- 7 TONS OF METAL
- 7 CARS (STILL ON PROPERTY)
- 1.3 TONS HAZ MAT
- 2 55 GALLON DRUMS OF OIL
- 201 TIRES

• "UNLESS SOMEONE LIKE YOU CARES A WHOLE AWFUL LOT, NOTHING IS GOING TO GET