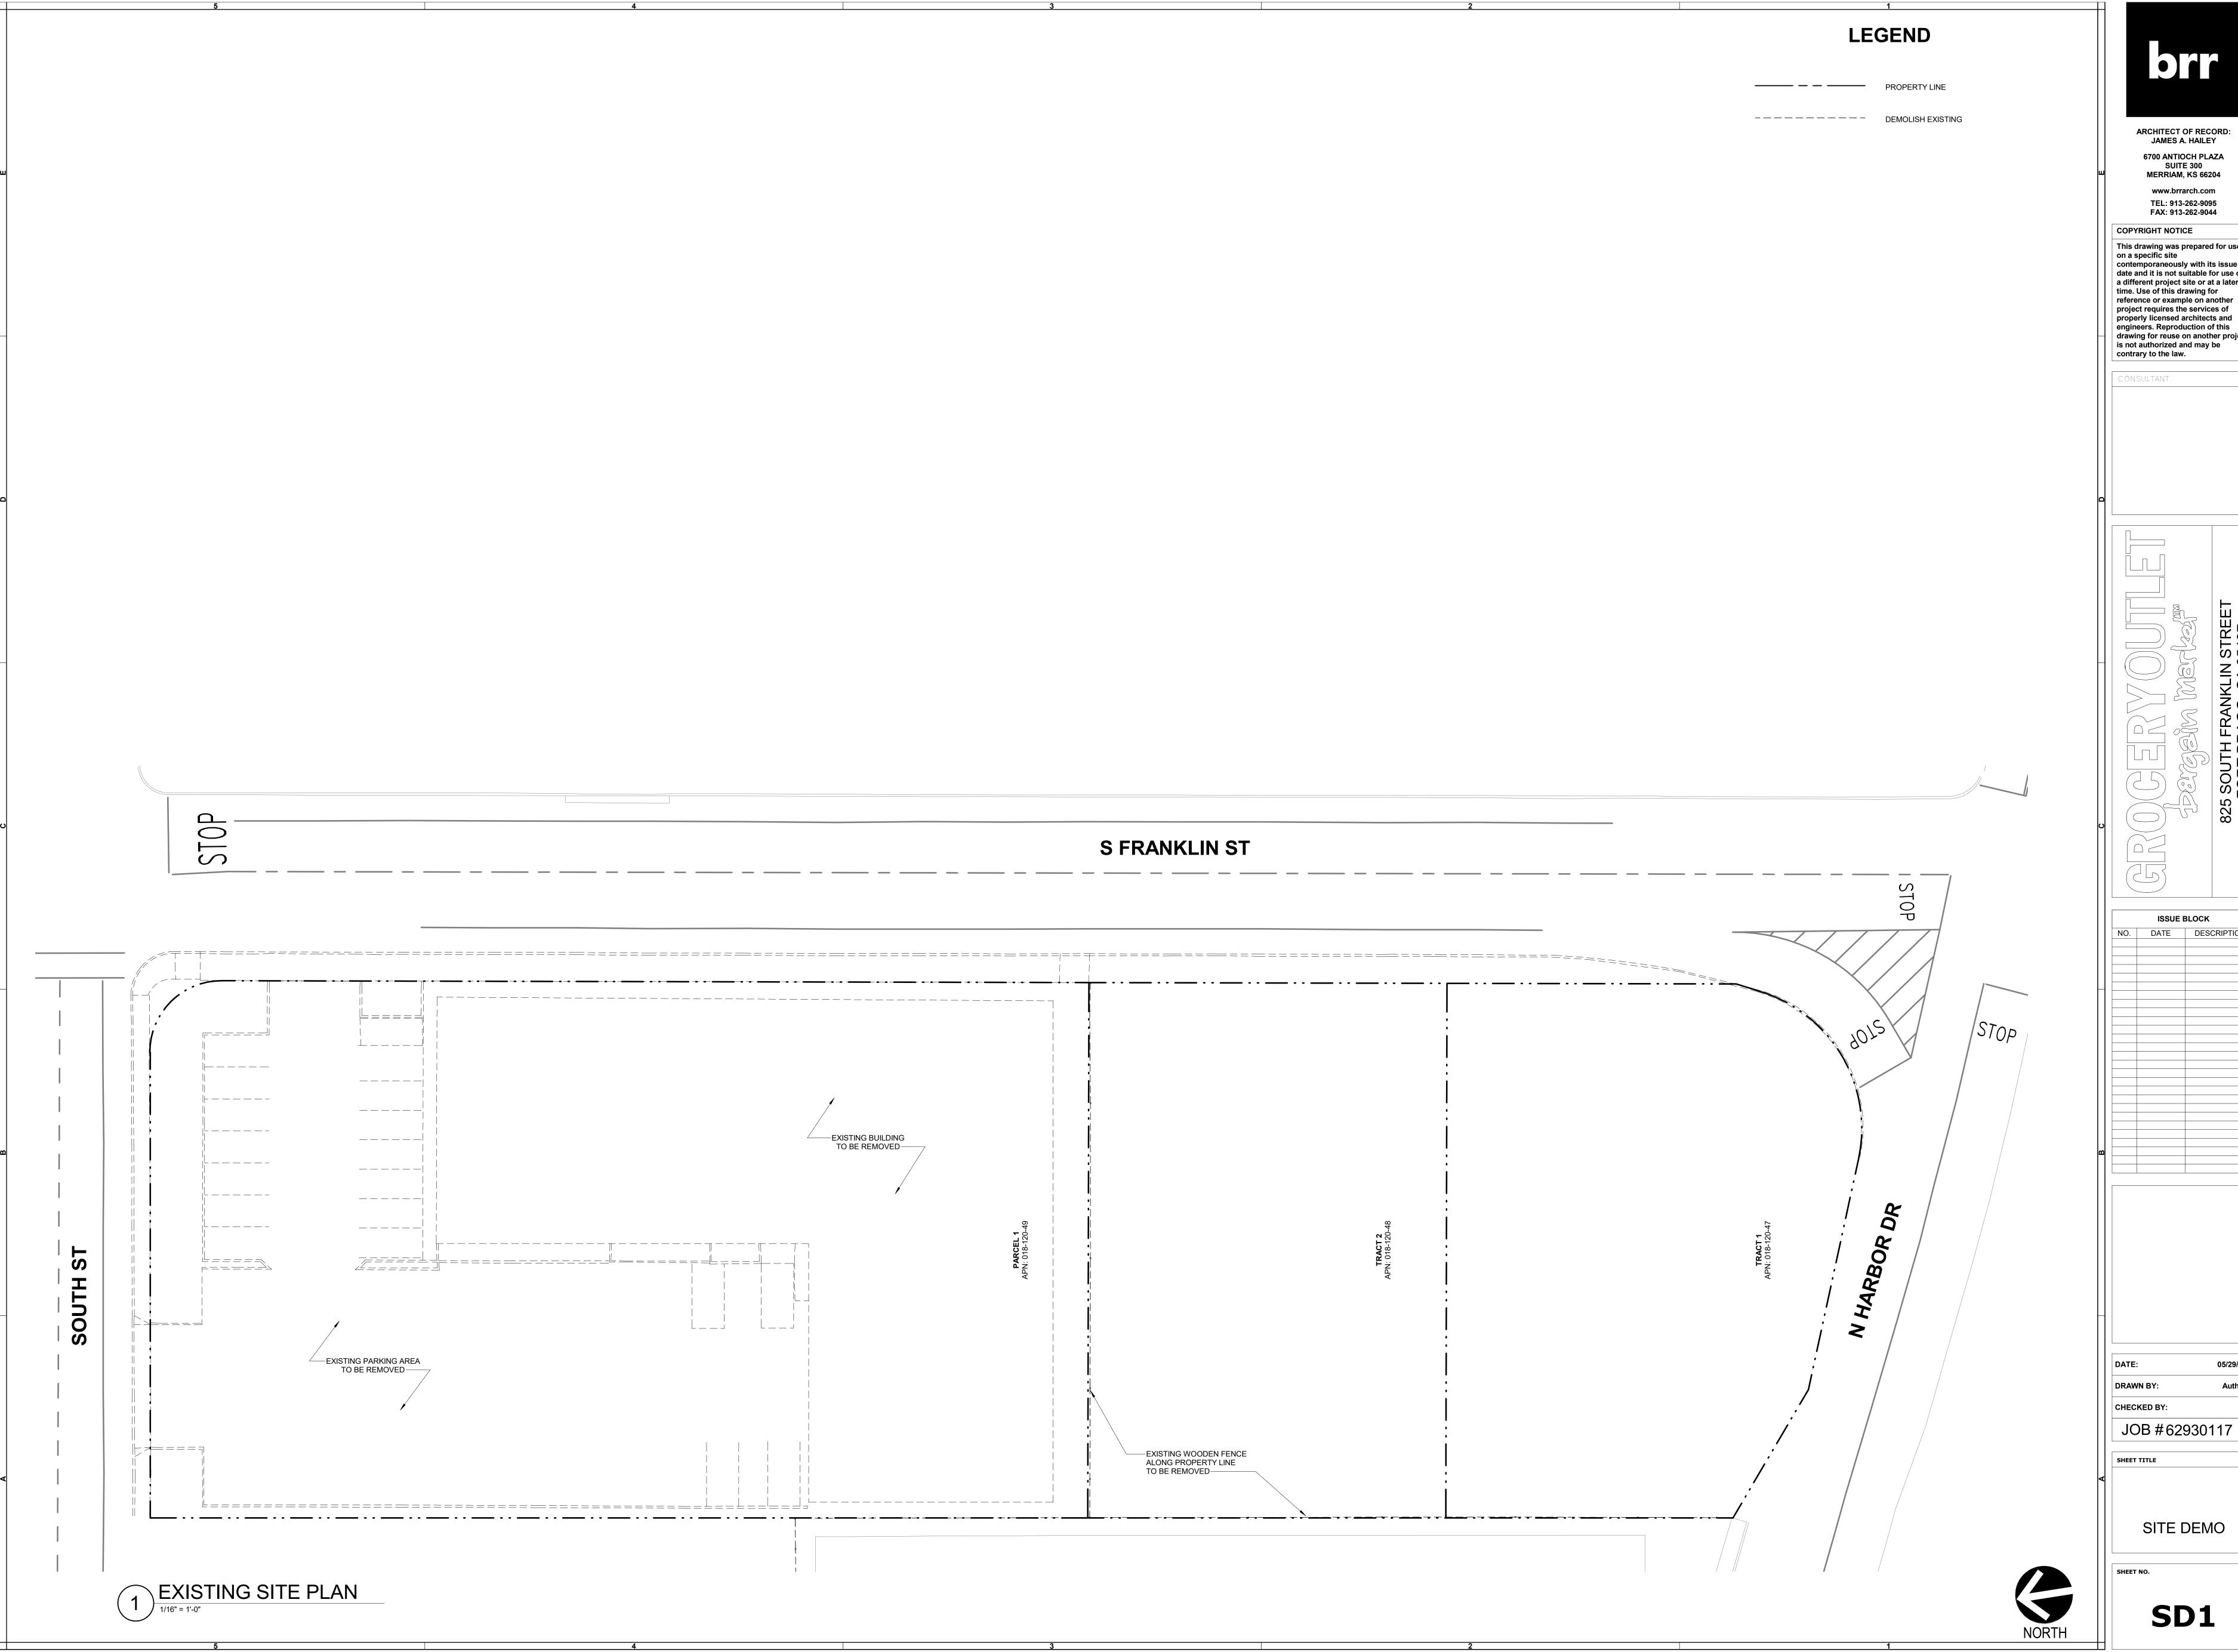

|                   |

#### **CONSTRUCTION TYPE**

| CONSTRUCTION TYPE: | III-B           |
|--------------------|-----------------|
|                    | FULLY SPRINKLED |



ARCHITECT OF RECORD: JAMES A. HAILEY 6700 ANTIOCH PLAZA

FAX: 913-262-9044 COPYRIGHT NOTICE

This drawing was prepared for use on a specific site contemporaneously with its issue date and it is not suitable for use on a different project site or at a later time. Use of this drawing for reference or example on another project requires the services of properly licensed architects and engineers. Reproduction of this drawing for reuse on another project is not authorized and may be

contrary to the law.





**ISSUE BLOCK** NO. DATE DESCRIPTION



CHECKED BY: JOB #62930117

SHEET TITLE

**COVER SHEET** 

G1





This drawing was prepared for use contemporaneously with its issue date and it is not suitable for use on a different project site or at a later drawing for reuse on another project

NO. DATE DESCRIPTION

JOB #62930117