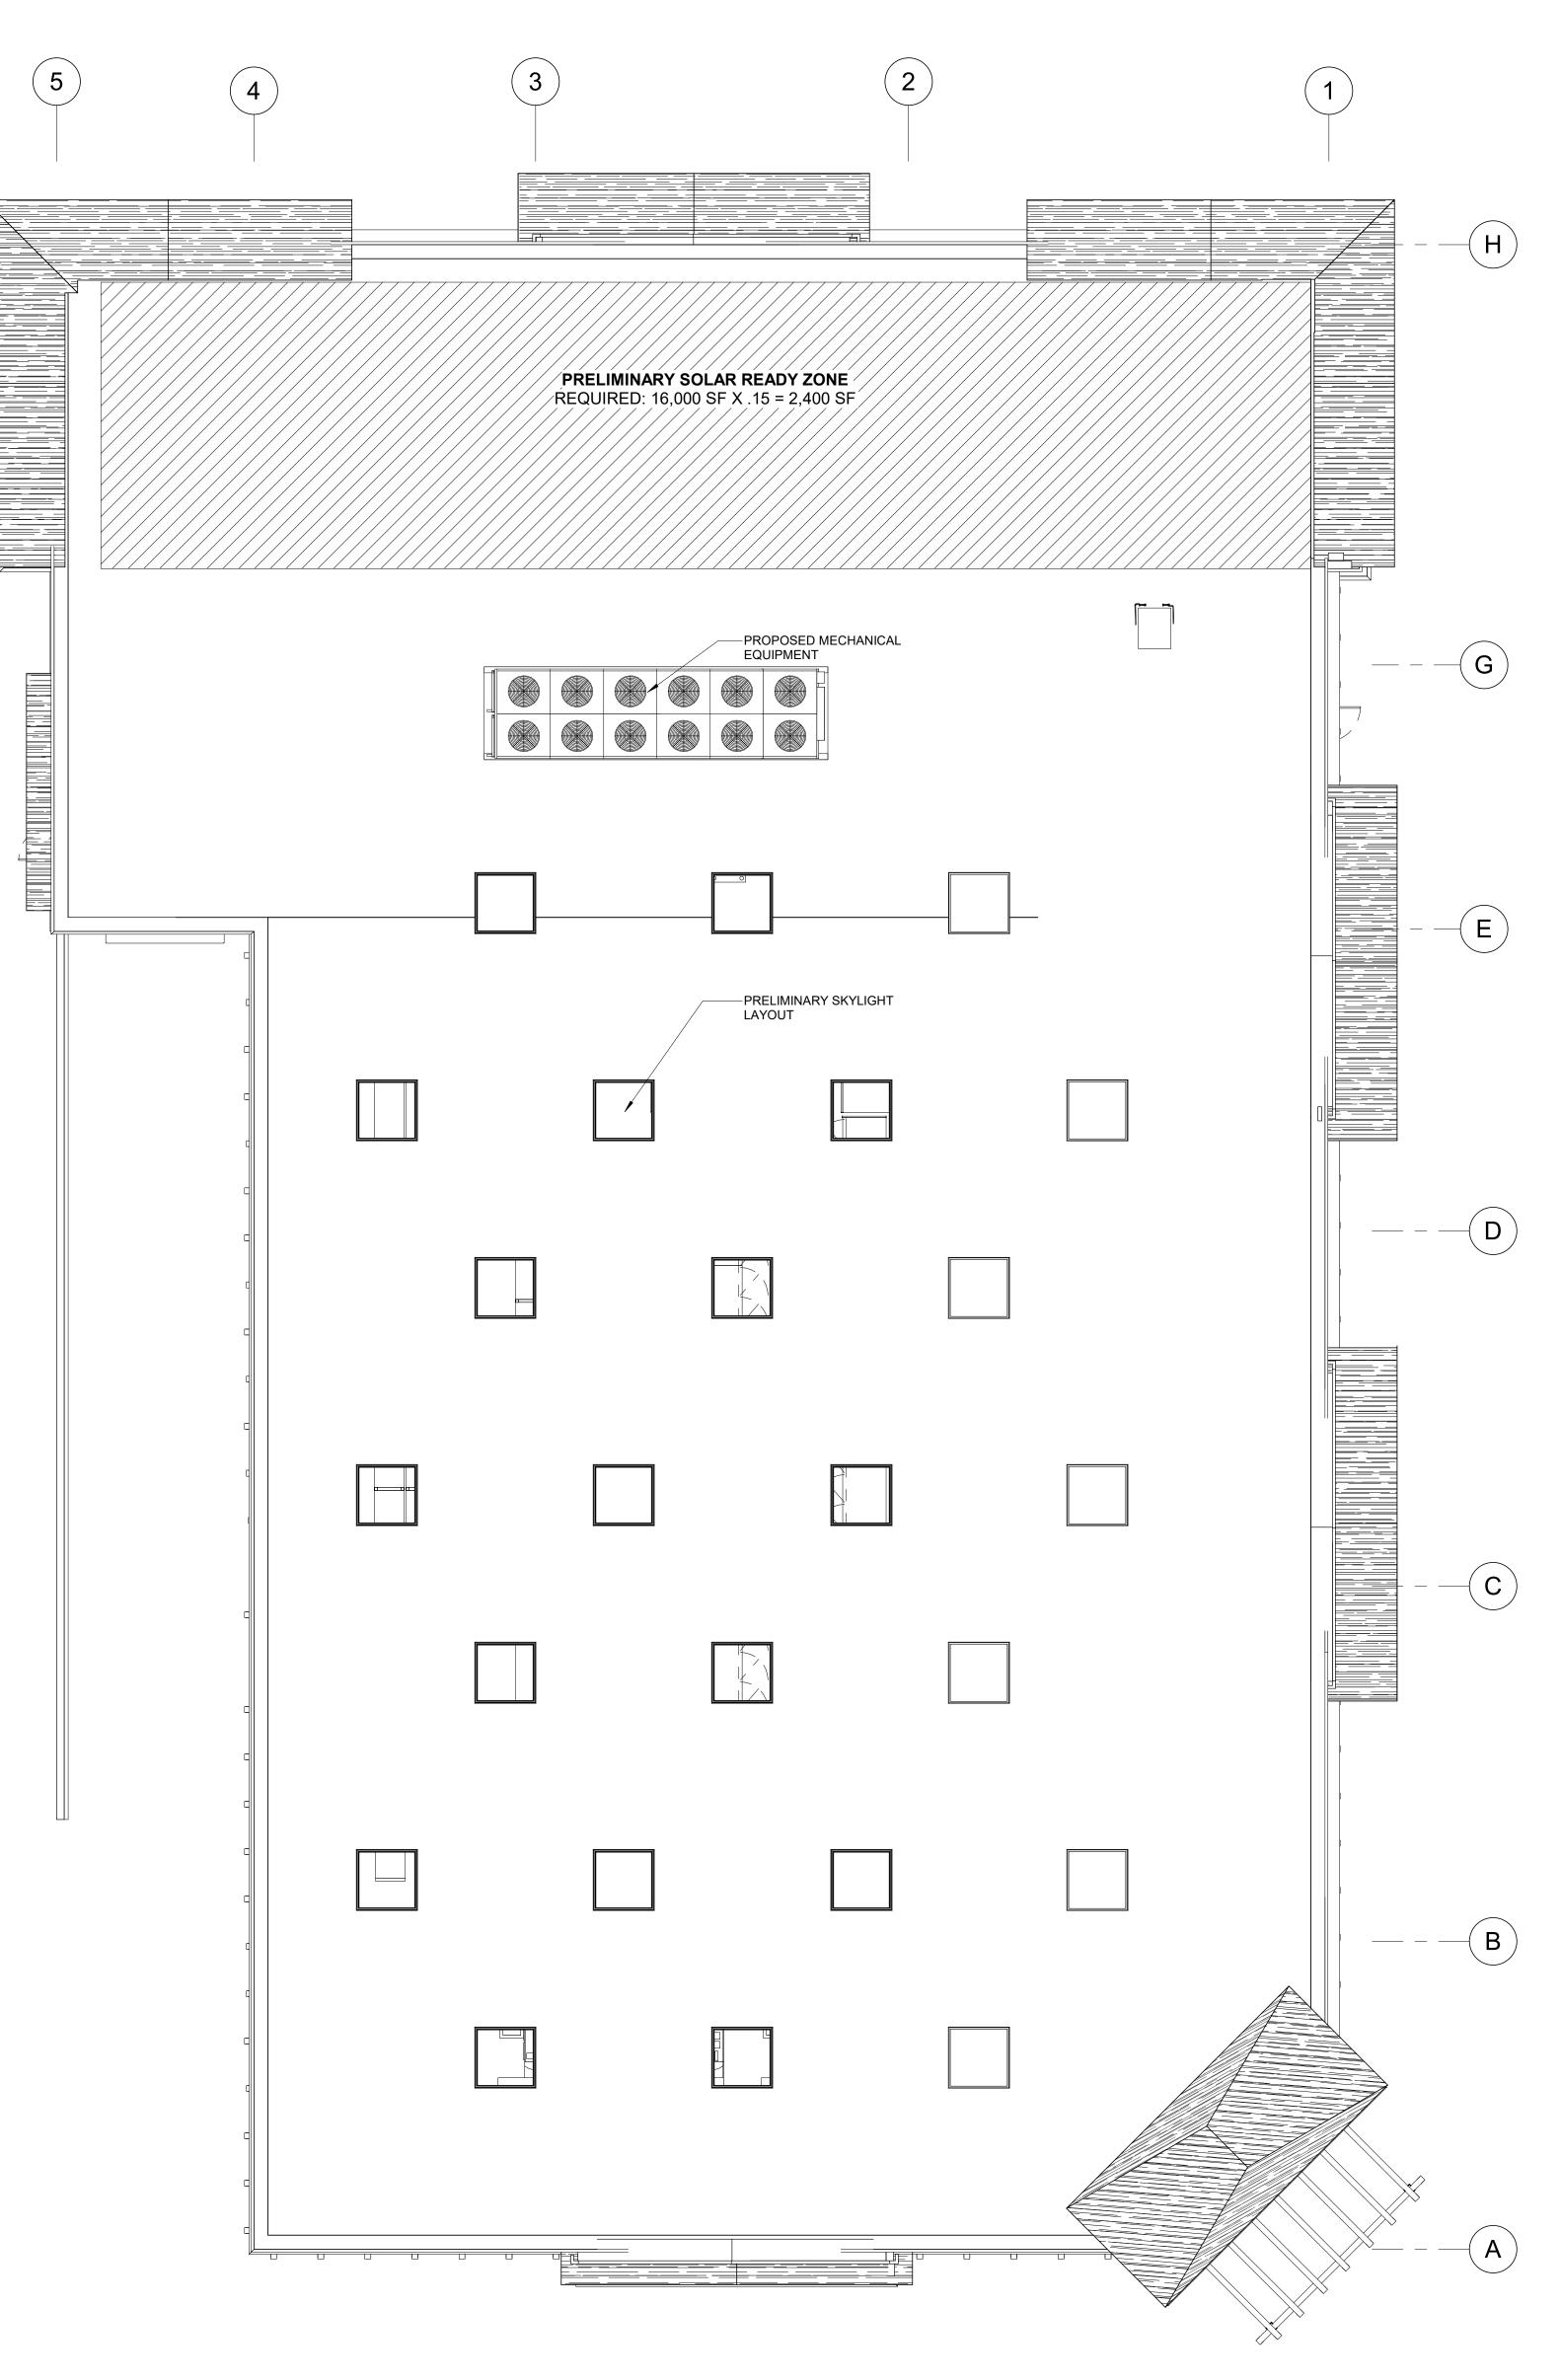

|          |      |
|                      |          |      |
|                      |          |      |
|                      |          |      |
|                      |          |      |
|                      |          |      |
|                      |          |      |
|                      | c        |      |
| -                    |          |      |
| -                    |          |      |
| 2  <br>2             |          |      |
| ן מ<br>ו מ           |          |      |
| 0/3/2021 2.23.20 FIN |          |      |
| -                    |          |      |
| )<br> <br>           |          |      |
| 5                    |          |      |
| ر<br>                | 5        | <br> |
| -                    | <b>`</b> |      |
|                      |          |      |



**ROOF PLAN** 1/8" = 1'-0"





BRR Original printed on recycled paper



## **ELEVATION NOTES**

1. ALL BUILDING HEIGHTS ARE ABOVE INTERIOR FINISH FLOOR NOT ADJACENT GRADES.

|                                                                                                                           |                                                                                                                                                                                                                                                     |                                                                               | D