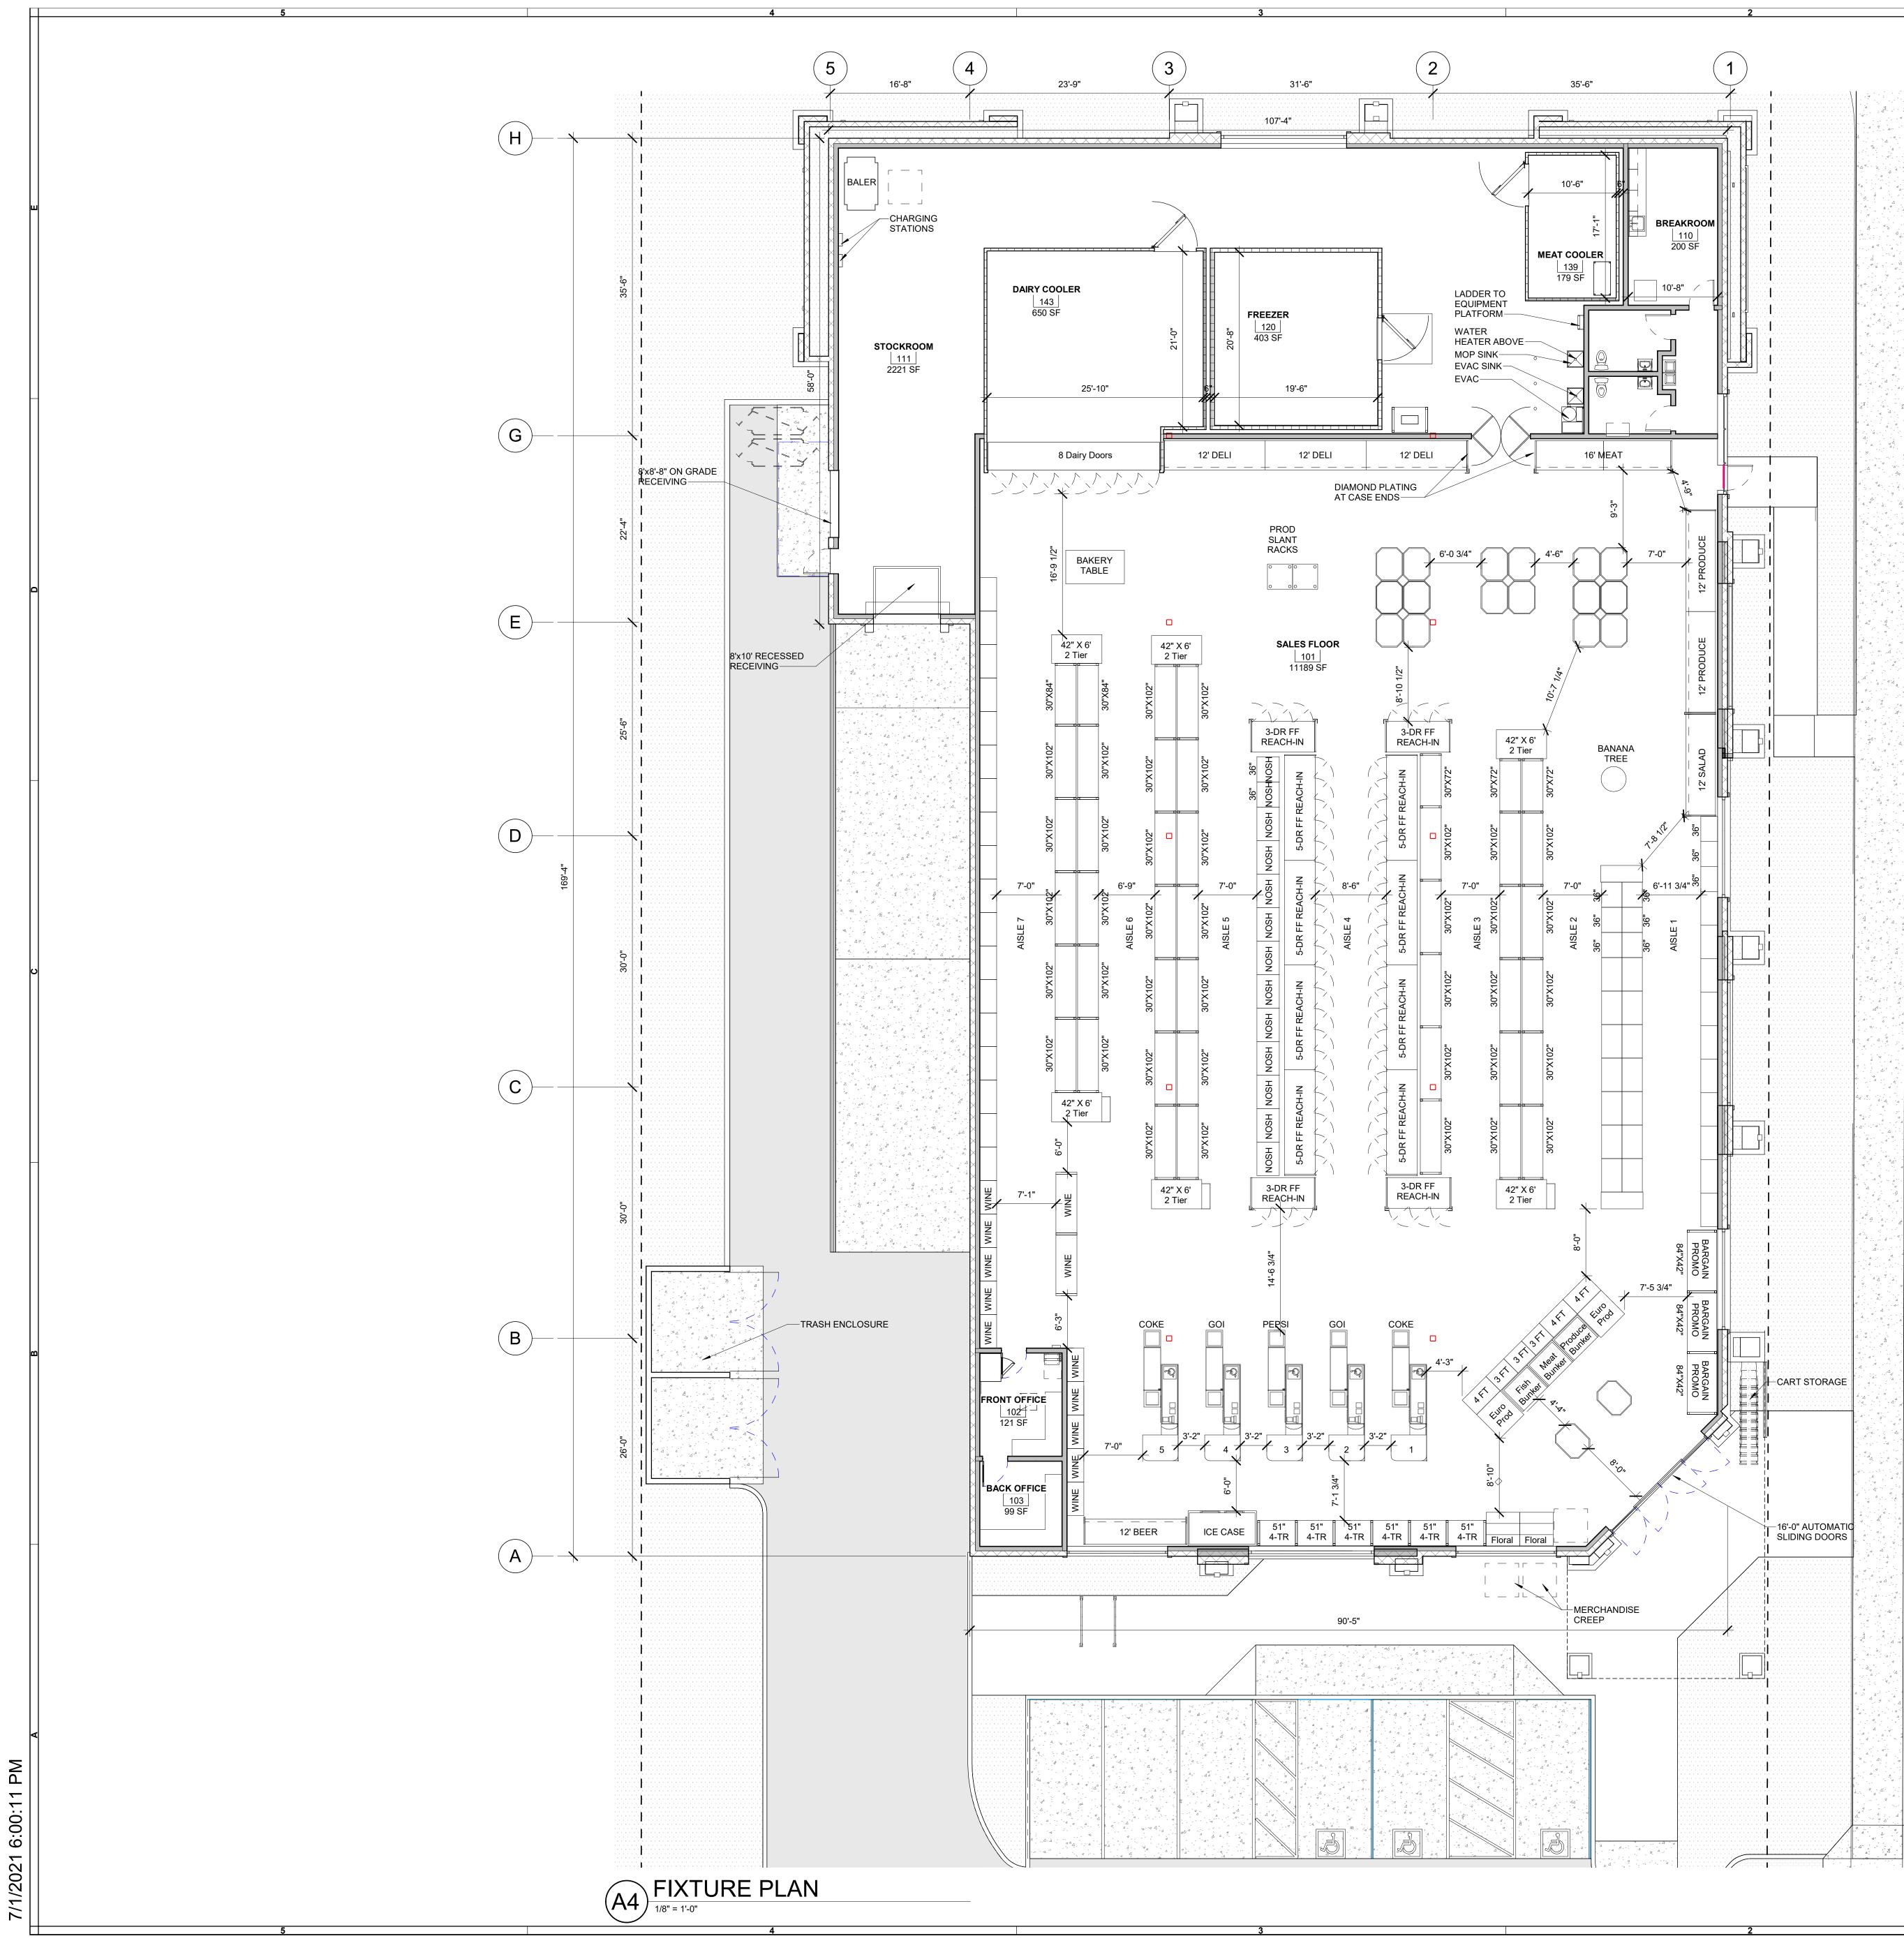

## FORT BRAGG, CA -FIXTURE PLAN - 03/19/20 **VERSION 5** BUILDING AREAS (GROSS): SALES = 11,927 SF B.O.H. = <u>4,168 SF</u> 16,095 SF SHELL =

MERCHANDISING (NET) = 11,189 SF STOCK (NET)= 2,231 SF

## LEGEND DESCRIPTION SYMBOL $\sum$ BRASS BELL (AT CHECKSTAND #1) ECO BAG GRIDS (3 PER PLAN) ABS BROOM HOLDERS (4 PER PLAN AT CLEANER AISLE) APPAREL RACKS (PROMOTIONAL EVENTS) BUMP BUMP OUT SECTIONS (12 @ HBC - PER PLAN) $\Box \triangleleft$ SECURITY CAMERA (SINGLE DIRECTION) $\Delta \wedge \Diamond$ SECURITY CAMERA (360 DEGREE) $\langle \mathcal{N} \rangle$

| GENERAL MERCH       | HBC PERIMETER                                                     |
|---------------------|-------------------------------------------------------------------|
| BASE DECKS 28"      | BASE DECKS 24"                                                    |
| SHELVES 24"         | SHELVES 24"                                                       |
| SAHARA COLOR        | SAHARA COLOR                                                      |
| SEASONAL            | CANDY PERIMETER                                                   |
| BASE DECKS 28"      | BASE DECKS 24"                                                    |
| SHELVES 24"         | SHELVES 24"                                                       |
| SAHARA COLOR        | SAHARA COLOR                                                      |
| INT. SIGNAGE:       | BASE DECKS 24"                                                    |
| USE 4'-0" PACKAGE   | SHELVES 24"                                                       |
| (LIGHTING @ 14'-0") | BLACK COLOR                                                       |
|                     | HOLDING BOXES<br>FREEZER: 403 SF<br>DAIRY: 650 SF<br>MEAT: 179 SF |