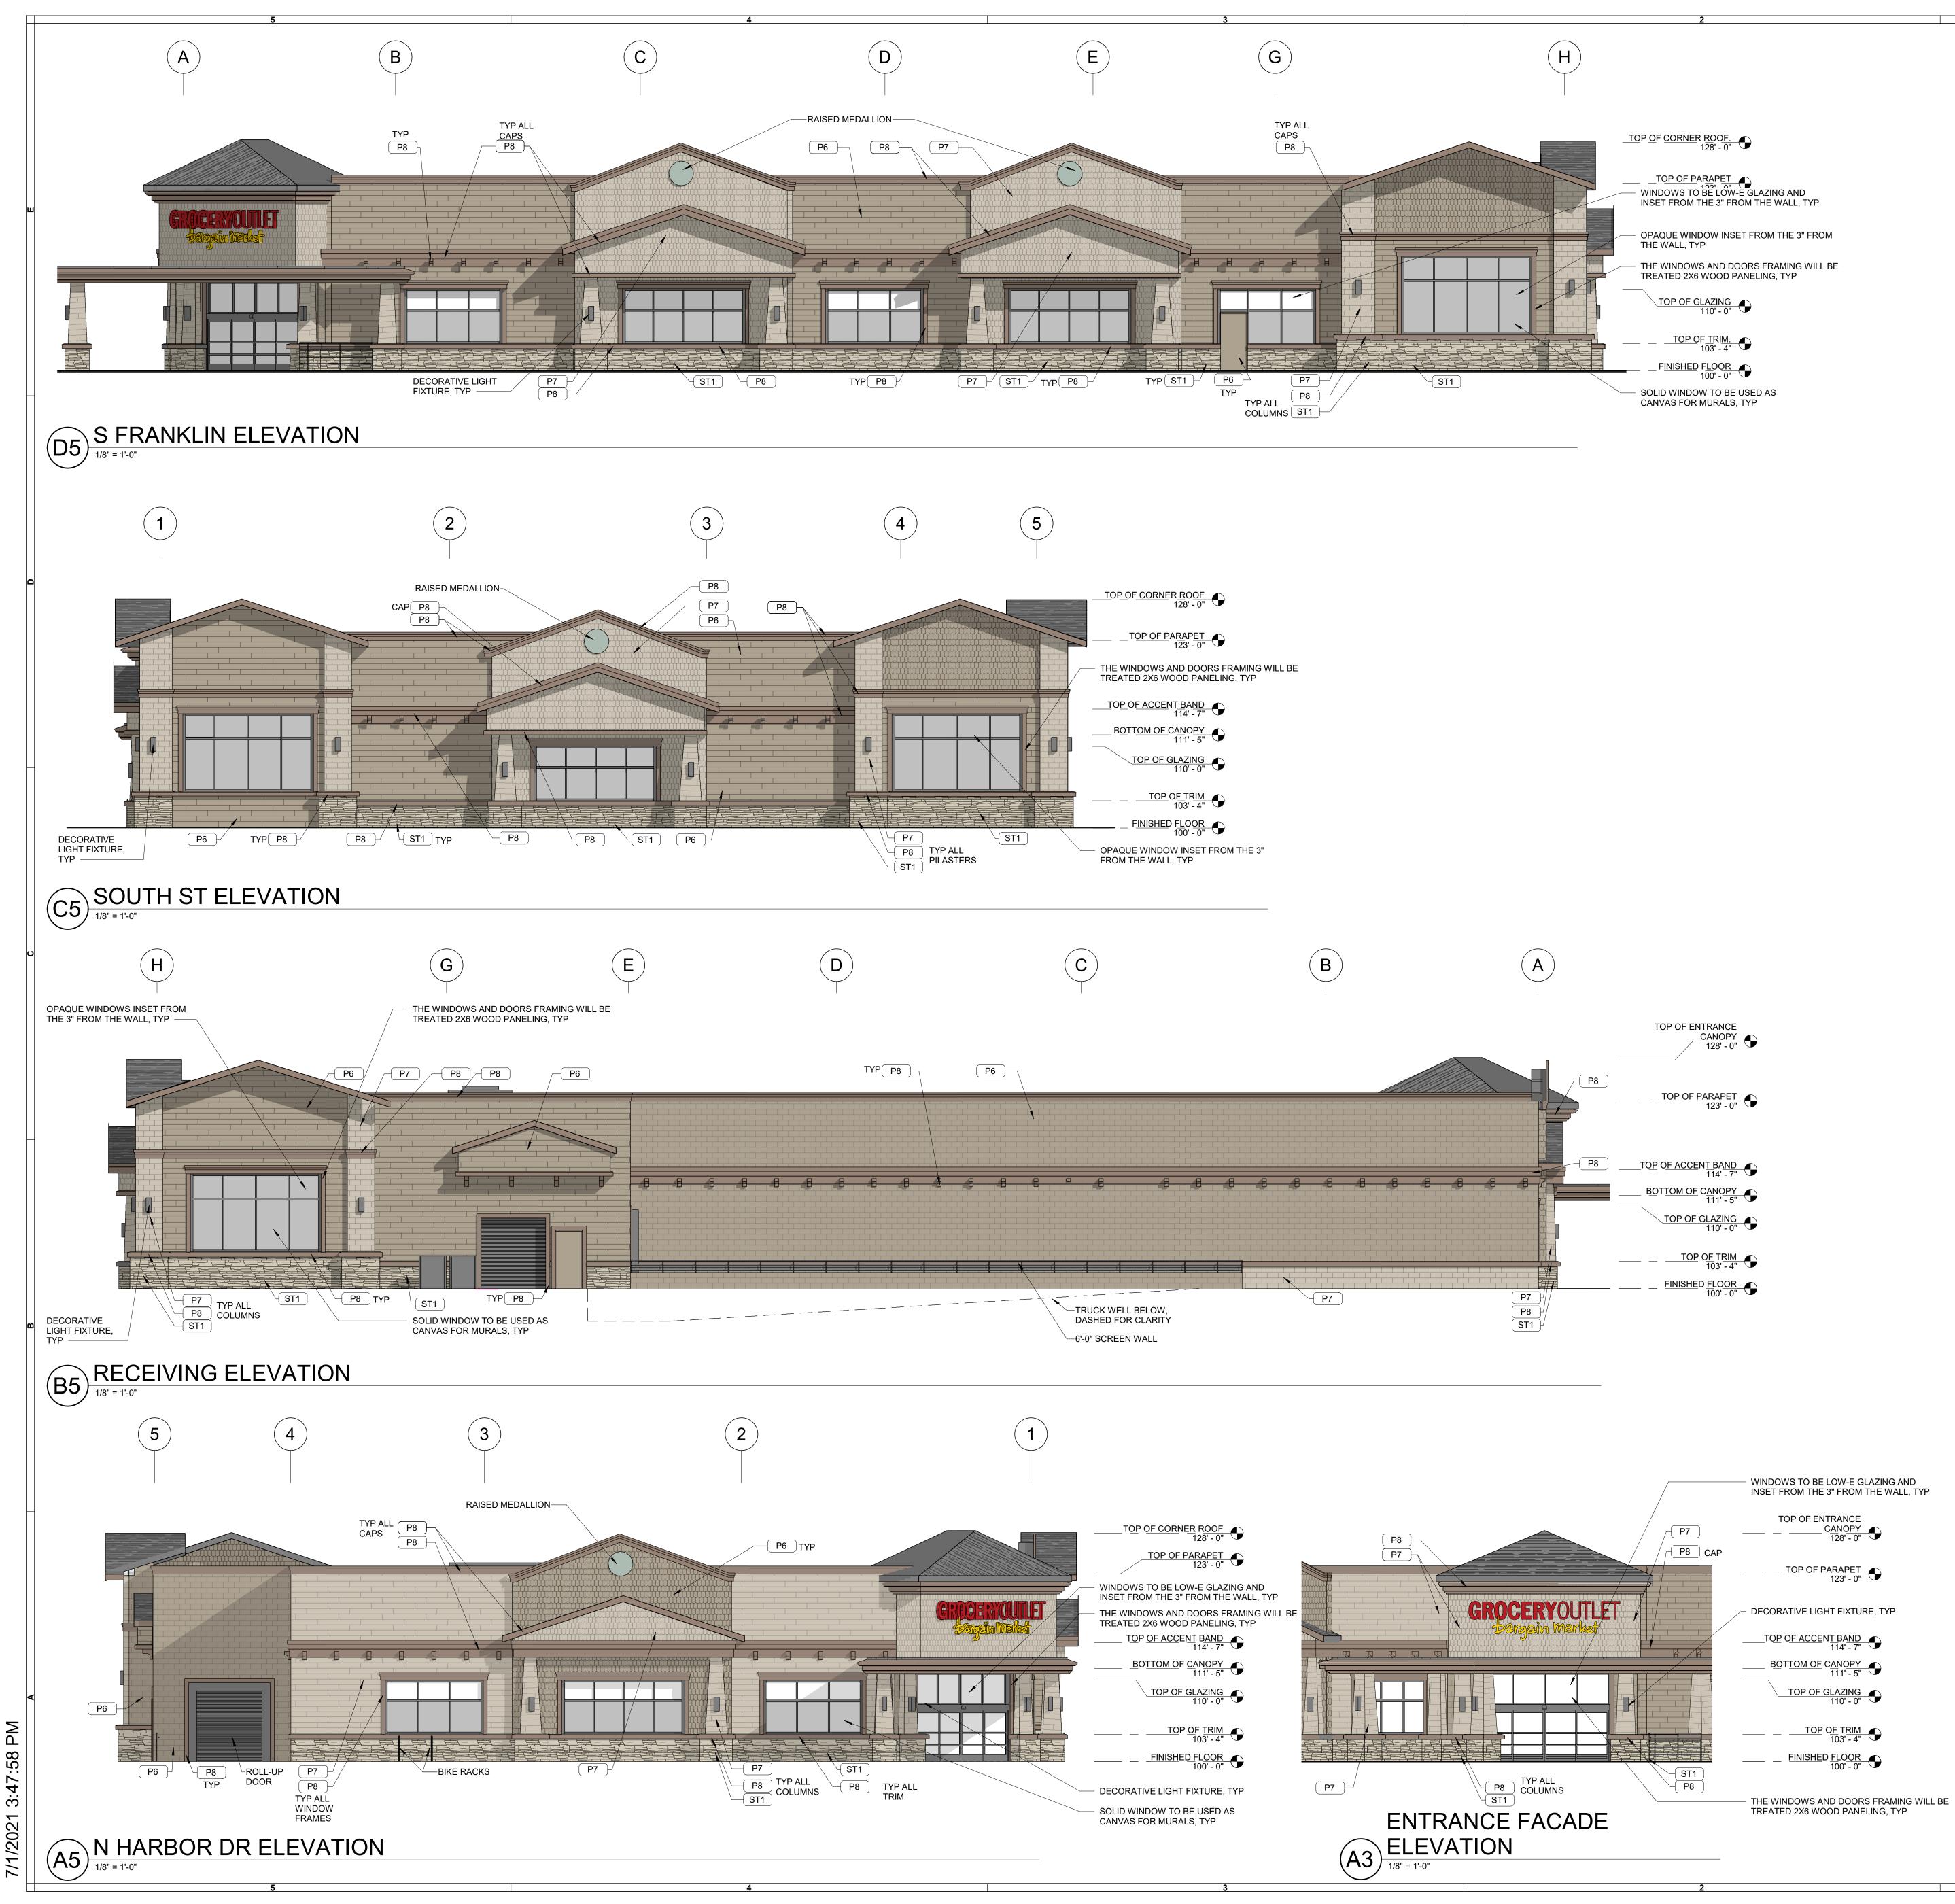

## **ELEVATION NOTES**

1. ALL BUILDING HEIGHTS ARE ABOVE INTERIOR FINISH FLOOR NOT ADJACENT GRADES.

|                                                                                                                           |                                                                                                                                                                                                                                                     |                                                                               | D                                                                                                                                                                                                                                                                                                                                                                                                                                                                                                                                                                                                                                                                                                                                                                                                                              |
|---------------------------------------------------------------------------------------------------------------------------|-----------------------------------------------------------------------------------------------------------------------------------------------------------------------------------------------------------------------------------------------------|-------------------------------------------------------------------------------|--------------------------------------------------------------------------------------------------------------------------------------------------------------------------------------------------------------------------------------------------------------------------------------------------------------------------------------------------------------------------------------------------------------------------------------------------------------------------------------------------------------------------------------------------------------------------------------------------------------------------------------------------------------------------------------------------------------------------------------------------------------------------------------------------------------------------------|
| 120 - 0                                                                                                                   | EXAMPLE IMAGE                                                                                                                                                                                                                                       | GRAPHIC                                                                       | DISCRIPTION                                                                                                                                                                                                                                                                                                                                                                                                                                                                                                                                                                                                                                                                                                                                                                                                                    |
| WINDOWS TO BE LOW-E GLAZING AND<br>INSET FROM THE 3" FROM THE WALL, TYP                                                   |                                                                                                                                                                                                                                                     |                                                                               | SMOOTH FACE CMU                                                                                                                                                                                                                                                                                                                                                                                                                                                                                                                                                                                                                                                                                                                                                                                                                |
| <ul> <li>OPAQUE WINDOW INSET FROM THE 3" FROM<br/>THE WALL, TYP</li> <li>THE WINDOWS AND DOORS FRAMING WILL BE</li> </ul> |                                                                                                                                                                                                                                                     |                                                                               | HARDI BOARD COMP<br>WOOD PANELING                                                                                                                                                                                                                                                                                                                                                                                                                                                                                                                                                                                                                                                                                                                                                                                              |
| TREATED 2X6 WOOD PANELING, TYP                                                                                            |                                                                                                                                                                                                                                                     |                                                                               |                                                                                                                                                                                                                                                                                                                                                                                                                                                                                                                                                                                                                                                                                                                                                                                                                                |
| TOP OF GLAZING<br>110' - 0"                                                                                               |                                                                                                                                                                                                                                                     |                                                                               | HARDI BOARD COMP<br>ROUND "FISH SCALE                                                                                                                                                                                                                                                                                                                                                                                                                                                                                                                                                                                                                                                                                                                                                                                          |
| <u>TOP OF TRIM.</u><br>103' - 4"                                                                                          |                                                                                                                                                                                                                                                     |                                                                               |                                                                                                                                                                                                                                                                                                                                                                                                                                                                                                                                                                                                                                                                                                                                                                                                                                |
|                                                                                                                           |                                                                                                                                                                                                                                                     |                                                                               | WOOD ROOF SHINGI                                                                                                                                                                                                                                                                                                                                                                                                                                                                                                                                                                                                                                                                                                                                                                                                               |
|                                                                                                                           |                                                                                                                                                                                                                                                     |                                                                               |                                                                                                                                                                                                                                                                                                                                                                                                                                                                                                                                                                                                                                                                                                                                                                                                                                |
|                                                                                                                           | INSET FROM THE 3" FROM THE WALL, TYP<br>OPAQUE WINDOW INSET FROM THE 3" FROM<br>THE WALL, TYP<br>THE WINDOWS AND DOORS FRAMING WILL BE<br>TREATED 2X6 WOOD PANELING, TYP<br>TOP OF GLAZING<br>110' - 0"<br>$ \frac{\text{TOP OF TRIM.}}{103' - 4"}$ | EXAMPLE IMAGE $- \frac{10P OF PARAPET}{1000000000000000000000000000000000000$ | Los of buildingExample imageGRAPHIC $128 - 0^{-1}$ ImageGRAPHIC $128 - 0^{-1}$ ImageImage $10P OF PARAPETImageImageWINDOWS TO BE LOW-E GLAZING ANDINSET FROM THE 3° FROMTHE WALL, TYPImageImageOPAQUE WINDOW INSET FROM THE 3° FROMTHE WALL, TYPImageImageTHE WINDOWS AND DOORS FRAMING WILL BETREATED 2X6 WOOD PANELING, TYPImageImageTOP OF GLAZING110'-0'ImageImageImageIOP OF GLAZING100'-0'ImageImageImageIOP OF TRIM100'-0'ImageImageImageImageImageImageImageImageImageImageImageImageImageImageImageImageImageImageImageImageImageImageImageImageImageImageImageImageImageImageImageImageImageImageImageImageImageImageImageImageImageImageImageImageImageImageImageImageImageImageImageImageImageImageImageImageImageImageImageImageImageImageImageImageImageImageImageImageImageImageImageImageImageImageImageImage$ |

| FINISH KEYNOTES          |                                   |  |
|--------------------------|-----------------------------------|--|
| P6                       | INDIAN RIVER, BENJAMIN MOORE #985 |  |
| P7                       | SMOKEY TAUPE, BENJAMIN MOORE #983 |  |
| P8                       | DRIFTWOOD, BENJAMIN MOORE #2107   |  |
| ST1                      | CULTURED STONE                    |  |
|                          |                                   |  |
| WINDOW RATIO CALCUATION: |                                   |  |

TOTAL AREA OF WINDOWS / TOTAL AREA OF WALLS 1,368 SF / 7,562 SF = 18%

## FRONT FACADE WINDOW RATIO CALCUATION:

TOTAL AREA OF WINDOWS / TOTAL AREA OF WALLS 160 SF / 345 SF = 46%

BRR Original printed on recycled paper

BRR Original printed on recycled paper