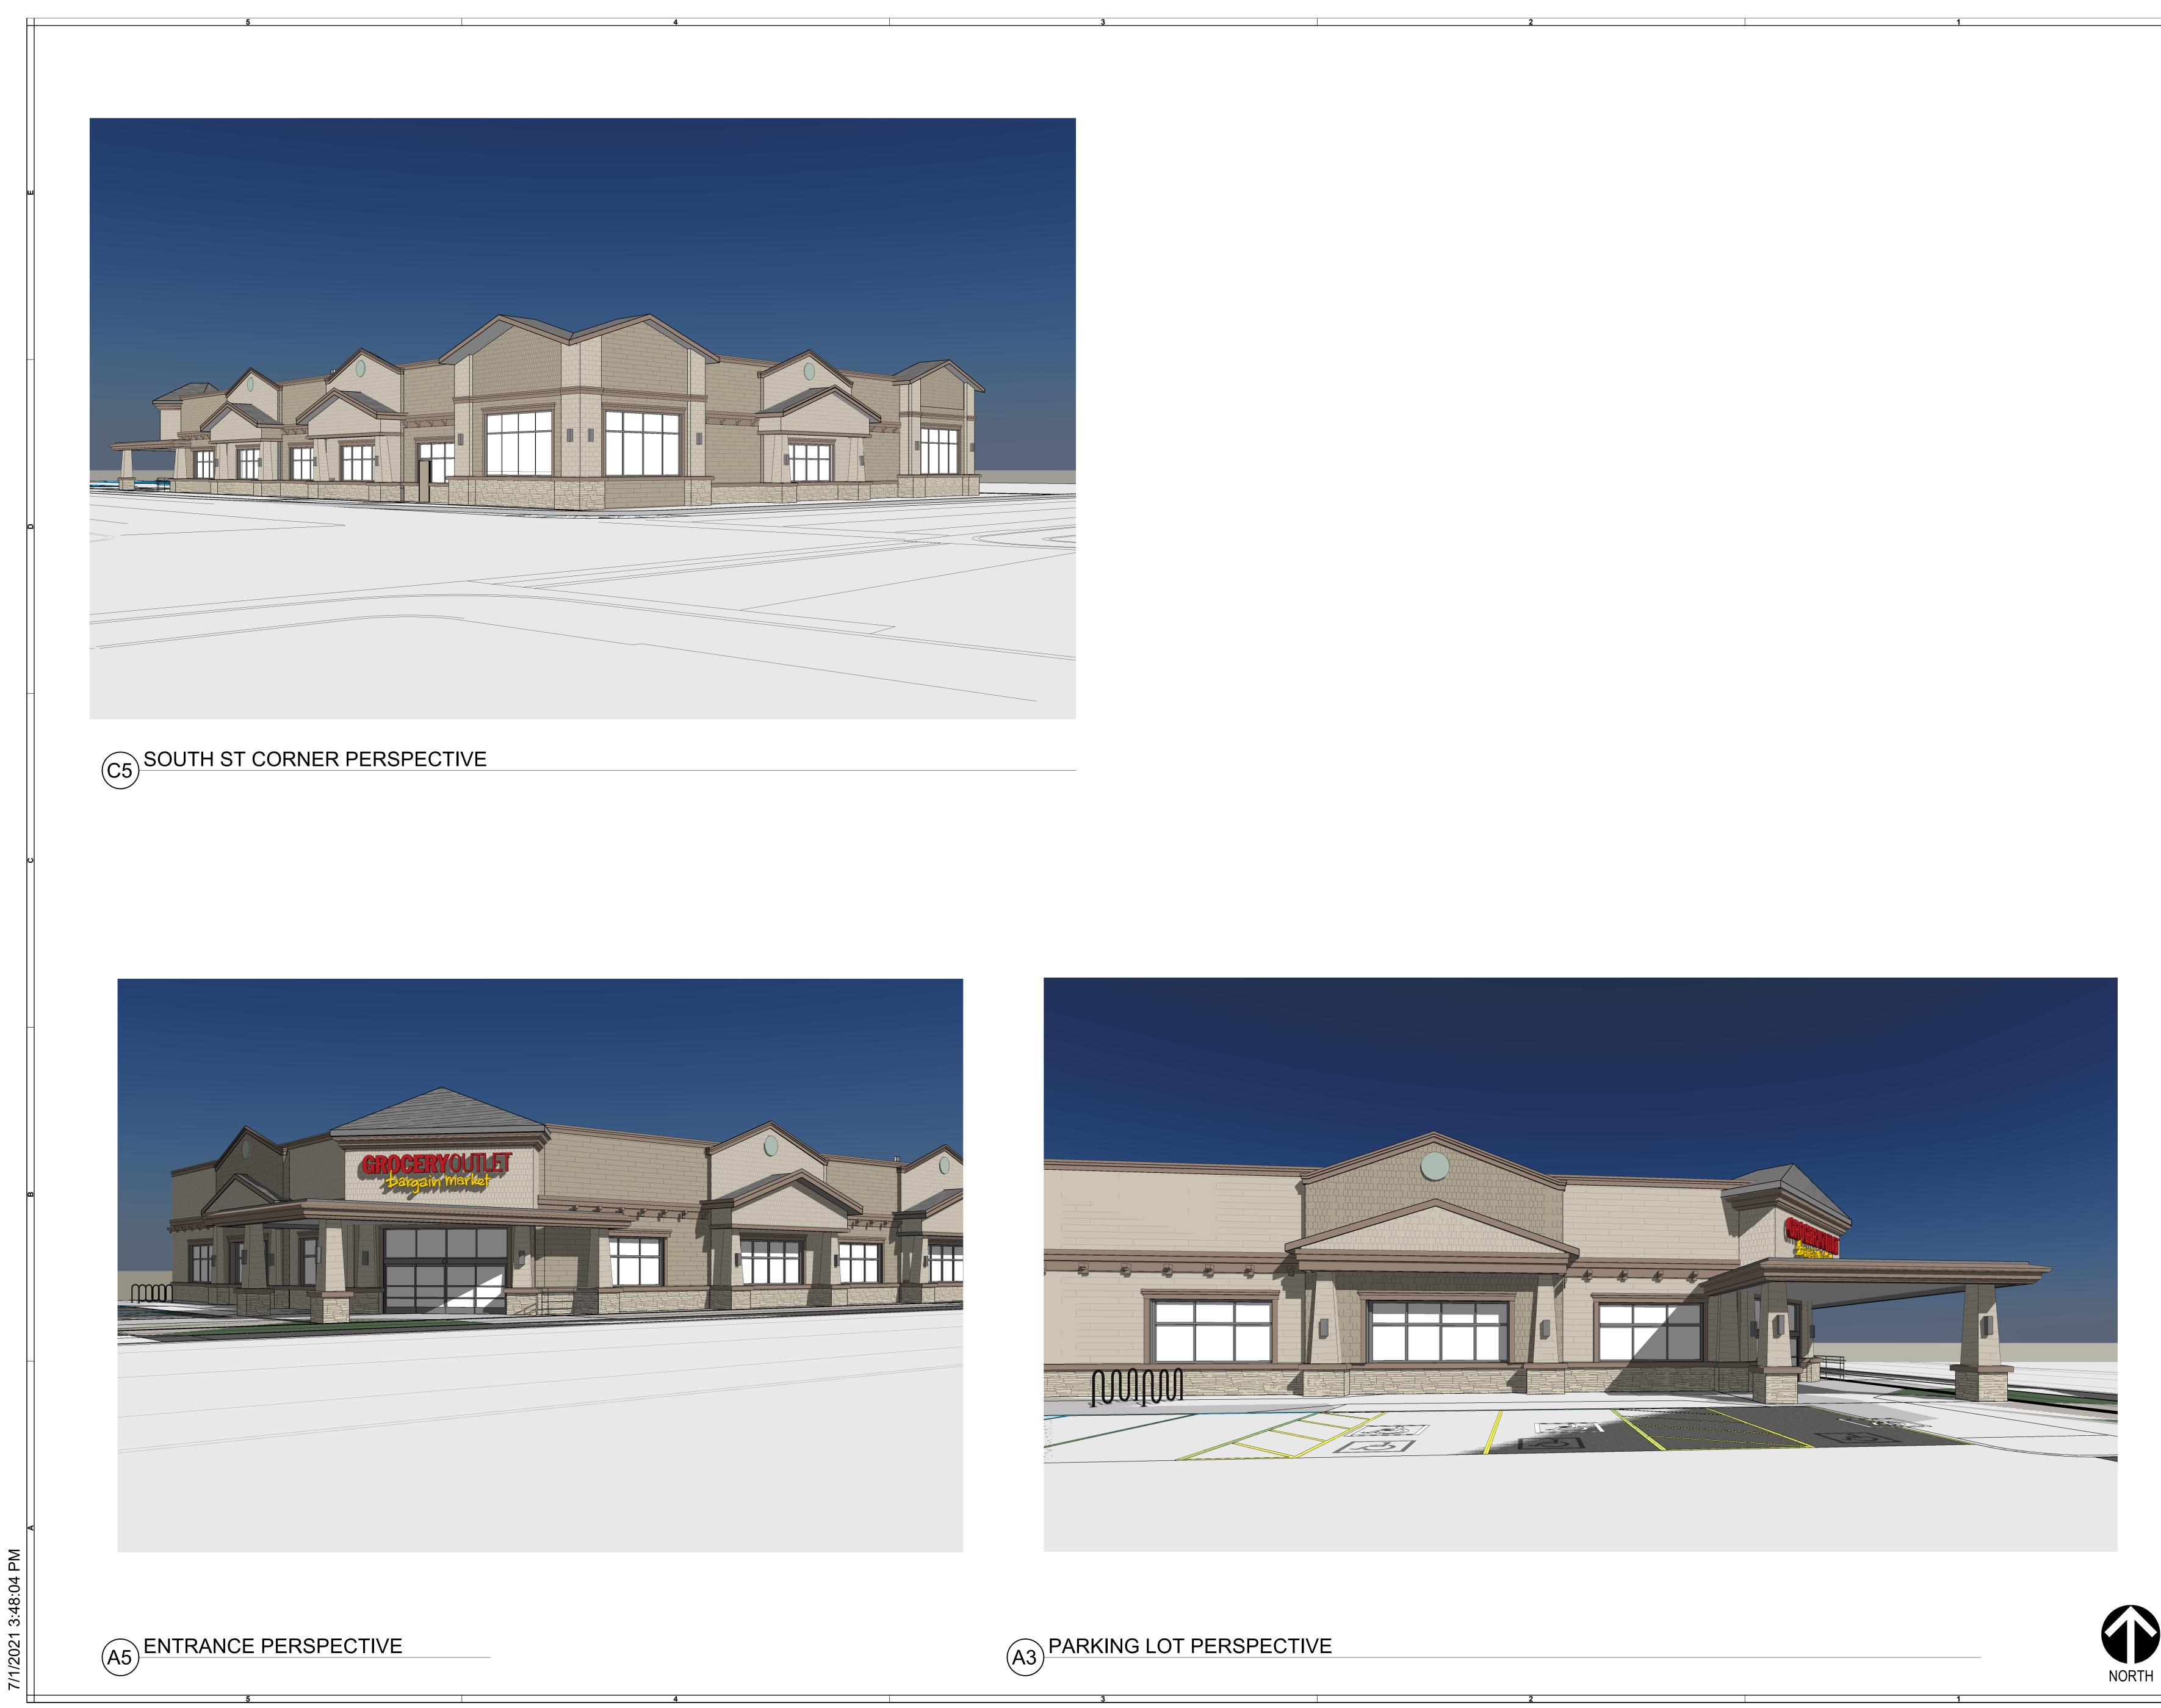

ageImageImageImageImageImage$ |

| FINISH KEYNOTES          |                                   |  |
|--------------------------|-----------------------------------|--|
| P6                       | INDIAN RIVER, BENJAMIN MOORE #985 |  |
| P7                       | SMOKEY TAUPE, BENJAMIN MOORE #983 |  |
| P8                       | DRIFTWOOD, BENJAMIN MOORE #2107   |  |
| ST1                      | CULTURED STONE                    |  |
|                          |                                   |  |
| WINDOW RATIO CALCUATION: |                                   |  |

TOTAL AREA OF WINDOWS / TOTAL AREA OF WALLS 1,368 SF / 7,562 SF = 18%

## FRONT FACADE WINDOW RATIO CALCUATION:

TOTAL AREA OF WINDOWS / TOTAL AREA OF WALLS 160 SF / 345 SF = 46%



BRR Original printed on recycled paper





BRR Original printed on recycled paper