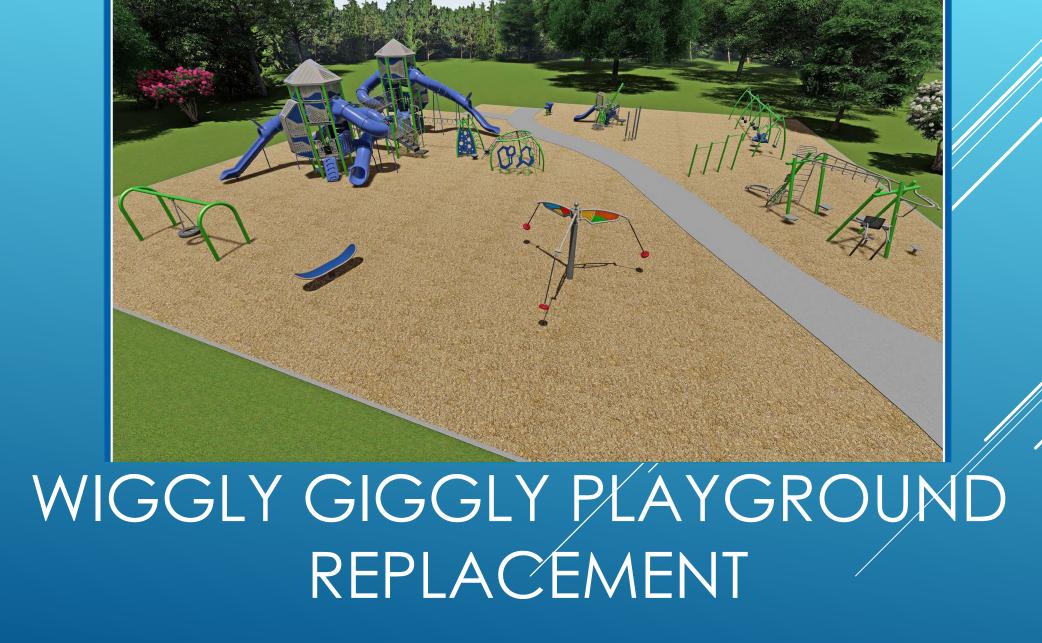

# **Community Feedback**

Fort Bragg Playground - Modern Unit

## New Elements

- Adult Fitness Elements, promoting multi-generational and life-long Play!
  - ▶ 13+
- Inclusive Play Elements to ensure people of all ages and abilities have access to recreation

# SOME THINGS ARE NEW AND SOME THINGS STAY THE SAME

### Same

- Kids like what they know, I've heard from multiple kids who aren't sure how they feel about the upcoming changes!
- Continued use of age/skill based play areas
  - > 2-5 Area
  - ► 5-12 Area