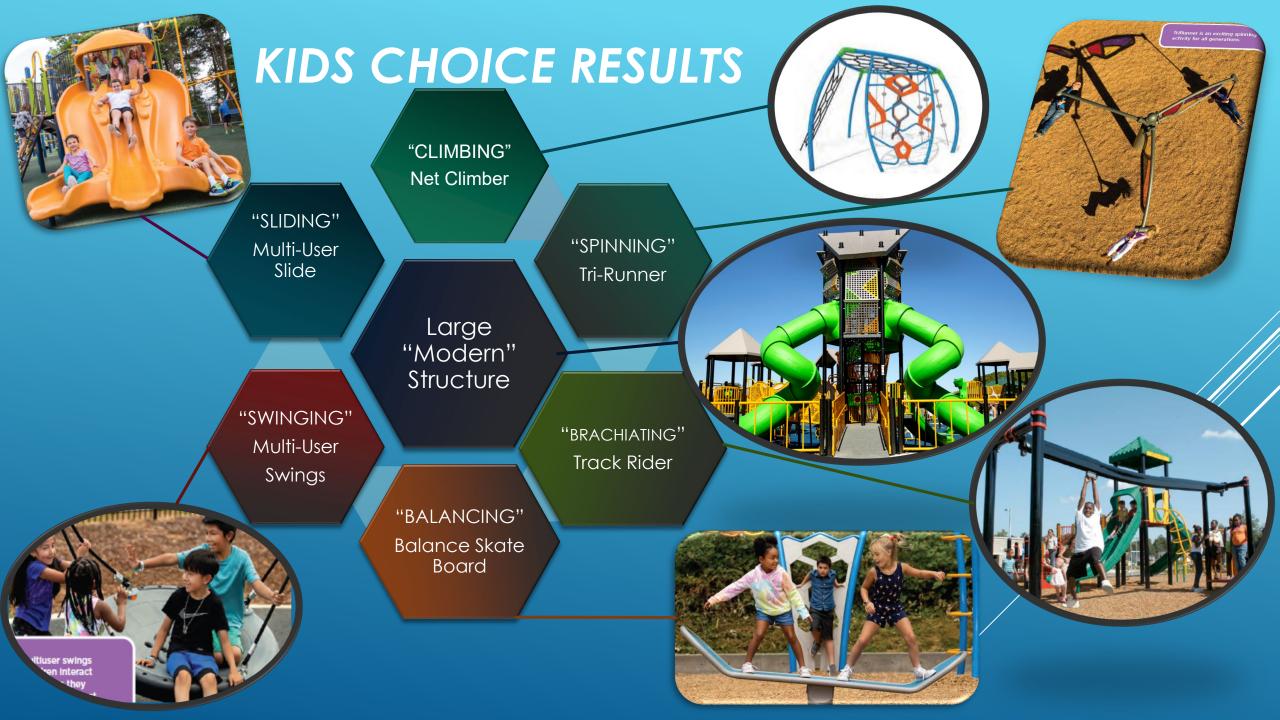

## New Elements

- Adult Fitness Elements, promoting multi-generational and life-long Play!
  - ▶ 13+
- Inclusive Play Elements to ensure people of all ages and abilities have access to recreation

### Same

- Kids like what they know, I've heard from multiple kids who aren't sure how they feel about the upcoming changes!
- Continued use of age/skill based play areas
  - > 2-5 Area
  - ► 5-12 Area

PLAYGROUND CONSIDERATIONS: accessible surfacing • pathways for wheeled-toy play • play panels in which children can develop fine motor skills • opportunities for swinging, sliding, spinning, balancing, upper body activities, climbing, crawling, and rocking along graduated levels of challenge

PLAYGROUND CONSIDERATIONS: activities that allow multiple users to play, engage, and gather together • cozy spots and deck spaces that are large enough for multiple children to congregate • dramatic play areas • integrating adaptive swings with typical belt or tot swings • circular designs with central open areas surrounded by activity