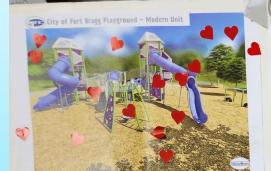

# **Community Feedback**

















Fort Bragg Playground - Modern Unit







## **Equipment Color Selection**

#### Farmers Market Straw Poll

September 21, 2022

|          | GUM DROP    | HONEY<br>SUCKLE | JUNGLE      | SUNRISE | WEST PALM |  |
|----------|-------------|-----------------|-------------|---------|-----------|--|
| PLASTIC  | Blue        | Periwinkle      | Light Green | Purple  | Orange    |  |
| UPRIGHTS | Burgundy    | Spring Green    | Brown       | Orange  | Sky Blue  |  |
| DECKS    | Blue        | Gray            | Brown       | Gray    | Gray      |  |
| HDPE     | Blue        | Blue            | Orange      | Gray    | Blue      |  |
| METAL    | Btterscotch | Champagne       | Sprng Grn   | White   | Sprng Grn |  |
| Votes:   | 11          | 27              | 23          | 14