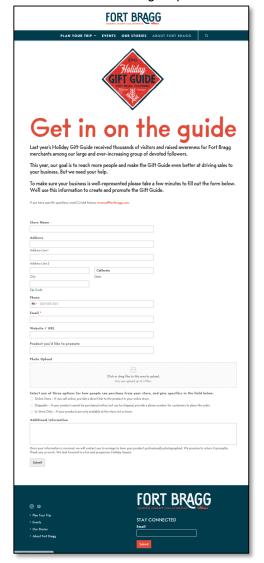

#### Merchant Sign-Up

#### **Objective**

- Increase Merchant Participation
- Increase Purchase Options
- Reach More People
  - eNewsletter
  - Paid Social

#### **Tactics**

- Early Merchant Notice
- Easy Merchant Participation
- Online & In-Person Purchase Options
- Online Promotions To Locals, Followers & Lookalikes
- On The Ground Cards, Posters & Table Tents