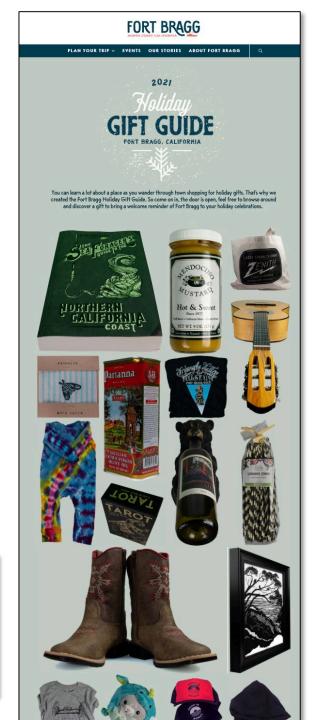

## 2021 Holiday Gift Guide

### **2021 Holiday Gift Guide**

#### E-Newsletter - Sent November 16, 2021

• Total Opens – 1,456

• Clicks: 24.5% – 346

• Forwards: 28 with 18 opens

**Subscribers: 2,506 + 171 since 10/5** 

Nov 16, 2021 - Nov 18, 2021 -

| Page ? |                              |   | Pageviews ? ↓ |                                           | Unique Pageviews |                                          |  |
|--------|------------------------------|---|---------------|-------------------------------------------|------------------|------------------------------------------|--|
|        |                              |   | 9             | <b>2,070</b><br>6 of Total:<br>1% (2,070) | 9                | <b>1,660</b><br>6 of Total:<br>% (1,660) |  |
| 1.     | /2021-gift-guide/            | Ø | 407           | (19.66%)                                  | 234              | (14.10%)                                 |  |
| 2.     | 1                            | æ | 305           | (14.73%)                                  | 231              | (13.92%)                                 |  |
| 3.     | /steve-roundmans-smokehouse/ | æ | 92            | (4.44%)                                   | 81               | (4.88%)                                  |  |
| 4.     | /our-stories/                | æ | 58            | (2.80%)                                   | 50               | (3.01%)                                  |  |
| 5.     | /events/                     | P | 45            | (2.17%)                                   | 33               | (1.99%)                                  |  |
| 6.     | /thank-you/                  | P | 44            | (2.13%)                                   | 30               | (1.81%)                                  |  |
| 7.     | /plan-your-trip/             | P | 39            | (1.88%)                                   | 30               | (1.81%)                                  |  |
| 8.     | /bundle-up-hunker-down/      | P | 37            | (1.79%)                                   | 34               | (2.05%)                                  |  |
| 9.     | /about-fort-bragg/           | P | 31            | (1.50%)                                   | 28               | (1.69%)                                  |  |
| 10.    | /haywire/                    | P | 26            | (1.26%)                                   | 22               | (1.33%)                                  |  |