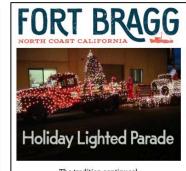

# **Additional Promotions**

The tradition continues! The Fort Bragg Holiday Lighted Parade is December 4th, and we need YOU to enter!

Entry fee is \$25 and all proceeds benefit the Mendocino Coast Children's Fund.

4pm: Staging Begins at West Pine and Stewart Street 5pm: Entrants Judged at Staging Area 6pm: Parade Begins!

Awards include Perpetual Best in Show, Plaques for 1st place in each category and Ribbons for 2nd and 3rd. QUESTIONS? call Steve Wells at 707-813-8331.