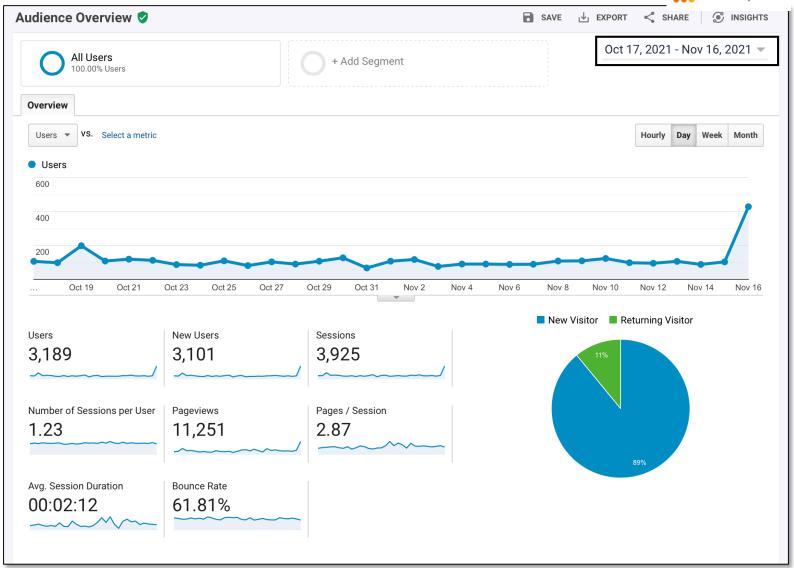

Story: Beautiful Earth
- Journey: Carpool To Tidepool (East Bay)
- About Town: Redwood Ave.

Paid Social: Journey Carpool To Tidepool

October: Fall Visit

Featured Story: Pacific Star Winery

• Experience: Naturalist

About Town: Franklin Ave.

Paid Social: Hold

### **November > December 2021:**

- Objective Holiday Merchant Support
- Strategy Gift Guide & eNSL Sweepstakes

#### November Newsletter: Gift Guide 1

- Over 50 Gifts from over 40 stores
- Forward To A Friend Promotion
- Winter Visit Guide
- Roundman's Story
- Whale Season

#### Paid Social:

- a) Regional Shop Online Subscribe & Win
- b) Local Come shop

### **January > February 2022:**

• Objective – Drive Winter Visitation

#### March 2022:

Restaurant Week



#### **MONTHLY SITE TRAFFIC**







# VisitFortBraggCa.com









#### October eNewsletter - Fall Calls

Sent October 19, 2021

• Open Rate: 34.8% – 1,560

• Clicks: 21.0% – 276

Oct 19, 2021 - Oct 25, 2021 -

| P   | age ②                          |   | Pageviews ? ↓                           | Unique<br>Pageviews ?                          | Avg. Time on Page                             | Entrances ?                         |
|-----|--------------------------------|---|-----------------------------------------|------------------------------------------------|-----------------------------------------------|-------------------------------------|
|     |                                |   | 2,308<br>% of Total:<br>100.00% (2,308) | <b>1,901</b><br>% of Total:<br>100.00% (1,901) | 00:01:06<br>Avg for View:<br>00:01:06 (0.00%) | 903<br>% of Total:<br>