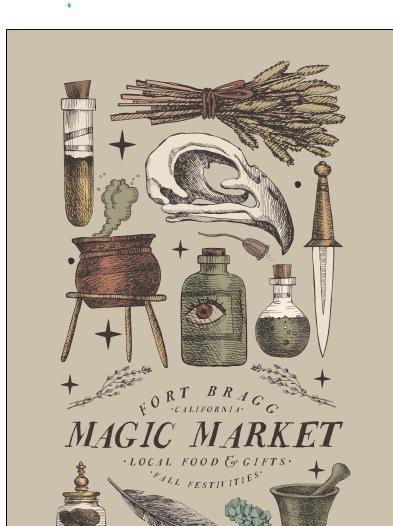

collection of shops, eateries, and drinking

MAGIC MARKET

Saturday, October 30th - 11am to 4pm

Come celebrate fall, Halloween and all things magical in Downtown Fort Bragg. Parts of Laurel and Franklin Street will be closed to traffic and open to local vendor booths and fall