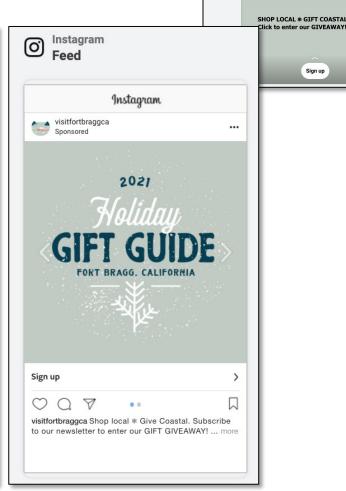

### 2021 Holiday Gift Guide - Paid Social

Campaign 1: VFB Social Followers and look-alike audience **Objectives:** 

Newsletter Sign-Ups – Ad directs to Gift Guide Page (pop-up for sign-up)

Secondary Objective: Shop the Gift Guide

**Budget:** \$350/30 days (started 11/17)

Ad Type: Carousel Ad featuring campaign artwork and Gift Guide

images

#### **Estimated Daily Results:**

- Up to 3.7K reach
- 240 clicks per day

CTA: Subscribe/Sign up

Campaign 2: Fort Bragg Locals (FB + 15mi, Willits, Ukiah) **Objective:** 

- In Person Shopping/ Gift Guide Awareness
- Secondary Objective: Newsletter sign-ups

Budget: \$150/ 11/17 through 12/24

Add Type: Carousel Ad featuring campaign artwork and Gift Guide

images

#### **Estimated Daily Results:**

- Up to 900 reach
- Up to 10 clicks per day

CTA: Shop Now

(i) Instagram Stories

2021

Sign up

**QUESTIONS?** 

**COMMENTS?** 