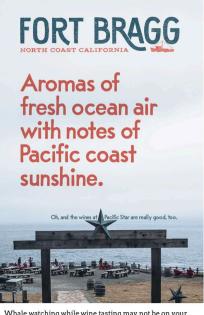

Whale watching while wine tasting may not be on your bucket list. Yet. But that's only because you haven't discovered Pacific Star Winemaker Sally Ottoson is there to delight you with distinctive wines on a breathtaking bluff on the coast just north of Fort Bragg.