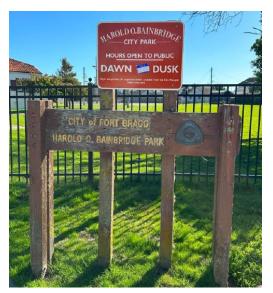

Remove Existing Sign

White Redwood Heart B, HDU Finish

Proposed: S/F Non-Illuminated Sandblasted Sign Digitally Printed Vinyl Logo White Sandblasted Copy Redwood Heart B w/HDU Finish Background & Posts

Note: The colors reflected on your computer screen or printed media are approximations of the actual colors that appear on color charts and catalogs. When ordering a colored product, please make your selections based on how color appears in the appropriate color chart.

Prior to Manufacturing and Installation: Actual Sign Placement To Be Field Verified (Dimensions and Placement Shown is Approximate and for illustration only). Location To Be Approved by Customer.

(Survey / equipment i.e bucket truck maybe required at additional cost) Actual Artwork/Colors/Font to be Supplied or Approved By Customer. (Artwork/ Color/ Font Shown is for illustration/Pricing only). Be Advised! Production of Product Will Not Begin Until This Drawing or Subsequent Drawing will Be Used To Produce Product.

Artwork, Colors & Dimensions Listed on Final Approved Drawing Will Be Used To Produce Product. These Drawings Reflect Exactly What Complete Signs L.L. Plans To Fabricate For This Project. Please Carefully Review ALL Pages and Content as These drawings supercede all prior written or verbal communications. If these drawings accurately represent the project, and you would like us to proceed with the job as illustrated, please signs and date below. If there are changes please note them, and return unsigned. You will receive a new set of drawings for your review and approval.

Date:

City of Fort Bragg Fort Bragg, CA

Customer: City of Fort Bragg Created: 10-18-2024 Revised:

Dwg: Pres I 0 I

Scale: Proportional illustrated by: Nikki

This is an original unpublished drawing created by Complete Signs . It is submitted for your personal use, in connection with a project being planed for you. It is not to be shown to anyone outside your organization, nor is it to be used, reproduced, copied or exhibited in any fashion without written consent of Complete Signs . This proposal remains the exclusive property of Complete Signs until approved and accepted thru purchase by the client named.