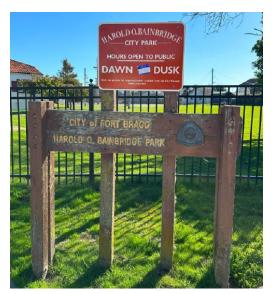

Remove Existing Sign

White Redwood Heart B, HDU Finish

Proposed: S/F Non-Illuminated Sandblasted Sign Digitally Printed Vinyl Logo White Sandblasted Copy Redwood Heart B w/HDU Finish Background & Posts

Note: The colors reflected on your computer screen or printed media are approximations of the actual colors that appear on color charts and catalogs. When ordering a colored product, please make your selections based on how color appears in the appropriate color chart.

Prior to Manufacturing and Installation: Actual Sign Placement To Be Field Verified (Dimensions and Placement Shown is Approximate and for illustration only). Location To Be Approved by Customer.

(Survey / equipment i.e bucket truck maybe required at additional cost) Actual Artwork/Colors/Font to be Supplied or Approved By Customer. (Artwork/ Color/ Font Shown is for illustration/Pricing only). Be Advised! Production of Product Will Not Begin Until This Drawing or Subsequent Drawing will Be Used To Produce Product.

Artwork, Colors & Dimensions Listed on Final Approved Drawing Will Be Used To Produce Product. These Drawings Reflect Exactly What Complete Signs L.L. Plans To Fabricate For This Project. Please Carefully Review ALL Pages and Content as These drawings supercede all prior written or verbal communications. If these drawings accurately represent the project, and you would like us to proceed with the job as illustrated, please signs and date below. If there are changes please note them, and return unsigned. You will receive a new set of drawings for your review and approval.

Date:

City of Fort Bragg Fort Bragg, CA

Customer: City of Fort Bragg Created: 10-18-2024 Revised:

Dwg: Pres I 0 I

Scale: Proportional illustrated by: Nikki

This is an original unpublished drawing created by Complete Signs . It is submitted for your personal use, in connection with a project being planed for you. It is not to be shown to anyone outside your organization, nor is it to be used, reproduced, copied or exhibited in any fashion without written consent of Complete Signs . This proposal remains the exclusive property of Complete Signs until approved and accepted thru purchase by the client named.