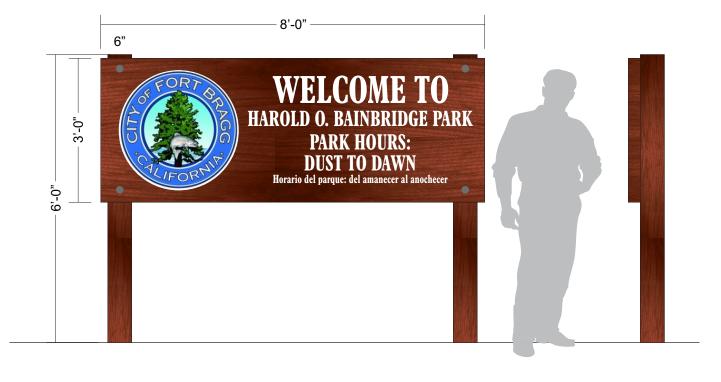

Remove Existing Sign

White Redwood Heart B, HDU Finish

Proposed: S/F Non-Illuminated Sandblasted Sign Digitally Printed Vinyl Logo White Sandblasted Copy Redwood Heart B w/HDU Finish Background & Posts

Note: The colors reflected on your computer screen or printed media are approximations of the actual colors that appear on color charts and catalogs. When ordering a colored product, please make your selections based on how color appears in the appropriate color chart.

Prior to Manufacturing and Installation: Actual Sign Placement To Be Field Verified (Dimensions and Placement Shown is Approximate and for illustration only). Location To Be Approved by Customer.

(Survey / equipment i.e bucket truck maybe required at additional cost) Actual Artwork/Colors/Font to be Supplied or Approved By Customer. (Artwork/ Color/ Font Shown is for illustration/Pricing only). Be Advised! Production of Product Will Not Begin Until This Drawing or Subsequent Drawing will Be Used To Produce Product.

Artwork, Colors & Dimensions Listed on Final Approved Drawing Will Be Used To Produce Product. These Drawings Reflect Exactly What Complete Signs L.L. Plans To Fabricate For This Project. Please Carefully Review ALL Pages and Content as These drawings supercede all prior written or verbal communications. If these drawings accurately represent the project, and you would like us to proceed with the job as illustrated, please signs and date below. If there are changes please note them, and return unsigned. You will receive a new set of drawings for your review and approval.

Date:

City of Fort Bragg Fort Bragg, CA

Created: 10-18-2024 Revised:

Customer: City of Fort Bragg

Dwg: Pres I 02

Scale: Proportional illustrated by: Nikki

This is an original unpublished drawing created by Complete Signs . It is submitted for your personal use, in connection with a project being planed for you. It is not to be shown to anyone outside your organization, nor is it to be used, reproduced, copied or exhibited in any fashion without written consent of Complete Signs . This proposal remains the exclusive property of Complete Signs until approved and accepted thru purchase by the client named.