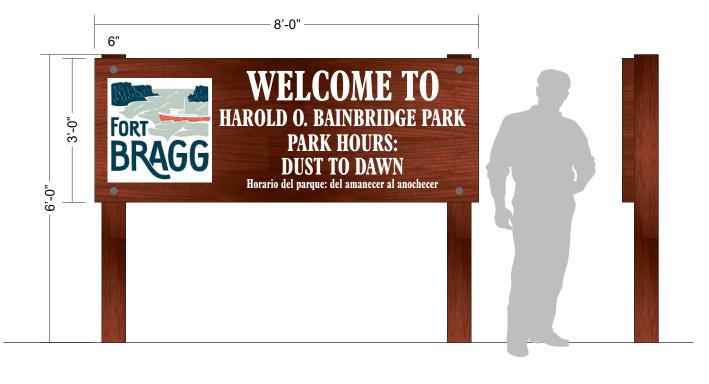

Remove Existing Sign

White Redwood Heart B, HDU Finish

Proposed: S/F Non-Illuminated Sandblasted Sign Digitally Printed Vinyl Logo White Sandblasted Copy Redwood Heart B w/HDU Finish Background & Posts

Note: The colors reflected on your computer screen or printed media are approximations of the actual colors that appear on color charts and catalogs. When ordering a colored product, please make your selections based on how color appears in the appropriate color chart.

Prior to Manufacturing and Installation: Actual Sign Placement To Be Field Verified (Dimensions and Placement Shown is Approximate and for illustration only). Location To Be Approved by Customer.

(Survey / equipment i.e bucket truck maybe required at additional cost) Actual Artwork/Colors/Font to be Supplied or Approved By Customer. (Artwork/ Color/ Font Shown is for illustration/Pricing only). Be Advised! Production of Product Will Not Begin Until This Drawing or Subsequent Drawing will Be Used To Produce Product.

Artwork, Colors & Dimensions Listed on Final Approved Drawing Will Be Used To Produce Product. These Drawings Reflect Exactly What Complete Signs L.L. Plans To Fabricate For This Project. Please Carefully Review ALL Pages and Content as These drawings supercede all prior written or verbal communications. If these drawings accurately represent the project, and you would like us to proceed with the job as illustrated, please signs and date below. If there are changes please note them, and return unsigned. You will receive a new set of drawings for your review and approval.