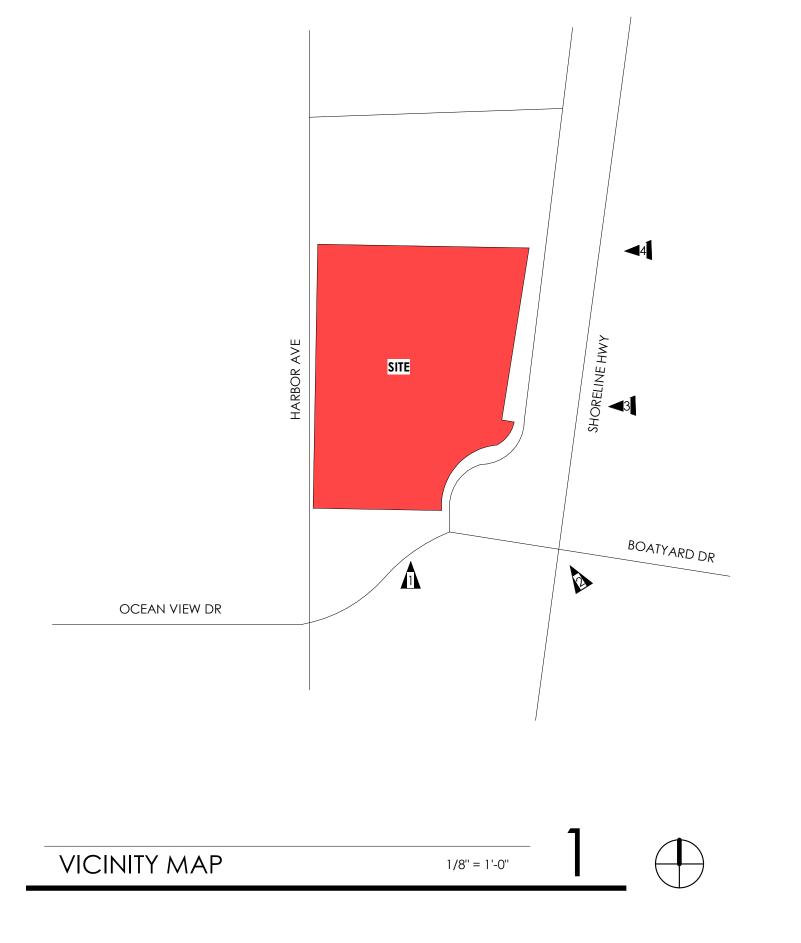

## 1- NORTH VIEW FROM OCEAN VIEW DRIVE

3- WEST VIEW FROM SHORELINE HIGHWAY

No copies, transmission, reproductions or electronic manipulation of any portion of these drawings in whole or in part are to be made without the express written permission of HRGA. All designs indicated in these drawings are property of HRGA. All copyrights reserved © 2016.

## SITE CONTEXT

2- NORTH WEST VIEW FROM SHORELINE HIGHWAY

4- SOUTH WEST VIEW FROM SHORELINE HIGHWAY

## FORT BRAGG APARTMENTS 1151 SOUTH MAIN STREET, FORT BRAGG, CA

C:\Users\mwoltering\Documents\24031\_Fort Bragg Apts\_Central\_2023\_3 story\_mwolteringWF3GZ.rvt

1/23/2025 4:24:26 PM