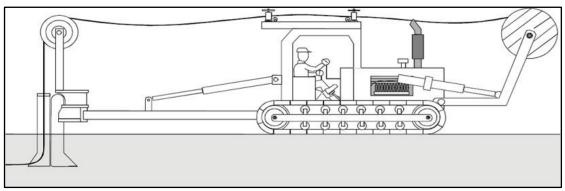

avel Lane and Shoulder)</u>

Trenching in pavement (micro-trenching) is a construction method for installation of broadband conduits under asphalt pavement (Figure 1). Equipment would consist of a specially designed saw blade for cutting into the asphalt connected to a vacuum truck/trailer, which removes spoils and dust. Once trenching is complete, cold planning and paving would be required on an approximately 2-foot-wide area surrounding the trench.



Figure 1. Micro-trenching

## **Plowing**

Plowed conduit installations use a tracked vehicle with a reel carrier in front and a plow blade in back (Figure 2). As the vehicle moves, it simultaneously furrows the soil and

installs the conduit and cable. In some instances, the soil may be pre-ripped by a dozer equipped with a ripper blade.



Figure 2. Plowing

## **Trenching**

Trenched installations use equipment such as a trencher, excavator or backhoe to dig a trench (Figures 3 and 9). Typically, no more than 1,000 feet of trench would be exposed at any time during construction, and trenches would be filled at the end of each day.



Figure 3. Open Trenching

## Jack and Drill

Jack and drill or auger boring would be accomplished with an auger boring machine by jacking a casing pipe through the earth while at the same time removing earth spoil from the casing by means of a rotating auger inside the casing (Figures 4 and 5) (<u>Jack and Drill Video</u>). Jack and drill is considered a trenchless method of construction; however, digging of an entry and exit pit of varying dimensions would be required.



Figure 4. Jack and