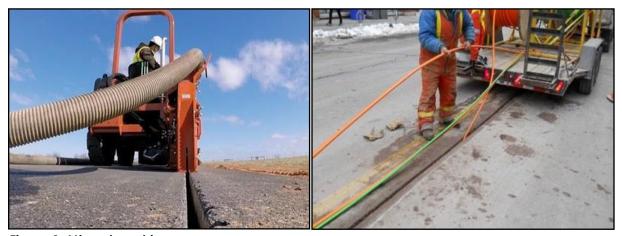

(Detail C).
- d. Trenching approximately 6 to 12 inches wide and minimum depth of 42 inches (Detail D).
- e. Jack and Drill approximately 8 inches diameter and minimum depth of 42 inches (Detail E).
- f. Horizontal Directional Drilling approximately 8 inches in diameter and minimum depth of 42 inches (Detail F).

## <u>Trench in Pavement (Travel Lane and Shoulder)</u>

Trenching in pavement (micro-trenching) is a construction method for installation of broadband conduits under asphalt pavement (Figure 1). Equipment would consist of a specially designed saw blade for cutting into the asphalt connected to a vacuum truck/trailer, which removes spoils and dust. Once trenching is complete, cold planning and paving would be required on an approximately 2-foot-wide area surrounding the trench.



Figure 1. Micro-trenching

## **Plowing**

Plowed conduit installations use a tracked vehicle with a reel carrier in front and a plow blade in back (Figure 2). As the vehicle moves, it simultaneously furrows the soil and

installs the conduit and cable. In some instances, the soil may be pre-ripped by a dozer equipped with a ripper blade.



Figure 2. Plowing

## **Trenching**

Trenched installations use equipment such as a trencher, excavator or backhoe to dig a trench (Figures 3 and 9). Typically, no more than 1,000 feet of trench would be exposed at any time during construction, and trenches would be filled at the end of each day.



Figure 3. Open Trenching

## Jack and Drill

Jack and drill or auger boring would be accomplished with an auger boring machine by jacking a casing pipe t