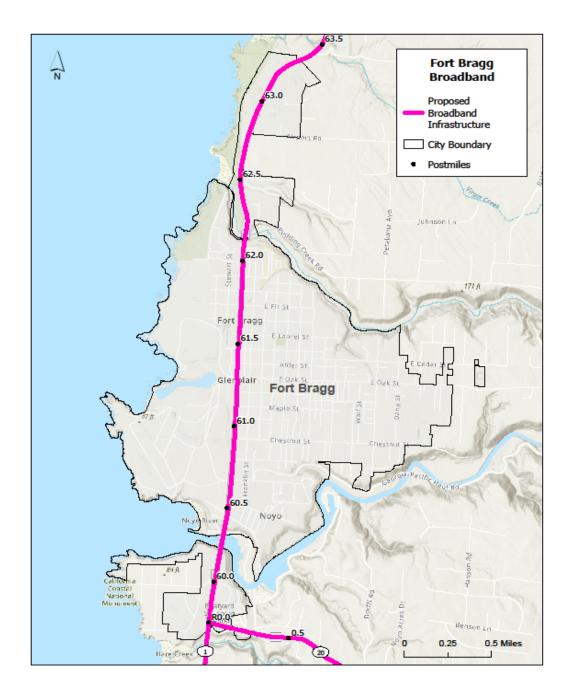

#### 8. CONDUCT OF BUSINESS

**8A.** 23-049 Receive Presentation About Programmatic Permitting for State of California

Middle-Mile Broadband Network in Coastal Zone and Consider Adoption of City Council Resolution in Support of Consolidated Coastal Development

Permit Processed by the California Coastal Commission

Attachments: MMBN Project Description

MMBN Coastal Zone Guidelines

RESO MMBN Consolidated CDP Support Middle-Mile Broadband Overview 2-27-23

**8B.** 23-056 Receive Report and Consider Adoption of City Council Resolution Approving