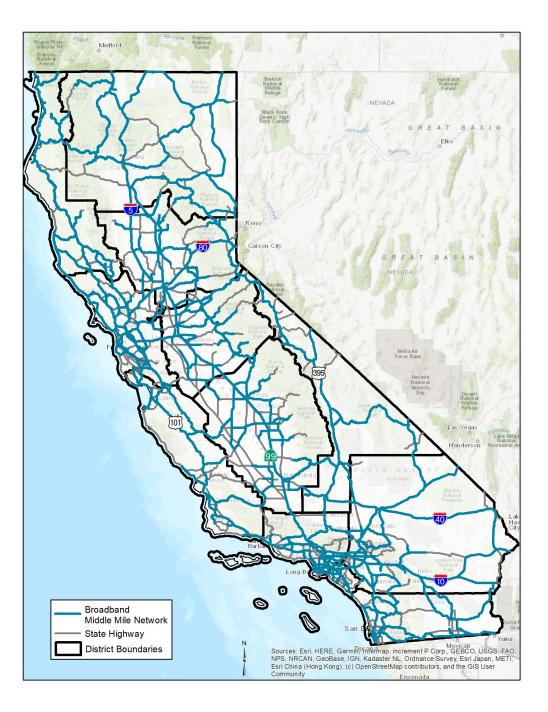

#### 8. CONDUCT OF BUSINESS

**8A.** 23-049 Receive Presentation About Programmatic Permitting for State of California

Middle-Mile Broadband Network in Coastal Zone and Consider Adoption of City Council Resolution in Support of Consolidated Coastal Development

Permit Processed by the California Coastal Commission

Attachments: MMBN Project Description

MMBN Coastal Zone Guidelines

RESO MMBN Consolidated CDP Support Middle-Mile Broadband Overview 2-27-23

**8B.** 23-056 Receive Report and Consider Adoption of City Council Resolution Approving