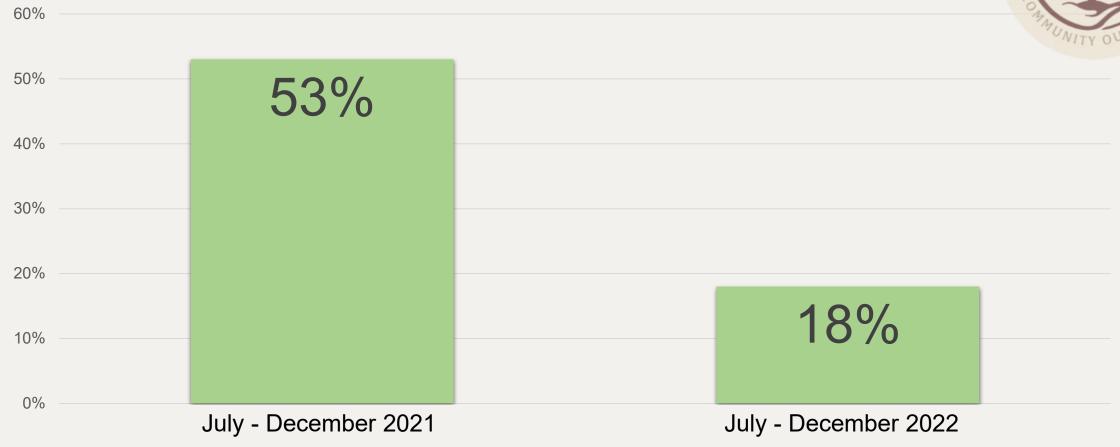

|
| Attach copies of Resolution or other documentation        |            |              |              |       |                  |      |             |             |                |                 |              |                                                                           |



# What is CRU?



- > Began as a crisis unit for the homeless
- Mental health follow-up
- > Connection to services
- Addiction services
- > Life mentors
- Operation of Extreme Weather Shelter
- Co-respond with police officers



# Who is CRU?

Staffed by two full-time

Backgrounds in education and behavioral sciences

They are NOT social workers

Committed to service

Trained in crisis care





# Arrests of Persons Experiencing Homelessness







### % of Total Arrests





% of Arrests

### **Total Arrests**



### **CRU** Activity



- 485 cases
- 140 individuals served
- 10 homeless individuals reconnected with family/friends
- 22 with vehicles provided fuel to get home
- 3 into in-patient rehab with 8 more being assisted
- The Plateau move-in



### Extreme Weather Shelter

November - January



- 37 total nights
- 317 total rooms
- 82 individuals served
- Less than 10 events requiring Police Officer inc. check-in
- Opportunity for connection to services
- 7 individuals from EWS moved to stable housing (9%)