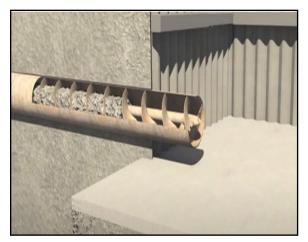

2. Plowing

## **Trenching**

Trenched installations use equipment such as a trencher, excavator or backhoe to dig a trench (Figures 3 and 9). Typically, no more than 1,000 feet of trench would be exposed at any time during construction, and trenches would be filled at the end of each day.



Figure 3. Open Trenching

## Jack and Drill

Jack and drill or auger boring would be accomplished with an auger boring machine by jacking a casing pipe through the earth while at the same time removing earth spoil from the casing by means of a rotating auger inside the casing (Figures 4 and 5) (<u>Jack and Drill Video</u>). Jack and drill is considered a trenchless method of construction; however, digging of an entry and exit pit of varying dimensions would be required.



Figure 4. Jack and Drill





Figure 5. Jack and Drill/Bore

## Horizontal Directional Drilling

Horizonal directional drilling would be used in various locations along project routes to cross areas where surface disturbance or sensitive resources must be avoided (e.g., streams/rivers, cultural resources, crossing railroads, etc.) (Figure 6). For stream/rivers, drilling would only occur if the conduit could not be attached to a structure. Directional drill lengths can range from less than 100 feet to more than 10,000 feet, depending on the type of equipment used.

To complete directional drilling, an approximately 7-foot-wide by 7-foot-long by 5-foot-deep work area would be established on each side of the crossing. One work area would contain an entry pit and drilling equipment, while the other work area would contai