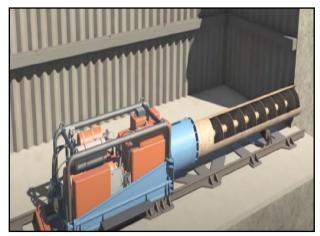

e 2. Plowing

## **Trenching**

Trenched installations use equipment such as a trencher, excavator or backhoe to dig a trench (Figures 3 and 9). Typically, no more than 1,000 feet of trench would be exposed at any time during construction, and trenches would be filled at the end of each day.



Figure 3. Open Trenching

## Jack and Drill

Jack and drill or auger boring would be accomplished with an auger boring machine by jacking a casing pipe through the earth while at the same time removing earth spoil from the casing by means of a rotating auger inside the casing (Figures 4 and 5) (<u>Jack and Drill Video</u>). Jack and drill is considered a trenchless method of construction; however, digging of an entry and exit pit of varying dimensions would be required.



Figure 4. Jack and Drill





Figure 5. Jack and Drill/Bore

## Horizontal Directional Drilling

Horizonal directional drilling would be used in various locations along project routes to cross areas where surface disturbance or sensitive resources must be avoided (e.g., streams/rivers, cultural resources, crossing railroads, etc.) (Figure 6). For stream/rivers, drilling would only occur if the conduit could not be attached to a structure. Directional drill lengths can range from less than 100 feet to more than 10,000 feet, depending on the type of equipment used.

To complete directional drilling, an approximately 7-foot-wide by 7-foot-long by 5-foot-deep work area would be established on each side of the crossing. One work area would contain an entry pit and drilling equipment, while the other work area would cont