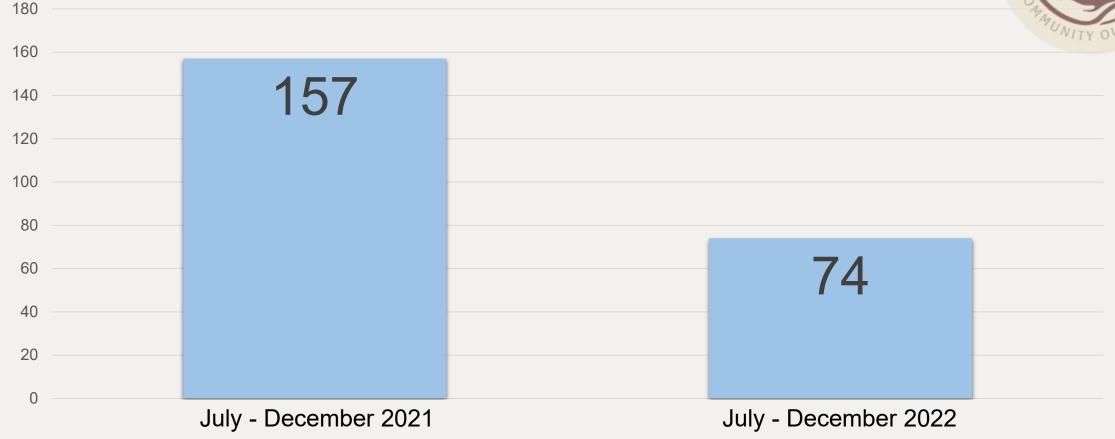

|
| Attach copies of Resolution or other documentation        |            |              |              |       |                  |      |             |             |                |                 |              |                                                                           |



# What is CRU?



- > Began as a crisis unit for the homeless
- Mental health follow-up
- > Connection to services
- Addiction services
- > Life mentors
- Operation of Extreme Weather Shelter
- Co-respond with police officers



# Who is CRU?

Staffed by two full-time

Backgrounds in education and behavioral sciences

They are NOT social workers

Committed to service

Trained in crisis care





# Arrests of Persons Experiencing Homelessness







### % of Total Arrests





% of Arrests

### **Total Arrests**



### **CRU** Activity



- 485 cases
- 140 individuals served
- 10 homeless individuals reconnected with family/friends
- 22 with vehicles provided fuel to get home
- 3 into in-patient rehab with 8 more being assisted
- The Plateau move-in



### Extreme Weather Shelter

November - January



- 37 total nights
- 317 total rooms
- 82 individuals served
- Less than 10 events requiring Police Officer inc. check-in
- Opportunity for connection to services
- 7 individuals from EWS moved to stable housing (9%)