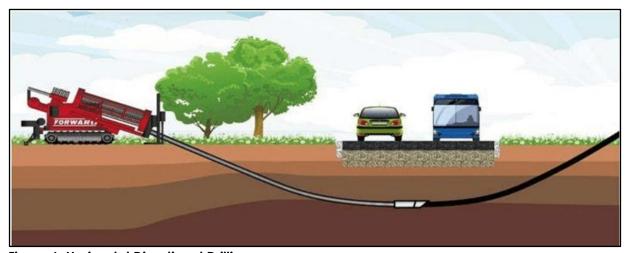

/exit pits are backfilled and compacted, conduit placement would be complete.

During the drilling process, a bentonite slurry with polymer would be pumped through the bore hole to help lubricate the drill bit, prevent the bore tunnel from collapsing, and carry drill cuttings to the surface. Bentonite is a naturally occurring Wyoming clay known for its hydrophilic characteristics. The slurry would be pumped through the bore hole, collected at the surface, passed through machinery to remove the bore cuttings, and then recirculated through the hole. The slurry would be stored in tanks at the drill site when not in use. Any excess slurry remaining after the bore is complete would be removed from the site and either reused by the drilling contractor or disposed of at an appropriate location.



Figure 6. Horizontal Directional Drilling

## 2. Conduit Installation (Existing Structures and Culverts)

Bridges, Concrete Barriers, and Sound Walls

Bridge, concrete barrier, and sound wall mounted conduits would either be installed in existing unused conduit passages (if structure was designed to accommodate conduit), directly attached to the structure, or placed in approximately 8-inch diameter steel conduit attached to the structure. Bolts, clips, hangers, and/or anchors may be used to attach the conduit (see MMBND-12 to MMBND-16). When installing conduit on a bridge, an approximately 30-inch-wide by 48-inch-long by 36-inch-deep pit would be excavated at either end of the bridge to allow for pull vault installation (see vault installation below).

All conduit installations on struct