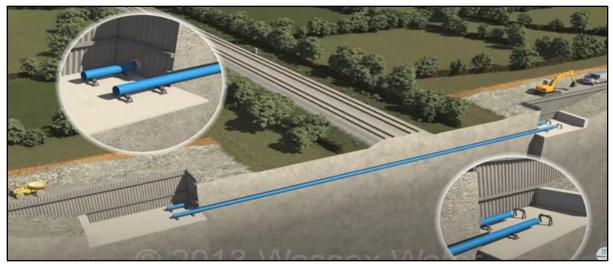

ith a ripper blade.



Figure 2. Plowing

## **Trenching**

Trenched installations use equipment such as a trencher, excavator or backhoe to dig a trench (Figures 3 and 9). Typically, no more than 1,000 feet of trench would be exposed at any time during construction, and trenches would be filled at the end of each day.



Figure 3. Open Trenching

## Jack and Drill

Jack and drill or auger boring would be accomplished with an auger boring machine by jacking a casing pipe through the earth while at the same time removing earth spoil from the casing by means of a rotating auger inside the casing (Figures 4 and 5) (<u>Jack and Drill Video</u>). Jack and drill is considered a trenchless method of construction; however, digging of an entry and exit pit of varying dimensions would be required.



Figure 4. Jack and Drill





Figure 5. Jack and Drill/Bore

## Horizontal Directional Drilling

Horizonal directional drilling would be used in various locations along project routes to cross areas where surface disturbance or sensitive resources must be avoided (e.g., streams/rivers, cultural resources, crossing railroads, etc.) (Figure 6). For stream/rivers, drilling would only occur if the conduit could not be attached to a structure. Directional drill lengths can range from less than 100 feet to more than 10,000 feet, depending on the type of equipment used.

To complete directional drilling, an approximately 7-foot-wide by 7-foot-long by 5-foot-deep work area would be established on each side of the crossing. One work area would contain an entry pit and drilling equipment, while th