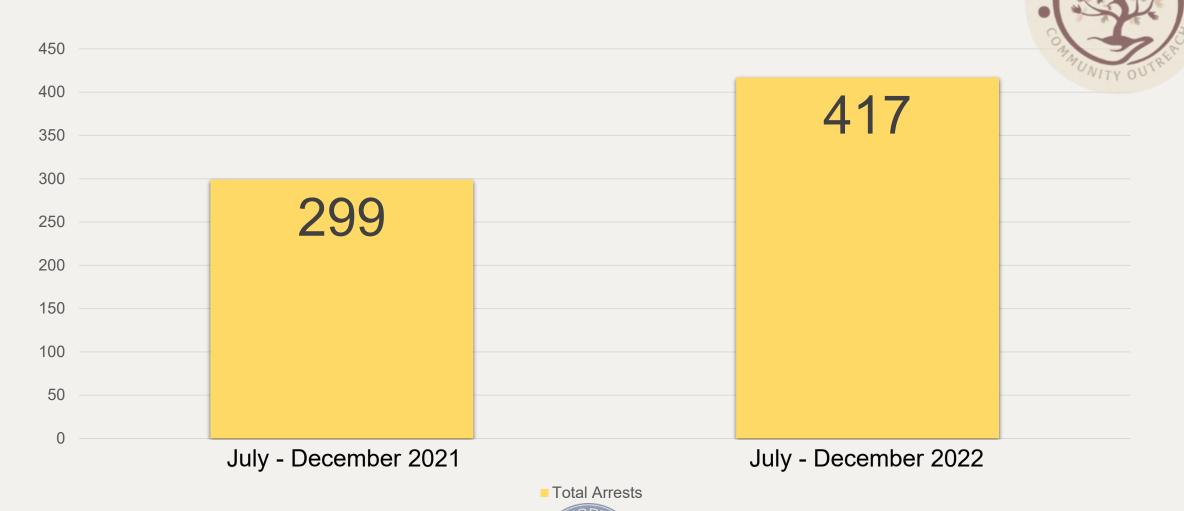

s of Resolution or other documentation        |            |              |              |       |                  |      |             |             |                |                 |              |                                                                           |



# What is CRU?



- > Began as a crisis unit for the homeless
- Mental health follow-up
- > Connection to services
- Addiction services
- > Life mentors
- Operation of Extreme Weather Shelter
- Co-respond with police officers



# Who is CRU?

Staffed by two full-time

Backgrounds in education and behavioral sciences

They are NOT social workers

Committed to service

Trained in crisis care





# Arrests of Persons Experiencing Homelessness







### % of Total Arrests





% of Arrests

### **Total Arrests**



### **CRU** Activity



- 485 cases
- 140 individuals served
- 10 homeless individuals reconnected with family/friends
- 22 with vehicles provided fuel to get home
- 3 into in-patient rehab with 8 more being assisted
- The Plateau move-in



### Extreme Weather Shelter

November - January



- 37 total nights
- 317 total rooms
- 82 individuals served
- Less than 10 events requiring Police Officer inc. check-in
- Opportunity for connection to services
- 7 individuals from EWS moved to stable housing (9%)