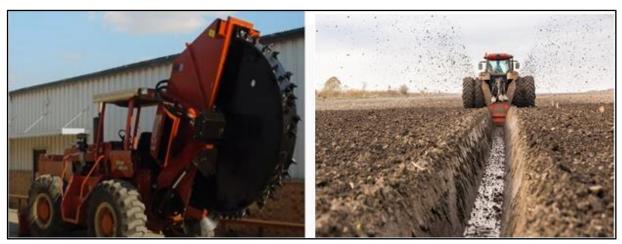

oves spoils and dust. Once trenching is complete, cold planning and paving would be required on an approximately 2-foot-wide area surrounding the trench.



Figure 1. Micro-trenching

## **Plowing**

Plowed conduit installations use a tracked vehicle with a reel carrier in front and a plow blade in back (Figure 2). As the vehicle moves, it simultaneously furrows the soil and

installs the conduit and cable. In some instances, the soil may be pre-ripped by a dozer equipped with a ripper blade.



Figure 2. Plowing

## **Trenching**

Trenched installations use equipment such as a trencher, excavator or backhoe to dig a trench (Figures 3 and 9). Typically, no more than 1,000 feet of trench would be exposed at any time during construction, and trenches would be filled at the end of each day.



Figure 3. Open Trenching

## Jack and Drill

Jack and drill or auger boring would be accomplished with an auger boring machine by jacking a casing pipe through the earth while at the same time removing earth spoil from the casing by means of a rotating auger inside the casing (Figures 4 and 5) (<u>Jack and Drill Video</u>). Jack and drill is considered a trenchless method of construction; however, digging of an entry and exit pit of varying dimensions would be required.



Figure 4. Jack and Drill





Figure 5. Jack and Drill/Bore

## Horizontal Directional Drilling

Horizonal directional drilling would be used in various locations along project routes to cross areas where surface disturbance or sensitive resources must be avoided (e.g., streams/rivers, cultural resources, crossing rail