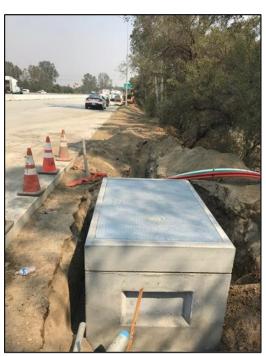

inches below the flowline would be maintained.

### 3. Vault Installation

One 30-inch-wide by 48-inch-long by 36-inch-deep pull vault would be installed approximately every 2,500 feet (maximum spacing) (Figure 7). Every 5<sup>th</sup> vault would be a 48-inch-wide x 48-inch-long x 48-inch-deep splice vault. Vaults may be installed above surrounding grade or flush with surrounding grade (see MMBND-6, MMBND-7, and MMBND-8). If conduit is installed in bridge structures, vaults would be installed at both ends of the bridge to aid conduit installation and maintenance access.

#### 4. Network Hubs

Network hubs would be installed on concrete pads to provide transmission and reamplify signals (Figure 8). Hubs would be located a maximum of 50 miles apart and be located in proximity to power as



Figure 7. Vault Installation

electrical hook-ups would be required. Perimeter fencing and standby propane or diesel generators with fuel tanks would be installed at hub locations (see MMBND-11 and MMBND-17 to MMBND-22). Typical network hub dimensions would be 50 feet wide by 50 feet long.



Figure 8. Network Hub with Diesel Backup Generator

### 5. Maintenance Vehicle Pullouts

To improve safety, paved maintenance vehicle pullouts of varying dimensions would be constructed to provide parking for maintenance workers and field personnel (see MMBND-4).

## 6. Fiber Optic Markers

Fiber optic markers would be installed at every pull vault and splice vault. Fiber optic markers would also be installed approximately every 500 feet along the conduit path. At curve locations along the conduit p